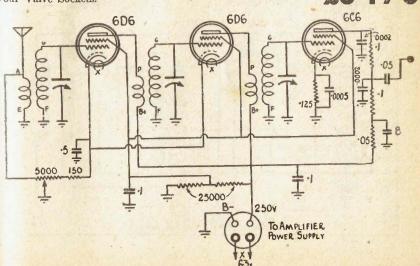

ions can be obtained by using this Tuner in conjunction with a good quality Amplifier such as the "Versatile 4 Watt" Amplifier described elsewhere in this issue.

#### T.R.F. UNIT PARTS LIST

One Chassis. One Dial.

One Aerial, 2 R.F. Coils (Shielded).

One 3 Gang Condenser.

Eight Resistors.

One 5000 ohm Potentiometer. One 8 mfd. Tubular Electrolytic. One .5 mfd. Tubular Condenser. Two .1 mfd. Tubular Condensers. One .05 mfd. Tubular Condenser.

Two .0002 mfd. Mica Condensers. One .0005 mfd. Mica Condenser. Four Valve Sockets.

Two 6D6 Valves, 1 6C6 Valve.

Two 6K7 Valves, 1 6J7 Valve.

Three pairs Goat Shields. Three Terminals.

Two Knobs.

Sundries, including Hook-up Wire, Nuts and Bolts, Grid Clips, 5-wire Cable, Solder Lugs.

Complete Kit of Parts (as listed above). Cat. No. TK2016



#### THE "DRY CELL TWO"

Yet another good 2-valve Battery Receiver, economical to operate and a real powerful station-getter. The 1N5G is used as the detector, and the 1A5G as the pentode output valve. Neat and compact, the "Dry Cell Two" could conveniently be built into a portable cabinet of small dimensions.



#### "DRY CELL TWO" PARTS LIST.

One Chassis. One each 1N5G, TA5G Valves.

One 3-plate Midget Variable Condenser. One .0005 mfd. Single Gang Condenser. One Oxford Coil.

One Small Broadcast Dial.

One Audio Transformer. Two Octal Valve Sockets. One R.F. Choke.

Two Twin Tip Jacks.
One .25 mfd. Tubular Condenser.
One .0002 mfd. Mica Condenser.

One 1 meg. Resistor.

One S.P.S.T. Switch.

Two Knobs.

One vd. 5-wire Battery Cable.

One pkt. Pushback Wire.

Sundries, including Nuts