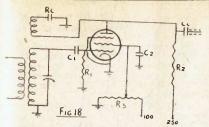

resistor used. Perhaps a good all-round method/would be to cover the end of the resistance element with a coating of Insuvarn.



This is by no means a complete treatise on the subject of amplifiers, but the amateur should have no difficulty in putting together a really first-class job with the information given.

Where tolerances in resistances and capacities are indicated, better results may be obtained by experimenting with the values.

This part of the radio gives a very large scope for experimenting. If amplifiers interest you, read all the literature on the subject that you can lay your

Now we come to the receiver proper. In practically all cases, this section is a one-valve circuit for a start. A regenerative detector is therefore employed. Several circuits are shown in Figs. 18-



20. Let us consider each component carefully and see if we can choose it to be of the greatest use later.



First the valve. Usually a 6J7 or 6C6 is chosen. Perhaps we could do better. When such a valve is finished with as a detector, the only job left for it is that of first audio. Now, a first audio is not so important, particularly as we are using (I hope) an EL3 output valve.



How about a 6B8-G? Here we have two diodes as well as the pentode and thus more scope for experimenting. However, we can get a good R.F. pentode with two diodes attached, so it is not such a great advantage to have them on this valve. If the diodes were used as detector in a subsequent superhet, the pentode section would be used as 1st audio. It would be better to keep all the audio on the one chassis. I don