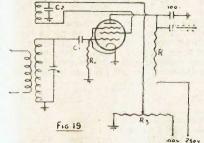

ting of Insuvarn.



This is by no means a complete treatise on the subject of amplifiers, but the amateur should have no difficulty in putting together a really first-class job with the information given.

Where tolerances in resistances and capacities are indicated, better results may be obtained by experimenting with the values.

This part of the radio gives a very large scope for experimenting. If amplifiers interest you, read all the literature on the subject that you can lay your

Now we come to the receiver proper. In practically all cases, this section is a one-valve circuit for a start. A regenerative detector is therefore employed. Several circuits are shown in Figs. 18-



20. Let us consider each component carefully and see if we can choose it to be of the greatest use later.



First the valve. Usually a 6J7 or 6C6 is chosen. Perhaps we could do better. When such a valve is finished with as a detector, the only job left for it is that of first audio. Now, a first audio is not so important, particularly as we are using (I hope) an EL3 output valve.



How about a 6B8-G? Here we have two diodes as well as the pentode and thus more scope for experimenting. However, we can get a good R.F. pentode with two diodes attached, so it is not such a great advantage to have them on this valve. If the diodes were used as detector in a subsequent superhet, the pentode section would be used as 1st audio. It would be better to keep all the audio on the one chassis. I don't think this plan is so good.

a converter valve. The only valve of the set is most likely to want is a this