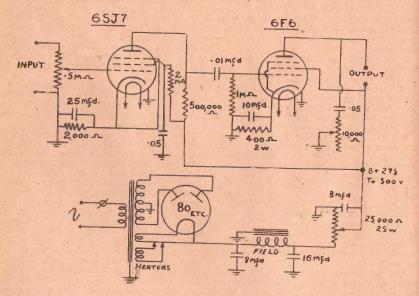

TS LIST FOR THE "SUPERETTE."

One Chassis. One each 1A7GT, 1N5GT, 1Q5GT Valves. One .000385 mfd. 2 gang Condenser. One 465 K.C. Iron Core I.F. Transformer. One Trimmer. One Dial. Three Octal Wafer Sockets. One .0001 mfd. Mica Condenser. Two .0002 mfd. Mica Condensers. One .00025 mfd. Mica Condenser. One .02 mfd. Tubular Condenser. Two .1 mfd. Tubular Condensers. Four One Watt Resistors. One 1 megohm Volume Control. One R.F. Choke. One S.P. S.T. Switch.

One 1in. x 6in. Coil Former. One Twin Tip Jack. Two Knobs.

Sundries-Including Hook-up Wire, Grid Cap, Coil Wire, Nuts and Bolts, Solder Lugs.

Complete Kit of Parts (as listed above) Cat. No. TK2020-Without Speaker

Cat. No. TK2020A-Kit as above. Complete with Batteries, without Speaker

#### THE VERSATILE 4-WATT AMPLIFIER

(Rahob 9055.)



This small amplifier uses a minimum inductance of anything between ten and

6F6 pentode in the usual manner, and a other choke being required.

The two electro's in the

of parts, and this will appeal to most thirty henries. If an electro-dynamic constructors. It utilises a 6SJ7 tube coupled to a used as a choke in the usual way, no

The two electro's in the cathode circuit. Either a P.M. or electro-dynamic cuits are of 25 volt rating, and all other speaker may be used, and in the first condensers, excluding the electrolytics, case, the filter choke needs to have an are 400 v. w. types. The electrolytics



are 450 v. w. components. All fixed resistors, unless otherwise specified, are rated at 1 watt.

The amplifier is built up on a small chassis measuring 12in. v 8in. x 2in. deep, which