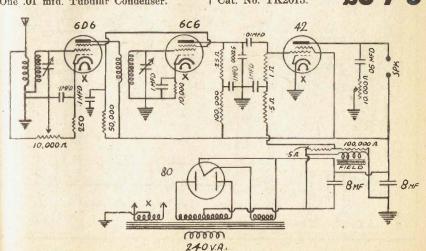

pare favourably with factory-built machines.

Main N.Z. and Australian Stations at good speaker strength.

#### PARTS LIST FOR THE "POPULAR SKY SWEEPER KIT."

One Chassis.

One each 6D6, 6C6, 42, 80 Valves.
One 60 M.A. 6.3V. Power Transformer.
One Oxford T.R.F. Aerial Coil.
One Oxford T.R.F. R.F. Coil.

Five Valve Sockets. One 2 Gang Condenser.

Two 10,000 ohm Wire Wound Potentio-

Two 8 mfd. Dry Electrolytic Condensers. One Dial.

Five .1 mfd. Tubular Condensers. One .05 mfd. Tubular Condenser. One .01 mfd. Tubular Condenser.

One .00025 mfd. Tubular Condenser. Nine Resistors. Three Knobs.

Two Terminals. Two yards Power Flex.

Two doz. Nuts and Bolts. Two pkts. Hook-up Wire. Two doz. Solder Lugs.

Two Grid Clips.

Complete Kit of Parts, as above (without Speaker) ..... Cat. No. TK2013.





#### THE "TINY TWO"

A Receiver intended prim arily for beginners; easy to construct and giving superb performance. Using two 1.4 volt Valves, this set is canable of bringing in the main N.Z. Stations at Speaker Strength. The 1N5G is used as the R.F. Amplifier and the 1D8GT which is a Dual Purpose Tube is used as both a Detector and Output Valve. Literally speaking, this set actually gives the performance of a 3 Valve Receiver. This is a tried and tested circuit which we can heartily recommend.

#### PARTS LIST FOR THE "TINY TWO" RECEIVER.

One Chassis.

One each 1N5GT, 1D8GT Valves.

One 2 Gang Condenser.

One .0001 mfd. Midget Variable Condenser.

One Aerial, 1 R.F. with Reaction Coils.

One Broadcast Dial.

One 3-1 Audio Transformer. One S.P.S.T. Toggle Switch.

One R.F. Choke.

Two