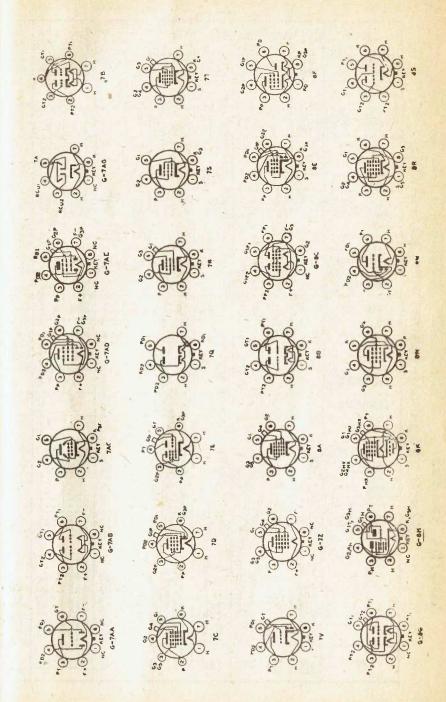

***********************************                                                                 |
|                                      | \$25225<br>\$355<br>\$355<br>\$355<br>\$355<br>\$355<br>\$355<br>\$35                                  |

## CONNECTIONS SOCKET RADIOTRON

### KEY TO TERMINAL DESIGNATIONS OF SOCKETS Bottom Views

Alphabetical subscripts D. P. T. and HX indicate, respectively, diade unit, pentade unit, trade unit, and hesade unit in multi-unit types. P = Plate (Anode) P<sub>1</sub> = Starter-Anode P<sub>1</sub> = Starter-Anode P<sub>BF</sub> = Beam-Forming BS = Base Sleeve H = Heater
K = Cathode
NC = No Connection
HL = Heater Top

BP = Bayonet Pin F = Filament G = Grid RC = Ray-Control Electrode









































































# ACKNOWLEDGMENT,-These valve charts are compiled from data supplied by the manufacturers of the world-wide famous Ken-Rad Radio Tubes. LOCTAL VALVES

|            | вумина<br>Есті Ом                                            |
|------------|--------------------------------------------------------------|
| 14.40      | ECTION                                                       |
|            | (2TTAM) TU                                                   |
|            | (SHHO)                                                       |
|            | NO ITA                                                       |
| N BASES    | Ээнчээ                                                       |
| 4          | BONATE (                                                     |
| OCK.       | THER