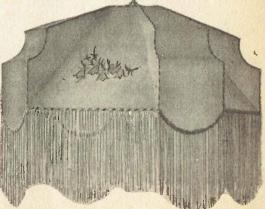

FLECTORS



Steel Reflectors, enamelled green outside,

# MODERN LAMPSHADES

Here we list modern Lamp Shades manufactured from the latest translucent parchments. All Shades listed are washable and can be supplied in the following colours: Rose, Tango (Orange), Rust (Orange-Brown), Gold, Green, Blue, Clover (Mauve).



Bright Hall Lamp Shade. For halls, passages, etc. Size 10in. x 14in.

Cat. No. TF605

· 12/6 each



A dignified Shade in the lower-priced class. Attractive Decorated Shade, with fringe. Diam. 12in., height 73in. Diam. 12in., height 73in.

Cat. No. TF604



One of our most popular models. Diam. 14in., height 7in.

Cat. No. TF603 .. . 11/\_ each



.. 6/- each Cat. No. TF600 ..... 23/- each

Diam. 18in. This modern Shade will enhance the appearance of

Cat. No. TF626 .. 28/6







Beautiful Shade of tasteful design. Size from corner to corner, 18in. This is a large Shade at a reasonable price.

Cat. No. TF622 ... .. 15/6

Another large Shade suitable either for hanging or for floor standard. Diam. 22in., depth 12½in., plus fringe 6in.

Cat. No. TF624 45/-





Large Shade for big room or for Floor Lamp. Made from best washable parch-ment. Diam. 24in., depth 12in., plus fringe 6in. Supplied in all listed colours.

Cat. No. TF623-45/-



Our most popular shade for general lighting purposes. Made in different sizes.

Cat. No. TF614-8in. Diameter. Frost-Parchment . . . .

Cat. No. TF615-

10in. Diameter. Frost-Parchment . . . .



Modern Shade in frosted parchment. Diam. 18in., overall depth 15½in., fringe 5in.

Cat. No. TF601 .. .. 16/6



A delightful shape. Dia