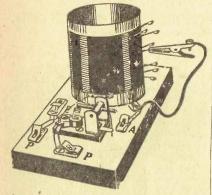

vidual Trimmers are fitted to each coil allowing for an accurate alignment. Used with an intermediate frequency of approximately 460 K.C. Complete with 3-gang Condenser.

Cat. No. TC370 ..... £7/3/6

"ENSIGN" PORTABLE COIL KIT.



Special Coil Kit for portable sets. Consists of "Ensign" Loop Aerial, 8in. x 8in. (matched to standard "Ensign" coils and fitted with primary winding for use with outdoor aerial when required); Midget Oscillator Coil; 2 "Ensign" Midget I.F. Transformers and Padder.

Aerial only. Cat. No. TA300 .. 12/-

# DETECTORS, RED DIAMOND



Red Diamond Detectors are the semi-permanent type. Can be adjusted by moving the plunger. Sensitive, and give good results. Cat. No. TC254 

Spare Pairs of Crystals for Red Diamond Detectors-Cat. No. TC252

#### **ECONOMY CRYSTAL SET**



A very simple and inexpensively designed but efficient Crystal Set, comprising a multi-tapped Coil and Detector mounted with Fahnstock Clips on wooden baseboard. Simple in operation. Full instruction enclosed with each.

Cat. No. TC290 .... 1 14/6 each

### OXFORD CRYSTAL DETECTOR



All brass Detector mounted on ebonite base. Supplied complete with crystal and cats-

# CORDS, HEADPHONE

Headphone Cords, 4 lugs one end, 2 tips 

#### COILS—CRYSTAL SET



Coils for Crystal Sets. Consist of 70 turns, 24-gauge D.C.C. Wire on 3in. diam. bakelite former. Tapped every tenth turn.

Cat. No. TC266 .. .. 4/\_ each



Limited Stocks of Genuine Brandes .2000 ohm matched Phones are now available.

Cat. No. TC242 ..... 25/6 pair

Spare Caps-TC288 ..... 3/6 each Spare Diaphragms-TC289 .... 1/2 each

#