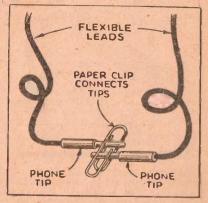

r or carbon paper. Still worse, one is very apt to make mistakes or omissions.

However, after a little experimenting, I have found a much easier, quicker method. I simply apply a little turpentine to a wad of cotton or soft brush and spread it over the entire surface of the diagram. Next, I lay a clean sheet of white paper over the diagram, and finally I rub this all over with a hard,



smooth object, such as the bowl of a

Of course, the diagram appears on the white paper in reverse, but this is not must have the diagram appear exactly as the original, simply repeat the process, recopying it from the paper.

#### JIFFY CONNECTOR

It seems that there are no end to uses breaking and bending of long-nosed for the "old faithful" paper clip. I find that it serves excellently as a connector



where temporary test connections are to be made. While the drawing shows two phone tips held together with a paper clip, almost any connection may be made in a similar manner. Flexible wires, of course, as well as solid wires, may be joined together without the trouble of twisting

#### **EMERGENCY PHONE JACKS**

When doing experimental work using bread-board type mountings, I ran short of phone posts. However, I had some



old plugs of the type used for electric usually much of a handicap. If you irons and toasters. I removed the clips from these plugs and screwed them to the board, where they worked fine as phone jacks.

#### CIRCLE CUTTER

A cheap and effective circle cutter is an essential when building sets on metal chassis or when cutting panels. The drawing herewith shows a cheap