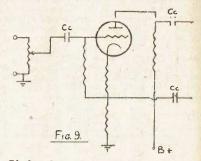

de phase inverters are capable of giving good results. The Fig. 7 phase splitter is foolproof.
In some amplifiers, the two signals

from the phase splitter (or transformer) are amplified by push-pull drivers before

being fed to the output valves.

6J5, 6J7 etc I (ABOUT) FIG 8A B+ 250 300



Fig. 8 shows suitable circuits. When such drivers are used, the phase splitter would come in the first stage in most cases, in which case the circuit would be like that shown in Fig. 9.

When building the output stage it is as well to have a meter on hand to check voltages and currents. With the correct bias, the valves may be drawing considerably over the rated current. In this case the bias may have to be increased in order to avoid overload of the power pack, if it is being run near its full load.



If the plate currents of the two pushpull valves are found to be widely different (write to Ripley if they are exactly the same), some means of adjusting them is called for. First connect the cathodes (or filament centre taps) together, and bias them by means of a variable resistor (make sure it will take the current) of a sensible resistance. Adjust this to approximately the correct value. Switch the amplifier on and adjust the resistor until the total plate current for the two valves is approximately correct. Without altering its setting remove the resistor and measure the resistance of the part that was in the circuit.



The next step is to arrange a set up like that in Fig. 10. R3 should be 3 of the resistance we have just measured or a little less and R1 and R2 together should be f