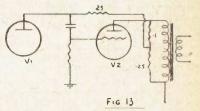

cathode follower amplifiers will not be discussed here.

The layout of amplifiers is fairly straight forward, a "stage by stage" pro-cedure being followed. The input wire to the amplifier should be shielded right up to the grid of the first valve. In the early stages of the amplifier, make sure that the filament wires are not placed so that they could cause trouble in the way of hum pick-up.
INVERSE FEEDBACK.

Quite noticeable improvements in tonal quality can be brought about, when using pentode output valves, by the application of inverse feedback. That is, a signal from a later stage of an amplifier is fed to an earlier stage, so as to reduce the overall volume, but to improve fidelity considerably. There are several methods by which this can be done, both for small and large set-ups.



A well-known feedback circuit is shown in Fig. 13. V1 is the preamplifier and V2 the output valve. The values shown are not critical.



The circuit shown in Fig. 14 does not require any extra parts, but involves interference with the secondary of the speaker trannie and the use of two extra wires on the speaker lead. This scheme also does not lend itself to a commonly used system of jack switching to earphones.

Fig. 15 shows a popular feedback circuit for a three-stage amplifier. "R" is calculated to give correct voltage on the screen of the first valve. For a 6J7 it is 1.5 meg. 30,000 is a fairly safe value for R2.

Omitting the by-pass condenser from the cathode circuit of the preamplifier is also a method of introducing negative feedback.



TONE CONTROLS.

Tone controls are often i