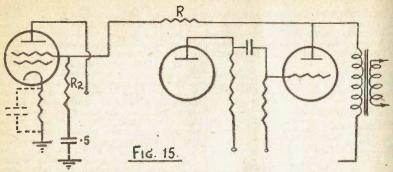

e done, both for small and large set-ups.



A well-known feedback circuit is shown in Fig. 13. V1 is the preamplifier and V2 the output valve. The values shown are not critical.



The circuit shown in Fig. 14 does not require any extra parts, but involves interference with the secondary of the speaker trannie and the use of two extra wires on the speaker lead. This scheme also does not lend itself to a commonly used system of jack switching to earphones.

Fig. 15 shows a popular feedback circuit for a three-stage amplifier. "R" is calculated to give correct voltage on the screen of the first valve. For a 6J7 it is 1.5 meg. 30,000 is a fairly safe value for R2.

Omitting the by-pass condenser from the cathode circuit of the preamplifier is also a method of introducing negative feedback.



TONE CONTROLS.

Tone controls are often included in 17. radios so that the individual can alter the nature of the sound to suit himself. The only common type of control is one which cuts off the high frequency sound with varying degrees of efficiency.
Perhaps a more important use for

ouch a control is that it can be used to cut down noise considerably, since most static is in the high frequencies.



The tone control can consist of a variable resistor and condenser in series, connected (preferably) across the output transformer (Fig. 16), or if it should be desired to earth the rotor of the pot., between the plate of the output valve and earth. If push pull is used they can be connected between the two grids



of the output valves as shown in Fig. 17. The attenuation effect will be gre