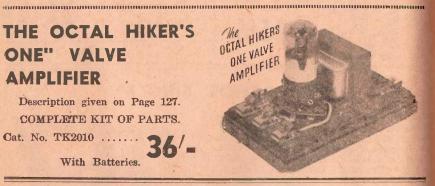

quite suitable, and owners of a Single. The Coil and Tuning Condenser Hiker's should have little difficulty in are exactly the same.

#### THE "RAHOB SINGLE" PARTS LIST.

One Baseboard.

One Panel. One 1N5G Valve and Octal Baseboard One S.P.S.T. Switch. Socket.

One .0005 Single Gang Condenser. One 50,000 ohm Potentiometer. Eight Fahnstock Clips.

#### The Rahob Single Parts List-Continued.

Two .00025 mfd. Mica Condensers.

One 2 meg. Resistor.

Two Knobs.

Coil Former and Wire.

Sundries including Hook-up Wire, Solder Lugs, Screws, Clip, etc., etc.

Complete Kit of Parts (as above). Cat. No. TK2022 .....

With Batteries. Cat. No. TK2022A ...



#### THE OCTAL HIKER'S ONE" VALVE **AMPLIFIER**

Description given on Page 127. COMPLETE KIT OF PARTS.

Cat. No. TK2010 .....

With Batteries.



#### WING NUTS

When I have found a small winged nut is required in a radio, etc., and haven't one small enough, I get a bolt



that is the size required and I solder a piece of very stiff wire on to the top of it. To fix the wire firmly, widen the slot and place wire into it, then solder over the top of it. I think it is original, as I haven't seen it done before .--Rahob 14168.

#### FIXING LOOSE VALVE SOCKETS



Here is a tip that I hope many other Rahobs will use. When a valve becomes loose in its socket and is liable to twist away the wires inside, a few drops of sealing wax will soon remedy the matter. -Rahob 8662.

#### R.F. CHOKES AS INDUCTANCE COILS

(Reprinted with kind permission of "Radio Craft.")

Since their introduction several years ago, I have found many uses for the po