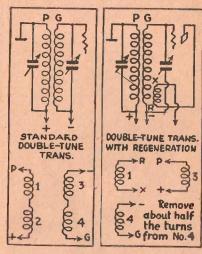

y house. Besides, these chokes, and condensers to time them, cost a lot less than any I.F. transformer on the market.

Since the "four-pi" choke as a whole has an inductance of 2.5 millihenries, each individual section, or "pie," has an inductance of 0.625 M.H. Two pies, therefore, would have an inductance of 2 times 0.625 or 1.25 M.H.; three pies an inductance of 1.875 M.H.

An inductance of 0.625 M.H. (one pie) tunes to 850-375 kilocycles, with a condenser of 58-325 micro-microfarads.

An inductance of 1.25 M.H. (2 pies) tunes to 875-325 kilocycles with 27-180 mmf.

An inductance of 1.875 m.h. (3 pies) tunes to 1250-425 kilocycles with a 7-80 mmf. condenser. A large condenser rould be used to extend this range.

The above values were chosen especially for working around 465 kilocycles.







#### THE EVER-POPULAR CRYSTAL SET

Though progress is being made rapidly in the radio world there will always be a place for the Crystal Set, that reliable and compact little receiver that works "for a song."

100



The "OXFORD" CRYSTAL SET described below may be constructed with

ease by any schoolboy.

Though there may be one or two multivalve receivers in the household, the crystal set is still practicable, for while mother and father may not wish to listen to the "big" radio, junior can al-ways dash away and listen to his serials other members of the family.

However, this set is not recommended for use further than 30 to 40 miles away from a strong station. There have been instances where crystal sets have brought in stations up to 200 miles away and sometimes even overseas, bu