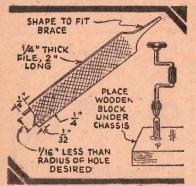

made. While the drawing shows two phone tips held together with a paper clip, almost any connection may be made in a similar manner. Flexible wires, of course, as well as solid wires, may be joined together without the trouble of twisting

#### **EMERGENCY PHONE JACKS**

When doing experimental work using bread-board type mountings, I ran short of phone posts. However, I had some



old plugs of the type used for electric usually much of a handicap. If you irons and toasters. I removed the clips from these plugs and screwed them to the board, where they worked fine as phone jacks.

#### CIRCLE CUTTER

A cheap and effective circle cutter is an essential when building sets on metal chassis or when cutting panels. The drawing herewith shows a cheap but highly effective cutter of this type,



which can be made from an old file. The file may be softened by annealing it in a gas stove. This is done by heating the file to cherry red, then allowing it to cool slowly. The end is then sawn and filed into the form shown in the illustration. After this, it is reheated to cherry red and plunged into cold water to temper it. The tang (or handle end) should be filed down to fit the jaws of a standard brace. If it does not fit securely it will wobble, resulting in a ragged cut. This home-made tool will prove an aid to the experimenter.

#### HOME-MADE BONE CONDUCTOR

Having been so successful in converting my hearing-aid earpiece to bone conduction with improved volume and better tone for my particular hearing loss, I am taking this opportunity to pass the idea on to others who are hard