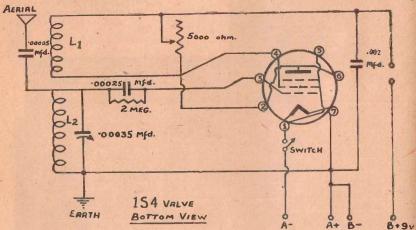

g a little soldering paste to the light of the soldering are achieved by applying a little soldering paste to the light of the soldering are achieved by applying a little soldering paste to the light of the soldering are achieved by applying a little soldering paste to the light of the soldering to the little soldering paste to the joint, then with resin core solder and soldering iron complete the joint. All wiring should be as short as possible.



Solder two wires to the earth terminal,

Wire the .00005 mica condenser from aerial terminal to fixed plates of condenser. Wire from centre contact on pot. to one phone terminal. Solder wire

Next comes the mounting of the valve socket. Mark the position of the holes for mounting the socket on the side of the cabinet. Make sure there is ample



room for the valve without touching other components. Before mounting socket, solder wires to socket connections, leaving ample length of wires to connect to the various components.

Mount the socket and solder the leads in their respective positions. F— (1) to switch; P (2 or 6) and G2 (4) connected together to left lug on Potentiometer. F + (7) left to connect to the "A" Battery later. Place 2 meg Resistor and .00025 Mfd. Mica Condenser side by side and twist the pigtails of these together and run the soldering iron along them. Connect one end to G1 (3) on them. Connect one end to G1 (3) on valve socket and the other end to the fixed plate terminal of the variable condenser.

Mount the coil in a convenient posi-tion beside the valve, being secured to the cabinet by a strip of metal pas