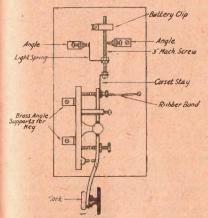

BURNT FIELD COILS

Speaker field coils and phonograph motor field coils that have their insulation badly charred and are loose through overheating from shorts, etc., but which have continuity of winding, can be repaired by placing the winding pitch or compound. The same compound that transformers are sealed in. Boil the unit for about ten minutes, remove ing tight and safe again.

#### MAKING A BUG KEY

A home-made bug key which eliminates the machine shop, mechanical engineers, cranes, etc., which are usually required in the making of even the simplest homemade bug, is being used here at my home, ance path) in my monitor. A piece of and although it has a rather strange and cork glued to the under side of the knob startling appearance, it works quite decently and can be made in any well-



Briefly, the idea is to use a straight key set up on its right side with a used, great fun can be had making up couple of angles for the main part of the terminal and screw the vibrating spring on to the end of the arm. Thus in one swoop the tough question of bearings, main arm and one of the springs is disposed of.

The diagram gives all the necessary details. The universal clips used for weights are easily adjustable for various speeds. The light spring carrying the dot contact is a prong contact from a Benjamin spring socket. Almost any light spring would do here. The vibrator spring is a one-inch piece of half-inch corset stay, with one-quarter inch bent at a right angle (it must be bent slowly as it is brittle) and drilled or punched at the unbent end for the back adjustment detecto