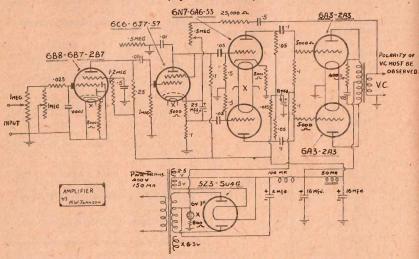

the dot position, the contacts should touch with a slight tension on the spring carrying the dot contact. This makes a heavy dot. But the adjustments of home-made bugs have been explained many times; there is nothing different about this bug except the use of the straight key, which really makes it a simple matter any ham can build. No more glass arms .- A.RR.L. Handbook.

#### CONNECTING A PICK-UP OR MIKE TO YOUR RADIO

Connecting a pick-up to your radio will give you endless joy from your own records, and, if a microphone is also



and announcing your own programmes. Our circuit diagram shows the connecto the two or more valves which have

The grid clip, to which a wire is conearth terminal will be simplest.

#### THE "SUPERGAINER" AMPLIFIER

THE LAMPHOUSE ANNUAL—1946

(By Rahob 5851)



On paper it may seem that a pair of the resistor stops the maximum voltage

tives may be used in the following line soon let you know!

up:— Type 6B7, 6J7, 6A6, 2A3's and 5U4G as Rectifier.

Given in the schematic diagram is also a set of 2.5 volt Tubes.

receiver could be developed, thus the this control. 6B8 is the logical choice for this posiunsuitable.

#### FEED BACK

through the 1 meg. pot. on to the cathode driver plates. of the 6C6. The condenser prevents any DC being fed on to the cathode, while 5,000 ohm grid stoppers prevent strong

6A3's with back bias have an output of from being fed back. At full output a 15 watts. This, however, is very diffi-small amount of feed back is desired. It cult to obtain, but a useful output of is very important to notice that the over 10 watts m