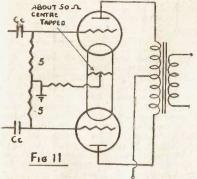

2 together should be four times the remainder. Should R1 + R2 equal a standard potentiometer resistance or do so fairly closely, they can be just the one re-

sistance. Otherwise R2 will be the standard pot having the next lowest resistance and R1 will be chosen to make the value up to the one we calculated. To adjust the pot, turn the power on and fix it so that the plate currents are equal.

If you should wish to keep this control, as triodes, but practically, the triodes mount it somewhere where it cannot be accidentally "adjusted." Otherwise measure the resistance between the rotor and cathode follower a of R2 and each cathode and substitute fixed resistances.

The circuits for resistance coupled output triodes and pentodes in push pull are shown in Figs. 11 and 12.

2A3, 6A3, 50, 45



Since it only allowed 100 ma, for the audio, the power pack described pre-viously could not work a radio and an amplifier using 6L6's at the one time. Should you desire to do so you could design a power pack accordingly. As long as the valves other than the output valves do not draw too much current. the pack described would supply enough current for such an amplifier if a radio was not worked at the same time.

Lower power pentodes like 6V6's should satisfy the needs of the deafest enthusiast. Remember that an ordinary superhet only delivers about 3 watts.

Theoretically, pentode output valves with inverse feedback are just as good

6 V 6, 6 F 6, 6 L 6 etc. 50,000 2000 R 50000 FIG 12 SCREEN

- PLATE

-VOLTS

Special amplifiers like direct coupled and cathode follower amplifiers will not