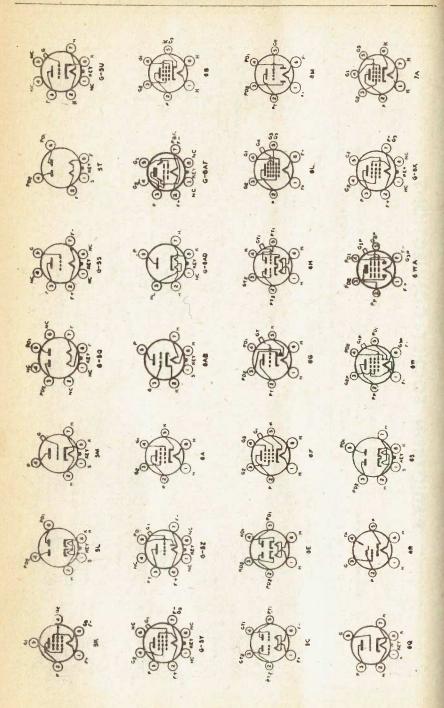

*************************************                                                                 |
|                                      | \$25225<br>\$355<br>\$355<br>\$355<br>\$355<br>\$355<br>\$355<br>\$35                                  |

## CONNECTIONS SOCKET RADIOTRON

### KEY TO TERMINAL DESIGNATIONS OF SOCKETS Bottom Views

Alphabetical subscripts D. P. T. and HX indicate, respectively, diade unit, pentade unit, trade unit, and hesade unit in multi-unit types. P = Plate (Anode) P<sub>1</sub> = Starter-Anode P<sub>1</sub> = Starter-Anode P<sub>BF</sub> = Beam-Forming BS = Base Sleeve H = Heater
K = Cathode
NC = No Connection
HL = Heater Top

BP = Bayonet Pin F = Filament G = Grid RC = Ray-Control Electrode









































































# ACKNOWLEDGMENT,-These valve charts are compiled from data supplied by the manufacturers of the world-wide famous Ken-Rad Radio Tubes. LOCTAL VALVES

|            | вумина<br>Есті Ом                                            |
|------------|--------------------------------------------------------------|
| 14.40      | ECTION                                                       |
|            | (2TTAM) TU                                                   |
|            | (SHHO)                                                       |
|            | NO ITA                                                       |
| N BASES    | Ээнчээ                                                       |
| 4          | BONATE (                                                     |
| OCK.       | THER