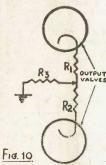

siderably over the rated current. In this case the bias may have to be increased in order to avoid overload of the power pack, if it is being run near its full load.



If the plate currents of the two pushpull valves are found to be widely different (write to Ripley if they are exactly the same), some means of adjusting them is called for. First connect the cathodes (or filament centre taps) together, and bias them by means of a variable resistor (make sure it will take the current) of a sensible resistance. Adjust this to approximately the correct value. Switch the amplifier on and adjust the resistor until the total plate current for the two valves is approximately correct. Without altering its setting remove the resistor and measure the resistance of the part that was in the circuit.



The next step is to arrange a set up like that in Fig. 10. R3 should be 3 of the resistance we have just measured or a little less and R1 and R2 together should be four times the remainder. Should R1 + R2 equal a standard potentiometer resistance or do so fairly closely, they can be just the one re-

sistance. Otherwise R2 will be the standard pot having the next lowest resistance and R1 will be chosen to make the value up to the one we calculated. To adjust the pot, turn the power on and fix it so that the plate currents are equal.

If you should wish to keep this control, as triodes, but practically, the triodes mount it somewhere where it cannot be accidentally "adjusted." Otherwise measure the resistance between the rotor and cathode follower a of R2 and each cathode and substitute f