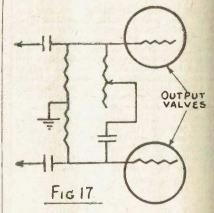

ontrol can consist of a variable resistor and condenser in series, connected (preferably) across the output transformer (Fig. 16), or if it should be desired to earth the rotor of the pot., between the plate of the output valve and earth. If push pull is used they can be connected between the two grids



of the output valves as shown in Fig. 17. The attenuation effect will be greater when there is less resistance in the circuit. The tone control could be made more efficient by fixing it so that when turned to the high resistance end, the condenser and resistor are switched out of circuit. How this can be accomplished depends on the mechanical construction of the resistor used. Perhaps a good all-round method/would be to cover the end of the resistance element with a coating of Insuvarn.



This is by no means a complete treatise on the subject of amplifiers, but the amateur should have no difficulty in putting together a really first-class job with the information given.

Where tolerances in resistances and capacities are indicated, better results may be obtained by experimenting with the values.

This part of the radio gives a very large scope for experimenting. If amplifiers interest you, read all the literature on the subject that you can lay your

Now we come to the receiver proper. In practically all cases, this section is a one-valve circuit for a start. A regenerative detector is therefore employed. Several circuits are shown in Figs. 18-



20. Let us consider each component carefully and see if we can choose it to be of the greatest use later.



First the valve.