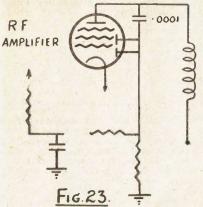

tion is not introduced after the detector stage). do not in any way interfere with each Altogether I think 465 Kes. is the better

> This infinite impedance detector I mentioned is shown in Fg. 22.

As you see, the output is taken from the cathode circuit. This detector does not load the tuned circuit to which it is audio will be practically distortion free. connected, and thus makes the set far Circuit values are as follows:-R8, more selective. It also gives a less dis-R1. R2, R3 can be somewhere around torted output than the diode.

B+250 R5 TO AVE CONTROLLED R-2 R8 FIG 21

The valve used is a general purpose triode, such as the 6J5 or 6C5. C1 can are those that indicate good operation be around .00025 and C2 .05 mfd. R1 is about .1 of a meg., R2 about 30,000 ohms, and R3 about 25,000.



AVO voltage can be taken from the plate of the IF amplifier, and the diodes of this valve can be used as AVC diode (Fig. 23). Perhaps a better method would be to take the AVC signal from the plate circuit of the detector, as in a circuit recently shown in the "Australasian Radio World." This plan makes use of the amplification of the detector to get a larger AVC signal and thus a more efficient AVC system. The circuit of this arrangement is shown in Fig. 24. The bypass condenser between the RFC and the plate resistor is about .25 mfd.



Getting back to where we were a while ago. If our two-valve T.R.F. setup should happen to be an EBF2 as RF and a 6J7 as detector, a converter valve will have to be added to turn the set into a superhet. The 6J7 will be transferred to the audio section as