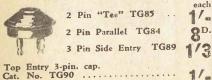

pe |      | 2/9  |
|----------------------------------------------------|------|------|
| Cat. No. TG60—2in. metal type                      |      | - 1- |
| Cat No TG61-Sin, light metal                       |      | -    |
| Cat. No. TG62-Sin. conduit thread                  | type | 2/11 |
| Cat. No. TG63-Sin. bakelite type                   |      | 2/-  |
| Cat. No. TG64-2in. with switch                     |      | 6/9  |
| E.S. HOLDERS—                                      |      |      |
| Cat. No. TG68-Batten type                          |      | 3:/  |
| Cat. No. TG69-Cordgrip type                        |      | 2/10 |
| Cat. No. TG70-Goliath screw type                   |      | 5/6  |
| Cat. No. TG71-§in. Bakelite                        |      | 3/3  |

### WALL PLUG CAPS.



TG99-Rubber covered 3-Pin Plug Tops .. .. .. 2/3

# ADAPTORS, MINIATURE



These are similar to TG210, but fit miniature lamp holders. They are standard size for use on motor cars. Each.

Cat. No. rG211-Single contact

1/4

TG212-Double contact

#### WALL PLUGS AND BASES.

3 Pin. Cat. No. TG 89/96-

3/1 each

Tee Pin. Cat. No TG 85/86-



#### WALL BASES.

TITEGRIP 10/15 amp. PLUG BASES. Cat. No. TG96 .. ..

TITEGRIP "TEE" 2-pin PLUG BASES. Cat. No. TG86 .. .. 2/3 each



### PLUG CUBE

Triple Plug Cube with parallel pins. Enables 3 separate leads to be taken from one point.

Cat. No. TG102-

10D. each

# **APPLIANCE PLUGS**

Fit practically all types irons, toasters and other electrical appliances.

Cat. No. TG112 1/ ea.

Type with earth strip (for 3-wire flex). Cat. No. TG113 1/6 each