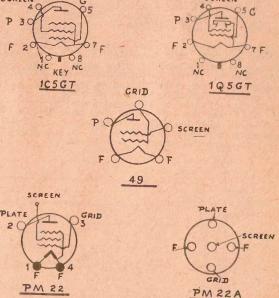

o A+ and thence to A—, E A. Screw down the valve socket E. The bottom of both the first and Wire from tuning condenser frame to second coils are now also wired to E. Bottom of third coil to P connection on valve socket. Wire from left lug of potentiometer also to P on valve socket. Note that right lug on potentiometer is not used. Top of first coil to clip marked A. Top spaced sin. apart. Make a small hole of second coil to fixed plate terminal on tuning condenser. Place resistor and and pass the wire through this twice. and twist together the pigtails of these and run the soldering iron along them. Connect one side of this combination to G connection on valve socket. Connect other side to fixed plate terminal on tuning condenser.

The wiring is now finished, all but

BATTERY CONNECTIONS



UNDER SOCKET VIEW

NC shown on 1Q5GT and 1C5GT Valves = No Connection.

107

Clip A+ goes to the centre terminal on No. 6 Cell.

THE LAMPHOUSE ANNUAL-1946

Clip B— goes to the —9 volt socket on the C Battery.
Clip B+1½V goes to the —6 volt socket on the C Battery.

Clip B+9V goes to the + socket on the

C Battery. No 6 1/2 Volt Battery.

WIRES 40 TO AT Y A- ON SET



The last three conections may seem wrong, but you must remember a C Battery is usually used for giving nega-Battery is usually used for giving negative bias to valves, and consequently, marked with one + socket and tapped - sockets. Actually the -9 socket gives us -0v; the -7½ v socket gives us +1½ v, and the +0v socket gives us +9v. In operation it might be found necessary to increase B+1½ v to 3v, or call valve and Batteri