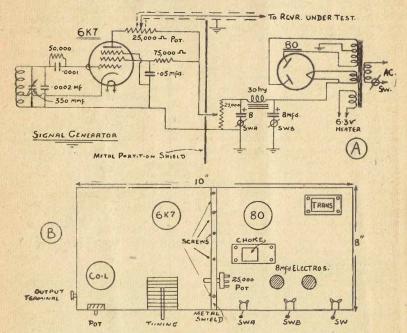

ibrating home-built receivers from the

more to build than the average two-tube electrolytic condensers are "switched in." receiver, and whilst it is not guaranteed With one condenser switched "out," a to be of sub-standard accuracy, it will modulated signal is given, and, although at least be accurate enough for the provision is made for switching out both majority of experimenters, or servicemen condensers, the builder will find that in starting off in business. The device is most cases only the one condenser built on a wooden baseboard of the di- needs to be cut out.

A signal generator is a handy device superhets and TRF receivers, and also the means of the average experimenter. harmonics of broadcasting stations. Here, then, is one which costs no unmodulated signal is given when the



mensions shown in sketch B. A general idea of the layout is shown also, and the approximately 400 to 1500 kc/s. by completed job is installed in a metal means of plug-in coils. The coils are case (metal bottom, as well, don't forget), with a hinged lid to effect coil below:-changes. The metal partition shown is No. 1 sufficiently large to effectively separate the two sections of the instrument, as the power supply must be screened off from the generator itself. The metal in diameter, and the wire used is 28 g. case should only be high enough to clear to 30 g. D.C.C. or enamelled wire. Tapthe top of the highest component used by about, say, half an inch. The out- end of the coils. All coils have an put terminal may be mounted in any other convenient position shown, providing the connectin