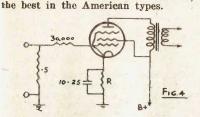

self.

sist of one valve. If radio valves didn't cathode bypass condenser. R3 can be decrease in efficiency as they grow older, the best plan would be to choose a valve which could be used in a subsequent volts. If the supply voltage to the audio push pull set up. However, as they do, is greater than this, a dropping resistor the original output valve would proband by pass condenser should be included the original output valve would probably be low enough to cause quite a as in Fig. 5B. deal of unbalance in a push pull circuit by the time the constructor is thinking of such things. So the best idea is to choose a valve that has a high gain. The one that comes to mind at once is the EL3. This is undoubtedly the best that could be used. A pentode or beam power tube such as a 6F6 or 6V6, is



The circuit for a one-valve audio set

up is shown in Fig. 4.

C can be anything from 1 to 01 mfd.

1 will give better bass response. The grid "stopper" labelled 30,000 is usually employed when an EL3 output valve is used. It is not at all critical in value. R is found by calculation-for an EL3 it is 150 ohms; and for type 6F6, 420

Although for the first one or two sets there will not be much power for the speaker to handle, in subsequent set ups it will be called upon to do more work. So it is not much use getting a four or five-inch speaker to start with. If you are the son of a millionaire you could get a G12PM or something for a start. If you are not the son of a millionaire, you will be well rewarded if you get an 8-inch first.



The first addition to this section is that of a pre