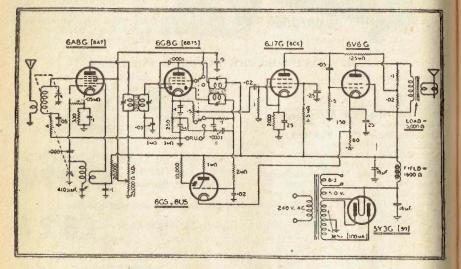

teries. One 14v. A Battery.

Complete Kit of Parts, as listed above. Cat. No. TK2014 (Without Speaker)

Without Batteries and Speaker ......

Cat. No. TK2014A



"WORLD WIDE DUAL WAVE FIVE"

If you have constructed an A.C. set of any description, then we feel sure that the "World Wide Five" Dual Waver will present no "snags." Just because it is a dual wave receiver it does not mean that it is difficult to build. On the contrary, this set is quite simple and can be depended upon to give complete satisfaction. It is an up-to-date circuit using octal-based valves and incorporates the use of a magic eye. The Dual-Wave Coil Box is supplied ready wired, so ther are no worries in this respect. The performance of this set compares well with the standard of any commercial receiver in its class.





#### PARTS LIST FOR THE "WORLD WIDE FIVE."

One Chassis.

One each 6A8G, 6G8G, 6J7G, 6V6GT, 5Y3G valves.

One 100 ma. 6.3v. Power Transformer.

One Ensign D/Wave Tuning Unit

One 2 Gang Condenser. One Dial.

Twelve Resistors, One watt. One 200 ohm 10 watt Resistor. One 250 ohm 10 watt Resistor. One 300 ohm 10 watt Resistor. Two 1000 obm 10 watt Resistors. One 500,000 ohm Potentiometer.

One 25,000 ohm Wire Wound Potentiometer.

Four .0001 mfd. Mica Condensers. One .02 mfd. Tubular Condenser. Three .05 mfd. Tubular Condensers. Three .1 mfd. Tubular Condensers. One .25 mfd. Tubular Condenser. One .5 mfd. Tubular Condenser. Two 8 mfd. Electrolytic Condensers. Three 25 mfd. 25-volt Electrolytics. Six Valve Sockets. Three pairs Goat Valve Shields. Two Terminals. Three Knobs.

Parts List for t