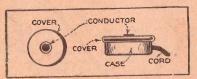

e made from an old file. The file may be softened by annealing it in a gas stove. This is done by heating the file to cherry red, then allowing it to cool slowly. The end is then sawn and filed into the form shown in the illustration. After this, it is reheated to cherry red and plunged into cold water to temper it. The tang (or handle end) should be filed down to fit the jaws of a standard brace. If it does not fit securely it will wobble, resulting in a ragged cut. This home-made tool will prove an aid to the experimenter.

#### HOME-MADE BONE CONDUCTOR

Having been so successful in converting my hearing-aid earpiece to bone conduction with improved volume and better tone for my particular hearing loss, I am taking this opportunity to pass the idea on to others who are hard of hearing.



To make this home-made bone conductor, simply take a single headphone (matched, of course, to the hearing aid) and scrape off the enamel from the centre of the diaphragm. Next, solder a small in a can of high melting point insulating piece of iron or copper rod approximately 3-16th or 1 inch in diameter by about 1 inch in height so that it just protrudes above the earpiece cover, and and hang up to drip. This will reinsucan be set against the bone back of the late each wire and will make the windear.

#### A SIMPLE TONE-COMPENSATOR UNIT.

(From "Radio and Hobbies," Sept. 1940) This little unit can be adapted to many receiver or amplifier circuits to "boost up" the bass notes. It is totally



different from a tone control, which makes a receiver "woolly" because of definite high note cho