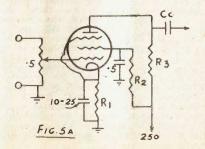

pentode or beam power tube such as a 6F6 or 6V6, is



The circuit for a one-valve audio set

up is shown in Fig. 4.

C can be anything from 1 to 01 mfd.

1 will give better bass response. The grid "stopper" labelled 30,000 is usually employed when an EL3 output valve is used. It is not at all critical in value. R is found by calculation-for an EL3 it is 150 ohms; and for type 6F6, 420

Although for the first one or two sets there will not be much power for the speaker to handle, in subsequent set ups it will be called upon to do more work. So it is not much use getting a four or five-inch speaker to start with. If you are the son of a millionaire you could get a G12PM or something for a start. If you are not the son of a millionaire, you will be well rewarded if you get an 8-inch first.



The first addition to this section is that of a preamplifier. This is either a section of a 6B8-G. This will be dis-Now we come to the audio part of the Fig. 5A. R1 and R2 can be calculated. An improvement in tone can be effected For a start, this will invariably con- at the expense of gain by omitting the

To operate two valves in push pull it is necessary to get two signals of equal magnitude but opposite in direction (i.e., 180° out of phase with each other) which are applied to the two control grids of the output valves. The method which presents itself is that of using transformer coupling between two stages, the secondary being centre tapped with the two ends going

to the two grids (Fig. 6). However, transformers suitable for the job are very expensive and therefore not used exten