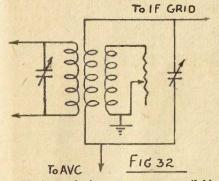

use of special intermediates, and I doubt if any of these are at present available in either New Zealand or Australia.



varies the distance between the primary out of circuit. and the secondary—the further apart they are the greater the selectivity. Two other types have a third winding. If the "bottom" end of the third winding is connected to the "bottom" end of the secondary, the circuit of the control used would be like that shown in Fig. 31. The trimmer shown would probably be built into the I.F.T., but if it was not, it should be of such capacity as to tune the third winding to the intermediate frequency. If the ends of the third winding were not connected to anything inside the I.F.T., the simplest method would be to connect a variable resistor of about 5000Ω across it. (Fig. 32:)



If none of these types are available (or the prices are a bit fancy) the best plan in regard to the intermediates is to get only medium efficiency types. With a small set-up using diode detection, the selectivity wouldn't be so hot, but this could be overcome by switching to an infinite impedance detector. Then, when the selectivity became too high with this detector, the diode could be resorted to.

Besides those using special I.F.'s, the only system for variable selectivity that your writer can recommend is that of switching resistors across one or two of the I.F.'s. A suitable arrangement is shown in Fig. 33. The value of R1 usual thing and seems to me the best (the minimum value of the combined re- plan. With a TRF set, leads to a wave sistance) depends quite a bit on the change swit