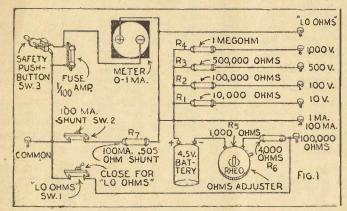

f this content of the direction of winding, as if this content of the direction of winding, as if this content of the direction of winding the direction of windin (3) Adaptors for testing English base is not as indicated you may fail to get

### HOW TO BUILD A UNIVERSAL SET-TESTING METER (By JOHN T. WILCOX)

The Tester appealed to us as one that radio experimenter's equipment, enabling would be of interest to many of our him to check his own construction and readers, and we are therefore repeating wiring, locate defective parts, and track

Editor's Note.—The following article appeared in a number of that well-known journal, "Popular Mechanics." Meters capable of measuring voltage, current and resistance constitute perknown journal, "Popular Mechanics." haps the most important part of the



include engraving on the panel or metal these purposes. cabinet.



Completed Tester

the description here. The illustrations down circuit troubles. If separate have been copied from the original meters were required for these various article and they may be slightly different types of measurements the cost would from the components actually supplied in Kit Sets; for instance, the Meter would Fortunately, however, it is possible to be a standard Palec round meter in use a single standard 0 to 1 ma. milliamplace of the square one shown in the meter together with a few semi-precision illustration. Price of Kit Sets does not resistors and switches to serve all of



**Under Panel** 

meets all requirements and provides the button switch (SW3) is provided; following d.c. measurement ranges: