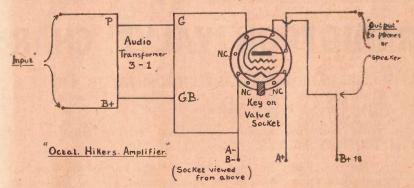

., Radio 4YZ, Dacre, Invercargill.

4HA—Greene, R. S., 219 Bay View Road, St. Clair, Dunedin.

4HB—Russell, V. T., 39 Swinton Street, Invercargill.

4HD—Findlater, J. L. L., Lynn Street, Balclutha.

4HG—Murray, G. A., 102 Avenal Street, Invercargill.

4HF—Hazlett, F., 5 Robertson Street, Invercargill.

4HL—Bevin, J. E., 9 Tyne Street, Nosyn, Dunedin.

4HQ—Ward, W. G., 30 Test Street, Oamaru.

4HR—Hodge, V. C. S., 79 Harrow Street, Dunedin, N.1.

4HS—Throp, G. M. R., 8 Lynwood Avenue, Dunedin.

4HU—Nutsford, E. J., 173 Ettrick Street, Dunedin.

4HU—Houtoford, E. J., 173 Ettrick Street, Invercargill.

4HV—Habcock, E. J., Awarua Radio, Invercargill.

4HY—Duncan, L. E., 48 Grey Street, North East Valley, Dunedin. Call Sign. Name and Address.

#### "OCTAL HIKER'S" AMPLIFIER

1. C5 G. or 1Q5G.



In response to many requests we are | Immunity | publishing the circuit of a Single Valve Amplifier using an Octal type valve. This amplifier may be used in conjunction with any of the Hikers' Series Sets, or for amplifying a crystal set or other small receivers.

The input to the amplifier is simply connected to the headphone terminals of the Hiker's or crystal set, etc. A 3: 1 andio transformer is shown in the diagram, but a 3½: 1 or 5: 1 Transformer would do equally as well.

To obtain satisfactory results it is recommended that 18 volts be used on the plate of the valve, although the amplifier may work on a lower voltage. Using the 22½ volt tapping of a 45 volt PARTS LIST FOR "OCTAL HIKER'S" AMPLIFTER One 1C5GT or 1Q5GT Valve One Octal Baseboard Socket One Audio Transformer Seven Fah