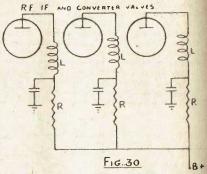

id circuits is likely to cause trouble. This can be overcome by by-passing the plates and screens of these amplifiers efficiently. The screens will not give any trouble when they are by-passed simply as in Fig. 29. Separate dropping resistors are not necessary. C is about .1 mfd. for I.F.'s and .01 for R.F.'s. Fig. 30 shows

volts. The B+ voltage could then be adjusted to 260.



VARIABLE SELECTIVITY

Unfortunately, high fidelity and high selectivity are never synonymous. The effect of having high selectivity is to cut down the high frequencies. A superhet with two I.F. stages and one or two R.F. stages would have very poor high frequency response unless some method of decreasing the selectivity was provided, while if an infinite impedance detector were used with such a large set-up, the



The best schemes for varying the selectivity of a receiver unfortunately involve the use of special intermediates, and I doubt if any of these are at present available in either New Zealand or Australia.



varies the distance between the primary out of circuit. and the secondary—the further apart they are the greater the selectivity. Two other types have a third winding. If the "bottom" end of the third winding is connected to the "bottom" end of the secondary, the circuit of the control used would be like that shown in Fig. 31. The trimmer shown would probably be built into the I.F.T., but if it was not, it should be of such capacity as to tune the third winding to the intermediate frequency. If the ends of the third winding were not connected to anything inside the I.F.T., the simples