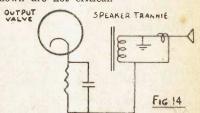

re being followed. The input wire to the amplifier should be shielded right up to the grid of the first valve. In the early stages of the amplifier, make sure that the filament wires are not placed so that they could cause trouble in the way of hum pick-up.
INVERSE FEEDBACK.

Quite noticeable improvements in tonal quality can be brought about, when using pentode output valves, by the application of inverse feedback. That is, a signal from a later stage of an amplifier is fed to an earlier stage, so as to reduce the overall volume, but to improve fidelity considerably. There are several methods by which this can be done, both for small and large set-ups.



A well-known feedback circuit is shown in Fig. 13. V1 is the preamplifier and V2 the output valve. The values shown are not critical.



The circuit shown in Fig. 14 does not require any extra parts, but involves interference with the secondary of the speaker trannie and the use of two extra wires on the speaker lead. This scheme also does not lend itself to a commonly used system of jack switching to earphones.

Fig. 15 shows a popular feedback circuit for a three-stage amplifier. "R" is calculated to give correct voltage on the screen of the first valve. For a 6J7 it is 1.5 meg. 30,000 is a fairly safe value for R2.

Omitting the by-pass condenser from the cathode circuit of the preamplifier is also a method of introducing negative feedback.



TONE CONTROLS.

Tone controls are often included in 17. radios so that the individual can alter the nature of the sound to suit himself. The only common type of control is one wh