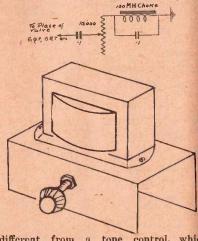

earing loss, I am taking this opportunity to pass the idea on to others who are hard of hearing.



To make this home-made bone conductor, simply take a single headphone (matched, of course, to the hearing aid) and scrape off the enamel from the centre of the diaphragm. Next, solder a small in a can of high melting point insulating piece of iron or copper rod approximately 3-16th or 1 inch in diameter by about 1 inch in height so that it just protrudes above the earpiece cover, and and hang up to drip. This will reinsucan be set against the bone back of the late each wire and will make the windear.

#### A SIMPLE TONE-COMPENSATOR UNIT.

(From "Radio and Hobbies," Sept. 1940) This little unit can be adapted to many receiver or amplifier circuits to "boost up" the bass notes. It is totally



different from a tone control, which makes a receiver "woolly" because of definite high note chopping. In this scheme the high notes are merely reduced in strength more than the lows, but they are not suppressed.

The idea of the variable resistor is to change the amount of high note cut at will. Thus with the resistor all out, about all you will hear are the bass notes. The over-all amplification of the audio section will be reduced slightly.

The unit is suitable only for triode valves of medium to low plate impedance. Any triode amplifier in a radio set, or an audio amplifier, can be employed in the circuit. The unit is simply connected between the plate of the valve and the chassis. The blocking condenser of .1 mfds. or more will prevent a short-circuit of plate voltage. There is no