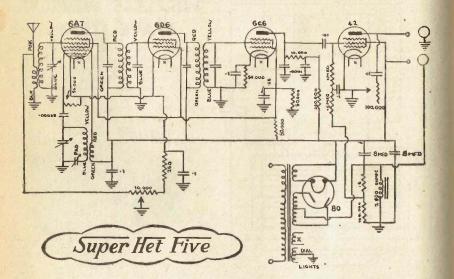

ags. There are hundreds of amateur constructors in N.Z. who want to make a simple yet powerful Broadcast Receiver, and to them we heartily recommend The Straight Superhet 5. In designing this receiver we have eliminated all fancy touches such as short waves, A.V.C., etc., all of which may be plain sailing for an experienced Multi Valve Set constructor; but so much deep water for the novice.

It's just a 5 Valve Kit of conventional design,

which will bring in all the usual N.Z. & Australian Stations with without previous radio constructional exgood tonal quality and Speaker strength. perience. Try your hand first on a One However, we don't wish to make it sound too easy and to ask a beginner to ceiver and you should be able to take it commence on a receiver of this nature in your stride.



#### PARTS LIST FOR STRAIGHT SUPERHET FIVE"

One Chassis. One each 6A7, 6D6, 6C6, 42, 80 Valves. One 60 M.A. Transformer.

One 2-Gang Condenser. Two I.F. Transformers.

One Padder. Six Valve Sockets. Two 8 mfd. Electrolytics. One Aerial, one Oscillator Coil (Shielded) Two 10,000 ohm Wire-wound Potentiometers. Eleven One-watt Resistors.

#### Parts List for Straight Superhet Five-Continued.

Three pairs Goat Shields. One Dial. Two .0001 Mica Condensers. One .00025 Mica Condenser. One .05 Tubular Condenser. One .01 Tubular Condenser. Four .1 Tubular Condensers. One 25 Tubular Condenser. Three Knobs.

Two yds. Flex.

Sundries, Push-back Wire, Nuts & Bolts, Solder Lugs, Terminals.

Complete Kit of Parts (as listed above). Cat. No. TK 2009

(Without Speaker).

#### THE "OUTDOOR PORTABLE"



T