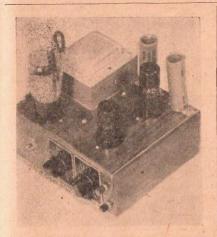

of Parts (as listed above) Cat. No. TK2020-Without Speaker

Cat. No. TK2020A-Kit as above. Complete with Batteries, without Speaker

#### THE VERSATILE 4-WATT AMPLIFIER

(Rahob 9055.)



This small amplifier uses a minimum inductance of anything between ten and

6F6 pentode in the usual manner, and a other choke being required.

The two electro's in the

of parts, and this will appeal to most thirty henries. If an electro-dynamic constructors. It utilises a 6SJ7 tube coupled to a used as a choke in the usual way, no

The two electro's in the cathode circuit. Either a P.M. or electro-dynamic cuits are of 25 volt rating, and all other speaker may be used, and in the first condensers, excluding the electrolytics, case, the filter choke needs to have an are 400 v. w. types. The electrolytics



are 450 v. w. components. All fixed resistors, unless otherwise specified, are rated at 1 watt.

The amplifier is built up on a small chassis measuring 12in. v 8in. x 2in. deep, which leaves ample room to incorporate either an additional tube or pushpull output at a later date.

It is essential that the input circuit, including the connecting grid lead thereto, be adequately shielded.

PARTS LIST FOR "VERSATILE 4 WATT" AMPLIFIER.

One Chassis.

One each 6SJ7, 80, 6F6 Valves.

One 6.3 60 m.a. Power Transformer.

Two 8 mfd. Electrolytics.

One 16 mfd. Electrolytic.

Four Amphenol Valve Sockets.

One S.P.S. T. Toggle Switches.

One each 500,000 ohm. and 10,000 ohm

Potentiometers. One 25 mfd. 25 volt Electrolytic Con-

denser.

One 10 mfd. Electrolytic Condenser.

Two .05 mfd. Tubular Conde