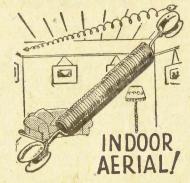

in. Galvanised Pulleys for halyards, etc. Cat. No. TA412 .. . . . . . . . D. each

#### NON-JAM PULLEYS

These pulleys are specially constructed so that the guy wire cannot jam. Heavily galvanised. Cat. No. TA413 .. . 1/9 each

#### LEAD-INS, EBONITE



Lead-ins are used for putting through the wall. Consists of brass rod insulated with ebonite. With a nut and washer on each end. Diameter # in.

Cat. No. TA402-Ebonite Lead-in, 9in. long ...

TA404-9in. x Bin diameter, heavy Ebonite Lead-in .. .. ..





### STAPLES

Coppered Staples (not insulated), for fastening earth wires, etc.

Cat. No. TS119— 2D. doz.



### GALVANISED SCREW EYES



Cat. No. TA411-Galvanised Screw Eyes AD. ea.

#### LIGHTNING ARRESTORS



porcelain with terminals. Cat. No. TA429 1/6 ea. Cat. No. TA327 .. .. 2/1 each



An indoor spring type aerial that will stretch out to about 12 feet across an ordinary room, and will remain in its spiral form. Made from pure copper wire. Cat. No. TA285

MASTLESS AERIAL



A neat, compact Aerial designed for use in crowded areas, where it is impracticable to erect a pole or horizontal type Aerial. Ideal for flat dwellers, etc. Comprised of several 12 gauge solid copper leads mounted in heavy service insulator.

The insulator can be simply attached to any firm structure. The Mastless Aerial can be erected in a space of 20 minutes.

Cat. No. TA296

19/-

#### HOUSE INSULATOR



Used for insulating electrical equipment American type. Glazed a screw of 2 in. length and the porcelain portion measures 3 in. x 23 in.

#### EARTH CLAMPS

Heavy brass type, N.Z. made. Will ensu