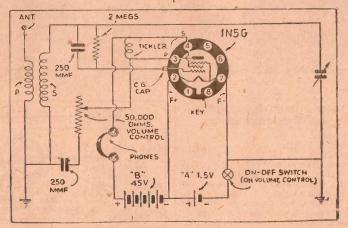

oden panel similar to that used for the Hiker's One is supplied.

The same coil as used for the Hiker's changing their circuit to the Rahob One is quite suitable, and owners of a Single. The Coil and Tuning Condenser Hiker's should have little difficulty in are exactly the same.

#### THE "RAHOB SINGLE" PARTS LIST.

One Baseboard.

One Panel. One 1N5G Valve and Octal Baseboard One S.P.S.T. Switch. Socket.

One .0005 Single Gang Condenser. One 50,000 ohm Potentiometer. Eight Fahnstock Clips.

#### The Rahob Single Parts List-Continued.

Two .00025 mfd. Mica Condensers.

One 2 meg. Resistor.

Two Knobs.

Coil Former and Wire.

Sundries including Hook-up Wire, Solder Lugs, Screws, Clip, etc., etc.

Complete Kit of Parts (as above). Cat. No. TK2022 .....

With Batteries. Cat. No. TK2022A ...



#### THE OCTAL HIKER'S ONE" VALVE **AMPLIFIER**

Description given on Page 127. COMPLETE KIT OF PARTS.

Cat. No. TK2010 .....

With Batteries.



#### WING NUTS

When I have found a small winged nut is required in a radio, etc., and haven't one small enough, I get a bolt



that is the size required and I solder a piece of very stiff wire on to the top of it. To fix the wire firmly, widen the slot and place wire into it, then solder over the top of it. I think it is original, as I haven't seen it done before .--Rahob 14168.

#### FIXING LOOSE VALVE SOCKETS



Here is a tip that I hope many other Rahobs will use. When a valve becomes loose in its socket and is liable to twist away the wires inside, a few drops of sealing wax will soon remedy the matter. -Rahob 8662.

#### R.F. CHOKES AS I