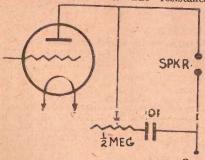

GH FREQUENCY BUZZER.

The sketch below illustrates the construction of a high-frequency buzzer made out of a single earpiece from a pair of 'phones.

The 'phone is mounted vertically on to a heavy bracket, a contact point fier. being soldered on to the diaphragm. On A



phone there is also a second contact point, while a third, in which there is a bolt to adjust the pitch of the buzzer, is directly behind. The buzzer must be very firm for best results. Annous modern and a superior and a s

#### TONE CONTROL FOR "HIKER'S ONE"

Here is a simple yet very effective variable tone control for use with an amplified Hiker's or similar set. It is an old dodge but may be unknown to some Rahobs. Put a variable resistance in series with a fixed condenser across the speaker terminals. The resistance



may be anything from 1 to 1 meg. and the condenser can be anything from .01 will give.-Rahob 8107.

#### A GOOD CONTACT MIKE

A single headphone makes a very good contact mike. This is a mike that is placed on the body of a string instrument so that the music can be amplified through your phone oscillator or ampli-

A phone in which the magnet has beto another bracket in front of the head come quite weak is the best. If the notes do not come through, cut washers from thin writing paper. Place them between the diaphragm and shell one at a time. The object is to increase the space between the diaphragm and the armature. Next glue a piece of felt or flannel with a hole in the centre to the ear piece of the phone. Mount the mike on the bass side of the tail piece, just behind the bridge, usi