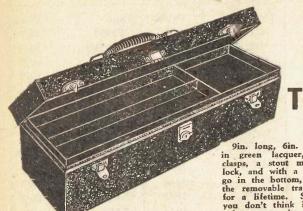

|



#### WHAT A THRILL!

Yes, it's a real thrill for a boy to build his own Radio. And really, it's not a difficult task. We supply full constructional details with every Kitset, and any boy capable of using a soldering iron would have no difficulty in assembling any one of the Kits lieted below.

All Kits less Headphones.

TK2004-Improved "Hiker's One," with Batteries .. ..

TK2005-"Popular One" (Midget Series), with Batteries ... 7/6 Post Free

TK2006-"Oxford" Crystal Set Kit

MAIL ALL ORDERS TO

#### THE ELECTRIC LAMPHOUSE LIMITED.

11 MANNERS STREET, WELLINGTON, C.1.

#### SAVE TIME AND TEMPER!

Get one of these



#### ALL-STEEL Radio **Tool Boxes**

9in. long, 6in. wide, 6åin. deep. Finished green lacquer, with two plated spring clasps, a stout metal handle, a good strong lock, and with a place for everything. Tools go in the bottom, and all the small things in for a lifetime. Send for one today, and it you don't think it just the thing and grand value-return it, and we will refund your money.

Cat. No. TU141-

40/- Post Free

#### TELSEN MIKE



Suitable for the experimenter and home amusement. Fitted in a bakelite case containing all the terminals special matching transformer. Only requires a 41 volt battery to energise it. Complete with instructions.



Cat. No. TM511 ..... 19/\_ each

Is the same as the above, but mike is suspended from circular frame as illustrated, Cat. No. TM510 .....

###