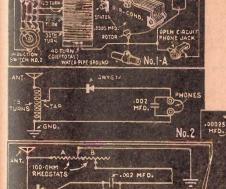

rs, and even more so with a pair of tweezers. Never so in the case of crystals, where the handle the crystal with your fingers. It

#### OPERATION

Connect the Aerial and Earth leads and the phones to their respective terminals. Select a tapping on the coil by means of the Alligator clip and tune the variable condenser on to a station. Adjust the catswhisker on the detector for the best results.

#### HEADPHONES

While one does not feel inclined to pay a big price for a good pair of headphones for such a low cost set, we would like to stress the point that if superior quality phones are used, the better the tonal quality and volume will be. However, the set will certainly operate with a pair of cheap headphones, providing the resistances of the phones is not less than 2000 ohms rating.





CRYSTAL

SEC.

CRYSTAL



SIX UNUSUAL CRYSTAL SET CIRCUITS

#### THE POPULAR " ONE "

(By C. V. CRIGHTON)

In response to numerous requests for a neat and compact receiver, we present "The Popular One," the little fellow with a big heart. Simple circuit -brilliant performance. Easy to build and gives exceptionally good results. Uses a miniature tube. It's small, and may in fact be carried in the average size coat pocket.

#### CONSTRUCTION

In building this small receiver our first thought was for a small pocket size set, yet big enough to allow for neat wiring and soldering.

The size of the cabinet, 5½in. x 4½in. x 2½in. deep, was constructed of 5-ply

wood round the sides and the front and back of 3-ply. A coat of stain adds to the appearance.

First mark the position of the holes to