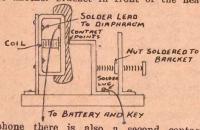

Minnesota, Mississippi, Missouri, Nebraska, North Dakota, Okla-

homa, South Dakota, Tennessee, Texas, Wisconsin), Costa Rica, El Salvador, Guatemala, Honduras, Mexico, Nicaragua, Winnipeg.

5.00 a.m.—Mountain 00 a.m.—Mountain Standard Time (Arizona, Colorado, Idaho, Montana, New Mexico, Utah, Wyoming), Calgary.

4.00 a.m.-Pacific Standard Time (California, Nevada, Oregon, Washington), Vancouver, Baja California\*, Alaska (Ketchikan).

3.00 a.m.-\*Alaska (Juneau).

2.30 a.m.—Hawaii.

2.00 a.m.-\*Alaska (Fairbanks).

#### HIGH FREQUENCY BUZZER.

The sketch below illustrates the construction of a high-frequency buzzer made out of a single earpiece from a pair of 'phones.

The 'phone is mounted vertically on to a heavy bracket, a contact point fier. being soldered on to the diaphragm. On A



phone there is also a second contact point, while a third, in which there is a bolt to adjust the pitch of the buzzer, is directly behind. The buzzer must be very firm for best results. Annous modern and a superior and a s

#### TONE CONTROL FOR "HIKER'S ONE"

Here is a simple yet very effective variable tone control for use with an amplified Hiker's or similar set. It is an old dodge but may be unknown to some Rahobs. Put a variable resistance in series with a fixed condenser across the speaker terminals. The resistance



may be anything from 1 to 1 meg. and the condenser can be anything from .01 will give.-Rahob 8107.

#### A GOOD CONTACT MIKE

A single headphone makes a very good contact mike. This is a mike that is placed on the body of a string instrument so that the music can be a