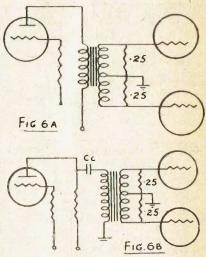

on to this section is that of a preamplifier. This is either a section of a 6B8-G. This will be dis-Now we come to the audio part of the Fig. 5A. R1 and R2 can be calculated. An improvement in tone can be effected For a start, this will invariably con- at the expense of gain by omitting the

To operate two valves in push pull it is necessary to get two signals of equal magnitude but opposite in direction (i.e., 180° out of phase with each other) which are applied to the two control grids of the output valves. The method which presents itself is that of using transformer coupling between two stages, the secondary being centre tapped with the two ends going

to the two grids (Fig. 6). However, transformers suitable for the job are very expensive and therefore not used extensively. The most



sound and practical method of obtaining the two signals is by use of a phase splitter, shown in Fig. 7. The signals will have the same magnitude exactly provided the plate and cathode resistors (labelled .1, which is a good all-round value) are exactly equal (get them 6J5, 6C5 etc TOPP. FIG 7 B+250-300

tested). Resistor R is found by dividing twice the resistance of the plate resistor by the amplification factor of the valve used. A triode must be used, or else a pentode (such as the 6J7) connected as a triode. The amplification factor of a 6J7 so connected (screen and suppressor connected to plate) is 20.

Double triode phase inverters are capable of giving good results. The Fig. 7 phase splitter is foolproof.
In some amplifiers, the two signals

from the phase splitter (or transformer