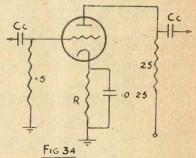

r any other conand signals which would be made too trols. soft by switching in the resistors would be accompanied by so much noise as to designing good lay-outs. With big sets, warrant the attenuation of the highs; unless the stages are fairly well isolated,

One type has an adjusting screw which and so the resistors would be better left



LAY-OUT OF THE RECEIVER

In the first receivers built, lay-out is of minor importance. By this I don't mean that you can just make a hash of the job with tangled wires and haphazardly placed components and then expect Al performance. The matter just isn't critical. The main thing is to make sure that (assuming you are using a much smaller chassis than you need) you don't cut the chassis about so that when you come to larger sets you'd wish you hadn't.



and the wave change switch is situated The main fault with this system is at the front of the receiver, it follows

the set is liable to give trouble in the should be shielded. Preferably, it should trouble may be effectively overcome by of a banana plug. Remember that all increasing the bias on the I.F. amplishields must be earthed. fiers. If it is not, the only thing to do fiers. If it is not, the only thing to do as being made up of a number of sepaout, is to use a lot of shielding under rate circuits is new to you, or you have the chassis—preferably to shield each been hazy on the matter, you would do circuit from every other one. Wires well to practise separating any existing running from circuit to circuit would circuits you can find into their different then pass through holes dri