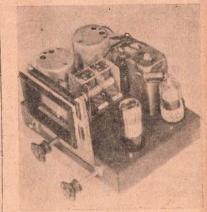

The coils (see sketch B) are home built, and their construction is relatively simple. Each former is 1in. in diameter and 1½in. long. The aerial coil consists of 105 turns of 36g. D.S.C. wire, the winding starting from about sin. away from the top of the former. 105 turns occupy about 1in. winding space, thus leaving gin. excess former at the bottom. Brass angle brackets are bolted as shown, and these are of such size as to give a clearance of ½in. between the chassis and bottom of the former. The end of the winding thus is approximately fin. away from the chassis. The secondary by a layer of paper.

The Superette is, as its name tries to from the top of the former. Seventy imply, a small superheterodyne—small in turns of the same gange wire occupy about 21/32 in. of winding space, thus



A-E winding is made as depicted—on leaving a piece of former 19/32 in. bare. top of the secondary winding at the Brackets are mounted as before. The 10earth end, and separated from the turn plate coil is wound in identical fashion to the A-E winding on the other The oscillator coil is of similar con- coil. Both coils, after completion, are struction, but the winding starts in secured with coil dope.





particularly the oscillator coil, and care of B.C. stations near the 1,500kc. and must be taken not to use small diameter 550k.c. ends of the broadcast band, the cans, otherwise extra turns may have to band can be approximately centred on be added to the windings as compensa- the aerial (regular) tuning condenser by tion. They also should be amply high; adjusting the paralleled trimmer,