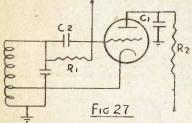

ed, the setup in Fig. 26 is used. Always keep the R.F. gain control as high as possible, using audio control for general use. This keeps the signal to noise ratio at its best. € ÷



On a superhet, C.W. morse signals how the plates should be dealt with. come in with a sort of harsh "burp." L is the primary of any R.F. coil or That is, unless a beat frequency osciller. C is chosen as before. Resislator is built on to the set. The "burp" tors R should be chosen so that the may be considered good enough by many, voltage drop across each is about tea but if it is not, a beat oscillator must be used. This oscillator generates a frequency 400 or so cycles different to the I.F. If the signal and the output from this oscillator are "mixed" at the detec-tor, the resultant frequency is the differ-



ence between these two frequencies. The circuit of the oscillator is shown in Fig. 27. It is the Hartley circuit, which is most commonly used for this purpose. The valve is a general purpose tried like the 6J5 or 6C5. The wire going from the oscillator is twisted around the lead to the diode plate of the detecof this wire (except the twisted part) should be shielded. Take care to keep all of the oscillator well shielded. The coil or transformer itself should be available ready for the job. If they were not already on the transformer, C2 would be .00025, and R1 one or two megs. C1 is about .01. R2 should be about 75.000Ω.

A useful addition to any set is that of a tuning indicator. The most common of these is the "magic eye" using an "elec-tron ray tube." The circuit shown in Fig. 28 can