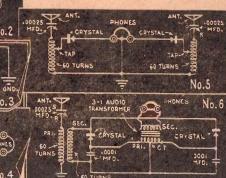

a pair of tweezers. Never so in the case of crystals, where the handle the crystal with your fingers. It

#### OPERATION

Connect the Aerial and Earth leads and the phones to their respective terminals. Select a tapping on the coil by means of the Alligator clip and tune the variable condenser on to a station. Adjust the catswhisker on the detector for the best results.

#### HEADPHONES

While one does not feel inclined to pay a big price for a good pair of headphones for such a low cost set, we would like to stress the point that if superior quality phones are used, the better the tonal quality and volume will be. However, the set will certainly operate with a pair of cheap headphones, providing the resistances of the phones is not less than 2000 ohms rating.





CRYSTAL

SEC.

CRYSTAL



SIX UNUSUAL CRYSTAL SET CIRCUITS

#### THE POPULAR " ONE "

(By C. V. CRIGHTON)

In response to numerous requests for a neat and compact receiver, we present "The Popular One," the little fellow with a big heart. Simple circuit -brilliant performance. Easy to build and gives exceptionally good results. Uses a miniature tube. It's small, and may in fact be carried in the average size coat pocket.

#### CONSTRUCTION

In building this small receiver our first thought was for a small pocket size set, yet big enough to allow for neat wiring and soldering.

The size of the cabinet, 5½in. x 4½in. x 2½in. deep, was constructed of 5-ply

wood round the sides and the front and back of 3-ply. A coat of stain adds to the appearance.

First mark the position of the holes to take the shafts of the con