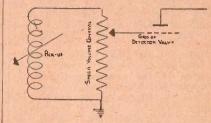

band, the little struggle. back of the key are adjusted for about one-eighth-inch swing on the dot side and one-sixteenth on the dash side, with enough tension on each spring to bring the bar back firmly to the middle position. With the bar all the way over in the dot position, the contacts should touch with a slight tension on the spring carrying the dot contact. This makes a heavy dot. But the adjustments of home-made bugs have been explained many times; there is nothing different about this bug except the use of the straight key, which really makes it a simple matter any ham can build. No more glass arms .- A.RR.L. Handbook.

#### CONNECTING A PICK-UP OR MIKE TO YOUR RADIO

Connecting a pick-up to your radio will give you endless joy from your own records, and, if a microphone is also



and announcing your own programmes. Our circuit diagram shows the connecto the two or more valves which have

The grid clip, to which a wire is conearth terminal will be simplest.

#### THE "SUPERGAINER" AMPLIFIER

THE LAMPHOUSE ANNUAL—1946

(By Rahob 5851)



On paper it may seem that a pair of the resistor stops the maximum voltage

tives may be used in the following line soon let you know!

up:— Type 6B7, 6J7, 6A6, 2A3's and 5U4G as Rectifier.

Given in the schematic diagram is also a set of 2.5 volt Tubes.

receiver could be developed, thus the this control. 6B8 is the logical choice for this posiunsuitable.

#### FEED BACK

through the 1 meg. pot. on to the cathode driver plates. of the 6C6. The condenser prevents any DC being fed on to the cathode, while 5,000 ohm grid stoppers pre