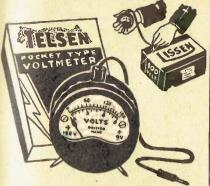

/9

#### HEAVY MORSE KEYS



Measure 6in x 3in. Heavy cast base; silver contacts, chrome-plated arm. Adjusting screw. Cat. No. TH5-Were 25/- Now 12/6

#### MAGIC EYE ASSEMBLY



For 6-prong Tubes. An easy method of adapting a Magic Eye or Electron Ray Tube to any standard radio receiver having a.v.c., or any Frequency Modulated receiver. Also used extensively for installing Magic Eyes as indicators in test instruments such as signal tracers, condenser testers, etc.

The metal encased socket is completely wired with a 5-wire colour-coded cable 22in. in length. The necessary 1-megohm target-toplate resistor is concealed and protected by the socket's metal shell.

Complete set of parts, without valve.

Cat. No. TS495 .. .. .. 9/3

BUY UNDER THE LAMPHOUSE GUARANTEE.

#### TEST YOUR BATTERIES



Telsen Double Range Voltmeter in nest bakelite case. Every battery owner should have one of these useful meters. Ranges 0 to 9 and 0 to 180 volts. Cat. No. TM101

#### TRIPLE RANGE MODEL

Ranges, 0/9 Volts, 0/180 Volts, 0/30 M.A. Pocket Type Meters in Bakelite case. Made by Telsen, England. Cat. No. TM6 .. .. 27/- each

# METER FUSES

Spare Tubular Fuses for Pilco and other 

#### **TEST PRODS**



Polished ebonite handles and complete with Cat. No. TM1 .. .. 7/\_ pair

# Midget Ball HYDROMETERS



These are accurate and the acid is tested by These are accurate and the acid is tested by means of three coloured balls. The condition of the accumulator is shown instantly by the way the three balls of different specific gravities and colours sink or float, indicating fully charged, half char