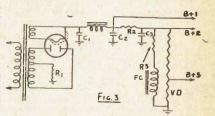

junk a set up is used a better speaker than box because of its inability to deliver the ordinary commercial variety is called more than 60 or 80 ma. Now 80 ma. for. This type could be a permag. may be considered fair enough if it were which of course would not use any cur-

not for the fact that most radio en thusiasts acquire in time a considerable interest in hi/fi audio equipment. In view of this, it is wise to allow about 100 ma. for the audio section when designing the power pack, even if you have been accustomed to thinking of audio amplifiers in terms of only one or two valves. On top of that there will be something under 50 ma. taken by the radio itself. So it would be best to build the unit so that it will deliver at Teast 150 ma., a transformer rated at this current being used.



The circuit of the power pack is shown in Fig. 3. L could be a speaker James. George, you may remember, was field, but the fault with this plan is that the speaker has to be changed every now and then. Take for example a standard 8-inch type. It has a 2000 ohm field which is rated at 8 watts. With the load drawing 40 ma., the voltage than his first set demanded. This may drop across the field is (by Ohm's law)  $.04 \times 2000 = 80$  volts, and the power consumed by it is thus  $80 \times .04 = 3.2$ watts. This is a bit weak compared to the required 8 watts. With the load drawing 65 ma., the power consumed is 8.45 watts. It would not be wise to use a greater load than this, so another speaker would have to be purchased. Since the average enthusiast is not prepared to buy a new speaker e