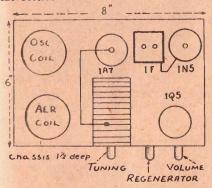

t the Brackets are mounted as before. The 10earth end, and separated from the turn plate coil is wound in identical fashion to the A-E winding on the other The oscillator coil is of similar con- coil. Both coils, after completion, are struction, but the winding starts in secured with coil dope.





particularly the oscillator coil, and care of B.C. stations near the 1,500kc. and must be taken not to use small diameter 550k.c. ends of the broadcast band, the cans, otherwise extra turns may have to band can be approximately centred on be added to the windings as compensa- the aerial (regular) tuning condenser by tion. They also should be amply high; adjusting the paralleled trimmer, or, in 2\subsections of shield cans which will cause no moving turns from the 105 turn coil.

the receiver.



#### New Design for lay-out.

baking powder or similar tins, and once 1130kc., but in this example the oscillaenamelled they successfully disguise their origin.

Regeneration may be incorporated by winding 80 turns (approx.) of wire which is near enough for practical pur-(jumble wound) on the I.F. transformer poses. former, close to the appropriate winding. and controlling regeneration by any of the recognised potentiometer methods. This is not as hard as it sounds, and will give added performance.

The 375 mmfd. padder need not be of this precise value. For example, a .0003 section of the tuning condenser with the fixed mica condenser paralleled with a aerial condenser. Still using the substitrimmer condenser can replace the 375 tute condenser, tune in a station near to you may have to