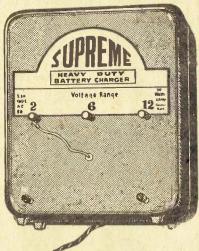

and air-brake comes into action in a 19 m.p.h. wind. Insu-lated instrument panel

Dollars

completely wired with indicator showing amount of charge or discharge. Charging rate may be altered to suit charging conditions. Supplied complete in every detail as illustrated. The ideal installation for farms, baches, etc.

Cat. No. TA206-6-volt Model £26/3/-

Cat. No. TA207-12-volt Special Heavy Duty De Luxe Model ..... £39/17/5

### AKRAD VIBRATOR PACKS



Compact, quiet in operation, and hashfree. Completely filtered A and B; equipped for 4-pin outlet Socket. The connections are Plate H.T. 135 Volts. Grid and adjacent filament pin. A and B negative and positive filament pin

is filtered "A" positive. Use with 6 Volt Battery delivers 135 Volts.

Cat. No. TA213 .....

# SUPREME BATTERY CHARGERS



Heavy duty type Battery Chargers. For operation from 230 Volt A.C. mains. Current consumption approximately 75 Watts. Will charge 2, 6, or 12 Volt Batteries at 2 amps. Size 9in. x 10 in. x 4in. deep. Complete with 3 wire cord, and instructions. Contained in strong metal case.

Cat. No. TA605 .....

#### VIBRATORS—UTAH.

Vibrator Units for replacements or for constructors. Positive starting long-life Vibrators. Low cost per hour. Trouble-free operation. 6-volt Non-synchronous 4-pin type.

Cat. No. TB60 .....

6-volt Synchronous 5-pin type (for special Utah socket). Cat. No. TB61 .....

6-volt Synchronous 5-pin type (standard Cat. No. TB62 ...

Cat. No. TB65-12 volt 7 pin Synchronous vibrators (ex Army stocks) 10/- ea.

Sockets for Vibrators—5-pin special type.

#### SPARE BULBS FOR BATTER