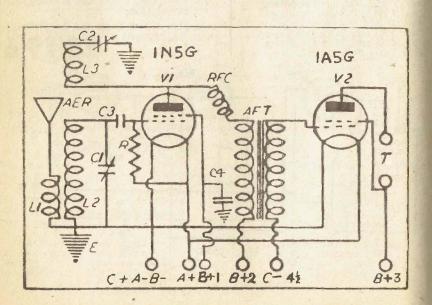

t valve. Neat and compact, the "Dry Cell Two" could conveniently be built into a portable cabinet of small dimensions.



#### "DRY CELL TWO" PARTS LIST.

One Chassis. One each 1N5G, TA5G Valves.

One 3-plate Midget Variable Condenser. One .0005 mfd. Single Gang Condenser. One Oxford Coil.

One Small Broadcast Dial.

One Audio Transformer. Two Octal Valve Sockets. One R.F. Choke.

Two Twin Tip Jacks.
One .25 mfd. Tubular Condenser.
One .0002 mfd. Mica Condenser.

One 1 meg. Resistor.

One S.P.S.T. Switch.

Two Knobs.

One vd. 5-wire Battery Cable.

One pkt. Pushback Wire.

Sundries, including Nuts and Bolts, Grid Clip, Solder Lugs, etc.

Cat. No. TK2023 .....

Complete Kit of Parts, with Batteries. Cat. No. TK2023A ...

One 108v. B Battery (tapped)

One 44v. C Battery

One 14v. Dry Cell.





#### THE "POPULAR SKYSWEEPER"

This Receiver incorporates a favourite T.R.F. Circuit which has many desirable features; perhaps the most outstanding being an extremely mellow tone and the ease with which the final lining up may be carried out. Can be assembled by any amateur radio constructor

in an evening, and is extremely free from "snags" and complications. Satisfied users of the Popular Skysweeper advise that results compare favourably with factory-built machines.

Main N.Z. and Australian Stations at good speaker strength.

#### PARTS LIST FOR THE "POPULAR SKY SWEEPER KIT."

One Chassis.

One each 6D6, 6C6, 42, 80 Valves.
One 60 M.A. 6.3V. Power Transformer.
One Oxford T.R.F. Aerial Coil.
One Oxford T.R.F. R.F. Coil.

Five Valve Sockets. One 2 Gang Condenser.

Two 10,000 ohm Wire