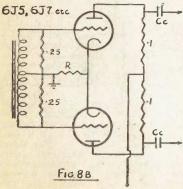

ll have the same magnitude exactly provided the plate and cathode resistors (labelled .1, which is a good all-round value) are exactly equal (get them 6J5, 6C5 etc TOPP. FIG 7 B+250-300

tested). Resistor R is found by dividing twice the resistance of the plate resistor by the amplification factor of the valve used. A triode must be used, or else a pentode (such as the 6J7) connected as a triode. The amplification factor of a 6J7 so connected (screen and suppressor connected to plate) is 20.

Double triode phase inverters are capable of giving good results. The Fig. 7 phase splitter is foolproof.
In some amplifiers, the two signals

from the phase splitter (or transformer) are amplified by push-pull drivers before

being fed to the output valves.

6J5, 6J7 etc I (ABOUT) FIG 8A B+ 250 300



Fig. 8 shows suitable circuits. When such drivers are used, the phase splitter would come in the first stage in most cases, in which case the circuit would be like that shown in Fig. 9.

When building the output stage it is as well to have a meter on hand to check voltages and currents. With the correct bias, the valves may be drawing considerably over the rated current. In this case the bias may have to be increased in order to avoid overload of the power pack, if it is being run near its full load.



If the plate currents of the two pushpull valves are found to be widely different (write to Ripley if they are exactly the same), some means of adjusting them is called for. First connect the cathodes (or filament centre taps) together, and bias them by means of a variable resistor (make