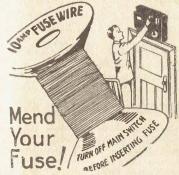

wn Fancy Screws            | 2d. | each |
| TG198-Ivory Fancy Screws            | 3d. | each |
| TG190-Single Gang Boxes             |     | 1/8  |
|                                     |     |      |
| TG191-Double Gang Boxes             |     |      |
| TG192-Triple Gang Boxes             |     | 4/3  |

# INSULATED SCREW EYES.

The wiring regulations state that all flexible cords running along walls and ceilings must be supported by an insulated screw eye every 12 inches. Well, here they are:-Cat. No. TS421 . . D. each



# ELECTRICAL SUNDRIES

THE LAMPHOUSE ANNUAL—1946



Screw Type Fuses are used on nearly all makes of electric ranges and other electrical appliances.

Cat. No. TG40-5 amp. 10D. ea.

Cat. No. TG41-10-amp. Cat. No. TG42-15-amp. Cat. No. TG43-20-amp

#### MEND YOUR FUSE



| TG46-5 amp., on card      |          |
|---------------------------|----------|
| TG47-10 amp., on card     |          |
| TG48-15 amp., on card     | 2d. sach |
| TG350-3 amp. (31b. reels) | 3/9 ea.  |
| TG351-5 amp. (11b. reels) | 3/3 ea.  |
| TG352-10 amp. (1b. reels) | 2/6 ea.  |
| TG353-25 amp. (11b reels) | 4/6 ea.  |
| TG354-50 amp. (1b. reels) | 4/5 ea.  |
|                           |          |

#### CEILING ROSES



Bakelite Ceiling Roses for electric light Cat. No. TG32 ... 1/6 each

#### FLANGES

Metal Conduit Flanges to fit 58in. Conduit. AD. each Cat. No. TN1 w/male thread .. AD. each Cat. No TN2 w/female thread

#### ERA BLOCKS

Cat. No. TG78-Era Blocks, with connectors

FUSES, ELECTRIC RANGE | FUSES FOR SWITCHBOARDS,



2-piece Firse Blocks. Cat. No. TG160-5-amp.

Cat.