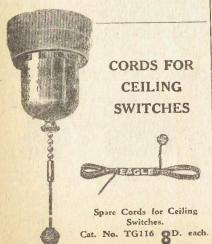

. N.Z.-made.

Cat. No. TG25/90-Complete

Cat. No. TG25-Body only

Cat. No. TG90-Plug Top

ETC.

# **ELECTRICAL SWITCHES**

#### SWITCHES—INSULATED ELECTRIC

14



| Cat. No. TG123-5-amp., 1-way      | 2/8        |
|-----------------------------------|------------|
| Cat. No. TG124-10-amp., 1-way     | 3/6        |
| Cat. No. TG125-15-amp., 1-way     | 7/6        |
| Cat. No. TG121-5-amp., 2-way      | 3/3        |
| Cat. No. TG122-10-amp., 2-way     | 5/6        |
|                                   | The second |
| METAL COVER TYPE, Ox. Copper Fini | sh-        |
| Cat. No. TG134-10-amp., 1-way     | 2/6        |

#### CEILING SWITCHES. BEST QUALITY.

| Cat. | No. | TG127—1-way | <br>7'6 | each |
|------|-----|-------------|---------|------|
| Cat. | No. | TG128-2-way | <br>9/6 | each |



# FLUSH SWITCHES AND **PLUGS**

|      |     | SWITCHES ONLY.             |     |
|------|-----|----------------------------|-----|
| Cat. | No. | TG169- 5amp. Brown         | 2/6 |
|      |     | TG171- 5-amp. Ivory        | 3/- |
|      |     | TG172-10-amp. Brown        | 2/6 |
|      |     | TG173-10-amp. Ivory        | 3/- |
|      |     | TG174- 5-amp. Brown, 2-way | 3/3 |
| Cat. | No. | TG175- 5-amp. Ivory, 2-way | 3/6 |
| 100  |     | PLUG BASES ONLY.           |     |
| Cat  | No. | TG177-3-pin Brown Bases    | 2/4 |
| Cat. | No. | TG178-3-pin Ivory Bases    | 2/9 |





| PLATES FOR SWITCHES AND P           | LUG | S.   |
|-------------------------------------|-----|------|
|                                     | LUG |      |
| Cat. No.                            | 6   |      |