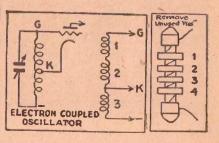

use. Besides, these chokes, and condensers to time them, cost a lot less than any I.F. transformer on the market.

Since the "four-pi" choke as a whole has an inductance of 2.5 millihenries, each individual section, or "pie," has an inductance of 0.625 M.H. Two pies, therefore, would have an inductance of 2 times 0.625 or 1.25 M.H.; three pies an inductance of 1.875 M.H.

An inductance of 0.625 M.H. (one pie) tunes to 850-375 kilocycles, with a condenser of 58-325 micro-microfarads.

An inductance of 1.25 M.H. (2 pies) tunes to 875-325 kilocycles with 27-180 mmf.

An inductance of 1.875 m.h. (3 pies) tunes to 1250-425 kilocycles with a 7-80 mmf. condenser. A large condenser rould be used to extend this range.

The above values were chosen especially for working around 465 kilocycles.







#### THE EVER-POPULAR CRYSTAL SET

Though progress is being made rapidly in the radio world there will always be a place for the Crystal Set, that reliable and compact little receiver that works "for a song."

100



The "OXFORD" CRYSTAL SET described below may be constructed with

ease by any schoolboy.

Though there may be one or two multivalve receivers in the household, the crystal set is still practicable, for while mother and father may not wish to listen to the "big" radio, junior can al-ways dash away and listen to his serials other members of the family.

However, this set is not recommended for use further than 30 to 40 miles away from a strong station. There have been instances where crystal sets have brought in stations up to 200 miles away and sometimes even overseas, but