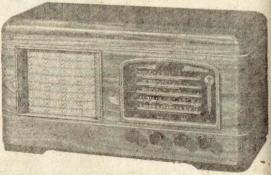

ween dial calibration, giving each foreign band a wide tuning range. Makes it possible to tune foreign stations just like locals. S.P.R.E.A.D.S out the tuning area on the dial so that you can't miss the stations.

RUBBER - FLOATED GANG TUNING CONDEN-SER gives sharper tuning and greater dependability.
BIG SLIDE RULE DIAL with spinner for quick travel across dial.

BASS TREBLE TONE CONTROL emphasises bass or treble as desired.

WAVE BAND INDICATOR Indicates what band you are operating on.

MAGIC BYE-Makes tuning accurate, also makes possible tuning in stations without inter-station noises, retarding the volume control to off position and tuning by eye only.

Here's a superb new tuning feature that increases tuning ease on the short-wave bands. greater efficiency keeps volume uniform on all



Every NOTEWORTHY 1946 FEATURE for greater efficiency is incorporated in the Ensign 7.

FULL WORLD-WIDE COVERAGE.—Enjoy everything that's broadcast in the world today, direct. Five full tuning bands give you complete coverage of the world's most important stations. Each is easy to tune, and the following ranges are covered:-

Regular broadcast band, 550—1600 KC. Short-wave inter band, 6—19 MC.

Spread band tuning for the following short-wave bands:-

15.10 to 15.50 MC; 11.65 to 12.30 MC; 9.475 to 9.80 MC. Valve Combination:—6U7G R.F., 6K8G.T. Mixer, 6U7G I.F., 6Q7 G.T., 2nd Det., 6V6G Power Amplifier, 6X5GT Rectifier, 6U5 Tuning Indicator.

Size of Cabinet, which is finished in rich veneers:-24 x 13 x 11. Cat. No. TR930 ..... £45/10/-

พระพิเศษที่เกาเการายการเกายระยาการเกายที่เกายระยาการท