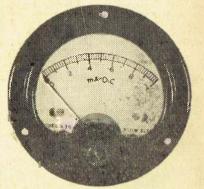

.. 7/\_ pair

# Midget Ball HYDROMETERS



These are accurate and the acid is tested by These are accurate and the acid is tested by means of three coloured balls. The condition of the accumulator is shown instantly by the way the three balls of different specific gravities and colours sink or float, indicating fully charged, half charged, and discharged. (British.) of the goods ordered being out Cat. No. TM302 .. 3/4 each

#### HYDROMETERS



English Guidor brand. Patent guide in glass container prevents float from sliding and gives an instantaneous dead beat reading. Float is protected by rubber guide ring to prevent breakage. Glass parts protected by best quality rubber parts at each end to prevent breakage.

Cat. No. TM303 ......

Spare Floats-Cat. No. TM304 ...

#### 0-1 M.A. METERS



0-1 M.A. Moving Coil D/C Meters. 1000 ohms per volt. Internal resistance 60 ohms. THREE TYPES

DE JUR (U.S.A.), 2½in. Round Scale, 3½in. Outside Diameter. Cat. No. TM15

PALEC (Australian), 21in. Round Scale, 31in. Outside Diameter.
Cat. No. TM16 £3/15/-

BURLINGTON (U.S.A.), Square Case, 3in. x 3in. Cat. No. TM17 .. £4/15/-

#### METER RECTIFIERS

Westinghouse Dry Rectifiers for 0/1 M.A. Meters. Cat. No. TM13 .. 29/6

SUBSTITUTES. — Owing to the present difficulty of obtaining supplies we suggest that you indicate on your order whether of the goods ordered being out

#### POTENTIOMETERS—Carbon

Carbon type employs a full wiping contact between the movable contact member and the hard position resistance element.



| Cat. No. TP46— TP47 TP48— TP49— TP50— TP51— TP53— TP53— TP55— TP55— TP5