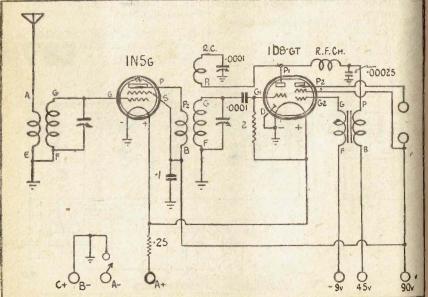

and Output Valve. Literally speaking, this set actually gives the performance of a 3 Valve Receiver. This is a tried and tested circuit which we can heartily recommend.

#### PARTS LIST FOR THE "TINY TWO" RECEIVER.

One Chassis.

One each 1N5GT, 1D8GT Valves.

One 2 Gang Condenser.

One .0001 mfd. Midget Variable Condenser.

One Aerial, 1 R.F. with Reaction Coils.

One Broadcast Dial.

One 3-1 Audio Transformer. One S.P.S.T. Toggle Switch.

One R.F. Choke.

Two Resistors.

One .0001 mfd. Mica Condenser.

One .00025 mfd, Mica Condenser.

One .1 mfd. Tubular Condenser.

Three Valve Sockets. Two Terminals. One 6-pin Plug. Three Knobs.

Sundries, Nuts and Bolts, Hook-up Wire, Solder Lugs.

Complet e Kit of Parts (as above) Cat. No. TK2012 .....

Cat. No. TK2012A-Complete with Batteries £8/2



# THE OXFURD MORSE CODE OSCILLATOR

#### THE "OXFORD" MORSE CODE OSCILLATOR

The Morse Code is one of the first things to learn if you have ambitions to become a radio operator or "Ham." The short-wave fan will also get much more fun from his set if he can understand dot dash messages flashing all over the world.

The "Oxford Oscillator" can be constructed within an hour by even a beginner. There's hours of constructive fun and enjoyment in learning the "Code" on this unit.

#### PRICE LIST FOR THE "OXFORD MORSE CODE OSCILLATOR"

One Baseboard. One Bakelite Panel. Two Terminals.

One 30 ohm Rheostat. One 30 Valve and Socket.

One Audio Transformer.

Two Fahnstock Clips.

One 9v. Battery. Hook-up Wire, Knob, Solder Lugs, Screws, etc.

Complete Kit of Parts (as listed above).

Cat. No. TK2