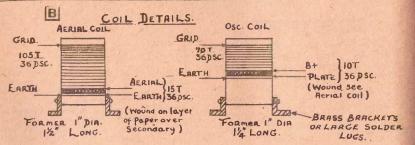

e of such size as to give a clearance of ½in. between the chassis and bottom of the former. The end of the winding thus is approximately fin. away from the chassis. The secondary by a layer of paper.

The Superette is, as its name tries to from the top of the former. Seventy imply, a small superheterodyne—small in turns of the same gange wire occupy about 21/32 in. of winding space, thus



A-E winding is made as depicted—on leaving a piece of former 19/32 in. bare. top of the secondary winding at the Brackets are mounted as before. The 10earth end, and separated from the turn plate coil is wound in identical fashion to the A-E winding on the other The oscillator coil is of similar con- coil. Both coils, after completion, are struction, but the winding starts in secured with coil dope.





particularly the oscillator coil, and care of B.C. stations near the 1,500kc. and must be taken not to use small diameter 550k.c. ends of the broadcast band, the cans, otherwise extra turns may have to band can be approximately centred on be added to the windings as compensa- the aerial (regular) tuning condenser by tion. They also should be amply high; adjusting the paralleled trimmer, or, in 2\subsections of shield cans which will cause no moving turns from the 105 turn coil.

the receiver.



#### New Design for lay-out.

baking powder or similar tins, and once 1130kc., but in this example the oscillaenamelled they successfully disguise their origin.

Regeneration may be incorporated by winding 80 turns (approx.) of wire which is near enough for practical pur-(jumble wound) on the I.F