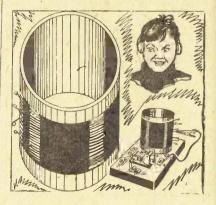

Midget I.F. Transformers and Padder.

Aerial only. Cat. No. TA300 .. 12/-

# DETECTORS, RED DIAMOND



Red Diamond Detectors are the semi-permanent type. Can be adjusted by moving the plunger. Sensitive, and give good results. Cat. No. TC254 

Spare Pairs of Crystals for Red Diamond Detectors-Cat. No. TC252

#### **ECONOMY CRYSTAL SET**



A very simple and inexpensively designed but efficient Crystal Set, comprising a multi-tapped Coil and Detector mounted with Fahnstock Clips on wooden baseboard. Simple in operation. Full instruction enclosed with each.

Cat. No. TC290 .... 1 14/6 each

### OXFORD CRYSTAL DETECTOR



All brass Detector mounted on ebonite base. Supplied complete with crystal and cats-

# CORDS, HEADPHONE

Headphone Cords, 4 lugs one end, 2 tips 

#### COILS—CRYSTAL SET



Coils for Crystal Sets. Consist of 70 turns, 24-gauge D.C.C. Wire on 3in. diam. bakelite former. Tapped every tenth turn.

Cat. No. TC266 .. .. 4/\_ each



Limited Stocks of Genuine Brandes .2000 ohm matched Phones are now available.

Cat. No. TC242 ..... 25/6 pair

Spare Caps-TC288 ..... 3/6 each Spare Diaphragms-TC289 .... 1/2 each

#### **CRYSTALS**



Hertzite Crystals, packed in boxes, complete with tweezers and catswhiskers. British.

Cat. No. TC268-1/A each

Galena Crystals, in packets.

### CONDENSERS

#### FIXED CONDENSERS

TUBULAR CONDENSERS Non-Inductive Condensers with wire ends. 350 volts. (Working).

| Cat. No.  |        |          |       | Sur. |
|-----------|--------|----------|-------|------|
| TC67305   | mfd.   |          |       | 1/3  |
| TC674-1 n |        |