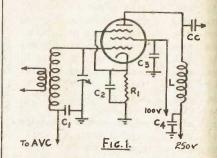

circuit in a magazine one has a few separate circuits in mind or book, and bothering about little else and a bit of practice, it is, in fact, a

> The first thing that must be borne in mind is that each radio circuit containing more than one valve is not just one circuit that must be put together just like that and no other way. Each circuit is built up of a number of separate circuits and each of these can be largely interchanged from one complete circuit to another.

> The only ways in which the separate circuits of a receiver are interdependent is that each gets its input from the preceding stage, the R.F. circuits get their A.V.C. voltage from the detector, and all are hooked up to the power supply.

> An R.F. amplifier will practically always be identical with that shown in Fig. 1.



The coil labelled "in" is either an aerial coil or a plate coil from a previous stage. All condensers except Cc and the tuning condenser are about .05 mfd. L is either an RFC (for choke coupling) or the primary of an R.F. coil, in which case Cc is not used. Cc is about .00025

If no AVC is used, the wire marked for this purpose is earthed, and C1, of course, omitted.

R1 can be determined by an easy

In Fig. 2, the most commonly used converter circuit is shown. C1 as before is about .05 mfd. R1 should be



50,000 unless otherwise specified. C2 is .0001 or .00005 mfd. R2 is calculated. So much for the individual circuits for the time being.

Back to the radio activities of George choosing his chassis and decided on one to fit his first circuit. Either he didn't think or else he likes a l