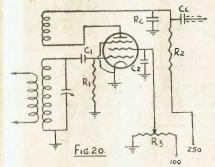

sults may be obtained by experimenting with the values.

This part of the radio gives a very large scope for experimenting. If amplifiers interest you, read all the literature on the subject that you can lay your

Now we come to the receiver proper. In practically all cases, this section is a one-valve circuit for a start. A regenerative detector is therefore employed. Several circuits are shown in Figs. 18-



20. Let us consider each component carefully and see if we can choose it to be of the greatest use later.



First the valve. Usually a 6J7 or 6C6 is chosen. Perhaps we could do better. When such a valve is finished with as a detector, the only job left for it is that of first audio. Now, a first audio is not so important, particularly as we are using (I hope) an EL3 output valve.



How about a 6B8-G? Here we have two diodes as well as the pentode and thus more scope for experimenting. However, we can get a good R.F. pentode with two diodes attached, so it is not such a great advantage to have them on this valve. If the diodes were used as detector in a subsequent superhet, the pentode section would be used as 1st audio. It would be better to keep all the audio on the one chassis. I don't think this plan is so good.

a converter valve. The only valve of the set is most likely to want is a this type at all suitable for the job of \(\frac{1}{2}\) meg, type which could be used as an detector cum amplifier is the 6J8-G, and audio vol. control. So one of this resist-

various circuits have been designed around it. However, as it is not intended for the job, it is not the