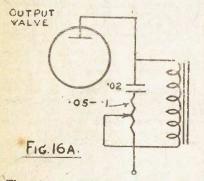

a commonly used system of jack switching to earphones.

Fig. 15 shows a popular feedback circuit for a three-stage amplifier. "R" is calculated to give correct voltage on the screen of the first valve. For a 6J7 it is 1.5 meg. 30,000 is a fairly safe value for R2.

Omitting the by-pass condenser from the cathode circuit of the preamplifier is also a method of introducing negative feedback.



TONE CONTROLS.

Tone controls are often included in 17. radios so that the individual can alter the nature of the sound to suit himself. The only common type of control is one which cuts off the high frequency sound with varying degrees of efficiency.
Perhaps a more important use for

ouch a control is that it can be used to cut down noise considerably, since most static is in the high frequencies.



The tone control can consist of a variable resistor and condenser in series, connected (preferably) across the output transformer (Fig. 16), or if it should be desired to earth the rotor of the pot., between the plate of the output valve and earth. If push pull is used they can be connected between the two grids



of the output valves as shown in Fig. 17. The attenuation effect will be greater when there is less resistance in the circuit. The tone control could be made more efficient by fixing it so that when turned to the high resistance end, the condenser and resistor are switched out of circuit. How this can be accomplished depends on the mechanical construction of the resistor used. Perhaps a good all-round method/would be to cover the end of the resistance element with a coating of