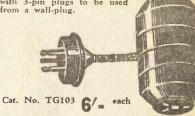

| arallel | Lamp Sock.   | 2/11   |
| TG509-Lamp S       | ock.    |              | -,     |
|                    | Adaptor | 2-pin Tee    |        |
| TG510-Lamp S       | Sock.   | -            |        |
|                    | Adaptor | 2-pin Prll.  | . 3/7  |
| TG511-Lamp S       | ock.    | Water Market |        |
|                    | Adaptor | 3-pin        | 4/2    |
|                    |         | and the same |        |
|                    |         |              |        |

#### CONNECTORS FOR A.C. MAINS



This two-piece Connector gets over the difficulty of joining two power leads, etc. Made of best bakelite, they are strong and easy to Cat. No. TG18—Complete .....

#### LAMPHOUSE 2-WAY **ADAPTORS**

Enables two appliances with 3-pin plugs to be used from a wall-plug.



Similar to above but for two pin (Tee) plugs. Cat. No. TG104 .. ..



#### CONNECTORS— 2-WIRE BLOCK

Porcelain Insulated Connector for joining wires,

Cat. No. TG29-Single Wire . . 6D. each

Cat. No. TG28-Two Wire ...

Cat. No. TG27-Three Wire

#### CONNECTORS FOR A.C. LEADS



Two-piece Cord Connectors (parallel pin) for inining mains, flex. Polarised type.

Cat. No. TG20-2/3 each

#### CORD CONNECTORS (3.Wire)



Cord Connectors for joining three-wire cord. Moulded in bakelite. Titegrip. N.Z.-made.

Cat. No. TG25/90-Complete

Cat. No. TG25-Body only

Cat. No. TG90-Plug Top

ETC.

# **ELECTRICAL SWITCHES**

#### SWITCHES—INSULATED ELECTRIC

14



| Cat. No. TG123-5-amp., 1-way      | 2/8        |
|-----------------------------------|------------|
| Cat. No. TG124-10-amp., 1-way     | 3/