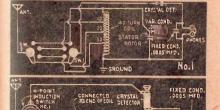

vers, and even more so with a pair of tweezers. Never so in the case of crystals, where the handle the crystal with your fingers. It

#### OPERATION

Connect the Aerial and Earth leads and the phones to their respective terminals. Select a tapping on the coil by means of the Alligator clip and tune the variable condenser on to a station. Adjust the catswhisker on the detector for the best results.

#### HEADPHONES

While one does not feel inclined to pay a big price for a good pair of headphones for such a low cost set, we would like to stress the point that if superior quality phones are used, the better the tonal quality and volume will be. However, the set will certainly operate with a pair of cheap headphones, providing the resistances of the phones is not less than 2000 ohms rating.





CRYSTAL

SEC.

CRYSTAL



SIX UNUSUAL CRYSTAL SET CIRCUITS

#### THE POPULAR " ONE "

(By C. V. CRIGHTON)

In response to numerous requests for a neat and compact receiver, we present "The Popular One," the little fellow with a big heart. Simple circuit -brilliant performance. Easy to build and gives exceptionally good results. Uses a miniature tube. It's small, and may in fact be carried in the average size coat pocket.

#### CONSTRUCTION

In building this small receiver our first thought was for a small pocket size set, yet big enough to allow for neat wiring and soldering.

The size of the cabinet, 5½in. x 4½in. x 2½in. deep, was constructed of 5-ply

wood round the sides and the front and back of 3-ply. A coat of stain adds to the appearance.

First mark the position of the holes t