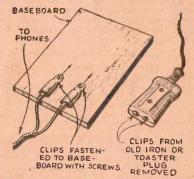

Of course, the diagram appears on the white paper in reverse, but this is not must have the diagram appear exactly as the original, simply repeat the process, recopying it from the paper.

#### JIFFY CONNECTOR

It seems that there are no end to uses breaking and bending of long-nosed for the "old faithful" paper clip. I find that it serves excellently as a connector



where temporary test connections are to be made. While the drawing shows two phone tips held together with a paper clip, almost any connection may be made in a similar manner. Flexible wires, of course, as well as solid wires, may be joined together without the trouble of twisting

#### **EMERGENCY PHONE JACKS**

When doing experimental work using bread-board type mountings, I ran short of phone posts. However, I had some



old plugs of the type used for electric usually much of a handicap. If you irons and toasters. I removed the clips from these plugs and screwed them to the board, where they worked fine as phone jacks.

#### CIRCLE CUTTER

A cheap and effective circle cutter is an essential when building sets on metal chassis or when cutting panels. The drawing herewith shows a cheap but highly effective cutter of this type,



which can be made from an old file. The file may be softened by annealing it in a gas stove. This is done by heating the file to cherry red, then allowing it to cool slowly. The end is then sawn and filed into the form shown in the illustration. After this, it is reheated to cherry red and plunged into cold water to temper it. The tang (or handle end) should be filed down to fit t