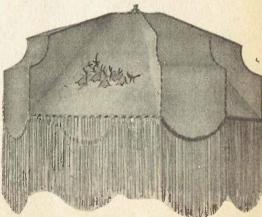

ECTORS



Steel Reflectors, enamelled green outside,

# MODERN LAMPSHADES

Here we list modern Lamp Shades manufactured from the latest translucent parchments. All Shades listed are washable and can be supplied in the following colours: Rose, Tango (Orange), Rust (Orange-Brown), Gold, Green, Blue, Clover (Mauve).



Bright Hall Lamp Shade. For halls, passages, etc. Size 10in. x 14in.

Cat. No. TF605

· 12/6 each



A dignified Shade in the lower-priced class. Attractive Decorated Shade, with fringe. Diam. 12in., height 73in. Diam. 12in., height 73in.

Cat. No. TF604



One of our most popular models. Diam. 14in., height 7in.

Cat. No. TF603 .. . 11/\_ each



.. 6/- each Cat. No. TF600 ..... 23/- each

Diam. 18in. This modern Shade will enhance the appearance of

Cat. No. TF626 .. 28/6







Beautiful Shade of tasteful design. Size from corner to corner, 18in. This is a large Shade at a reasonable price.

Cat. No. TF622 ... .. 15/6

Another large Shade suitable either for hanging or for floor standard. Diam. 22in., depth 12½in., plus fringe 6in.

Cat. No. TF624 45/-





Large Shade for big room or for Floor Lamp. Made from best washable parch-ment. Diam. 24in., depth 12in., plus fringe 6in. Supplied in all listed colours.

Cat. No. TF623-45/-



Our most popular shade for general lighting purposes. Made in different sizes.

Cat. No. TF614-8in. Diameter. Frost-Parchment . . . .

Cat. No. TF615-

10in. Diameter. Frost-Parchment . . . .



Modern Shade in frosted parchment. Diam. 18in., overall depth 15½in., fringe 5in.

Cat. No. TF601 .. .. 16/6



A delightful shape. Diam.