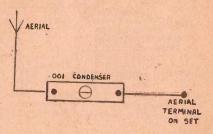

ug and Jack Twenty Resistors Seven Valve Sockets Two 16 mfd. Electrolytics One 8 mfd. Electrolytic One 4 mfd. Electrolytic One 25 mfd. 25v. Electrolytic Two .1 mfd. Tubular Condensers Three .05 mfd. Tubular Condensers Two .01 mfd. Tubular Condensers Two .5 mfd. Tubular Condensers One .0001 mfd. Mica Condenser One 6v. Dial Lamp One 800 ohm 10 watt Resistor Four Knobs Sundries, Power Flux, Hook-up Wire, Solder, Lugs, etc.

#### SELECTIVITY

A pre-set Condenser in the aerial lead-in will be found helpful when two stations on approximately the same wave-length are interfering with each other. In some cases it will not only allow the stations to be separated, but by careful adjustment of the condenser the reception is louder than without it.

This diagram shows how to connect the Condenser :-



#### "BATTERY (By "Starlight")

THE LAMPHOUSE ANNUAL-1946

cost as well as in design.

By glancing at Circuit A, you will note that a 1A7 tube carries out the role of mixer and oscillator, while a 1N5 is used as a grid-leak type second detector.

The audio stage, using a 1Q5 pentode, may be built as shown, or transformer coupled to give a slight increase in gain.

The coils (see sketch B) are home built, and their construction is relatively simple. Each former is 1in. in diameter and 1½in. long. The aerial coil consists of 105 turns of 36g. D.S.C. wire, the winding starting from about sin. away from the top of the former. 105 turns occupy about 1in. winding space, thus leaving gin. excess former at the bottom. Brass angle brackets are bolted as shown, and these are of such size as to giv