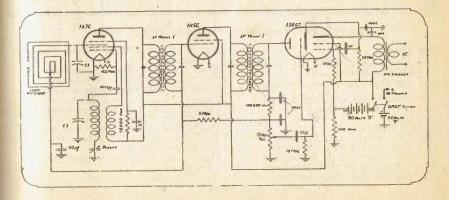

ted).

#### PARTS LIST FOR THE OUTDOOR PORTABLE

One Chassis, One Dial. One each 1D8GT, 1N5GT, 1A7GT

Valves.

One Loop Aerial. Two Iron Core I.F. Transformers.

One Padder.

One Oscillator Coil, Shielded.

One 2-Gang Condenser. One 500,000 ohm Potentiometer. Three Octal Valve Sockets.

Three .0001 mfd. Mica Condensers. One .0005 mfd. Mica Condenser. One .005 mfd. Tubular Condenser.

One .05 mfd. Tubular Condenser.
Two .01 mfd. Tubular Condensers.
One .02 mfd. Tubular Condensers. Seven Resistors.

One D.P.S.T. Switch. Two pkts. Hook-up Wire. Two doz. Solder Lugs.

One and a-half doz. Nuts and Bolts.

Two Knobs. Two 45v. Portable Batteries. One 14v. A Battery.

Complete Kit of Parts, as listed above. Cat. No. TK2014 (Without Speaker)

Without Batteries and Speaker ......

Cat. No. TK2014A



"WORLD WIDE DUAL WAVE FIVE"

If you have constructed an A.C. set of any description, then we feel sure that the "World Wide Five" Dual Waver will present no "snags." Just because it is a dual wave receiver it does not mean that it is difficult to build. On the contrary, this set is quite simple and can be depended upon to give complete satisfaction. It is an up-to-date circuit using octal-based valves and incorporates the use of a magic eye. The Dual-Wave Coil Box is supplied ready wired, so ther are no worries in this respect. The performance of this set compares well with the standard of any commercial receiver in its class.





#### PARTS LIST FOR THE "WORLD WIDE FIVE."

One Chassis.

One each 6A8G, 6G8G, 6J7G, 6V6GT, 5Y3G valves.

One 100 ma. 6.3v. Power Transformer.

One Ensign D/W