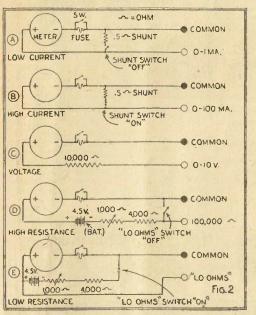

of parts.

resistance in the circuit and this will to the 100,000-ohm terminal and the cause inaccuracies in reading certain knob is adjusted as before.

The home-made meter unit illustrated ranges. To avoid this, the safety pushployed for making all tests. In every case one test lead is connected to the "common" binding post, the other lead being connected to the binding post marked with the desired range. measure resistances below 500 ohms, the "lo ohms" switch is placed in the "on" position and the "ohms adjuster" knob varied until the pointer on the meter rests at the extreme right end of the scale. For high-resistance measurements a similar preliminary adjustment must be made. To do this the "common" ter-The fuse introduces a little additional minal is temporarily connected directly



### PARTS LIST FOR THE "UNIVERSAL SET-TESTING METER."

One 0-1 MA Palec Meter One 7 x 9 Bakelite Panel Eight Terminals One Meter Push Switch Two S.P.S.T. Toggle Switches One Fuse Holder One 60 MA Fuse One 100 MA Shunt One 1000 ohm Wire-wound Potentiometer One Pointer Knob One 4½-volt Battery Five 1-watt Resistors One Packet Pushback Wire One Dozen Solder Lugs 14 Dozen Nuts and Bolts COMPLETE KIT OF

PARTS, as listed above.

Cat. No. TK2011 C5/5/-

A novel panel finish may be obtained | SEALING WAX MAKES ELECTRIC by first painting the chassis with whatever colour of paint one fancies, and while still wet sprinkle on sifted sand evenly and let dry. Then another coat of paint is applied over the sand. Use fine sand, and when this is spread on evenly it makes the job look professional. It ca