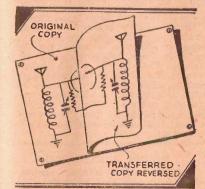

ne Panel Two Knobs



#### SAVE THE OLD PLIERS

When you have trouble with the



pliers, making them useless for the purpose intended, grind off the noses.

Instead of having to discard them, you have a novel pair of diagonal cutting pliers.—"Radio Craft." 

#### COPYING DIAGRAMS

When a large and complicated diagram must be copied, it requires a great deal of time and effort, even if one uses tracing paper or carbon paper. Still worse, one is very apt to make mistakes or omissions.

However, after a little experimenting, I have found a much easier, quicker method. I simply apply a little turpentine to a wad of cotton or soft brush and spread it over the entire surface of the diagram. Next, I lay a clean sheet of white paper over the diagram, and finally I rub this all over with a hard,



smooth object, such as the bowl of a

Of course, the diagram appears on the white paper in reverse, but this is not must have the diagram appear exactly as the original, simply repeat the process, recopying it from the paper.

#### JIFFY CONNECTOR

It seems that there are no end to uses breaking and bending of long-nosed for the "old faithful" paper clip. I find that it serves excellently as a connector



where temporary test connections are to be made. While the drawing shows two phone tips held together with a paper clip, almost any connection may be made in a similar manner. Flexible wires, of course, as well as solid wires, may be joined together without the trouble of twisting

#### **EMERGENCY PHONE JACKS**

When doing experimental work using bread-board type mountings, I ran shor