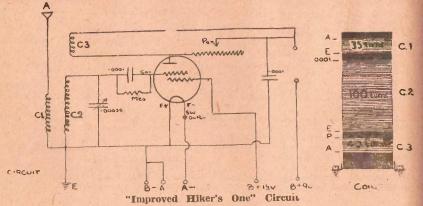

Should you advance this control too far, a whistle will be heard in the phones, which indicates the set is oscillating. To operate a set in this condition not only causes interference in nearby receiving sets, but is also an offence against the broadcasting regula-

In conclusion, may we wish you 365 days and nights of good reception with your "Hiker's One."

#### IMPROVED HIKER'S ONE PARTS LIST

Two .0001 mfd. Mica Condensers One 1 meg. Resistor One Variable Single Gang Condenser, .00035 or .0005 mfd. One 500,000 Potentiometer with Switch

Nine Fahnstock Clips or Terminals

One Valve, 49, 1Q5GT, 1C5GT

One Valve Socket

One 14in. x 34in. Coil Former

1oz. 32 gauge Enamelled Wire

Two Coil Feet 14 Wood Screws

Two Nuts and Bolts

One Coil Pushback Wire

One Baseboard

One Panel Two Knobs



#### SAVE THE OLD PLIERS

When you have trouble with the



pliers, making them useless for the purpose intended, grind off the noses.

Instead of having to discard them, you have a novel pair of diagonal cutting pliers.—"Radio Craft." 

#### COPYING DIAGRAMS

When a large and complicated diagram must be copied, it requires a great deal of time and effort, even if one uses tracing paper or carbon paper. Still worse, one is very apt to make mistakes or omissions.

However, after a little experimenting, I have found a much easier, quicker method. I simply apply a little turpentine to a wad of cotton or soft brush and spread it over the entire surface of the diagram. Next, I lay a clean sheet of white paper over the diagram, and finally I rub this all over with a hard,



smooth object, suc