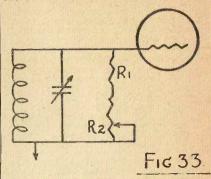

d with a layer of and away from other stages. Since it is Insuvarn, so that, for maximum select the first stages of the receiver that are tivity, the resistors would be switched connected to the wave change switch, out of circuit.

that as the selecting is decreased, the that the early stages of the receiver will signal strength is decreased. But as a have to be at the front of the receiver highly-selective set has also a high gain, also. The same goes for any other conand signals which would be made too trols. soft by switching in the resistors would be accompanied by so much noise as to designing good lay-outs. With big sets, warrant the attenuation of the highs; unless the stages are fairly well isolated,

One type has an adjusting screw which and so the resistors would be better left



LAY-OUT OF THE RECEIVER

In the first receivers built, lay-out is of minor importance. By this I don't mean that you can just make a hash of the job with tangled wires and haphazardly placed components and then expect Al performance. The matter just isn't critical. The main thing is to make sure that (assuming you are using a much smaller chassis than you need) you don't cut the chassis about so that when you come to larger sets you'd wish you hadn't.



and the wave change switch is situated The main fault with this system is at the front of the receiver, it follows

the set is liable to give trouble in the should be shielded. Preferably, it should trouble may be effectively overcome by of a banana plug. Remember that all increasing the bias on the I.F. amplishields must be earthed. fie