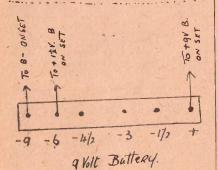

op spaced sin. apart. Make a small hole of second coil to fixed plate terminal on tuning condenser. Place resistor and and pass the wire through this twice. and twist together the pigtails of these and run the soldering iron along them. Connect one side of this combination to G connection on valve socket. Connect other side to fixed plate terminal on tuning condenser.

The wiring is now finished, all but

BATTERY CONNECTIONS



UNDER SOCKET VIEW

NC shown on 1Q5GT and 1C5GT Valves = No Connection.

107

Clip A+ goes to the centre terminal on No. 6 Cell.

THE LAMPHOUSE ANNUAL-1946

Clip B— goes to the —9 volt socket on the C Battery.
Clip B+1½V goes to the —6 volt socket on the C Battery.

Clip B+9V goes to the + socket on the

C Battery. No 6 1/2 Volt Battery.

WIRES 40 TO AT Y A- ON SET



The last three conections may seem wrong, but you must remember a C Battery is usually used for giving nega-Battery is usually used for giving negative bias to valves, and consequently, marked with one + socket and tapped - sockets. Actually the -9 socket gives us -0v; the -7½ v socket gives us +1½ v, and the +0v socket gives us +9v. In operation it might be found necessary to increase B+1½ v to 3v, or call valve and Batteries

Cat. No. TK2004 .... £2/13/6 41V, to obtain satisfactory oscillation.

If this is so, move the connection from -71V to -6 or -41 sockets.

Turn the volume control clockwise to the point just before the set goes into oscillation. Should you advance this control too far, a whistle will be heard in the phones, which indicates the set is oscillating. To operate a set