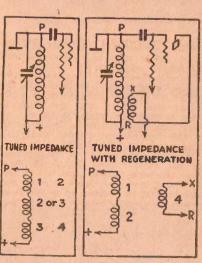

house. Besides, these chokes, and condensers to time them, cost a lot less than any I.F. transformer on the market.

Since the "four-pi" choke as a whole has an inductance of 2.5 millihenries, each individual section, or "pie," has an inductance of 0.625 M.H. Two pies, therefore, would have an inductance of 2 times 0.625 or 1.25 M.H.; three pies an inductance of 1.875 M.H.

An inductance of 0.625 M.H. (one pie) tunes to 850-375 kilocycles, with a condenser of 58-325 micro-microfarads.

An inductance of 1.25 M.H. (2 pies) tunes to 875-325 kilocycles with 27-180 mmf.

An inductance of 1.875 m.h. (3 pies) tunes to 1250-425 kilocycles with a 7-80 mmf. condenser. A large condenser rould be used to extend this range.

The above values were chosen especially for working around 465 kilocycles.







#### THE EVER-POPULAR CRYSTAL SET

Though progress is being made rapidly in the radio world there will always be a place for the Crystal Set, that reliable and compact little receiver that works "for a song."

100



The "OXFORD" CRYSTAL SET described below may be constructed with

ease by any schoolboy.

Though there may be one or two multivalve receivers in the household, the crystal set is still practicable, for while mother and father may not wish to listen to the "big" radio, junior can al-ways dash away and listen to his serials other members of the family.

However, this set is not recommended for use further than 30 to 40 miles away from a strong station. There have been instances where crystal sets have brought in stations up to 200 miles away and sometimes even overseas, but