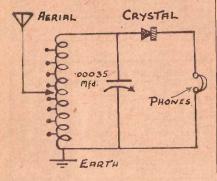

#### THE EVER-POPULAR CRYSTAL SET

Though progress is being made rapidly in the radio world there will always be a place for the Crystal Set, that reliable and compact little receiver that works "for a song."

100



The "OXFORD" CRYSTAL SET described below may be constructed with

ease by any schoolboy.

Though there may be one or two multivalve receivers in the household, the crystal set is still practicable, for while mother and father may not wish to listen to the "big" radio, junior can al-ways dash away and listen to his serials other members of the family.

However, this set is not recommended for use further than 30 to 40 miles away from a strong station. There have been instances where crystal sets have brought in stations up to 200 miles away and sometimes even overseas, but



#### "OXFORD" CRYSTAL SET PARTS

One Crystal Detector One Variable Condenser, .00035 mfd. or .0005 mfd. One 3½in. x 2in. or 3½in. x 2½in. Coil Former Two Coil Feet One oz. 24 gauge S.C.C. or D.C.C. One Baseboard One Panel One Knob Four Fahnstock Clips One Crocodile clip Screws, Solder, Lugs, Nuts and Bolts, Etc.

COMPLETE KIT OF PARTS Cat. No. UK2006 ..... 17/6

this must be considered an exception to, and not the general rule.

80 turns should be wound. If 2½in. former, 60 turns, both using 24 gauge D.C.C. wire with tappings at every 8th turn. Do not try to rush the coil winding, as a neat job is imperative. It is a tedious undertaking, but you will be well repaid for your time and trouble. On completion of the coil attach the feet and screw to the baseboard. Now ways dash away and list