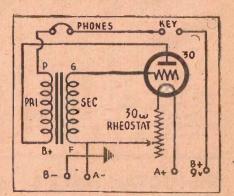

DE OSCILLATOR

#### THE "OXFORD" MORSE CODE OSCILLATOR

The Morse Code is one of the first things to learn if you have ambitions to become a radio operator or "Ham." The short-wave fan will also get much more fun from his set if he can understand dot dash messages flashing all over the world.

The "Oxford Oscillator" can be constructed within an hour by even a beginner. There's hours of constructive fun and enjoyment in learning the "Code" on this unit.

#### PRICE LIST FOR THE "OXFORD MORSE CODE OSCILLATOR"

One Baseboard. One Bakelite Panel. Two Terminals.

One 30 ohm Rheostat. One 30 Valve and Socket.

One Audio Transformer.

Two Fahnstock Clips.

One 9v. Battery. Hook-up Wire, Knob, Solder Lugs, Screws, etc.

Complete Kit of Parts (as listed above).

Cat. No. TK2015 ... (Without Key)



Che RAHOB SINGLE

#### "RAHOB SINGLE"

THE THE PARTY OF T

Here is a good single valve Battery Receiver using a 1.4 volt valve, and which will get excellent reception from a wide range of stations. The 1N5G Tube used is a low drain high gain pentode which will operate from a single Torch Cell for the filament current, and a single 45 Volt Battery for the "B" supply. For those who want a small Portable Receiver for tramping, etc., will find that they can mount the parts of this set in a very compact space. A cigar box would make an excellent case and would hold all the parts with ease. However, with the standard Kit of Parts a baseboard and wooden panel similar to that used for the Hiker's One is supplied.

The same coil as used for the Hiker's changing their circuit to the Rahob One is q