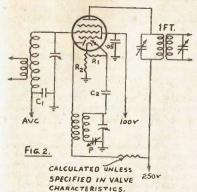

circuits of a receiver are interdependent is that each gets its input from the preceding stage, the R.F. circuits get their A.V.C. voltage from the detector, and all are hooked up to the power supply.

> An R.F. amplifier will practically always be identical with that shown in Fig. 1.



The coil labelled "in" is either an aerial coil or a plate coil from a previous stage. All condensers except Cc and the tuning condenser are about .05 mfd. L is either an RFC (for choke coupling) or the primary of an R.F. coil, in which case Cc is not used. Cc is about .00025

If no AVC is used, the wire marked for this purpose is earthed, and C1, of course, omitted.

R1 can be determined by an easy

In Fig. 2, the most commonly used converter circuit is shown. C1 as before is about .05 mfd. R1 should be



50,000 unless otherwise specified. C2 is .0001 or .00005 mfd. R2 is calculated. So much for the individual circuits for the time being.

Back to the radio activities of George choosing his chassis and decided on one to fit his first circuit. Either he didn't think or else he likes a lot of work. Probably the former. His first chassis should have been made a fair bit bigger take up a bit of extra room, but, after all, isn't chassis making one of the drudgeries of radio construction?

A better idea (in my opinion) than making one large chassis is to make three smaller ones-one for the power supply, one for the audio section and one for the receiver itself.

Here are some of the advantages of having the power supply separate:-1. It is possible to eliminate all traces of hum from the output.