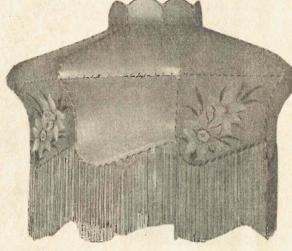

Green, Blue, Clover (Mauve).



Bright Hall Lamp Shade. For halls, passages, etc. Size 10in. x 14in.

Cat. No. TF605

· 12/6 each



A dignified Shade in the lower-priced class. Attractive Decorated Shade, with fringe. Diam. 12in., height 73in. Diam. 12in., height 73in.

Cat. No. TF604



One of our most popular models. Diam. 14in., height 7in.

Cat. No. TF603 .. . 11/\_ each



.. 6/- each Cat. No. TF600 ..... 23/- each

Diam. 18in. This modern Shade will enhance the appearance of

Cat. No. TF626 .. 28/6







Beautiful Shade of tasteful design. Size from corner to corner, 18in. This is a large Shade at a reasonable price.

Cat. No. TF622 ... .. 15/6

Another large Shade suitable either for hanging or for floor standard. Diam. 22in., depth 12½in., plus fringe 6in.

Cat. No. TF624 45/-





Large Shade for big room or for Floor Lamp. Made from best washable parch-ment. Diam. 24in., depth 12in., plus fringe 6in. Supplied in all listed colours.

Cat. No. TF623-45/-



Our most popular shade for general lighting purposes. Made in different sizes.

Cat. No. TF614-8in. Diameter. Frost-Parchment . . . .

Cat. No. TF615-

10in. Diameter. Frost-Parchment . . . .



Modern Shade in frosted parchment. Diam. 18in., overall depth 15½in., fringe 5in.

Cat. No. TF601 .. .. 16/6



A delightful shape. Diam. 14in., height 7in. Cat. No. TF602 .. . . . 6/9 each

Mail all orders to the Electric Lamphouse Ltd., 11 Manners Street. Cat. No.— TF254—13 x 13½in. (75-100 w. lamp) 20/-

#### "ENSIGN" MIRALITES REFLECTORS.

For economical lighting for windows, stores and home. Special arrangement of