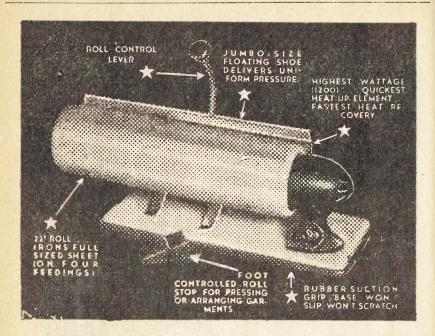

Turned in New Zealand from New Zealand wood.

Height to base of Lampholder, 61 in.; diameter of base, 112 in. Supplied complete with 12 ft. flexible cord. Lampholders with switch and shade holder.

The Lamp Shades are NOT included in the price.

Refer to pages 23 and 24 for suitable

Cat. No. TF920 .....

Cat. No. TF919—(Unfinished)

Not mounted, polished or stained.

#### THE PERLUX "CLAMPLITE"



A really handy Reading Lamp which will clip on to the bed rail or will stand on a table. The shade is on a swivel and may be turned up or down. Finished in mottled colours. Complete with switch, lampholder, shade and globe, with approx. 6 feet flex.

Moulded in plastic.

Cat. No. TE53 .....

Cat. No. TE53a-Complete with adaptor or plug .....

THE LAMPHOUSE, 11 Manners Street, Wellington, C.1.



THE LAMPHOUSE ANNUAL-1946

# Making Ironing a Pleasure Have more time for leisure

# USE AN "IRONETTE" ELECTRIC IRONER

With the "Ironette" any woman can easily cut one or two hours off her usual ironing time; can iron from 50 to 200 lbs. of laundy each week without the least bit of fatigue.

You, like thousands of other housewives, can dispense with the ironing day "Lame" back, sore feet, and that "all in" feeling, by investing in an

And here are 5 features of the "Housewife's Delight."

- It irons everything-sheets, shirts, ruffled curtains, cottons, silks, woollens, etc.
- It's portable—weighs only 25 pounds and plugs into an ordinary
- It's Safe; Easy to Operate, and occupies only a small space.
- It's Economical-Uses the same amount of electricity as the ordinary household iron.
-