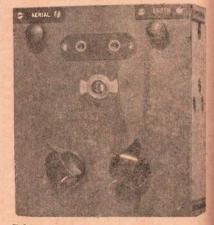

ch is mounted and above this the

the switch is mounted and above this the twin tip jack is screwed into position. This completes the front of the set.

Next we do a little soldering, and here we might mention that the best results in soldering are achieved by applying a little soldering paste to the light of the soldering are achieved by applying a little soldering paste to the light of the soldering are achieved by applying a little soldering paste to the light of the soldering are achieved by applying a little soldering paste to the light of the soldering are achieved by applying a little soldering paste to the light of the soldering to the little soldering paste to the joint, then with resin core solder and soldering iron complete the joint. All wiring should be as short as possible.



Solder two wires to the earth terminal,

Wire the .00005 mica condenser from aerial terminal to fixed plates of condenser. Wire from centre contact on pot. to one phone terminal. Solder wire

Next comes the mounting of the valve socket. Mark the position of the holes for mounting the socket on the side of the cabinet. Make sure there is ample



room for the valve without touching other components. Before mounting socket, solder wires to socket connections, leaving ample length of wires to connect to the various components.

Mount the socket and solder the leads in their respective positions. F— (1) to switch; P (2 or 6) and G2 (4) connected together to left lug on Potentiometer. F + (7) left to connect to the "A" Battery later. Place 2 meg Resistor and .00025 Mfd. Mica Condenser side by