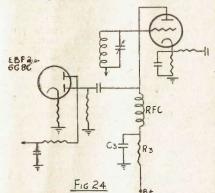

50 R5 TO AVE CONTROLLED R-2 R8 FIG 21

The valve used is a general purpose triode, such as the 6J5 or 6C5. C1 can are those that indicate good operation be around .00025 and C2 .05 mfd. R1 is about .1 of a meg., R2 about 30,000 ohms, and R3 about 25,000.



AVO voltage can be taken from the plate of the IF amplifier, and the diodes of this valve can be used as AVC diode (Fig. 23). Perhaps a better method would be to take the AVC signal from the plate circuit of the detector, as in a circuit recently shown in the "Australasian Radio World." This plan makes use of the amplification of the detector to get a larger AVC signal and thus a more efficient AVC system. The circuit of this arrangement is shown in Fig. 24. The bypass condenser between the RFC and the plate resistor is about .25 mfd.



Getting back to where we were a while ago. If our two-valve T.R.F. setup should happen to be an EBF2 as RF and a 6J7 as detector, a converter valve will have to be added to turn the set into a superhet. The 6J7 will be transferred to the audio section as preamplifier. Since the converter does not have to work as anything but a converter,

the characteristics we are looking for as such. Philips have about the best available in the ECH35. (The 6A8 is best for medium or broadcast, while 6J8 gives better preformance on short waves).

The main additions to the set as it stands now are those of extra R.F. and I.F. amplifiers. Each time an R.F. amplifier is added, an extra gang is needed on the tuning condenser. There is little point in adding more than one stage of R.F., so a three gang conden