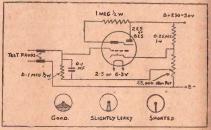

your phone oscillator or ampli-

A phone in which the magnet has beto another bracket in front of the head come quite weak is the best. If the notes do not come through, cut washers from thin writing paper. Place them between the diaphragm and shell one at a time. The object is to increase the space between the diaphragm and the armature. Next glue a piece of felt or flannel with a hole in the centre to the ear piece of the phone. Mount the mike on the bass side of the tail piece, just behind the bridge, using scotch tape to make it secure. Plug it into the input of your phone amplifier and you are ready to go places. 

#### CONDENSER TESTER

Here is another use for the magic eye tube. The circuit shows how to test paper condensers with it. When connecting a condenser the eye shadow will



close momentarily until the condenser is charged. This charging takes from a fraction of a second to a few seconds, depending on the capacity of the condenser.-Rahob A530.

#### INCREASING CONDENSER CAPACITY

To increase the capacity of a Variable Condenser, cut out a number of pieces of mica the same size as the rotor plates of the condenser, and glue one sheet of mica to each side of each rotor to .1 mfd. Try this and you will be plate. Doing this increases both the surprised with the variation in tone it minimum and the maximum capacity.— Rahob 3675.

#### AMATEUR TRANSMITTERS LOG

An up-to-date log containing the name, address and call sign of every "Ham" Station operating in New Zealand.

#### AUCKLAND DISTRICT

AUCKLAND DISTRICT

Call Sign. Name and Address.

ZL1AA—Edwards, C.N., 2