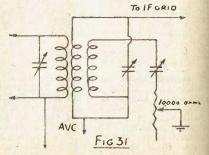

ig. 29. Separate dropping resistors are not necessary. C is about .1 mfd. for I.F.'s and .01 for R.F.'s. Fig. 30 shows

volts. The B+ voltage could then be adjusted to 260.



VARIABLE SELECTIVITY

Unfortunately, high fidelity and high selectivity are never synonymous. The effect of having high selectivity is to cut down the high frequencies. A superhet with two I.F. stages and one or two R.F. stages would have very poor high frequency response unless some method of decreasing the selectivity was provided, while if an infinite impedance detector were used with such a large set-up, the



The best schemes for varying the selectivity of a receiver unfortunately involve the use of special intermediates, and I doubt if any of these are at present available in either New Zealand or Australia.



varies the distance between the primary out of circuit. and the secondary—the further apart they are the greater the selectivity. Two other types have a third winding. If the "bottom" end of the third winding is connected to the "bottom" end of the secondary, the circuit of the control used would be like that shown in Fig. 31. The trimmer shown would probably be built into the I.F.T., but if it was not, it should be of such capacity as to tune the third winding to the intermediate frequency. If the ends of the third winding were not connected to anything inside the I.F.T., the simplest method would be to connect a variable resistor of about 5000Ω across it. (Fig. 32:)



If none of these types are available (or the prices are a bit fancy) the best plan in regard to the intermediates is t