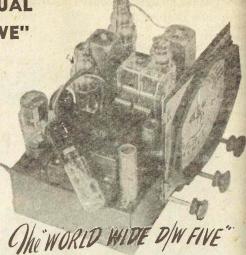

atteries. One 14v. A Battery.

Complete Kit of Parts, as listed above. Cat. No. TK2014 (Without Speaker)

Without Batteries and Speaker ......

Cat. No. TK2014A



"WORLD WIDE DUAL WAVE FIVE"

If you have constructed an A.C. set of any description, then we feel sure that the "World Wide Five" Dual Waver will present no "snags." Just because it is a dual wave receiver it does not mean that it is difficult to build. On the contrary, this set is quite simple and can be depended upon to give complete satisfaction. It is an up-to-date circuit using octal-based valves and incorporates the use of a magic eye. The Dual-Wave Coil Box is supplied ready wired, so ther are no worries in this respect. The performance of this set compares well with the standard of any commercial receiver in its class.





#### PARTS LIST FOR THE "WORLD WIDE FIVE."

One Chassis.

One each 6A8G, 6G8G, 6J7G, 6V6GT, 5Y3G valves.

One 100 ma. 6.3v. Power Transformer.

One Ensign D/Wave Tuning Unit

One 2 Gang Condenser. One Dial.

Twelve Resistors, One watt. One 200 ohm 10 watt Resistor. One 250 ohm 10 watt Resistor. One 300 ohm 10 watt Resistor. Two 1000 obm 10 watt Resistors. One 500,000 ohm Potentiometer.

One 25,000 ohm Wire Wound Potentiometer.

Four .0001 mfd. Mica Condensers. One .02 mfd. Tubular Condenser. Three .05 mfd. Tubular Condensers. Three .1 mfd. Tubular Condensers. One .25 mfd. Tubular Condenser. One .5 mfd. Tubular Condenser. Two 8 mfd. Electrolytic Condensers. Three 25 mfd. 25-volt Electrolytics. Six Valve Sockets. Three pairs Goat Valve Shields. Two Terminals. Three Knobs.

Parts List for