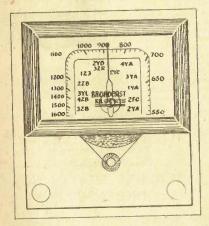

with engraved white line through centre of pointer.



Cat. No. TD46-21in. .....

Cat. No. TD45-13in. ..... 1/2 each

#### EXTENSION SHAFTS FOR CONDENSERS



Tuning Condensers in short-wave receivers should often be placed some distance from the panel to minimise hand capacity effects. These extension shafts will fit all makes of condensers, having lin. diameter shafts. Fitted with lin. shaft for knob or dial, and complete with panel bush. Nickel-plated finish.

Cat. No. TS142 .....



#### TROJAN DIALS

"Trojan" Slide Rule Type Dial. Attractive glass scale for edge lighting. Dual Wave, size 7in. by 4in., for anti-clockwise rotation. Lettering in Green colour, scale Yellow, and background Black. Bin. Bushing. Complete with Escutcheon.

Cat. No. TD101 ..... 26/- each

#### BROADCAST DIALS



Small Broadcast Dials; ideal for Portables and small receivers. Marked in Kilo Cycles 550-1600. Station markings also given. Lettering in green colouring and scale in red.

Dial Lamp. Size 31in. by 2in. For Clock- er. Fixed by 3 screws pro-

Cat. No. TD103 ...... 16/\_ each Cat. No. TD501 1/\_ ea.

#### INDICATOR PLATES



Metal Indicator Plates marked 0/10 with 20 divisions. Size 17in. x 27in. Cat. No. TD33 .. .. 2/= each

(Suitable Pointer Knobs are Cat. No. TD6, 11d. each.)



#### DIAL PLATE

Indicator Plates, engraved from 0 to 10 degrees. Diameter 12in., hole 2in. Cat. No. TD341 2/8

(Suitable Pointer Knobs are Cat. No. TD6, 11d. each.)

## RUBY WINDOW BRACKET FITTING.

An inexpensive accessory, gin. Bushing for Condenser. Bracket for comprising nickel-plated bezel with ruby lens a