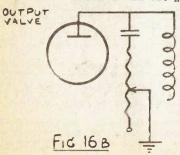

rcuit of the preamplifier is also a method of introducing negative feedback.



TONE CONTROLS.

Tone controls are often included in 17. radios so that the individual can alter the nature of the sound to suit himself. The only common type of control is one which cuts off the high frequency sound with varying degrees of efficiency.
Perhaps a more important use for

ouch a control is that it can be used to cut down noise considerably, since most static is in the high frequencies.



The tone control can consist of a variable resistor and condenser in series, connected (preferably) across the output transformer (Fig. 16), or if it should be desired to earth the rotor of the pot., between the plate of the output valve and earth. If push pull is used they can be connected between the two grids



of the output valves as shown in Fig. 17. The attenuation effect will be greater when there is less resistance in the circuit. The tone control could be made more efficient by fixing it so that when turned to the high resistance end, the condenser and resistor are switched out of circuit. How this can be accomplished depends on the mechanical construction of the resistor used. Perhaps a good all-round method/would be to cover the end of the resistance element with a coating of Insuvarn.



This is by no means a complete treatise on the subject of amplifiers, but the amateur should have no difficulty in putting together a really first-class job with the information given.

Where tolerances in resistances and capacities are indicated, better results may be obtained by experimenting with th