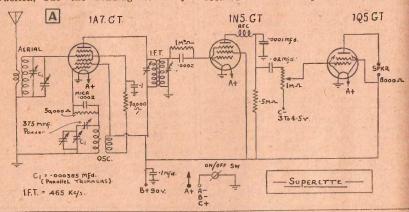

are of such size as to give a clearance of ½in. between the chassis and bottom of the former. The end of the winding thus is approximately fin. away from the chassis. The secondary by a layer of paper.

The Superette is, as its name tries to from the top of the former. Seventy imply, a small superheterodyne—small in turns of the same gange wire occupy about 21/32 in. of winding space, thus



A-E winding is made as depicted—on leaving a piece of former 19/32 in. bare. top of the secondary winding at the Brackets are mounted as before. The 10earth end, and separated from the turn plate coil is wound in identical fashion to the A-E winding on the other The oscillator coil is of similar con- coil. Both coils, after completion, are struction, but the winding starts in secured with coil dope.





particularly the oscillator coil, and care of B.C. stations near the 1,500kc. and must be taken not to use small diameter 550k.c. ends of the broadcast band, the cans, otherwise extra turns may have to band can be approximately centred on be added to the windings as compensa- the aerial (regular) tuning condenser by tion. They also should be amply high; adjusting the paralleled trimmer, or, in 2\subsections of shield cans which will cause no moving turns from the 105 turn coil.

the receiver.



#### New Design for lay-out.

baking powder or similar tins, and once 1130kc., but in this example the oscillaenamelled they successfully disguise their origin.

Regeneration may be incorporated by winding 80 turns (approx.) of wire which is near enough for practical pur-(jumble wound) on the I