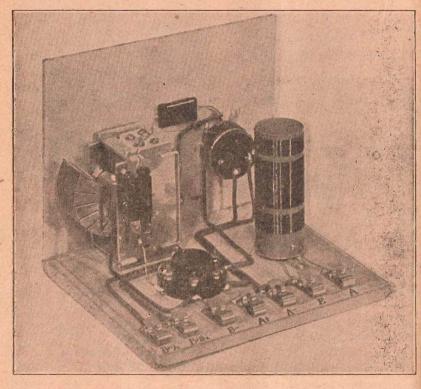

Twin tip jack.
- 1 2 meg. ½ watt resistor.
- 1 5000 ohm volume control.
- 1 Switch.
- 1 only .00025 mica condenser.
- 1 .002 condenser.
- 1 .00005 mica condenser.
- 1 Midget R.F. coil.
- 6 Penlite cells.
- 1 1½ v. unit cell.
- 2 Fahnstock clips.
- 3 ft. Pushback wire.
- 8 Nuts and bolts.

COMPLETE KIT OF PARTS Cat. No. UK2005 .. 47/6 Post Free

#### KIT SETS

Send us a list of the components you require for your next Receiver, Amplifier or Tuner and we will be only too pleased to quote you on the individual items or in Kit Set form. If unable to send a parts list, just supply us with the circuit diagram and we will do the rest. This is another Lamphouse Service and places you under no obligation to us whatever.

#### THE "IMPROVED HIKER'S ONE" RECEIVER

Still as Popular as it was in 1939



This set has stood the test of time and there are now thousands of "Hikers' Sets" in use throughout the Dominion. Practically the only failures have been due to bad and untidy workmanship. When making your set be neat, particularly with the coil and soldering. Attention to these points and success will be yours.

In country districts (away from powerful local stations) reception of all the main New Zealand stations and many Australians can be had in the evenings; whilst your nearest YA station will come in during daylight even in summer, and all this without the need of a large and expensive "B" Battery.

CONSTRUCTIONAL DETAILS

board. Then slide the condenser up to the mounting nuts provided. Now hole to take the shaft. Now mark making sure that the one nearest the another hole on the o