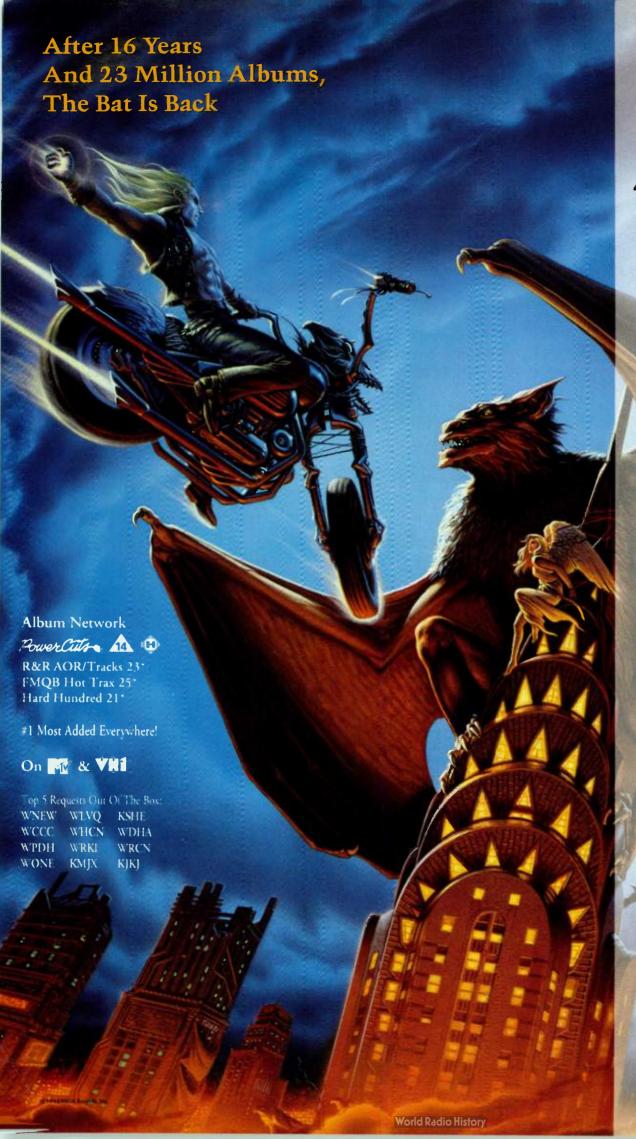

Seven years in the making, Bat Out Of Hell II: Back Into Hell will hit the streets on September 14. The sequel to the 23 million-selling Bat Out Of Hell has both radio and retail waiting with baited breath. This week, "I'd Do

Anything For Love (But I Won't Do That)" grabs 17 heavy adds and gets 11 reports of Top 5 phones in its first week. With the 119 adds, "Anything For Love" debuts on Power Cuts at #14\* and easily slams a Homer!