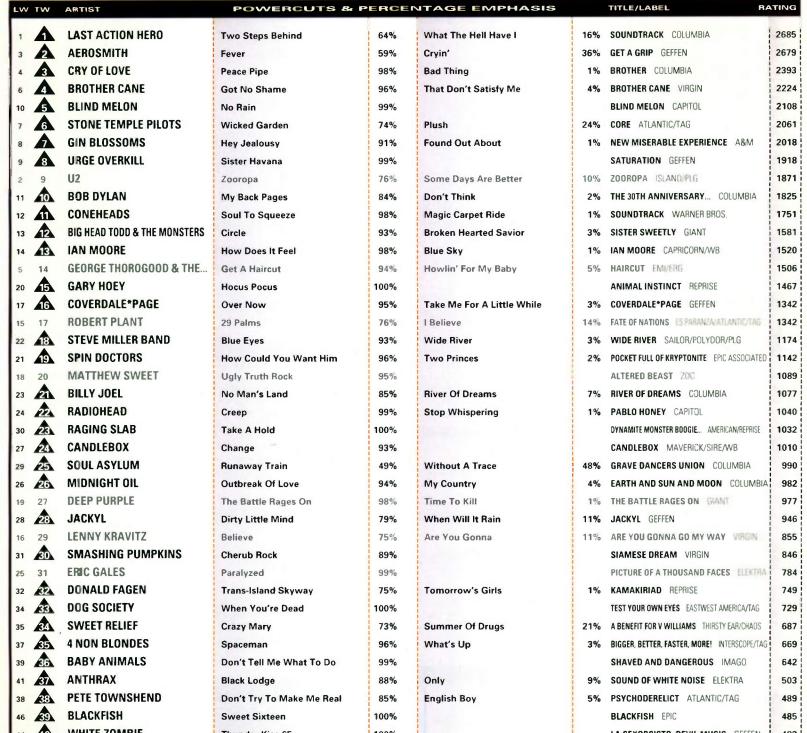

# Classic Rock? We Think Not!

| LW TW ARTIST      | TRACK                         | LABEL    |
|-------------------|-------------------------------|----------|
| 1 CRY OF LOVE     | Peace Pipe                    | COLUMBIA |
| 5 2 BROTHER CANE  | Got No Shame                  | VIRGIN   |
| 8 BLIND MELON     | No Rain                       | CAPITOL  |
| 7 4 GIN BLOSSOMS  | Hey Jealousy                  | A&M      |
| 6 S URGE OVERKILL | Sister Havana                 | GEFFEN   |
|                   | SO WHITE HOLES HE SEE THE SEE |          |

o anyone who persists in believing the notion that Rock Radio does not support new artists, please carefully consider the top of the Power Cuts chart this week: The top five songs are all from new bands! It's right there in black and white: Cry Of Love, Brother Cane, Blind Melon, Gin Blossoms and Urge Overkill! Of the five, only Urge Overkill has ever released an album prior to their current CD, and at that, Saturation is the freshman major label outing for the Chicago power pop trio.

This Rock Radio airplay has already paid dividends for a couple of these bands, as Blind Melon has seen its CD fly up the Hottest Sales Nationwide chart, matching the ascent of "No Rain" at radio; Blind Melon is currently #2\* at retail. Gin Blossoms' New Miserable Experience has also been moving steadily, climbing 31-28\* this week.

So naysayers should take note, and everyone at Rock Radio should feel great about their support of these and other viable new artists for the 90s and beyond.