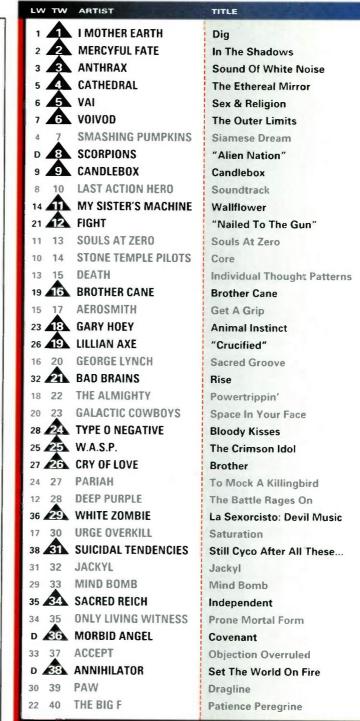

# Classic Rock? We Think Not!

| LW TW ARTIST      | TRACK                         | LABEL    |
|-------------------|-------------------------------|----------|
| 1 CRY OF LOVE     | Peace Pipe                    | COLUMBIA |
| 5 2 BROTHER CANE  | Got No Shame                  | VIRGIN   |
| 8 BLIND MELON     | No Rain                       | CAPITOL  |
| 7 4 GIN BLOSSOMS  | Hey Jealousy                  | A&M      |
| 6 S URGE OVERKILL | Sister Havana                 | GEFFEN   |
|                   | SO WHITE HOLES HE SEE THE SEE |          |

o anyone who persists in believing the notion that Rock Radio does not support new artists, please carefully consider the top of the Power Cuts chart this week: The top five songs are all from new bands! It's right there in black and white: Cry Of Love, Brother Cane, Blind Melon, Gin Blossoms and Urge Overkill! Of the five, only Urge Overkill has ever released an album prior to their current CD, and at that, Saturation is the freshman major label outing for the Chicago power pop trio.

This Rock Radio airplay has already paid dividends for a couple of these bands, as Blind Melon has seen its CD fly up the Hottest Sales Nationwide chart, matching the ascent of "No Rain" at radio; Blind Melon is currently #2\* at retail. Gin Blossoms' New Miserable Experience has also been moving steadily, climbing 31-28\* this week.

So naysayers should take note, and everyone at Rock Radio should feel great about their support of these and other viable new artists for the 90s and beyond.