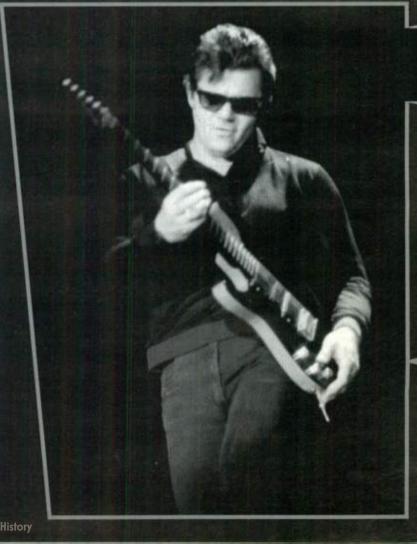

JOHN MELLENCAMP

World Radio History

(1)

### John Mellencamp

Human Wheels

In 1989, following *The Lonesome Jubilee*, John Mellencamp eschewed the sound that made him a megastar in favor of a more earthy, organic flavor. That year's album, *Big Daddy*, showed us that Mellencamp would not be pigeonholed as simply a heartland rocker with pop star intentions.

Now, after the fiery pop rock on 1991's Whenever We Wanted, John has once again served notice that he will not stand pat with a winning hand. Human Wheels, his 12th CD, takes us down new roads; the somewhat more acoustic nature of this album is not so different, but the emphasis on rhythm is. The first two tracks bear this out. "When Jesus Left Birmingham" and "Junior" both rely on a heavy drum track, and it isn't until the album's third cut, "Human Wheels," that we're treated to the engaging melody that John has employed throughout his career. Further investigation turns up 10 predominantly organic tunes predicated on rhythms, the electric guitar coming into evidence more as the album progresses. Rock Radio should not fear playing anything off this album, but some of the best bets include "Case 795 (The Family)," "Suzanne And The Jewels," "Beige To Beige," "French Shoes" and "To The River."

With *Human Wheels*, John Mellencamp has reaffirmed his right to be called "artist," a label that should never be thrown around lightly.