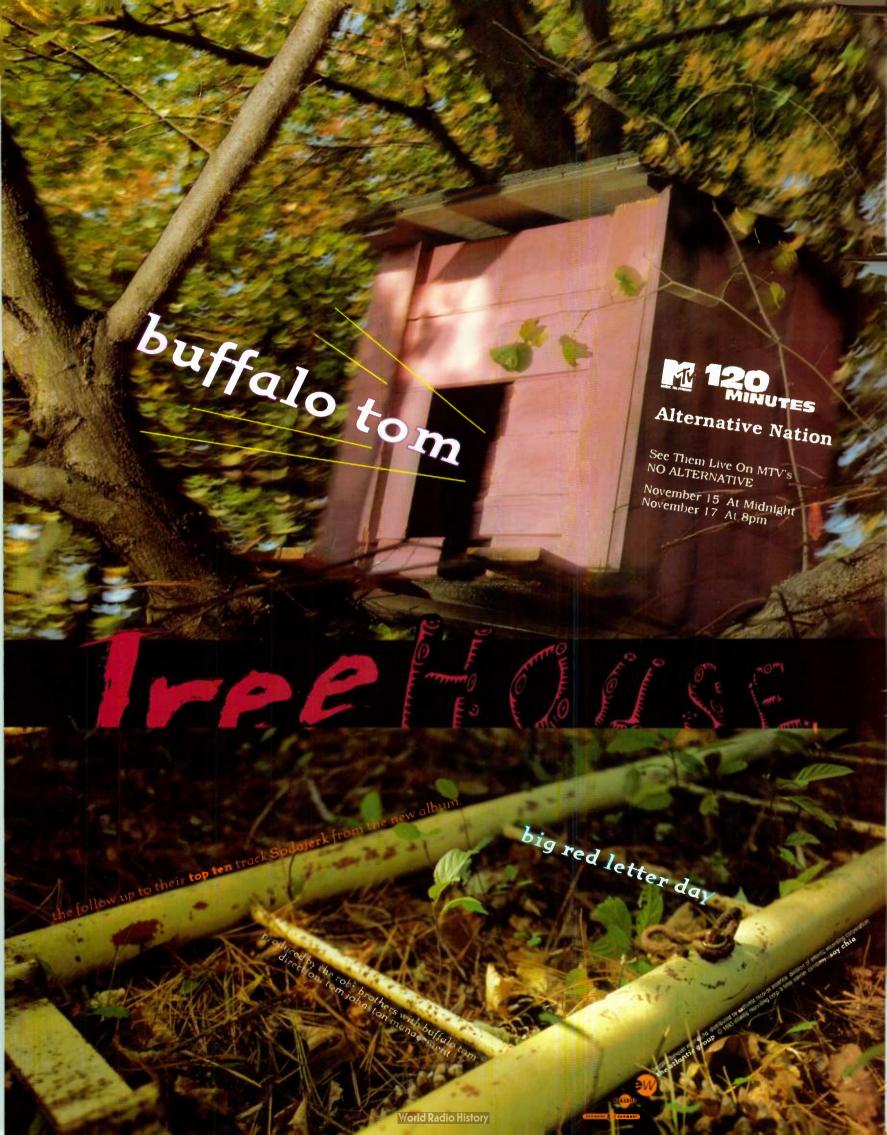

#### **BUFFALO TOM**

"Sodajerk" (Bogsars Banquet/EastWest/TAG)

56 stations/12 adds: 0 H (+1), 14 M, 41 L Adds at WWCT Peoria, WFYV Jacksonville, WAOR South Bend, WGBF Evansville

Moves at WEZX Scranton (L-M), KNCN Corpus (L-M), KRNA Iowa City (L-M), KQDI Great Falls (L-M)