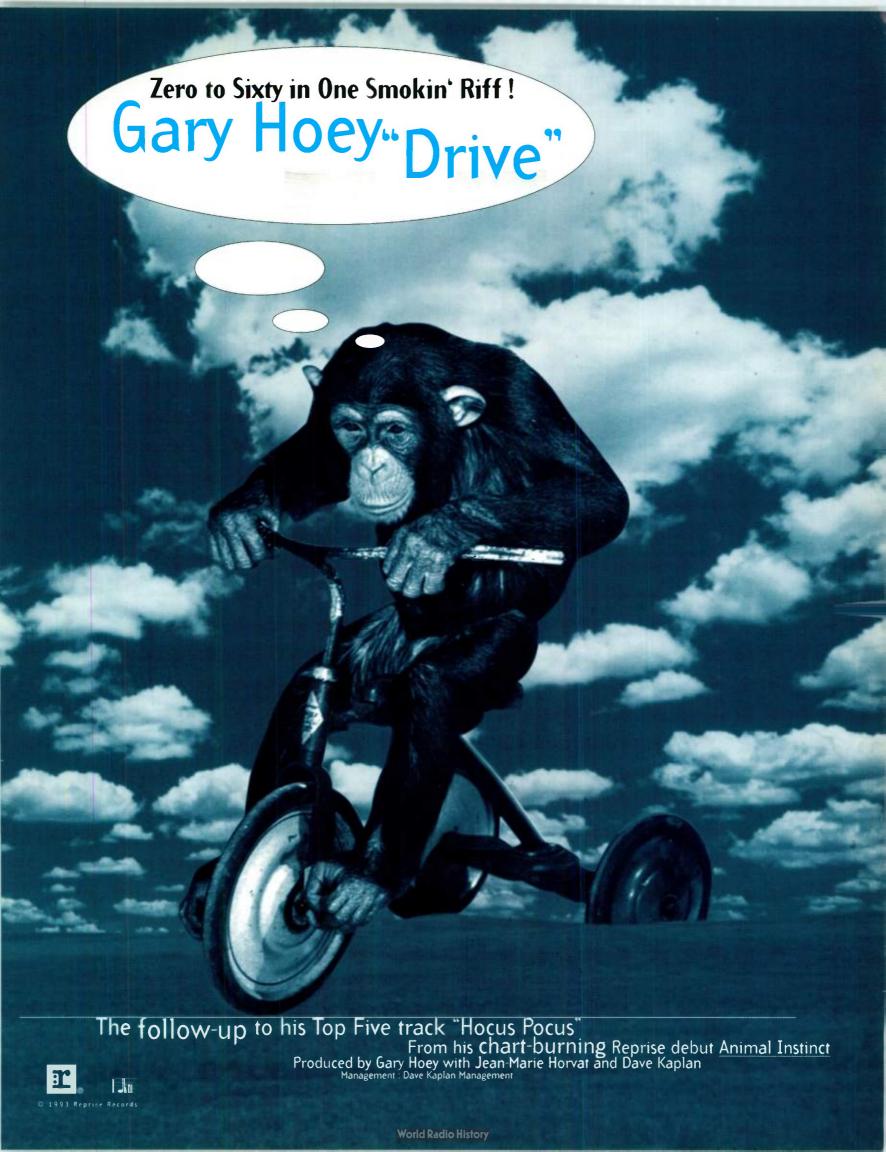

#### **Gary Hoey**

"Drive" Reprise

Gary came straight outta left field and right into the hearts of Rock Radio listeners everywhere with his reading of "Hocus Pocus." A Top 10 Power Cut and a heavily requested track, "Hocus Pocus" was a hit any way you slice it. Now, "Drive" promises to put Hoey in the same league as Satriani, Johnson and Vai as one of the premier guitar instrumentalists in rock today.

"Drive" is such a priority for Hoey's label that it has been featured on both Rock CD TuneUp #106 and #107. So, now that you know, don't miss this electrifying workout from Gary Hoey.