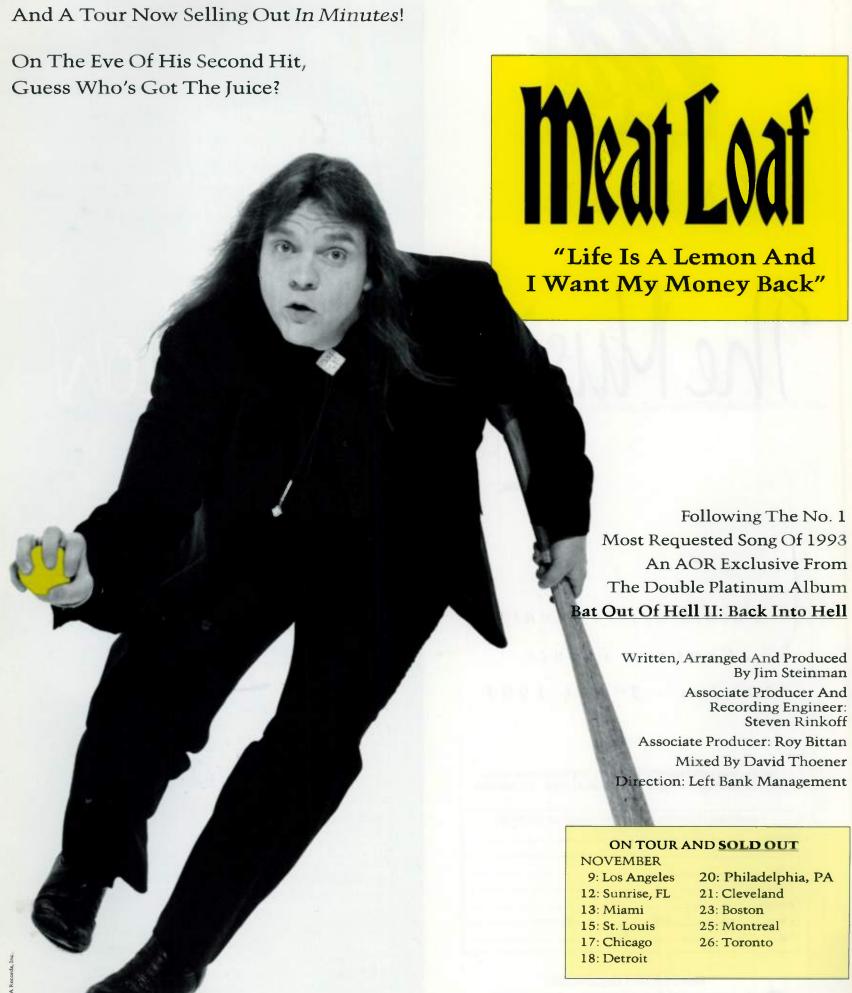

#### Meat Loaf

"Life Is A Lemon And I Want My Money Back"

Anyone who didn't foresee the enormity of Meat Loaf's new Bat Out Of Hell II CD and its first single were not paying attention. The Top 5 Power Cuts showing and the #1 Most Requested status of "I'd Do Anything For Love" are proof enough that Rock Radio listeners are drooling over the first new Meat Loaf in years. In fact, the new CD has already cleared two million in sales, and MCA hadn't even released a second track until now!

"Life Is A Lemon..." is the first of several guitar scorchers on Bat II, and the label has provided a couple of edits so you'll have no excuse for not playing this obvious hit from Meat Loaf and Jim Steinman.