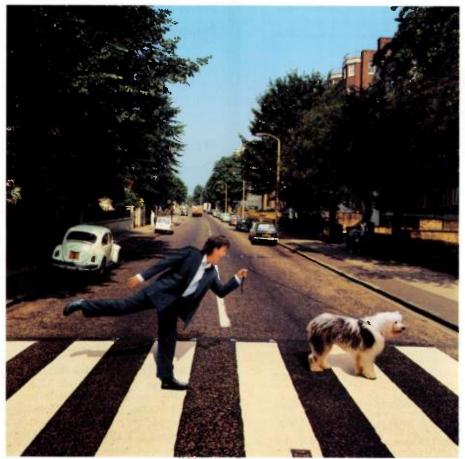

#### Paul McCartney Paul Is Live

Anyone who was in radio when Paul's Tripping The Live Fantastic CD came out knows exactly how popular that two-CD recording was. Well, Rock Radio has another such disc in Paul Is Live. Recorded on this year's "New World Tour," Paul Is Live encompasses 24 tracks, most of which were not included on either Wings Over America or on Tripping The Live Fantastic. Some of these nuggets include Beatles standards like "Drive My Car," "All My Loving," "Michelle," "Magical Mystery Tour," "Penny Lane", "We Can Work It Out" and "Paperback Writer," and the Wings favorites "My Love" and "Let

Additionally, Paul and his band cover his Russian import album ("Kansas City" and "Good Rockin' Tonight") and several tunes from his 1992 release, Off The Ground. Paul Is Live, which features spoof artwork (Paul is very much alive and doesn't need burying, thanks for asking), includes two brand new songs: "A Fine

Day" and "Hotel Benidorm."

Me Roll It To You."