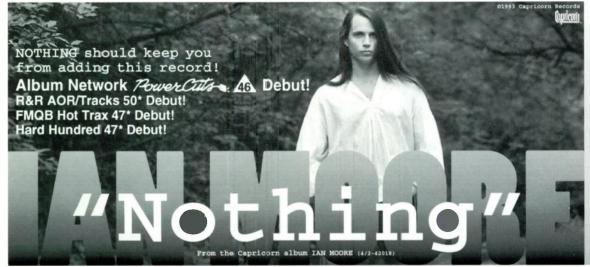

"Ian Moore is a guy that I truly believe in! He's one of the few that can weave the blues and the new rock sound together."

Greg Bergen, KRZZ

Nothing was gonna stop 56 Rock Radio programmers from adding "Nothing" at their first opportunity. So, the follow-up to the Top 10 Power Cut "How Does It Feel" jumps on the airplay chart this week at #46\*.

"Nothing" is now on more than 60 Rock Radio reporters, including new believers like KDKB, WBCN, KTXQ, WSHE, KISS, KRXQ and KLOL. Though there isn't room to print all the calls here, it is worth noting that lan gets adds from pretty much every region of the nation.

In Toledo, WIOT's Don Davis remarks, "It feels great when you have a chance to break a new artist like Ian Moore!" And Rick West of WXKE beams, "This is the most exciting project of the entire year! We believe in lan Moore all the way."

PD Dale Miller of KATP in Amarillo boasts, "lan Moore's 'Nothing' is pure Texas rock that will work for the whole US of A!"

"There is simply no rock format on which Pearl Jam's 'Daughter' won't work!"

**Darrin Arriens, WRIF** 

#### IAN MOORE

"Nothing" (Caprican/WB)

61 stations/56 adds: 1 H, 23 M, 35 L Adds at WBCN Boston, WSHE Miami, KTXQ Dallas, KISS San Antonio and 52 more