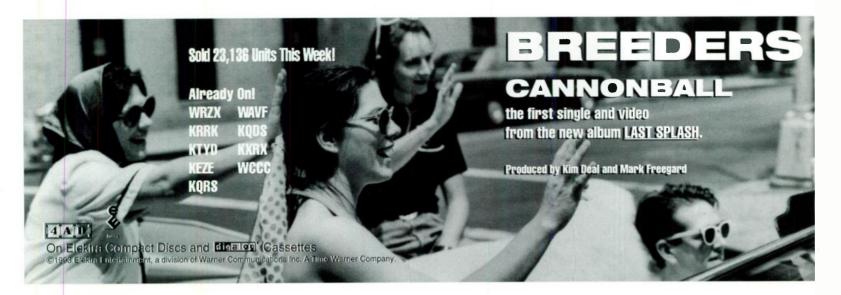

#### THE BREEDERS

"Cannonball" (AD/licon)

17 stations/10 adds: 2 H, 1 M, 14 L Adds at WRZX Indianapolis, KRRK Omaha, WAVF Charleston, WRCQ Fayetteville and 6 more

"These guys are just killin' em on our 'cutting edge show' and full-time play is just around the corner." Dave Rossi/WAVF