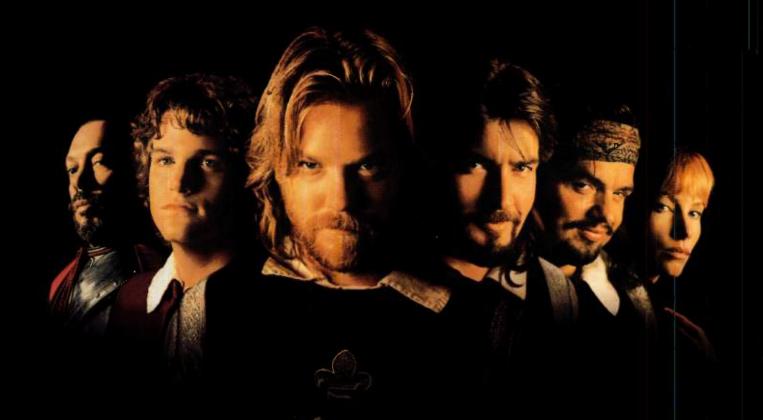

#### Bryan Adams, Rod Stewart & Sting

"All For Love"

Whoever had the idea to bring these three voices together should win some sort of award for pure brilliance. The rough, coarse textures of Adams' and Stewart's tenors are so gorgeously offset by the silky smooth falsetto of Sting that a more perfect combination might not be found anywhere.

"All For Love," which is the theme song from the new Kiefer Sutherland/Charlie Sheen/Tim Curry "Three Musketeers" flick, will skyrocket to the top of the charts at several different formats! Hard-edged rockers won't lead the pack here, but mainstreamers with even the slightest classic base would be out of their minds not to jam these three format legends at every possible opportunity.