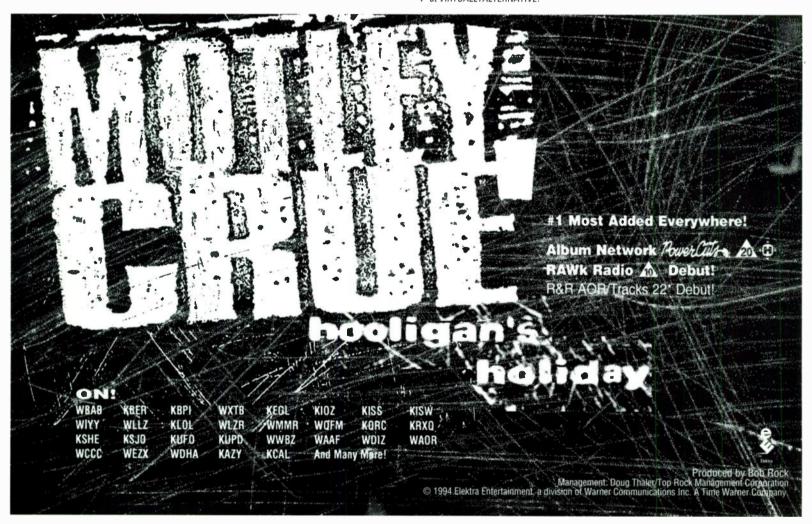

# Hooligans

t didn't take long for Motley Crue to answer whatever questions Rock Radio might have about its new singer and new sound. One hundred and twenty-two programmers add "Hooligan's Holiday" out of the box, including those in 20 major markets. Plus, after less than a week of airplay, both KNAC and KILO are spinning the new Motley Crue more than any other song in rotation!

Reaction is the name of this game, as 19 reports of Top 5 phones have come in from all sections of the country, and the Motley Crue CD is #5 on the Hot Futures list at retail - a full month before its release!