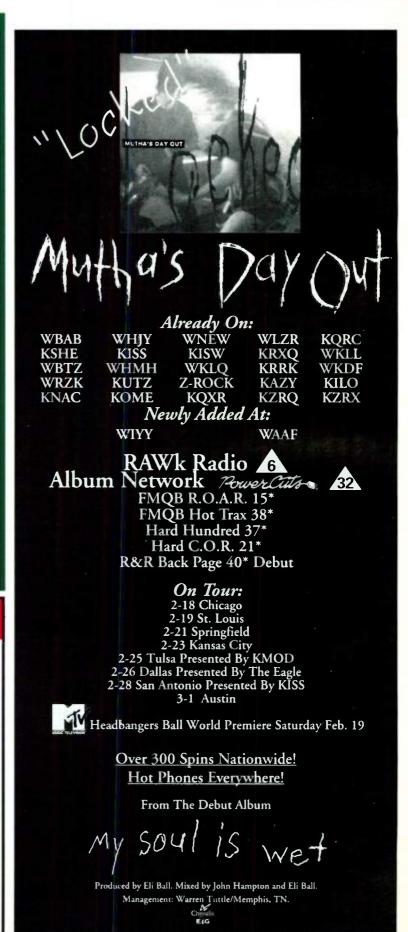

and EPs. They just keep getting better every time they write a new song. This month's Therapy? album, *Troublegum* on A&M, is by far their best to date.

Troublegum kicks into gear right off the bat with the first single, "Knives."



28 30 STONE FREE

"Screamager," which is also on the Hats Off To The Insane EP, has one of the most unforgettable choruses ever written. "Nowhere" is pop-metal at its best and in the same vein as the Goo Goo Dolls. Other tracks worthy of aural inundation are: "Hellbelly," "Stop It You're Killing Me," "Die Laughing," "Turn" and "Brainsaw." Therapy? has a way of combining catchy, pop-sensibilities with guitar-driven, lyrically dark songs and making it work extremely well. Troublegum is a mainstream smash just waiting to happen.

Greg Sorrels

REPRISE • 45436



I would like to share a nice note with you that I received from Dennis Constantine. He wrote, "I enjoyed the Adult Rock article that you wrote [in your debut issue]. I thought it was very concise and made the point about the format very clearly. Anyone reading it should be enthused and ready to switch their station to this format! Keep up the good work!"...Thanks, Dennis. And those of you who haven't yet commented, what do you think?

FYI: MCA has just released the soundtrack to the new Nick Nolte movie, "Blue Chips," which features a great cover song by John Mellencamp entitled "Baby, Please Don't Go" (sound familiar?)...Polydor is chasing "I'll Shoot The Moon" from Tom Waits' The Black Rider...Look for "Oh Life" to be the next Alan Parsons track on Arista...Mercury is providing a timel