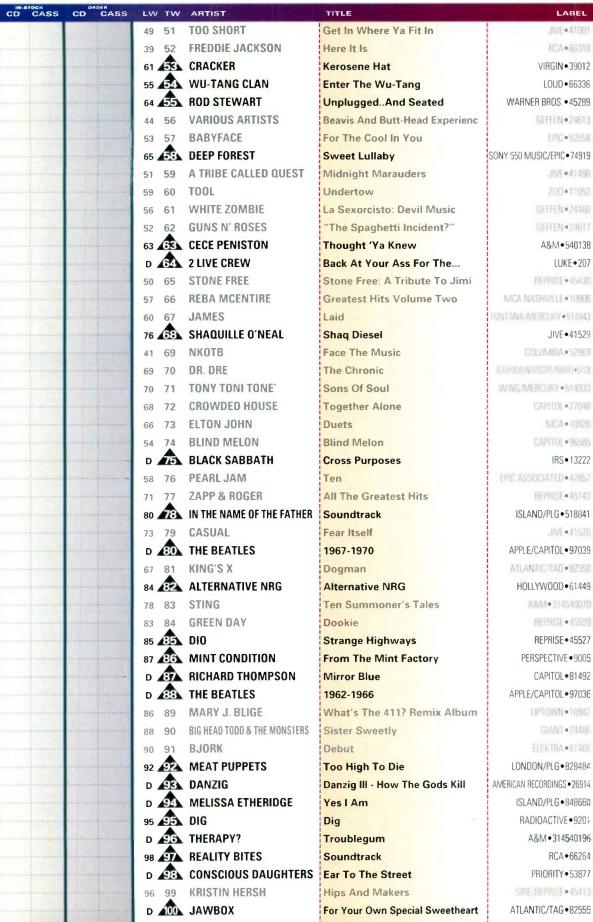

| Paid Vacation                       | CAPITOL • 81232                  |
|            | VARIOUS ARTISTS               | Common Thread: The Songs            | GIANT • 2453                     |
| 46         | QUEEN LATIFAH                 | Black Reign                         | MOTOWN • 6370                    |
| 47         | EAZY-E                        | lt's On (Dr. Dre) 187um Killa       | RUTHLESS/RELATIVITY • 5503       |
| 8 43       | THE PIANO                     | Soundtrack                          | VIR <b>GIN •</b> 88274           |
|            |                               |                                     |                                  |
| <b>A</b>   | BALLY JOEL<br>DANZIG          | River Of Dreams                     | COLUMBIA • 53003                 |







VIRTUALLYALTERNATIVE Radio

Top 30 Sales Include:

Electric Fetus/Minneapolis D-7\*
Mushroom Records/New Orleans - #10
Lakeshore Record
Exchange/Rochester - #26

The first single "This Garden"

Tour begins April 7th in Philadelphia!



501

GENTLEMEN

Billboard Top New Artist Chart - 44\*

Continued Heavy Sales At:
Northern Lights/Minneapolis D-20\*
Moby Disc/Los Angeles D-29\*
Dr. Wax Records/Chicago 45-20\*
Phantasmagoria/Washington, DC 14-5\*
Rhino/Albany D-27\*

The new single "Gentlemen"

Video on \$\infty\$ "120 Minutes."





## retail chart analysis

#### SALT-N-PEPA

Very Necessary moves 5-6 on the Hottest Sales Nationwide, but that's not at all an indication of a loss in sales momentum for Salt-N-Pepa. "Whatta Man" is the track responsible for the latest SNP rage, and current