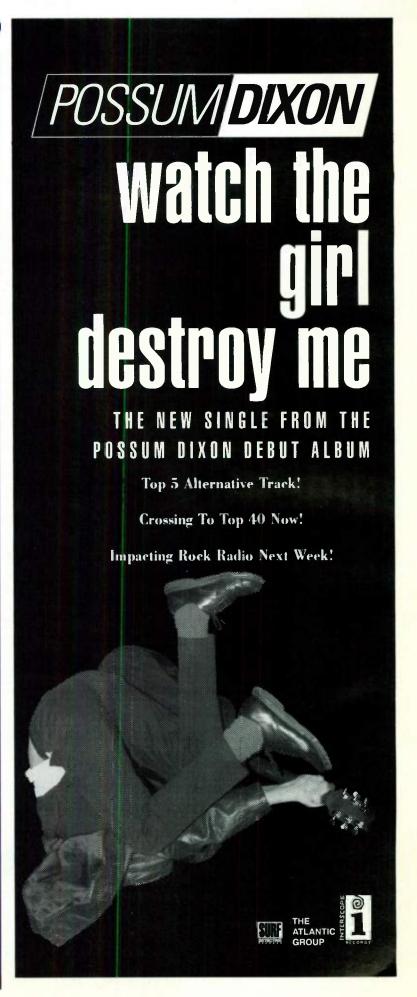

EDITOR YELLOW PAGES OF ROCK, YP JUSHOR

DEBBIE SPARKS

SALES DEVELOPMENT
MICHELE GAMBARDELLA

SENIOR ANALYST STAN PRIMMER

PROGRAMMER ANALYST

DAVID LEE ROTH collective soul POSSUM DIXON SOUNDGARDEN GREEN APPLE QUICK STEP BILLY FALCON VARIOUS ARTISTS COLIN JAMES AND THE LITTLE BIG BAND CHRIS HERRIGES DEWEY

"She's My Machine" "shine "Watch The Girl Destroy Me" "Spoonman"

Letters From A Paper Ship

A Tribute To Curtis Mayfield

Colin James And The Little Big Band

"Feel My Way

"All Real Now"

"Hangin' On A Tear"

(Reprise) (Atlantic/TAG) (Surf Detective/Interscope/TAG) (A&M)