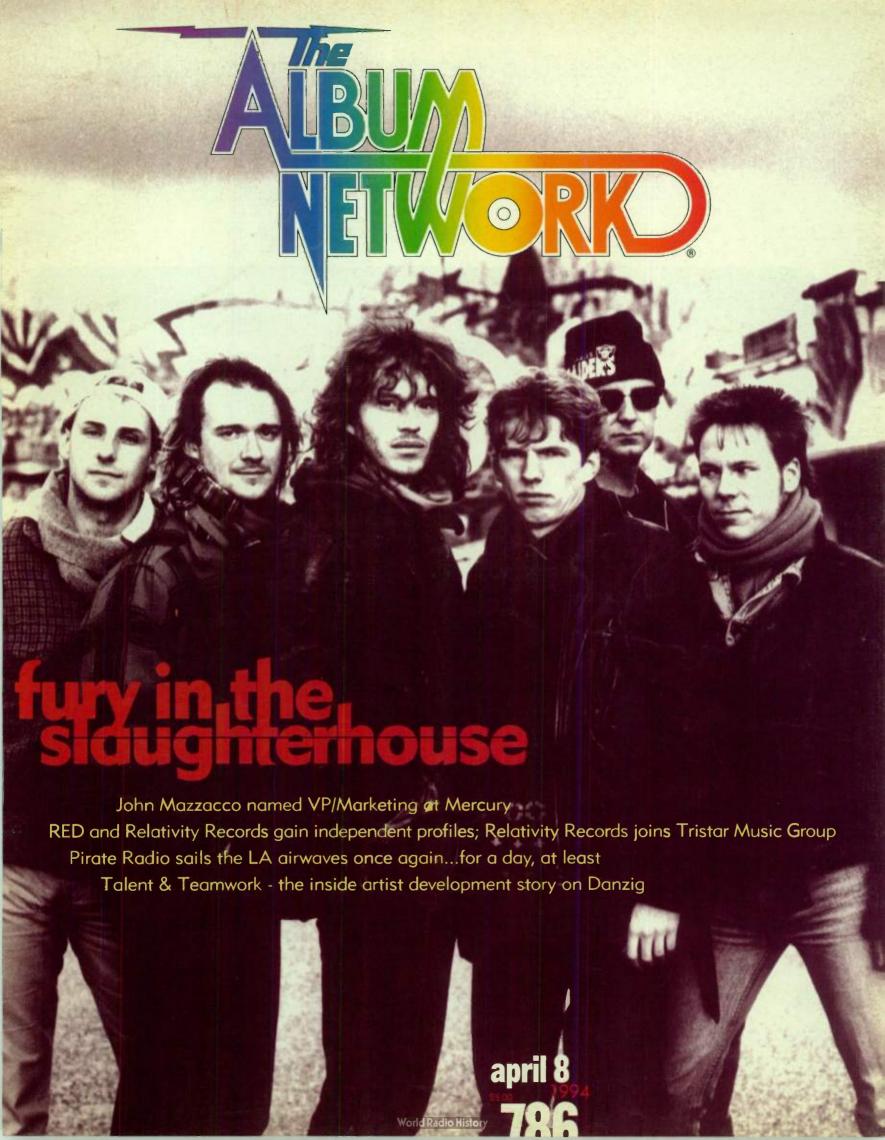

## Music Isn't The Only Thing We Listen To

hough we may sound like a broken record, telling you about Pink Floyd on this page again, but the fact remains that the story has gotten even more interesting. So, please indulge us whilst we tell it to you.

First off, Rock Radio made "What Do You Want From Me" and "Take It Back" the #1 and #2 most added tracks this week, respectively, even though Columbia is still diligently on the hunt for more play on "Keep Talking." "What Do You Want From Me" entered the Power Cuts chart at #28\*, while "Take It Back" came on at #33\*. Also, "High Hopes" and "Coming Back To Life" charted.

And then there is the retail chart: According to information gathered from the nation's stores, The Division Bell is selling so well this week that we highly anticipate a Top 5 debut on the Hottest Sales Nationwide chart next week. In fact, a #1\* debut is not out of the question.

Finally, to the 250 stations that helped make our recent World Premiere broadcast a huge success, thank you. If you'd like to go deeper into Redbeard's conversations with David Gilmour, Nick Mason and Rick Wright, look for our exclusive four-part interview series, beginning in next week's Album Network.