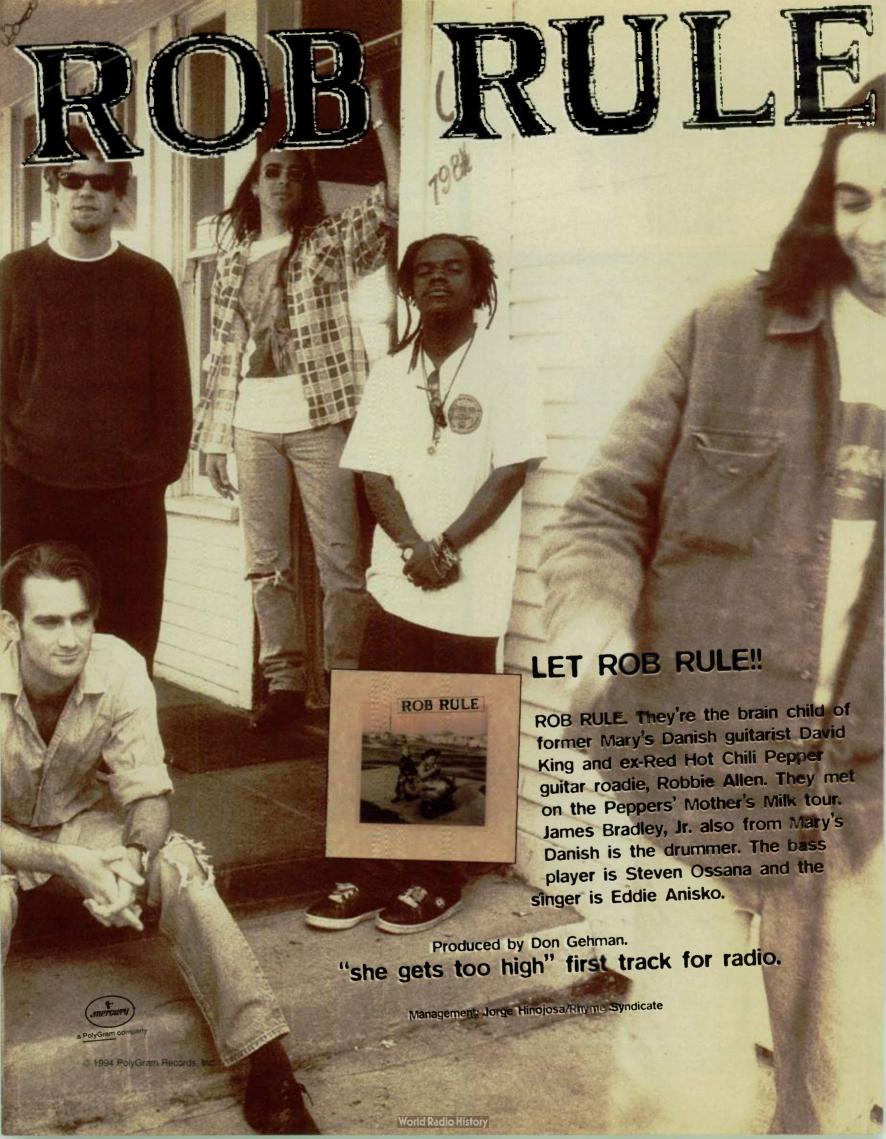

#### **Rob Rule**

"She Gets Too High"

"She Gets Too High" is a four and a half-minute groove party that sounds awesome on headphones. That stated, let us introduce you

to the band: "Rob Rule" is a nickname that was given to guitarist Robbie Allen by the Red Hot Chili Peppers when he roadied for them. Comprised of mostly Southern California guys, Rob Rule is also drummer J.B.J., guitarist David King (both ex-Mary's Danish), 19 year old singer Eddie Anisko and Steve "I won't divulge my last name" on bass.

"She Gets Too High," which is lifted from Rob Rule's self-titled freshman outing, has been featured on both AN Rock CD TuneUps #113 and

> The Grays "Very Best Years"

Remember when undeniable hooks and brain-burning melodies were all over the radio? When Beatlesque chord