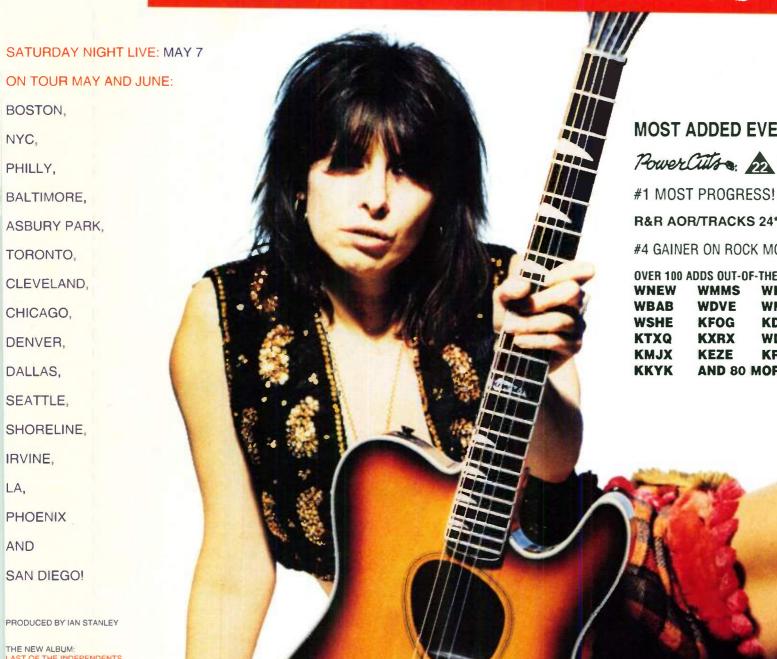

## PRETENDERS GET UNDER ROCK RADIO'S SKIN!

midst a modicum of "rush release panic," "Night In My Veins," the lead single from the first Pretenders CD in four years, scrambles its way to the top of the New Action Airplay list this week. Owner of 98 out of the box adds, the song from Last Of The Independents (in stores May 10) begins its run up the Power Cuts chart at #22\*, and slams a leadoff Homer! in the process.

With a number of major market reporters jumping the gun on "Night In My Veins" last week, the promotion gurus at Warner Bros. decided to service the song a week early, and when they did, found among many others, WDVE, KFOG, WKLS, WNEW, WSHE, KSHE and KXRX ready and waiting to add it. On top of that, WMMS, WMMR, WAPL and KKNB were all giving the new Pretenders single between two and four spins a day before they even had a chance to call in their add.

## PRETENDERS

"'Night In My Veins' is a return to what made the Pretenders a rock staple!" Rita Wilde, KLOS

"Night In My Veins," from the imminent Last Of The Independents, was too good to hold onto, so Warner Bros. released it a week early. The result is 98 out of the box adds, and the track enters the Power Cuts chart at #22\* and slugs a Homer!

WMMS, KKNB and WAPL are already up to three or more spins a day on "Night In My Veins," and, from the "We'll Never Say This Again" file: "Night" receives 10 adds into heavy rotation!

Pretenders fans will want to read our in-depth conversation with Chrissie Hynde next week.