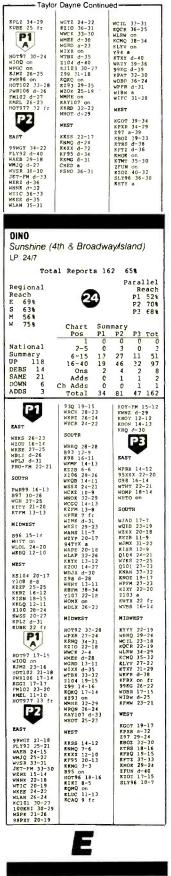

# New PD Recruits For Denver AOR Battle

Taylor Programs KAZY; Betts To KBPI

Brian Taylor

WONE/Akron PD Brian Taylor has taken the PD job at Summit AOR sister KAZY/Denver. He succeeds Andy Schuon, who left last month to become PD at KROQ/Los Angeles.

KAZY GM Bill Struck remarked, "We're delighted to have Brian in Denver. All of us at KAZY are looking forward to his excellent experience and leadership."

Taylor, who was recently named Summit PD of the year, has programmed WONE for the past two years. Prior to that he spent six years honing his PD skills at KQDS/Duluth, WAPL/Appleton, and WFYV/Jacksonville.

"I'm grateful to Summit for giving me the opportunity to realize a professional goal and program in a major market," Taylor told R&R. "The company is committed to TAYLOR/See Page 24

Bill Betts

KKFM/Colorado Springs PD Bill Betts has been named to the same position at AOR KBPI/Denver. He replaces Chris Poole, who exits after eight months as PD. The move comes shortly after Sandusky announced it was selling KBPI to Great American, a deal that is not expected to close until next spring.

Former KCPX/Salt Lake City PD Chris Baker has succeeded Betts at KKFM.

KBPI GM Kip Gilbert remarked, "Our ratings problems have been pretty obvious for quite a while, and although we were up a bit in the summer book, I felt we needed to adopt a real aggressive programming posture to get where we need to be. Bill will provide that. He's a very impressive guy with a great track record and has exactly

BETTS/See Page 24

Lorna Ozmon