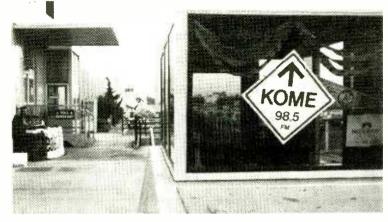

# **Bay Area Stations Bear Up Under Tragedy**

KOME/San Jose afternoon drive DJ Frank Bennett was celebrating the Giants-A's World Series last Tuesday (10/17) by conducting a live remote from the toll plaza of the San Francisco-Oakland Bay Bridge, the six-mile-long structure which links the two pennant-bearing cities.

Bennett was in the middle of an Eddie Money double shot, segueing from "No Control" into "Two Tickets To Paradise"

# Radio In Crisis

- Bay Area listening levels quadruple
- 80% of US stations assist relief efforts
- 'Radio Silence' raises \$250,000
- Quake jolts most local stations off air

(not, mercifully, "Shakin"), when the ground began to QUAKE TRAGEDY/See Page 27