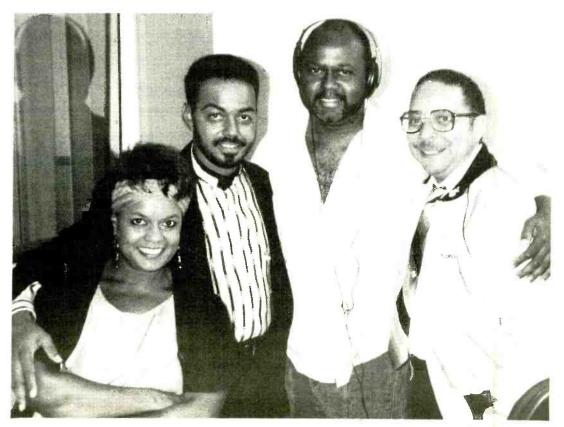

# The Raw & The Platinum

MCA presented the Fine Young Cannibals with triple-platinum awards for their hit debut LP, "The Raw & The Ccoked," after the band's recent show at L.A.'s Universal Amphitheatre. Getting in on the precious-metal madness are (front, I-r) MCA VP Luke Lewis, the band's Andy Cox and Roland Gift, label VP Liz Heller, manager Tony Meilandt, and MCA VPs Kathy Nelson and Glen Lajeski; (back, I-r) MCA's Exec. VP Zach Horowitz, VP Geoff Bywater, Exec. VP/GM Richard Palmese, Sr. VP Steve Meyer, and Exec. VP John Burns.