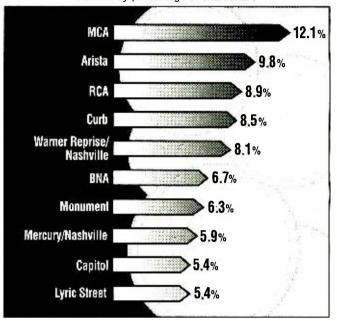

# **Columbia Scores A 'Three-Peat' In 2000**

It wins the overall label crown for the third consecutive year

By Kevin McCabe R&R DIRECTOR/CHARTS & FORMATS kmccabe@rronline.com

Columbia Records Group rolled out another year chockfull of hits, taking the top honor overall in R&R's annual label

lenner

r W

performance review. Driving Columbia's No. 1 finish was its firm grip on the top of three key formats — CHR/Pop, CHR/Rhythmic and AC — and No. 2 placement at Urban and Hot AC.

Among Columbia's greatest success stories are the red-hot Destiny's Child, who enjoyed multiple No. I hits at the CHR formats and Urban. A similar scenario played out at AC, as

# LABEL PERFORMANCE

Ranked by percentage of overall chart share

Savage Garden and Latin superstar Marc Anthony both racked up numerous weeks at No. 1 — including a 16-week run at the top for Savage Garden's "I Knew I Loved You." Columbia's black music division contributed

heavily to the label's overall success with breakthrough hits at the Urban formats by Kandi, Jagged Edge and Mary Mary.

Columbia Records Group

COLUMBIA/See Page 28