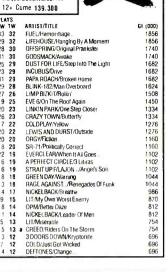

# **HOLIDAY HITS!**

What Christmas songs are the nation's top Oldies stations playing? Calvin Gilbert punched up Mediabase 24/7 and came up with the answers.

Page 31