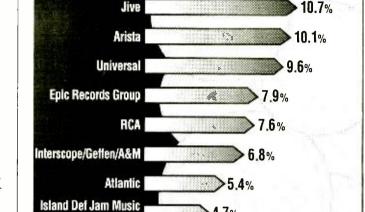

# **Columbia Scores A 'Three-Peat' In 2000**

It wins the overall label crown for the third consecutive year

By Kevin McCabe R&R DIRECTOR/CHARTS & FORMATS kmccabe@rronline.com

Columbia Records Group rolled out another year chockfull of hits, taking the top honor overall in R&R's annual label

lenner

r W

performance review. Driving Columbia's No. 1 finish was its firm grip on the top of three key formats — CHR/Pop, CHR/Rhythmic and AC — and No. 2 placement at Urban and Hot AC.

Among Columbia's greatest success stories are the red-hot Destiny's Child, who enjoyed multiple No. I hits at the CHR formats and Urban. A similar scenario played out at AC, as