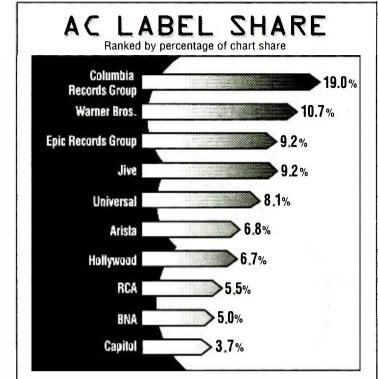

# **Columbia Scores A 'Three-Peat' In 2000**

It wins the overall label crown for the third consecutive year

By Kevin McCabe R&R DIRECTOR/CHARTS & FORMATS kmccabe@rronline.com

Columbia Records Group rolled out another year chockfull of hits, taking the top honor overall in R&R's annual label

lenner

r W

performance review. Driving Columbia's No. 1 finish was its firm grip on the top of three key formats — CHR/Pop, CHR/Rhythmic and AC — and No. 2 placement at Urban and Hot AC.

Among Columbia's greatest success stories are the red-hot Destiny's Child, who enjoyed multiple No. I hits at the CHR formats and Urban. A similar scenario played out at AC, as

# LABEL PERFORMANCE

Ranked by percentage of overall chart share

Savage Garden and Latin superstar Marc Anthony both racked up numerous weeks at No. 1 — including a 16-week run at the top for Savage Garden's "I Knew I Loved You." Columbia's black music division contributed

heavily to the label's overall success with breakthrough hits at the Urban formats by Kandi, Jagged Edge and Mary Mary.

Columbia Records Group

COLUMBIA/See Page 28