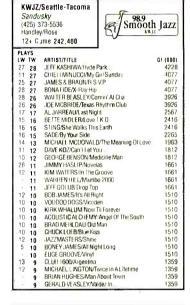

# **HOLIDAY HITS!**

What Christmas songs are the nation's top Oldies stations playing? Calvin Gilbert punched up Mediabase 24/7 and came up with the answers.

Page 31