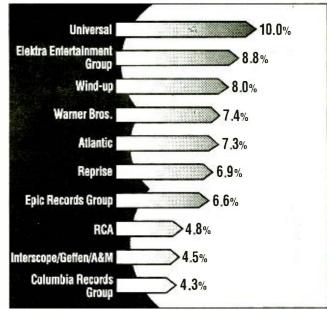

# **Columbia Scores A 'Three-Peat' In 2000**

It wins the overall label crown for the third consecutive year

By Kevin McCabe R&R DIRECTOR/CHARTS & FORMATS kmccabe@rronline.com

Columbia Records Group rolled out another year chockfull of hits, taking the top honor overall in R&R's annual label

lenner

r W

performance review. Driving Columbia's No. 1 finish was its firm grip on the top of three key formats — CHR/Pop, CHR/Rhythmic and AC — and No. 2 placement at Urban and Hot AC.

Among Columbia's greatest success stories are the red-hot Destiny's Child, who enjoyed multiple No. I hits at the CHR formats and Urban. A similar scenario played out at AC, as

# LABEL PERFORMANCE

Ranked by percentage of overall chart share

Savage Garden and Latin superstar Marc Anthony both racked up numerous weeks at No. 1 — including a 16-week run at the top for Savage Garden's "I Knew I Loved You." Columbia's black music division contributed

heavily to the label's overall success with breakthrough hits at the Urban formats by Kandi, Jagged Edge and Mary Mary.

Columbia Records Group

COLUMBIA/See Page 28