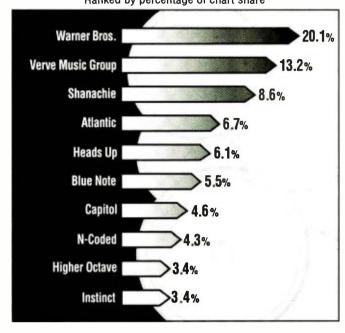

nance [KTWV(The Wave)/Los Angeles' Ralph Stewart calls him "a little hit machine"]. The keyboardist's "Do You Really Love Me" is the No. 4 track of the year. It held No. 1 for two weeks. Another track, "Back in the Day," was No. 1 for four weeks. Steve Cole's sophomore effort, Between Us. contributed two tracks—"Got It Goin' On" and "It's Gonna Be Alright"—to Atlantic's year-end tally as well.

Heads Up, including Telarc, debuts among the top 10 labels in fifth place, largely on the strength of Joyce Cooling's "Before Dawn" and "Callie" and two tracks from A Love Affair: The Music of Ivan Lins: Grover Washington Jr.'s "Chameleon" and Sting's "She Walks This Earth." However, "Manenberg" from Smooth Africa, Gerald Veasley's "Valdez in the Country" and Joe

### NAC/SMOOTH JAZZ LABEL SHARE





McBride's "Texas Rhythm Club" were additional factors.

#### Six Through Ten

Blue Note is sixth, up from ninth last year. Richard Elliot, whose "Moomba" scores 11th place at year's end, also held sway at No. 1 with the track "On the Fly" for three weeks in February. Ronny Jordan's "London Lowdown" and the guitarist's duet with Roy Ayers, "Mystic Voyage," lent weight to the label's top-five placement as well.

Thanks to Dave Koz, Capitol takes seventh. The saxophonist-radio host's "Can't Let You Go (The Sha La Song)" earns No. 6 track of the year. It was No. 1 for four weeks. Koz's "Surrender" and "Together Again" added weight to Capitol's standing too.

N-Coded enters at eighth in the year-end lineup. Paul Taylor's "Avenue" is No. 10, Maysa's "Got to Be Strong" placed 46th, and Club 160