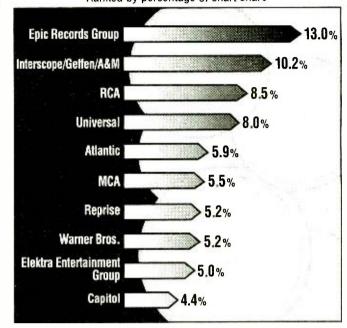

# **Columbia Scores A 'Three-Peat' In 2000**

It wins the overall label crown for the third consecutive year

By Kevin McCabe R&R DIRECTOR/CHARTS & FORMATS kmccabe@rronline.com

Columbia Records Group rolled out another year chockfull of hits, taking the top honor overall in R&R's annual label

lenner

r W

performance review. Driving Columbia's No. 1 finish was its firm grip on the top of three key formats — CHR/Pop, CHR/Rhythmic and AC — and No. 2 placement at Urban and Hot AC.

Among Columbia's greatest success stories are the red-hot Destiny's Child, who enjoyed multiple No. I hits at the CHR formats and Urban. A similar scenario played out at AC, as

# LABEL PERFORMANCE

Ranked by percentage of overall chart share

Savage Garden and Latin superstar Marc Anthony both racked up numerous weeks at No. 1 — including a 16-week run at the top for Savage Garden's "I Knew I Loved You." Columbia's black music division contributed

heavily to the label's overall success with breakthrough hits at the Urban formats by Kandi, Jagged Edge and Mary Mary.

Columbia Records Group

COLUMBIA/See Page 28