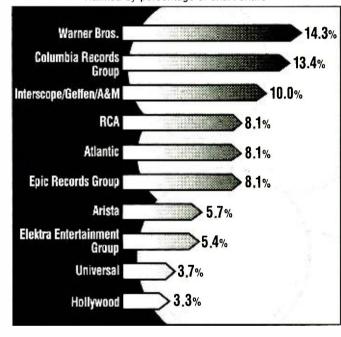

# **Columbia Scores A 'Three-Peat' In 2000**

It wins the overall label crown for the third consecutive year

By Kevin McCabe R&R DIRECTOR/CHARTS & FORMATS kmccabe@rronline.com

Columbia Records Group rolled out another year chockfull of hits, taking the top honor overall in R&R's annual label

lenner

r W

performance review. Driving Columbia's No. 1 finish was its firm grip on the top of three key formats — CHR/Pop, CHR/Rhythmic and AC — and No. 2 placement at Urban and Hot AC.

Among Columbia's greatest success stories are the red-hot Destiny's Child, who enjoyed multiple No. I hits at the CHR formats and Urban. A similar scenario played out at AC, as

# LABEL PERFORMANCE

Ranked by percentage of overall chart share

Savage Garden and Latin superstar Marc Anthony both racked up numerous weeks at No. 1 — including a 16-week run at the top for Savage Garden's "I Knew I Loved You." Columbia's black music division contributed

heavily to the label's overall success with breakthrough hits at the Urban formats by Kandi, Jagged Edge and Mary Mary.

Columbia Records Group

COLUMBIA/See Page 28