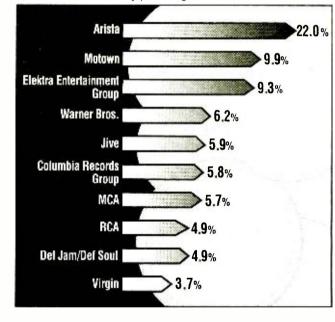

# **Columbia Scores A 'Three-Peat' In 2000**

It wins the overall label crown for the third consecutive year

By Kevin McCabe R&R DIRECTOR/CHARTS & FORMATS kmccabe@rronline.com

Columbia Records Group rolled out another year chockfull of hits, taking the top honor overall in R&R's annual label

lenner

r W

performance review. Driving Columbia's No. 1 finish was its firm grip on the top of three key formats — CHR/Pop, CHR/Rhythmic and AC — and No. 2 placement at Urban and Hot AC.

Among Columbia's greatest success stories are the red-hot Destiny's Child, who enjoyed multiple No. I hits at the CHR formats and Urban. A similar scenario played out at AC, as

# LABEL PERFORMANCE

Ranked by percentage of overall chart share

Savage Garden and Latin superstar Marc Anthony both racked up numerous weeks at No. 1 — including a 16-week run at the top for Savage Garden's "I Knew I Loved You." Columbia's black music division contributed

heavily to the label's overall success with breakthrough hits at the Urban formats by Kandi, Jagged Edge and Mary Mary.

Columbia Records Group

COLUMBIA/See Page 28