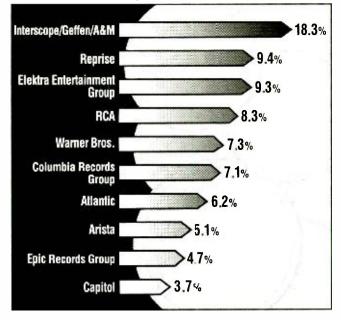

# **Columbia Scores A 'Three-Peat' In 2000**

It wins the overall label crown for the third consecutive year

By Kevin McCabe R&R DIRECTOR/CHARTS & FORMATS kmccabe@rronline.com

Columbia Records Group rolled out another year chockfull of hits, taking the top honor overall in R&R's annual label

lenner

r W

performance review. Driving Columbia's No. 1 finish was its firm grip on the top of three key formats — CHR/Pop, CHR/Rhythmic and AC — and No. 2 placement at Urban and Hot AC.

Among Columbia's greatest success stories are the red-hot Destiny's Child, who enjoyed multiple No. I hits at the CHR formats and Urban. A similar scenario played out at AC, as

# LABEL PERFORMANCE

Ranked by percentage of overall chart share

Savage Garden and Latin superstar Marc Anthony both racked up numerous weeks at No. 1 — including a 16-week run at the top for Savage Garden's "I Knew I Loved You." Columbia's black music division contributed

heavily to the label's overall success with breakthrough hits at the Urban formats by Kandi, Jagged Edge and Mary Mary.

Columbia Records Group

COLUMBIA/See Page 28