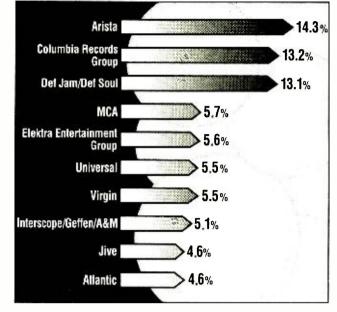

# **Columbia Scores A 'Three-Peat' In 2000**

It wins the overall label crown for the third consecutive year

By Kevin McCabe R&R DIRECTOR/CHARTS & FORMATS kmccabe@rronline.com

Columbia Records Group rolled out another year chockfull of hits, taking the top honor overall in R&R's annual label

lenner

r W

performance review. Driving Columbia's No. 1 finish was its firm grip on the top of three key formats — CHR/Pop, CHR/Rhythmic and AC — and No. 2 placement at Urban and Hot AC.

Among Columbia's greatest success stories are the red-hot Destiny's Child, who enjoyed multiple No. I hits at the CHR formats and Urban. A similar scenario played out at AC, as

# LABEL PERFORMANCE

Ranked by percentage of overall chart share

Savage Garden and Latin superstar Marc Anthony both racked up numerous weeks at No. 1 — including a 16-week run at the top for Savage Garden's "I Knew I Loved You." Columbia's black music division contributed

heavily to the label's overall success with breakthrough hits at the Urban formats by Kandi, Jagged Edge and Mary Mary.

Columbia Records Group

COLUMBIA/See Page 28