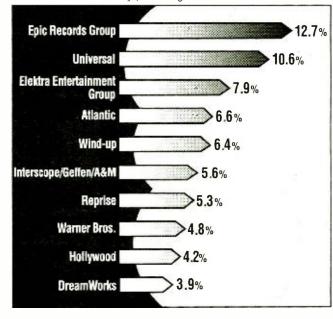

# **Columbia Scores A 'Three-Peat' In 2000**

It wins the overall label crown for the third consecutive year

By Kevin McCabe R&R DIRECTOR/CHARTS & FORMATS kmccabe@rronline.com

Columbia Records Group rolled out another year chockfull of hits, taking the top honor overall in R&R's annual label

lenner

r W

performance review. Driving Columbia's No. 1 finish was its firm grip on the top of three key formats — CHR/Pop, CHR/Rhythmic and AC — and No. 2 placement at Urban and Hot AC.

Among Columbia's greatest success stories are the red-hot Destiny's Child, who enjoyed multiple No. I hits at the CHR formats and Urban. A similar scenario played out at AC, as

# LABEL PERFORMANCE

Ranked by percentage of overall chart share

Savage Garden and Latin superstar Marc Anthony both racked up numerous weeks at No. 1 — including a 16-week run at the top for Savage Garden's "I Knew I Loved You." Columbia's black music division contributed

heavily to the label's overall success with breakthrough hits at the Urban formats by Kandi, Jagged Edge and Mary Mary.

Columbia Records Group

COLUMBIA/See Page 28