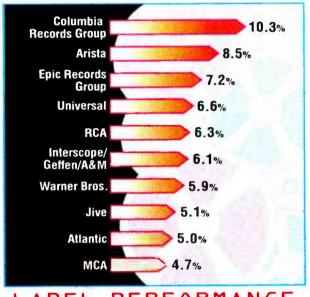

# **Columbia Scores A 'Three-Peat' In 2000**

It wins the overall label crown for the third consecutive year

By Kevin McCabe R&R DIRECTOR/CHARTS & FORMATS kmccabe@rronline.com

Columbia Records Group rolled out another year chockfull of hits, taking the top honor overall in R&R's annual label

lenner

r W

performance review. Driving Columbia's No. 1 finish was its firm grip on the top of three key formats — CHR/Pop, CHR/Rhythmic and AC — and No. 2 placement at Urban and Hot AC.

Among Columbia's greatest success stories are the red-hot Destiny's Child, who enjoyed multiple No. I hits at the CHR formats and Urban. A similar scenario played out at AC, as

# LABEL PERFORMANCE

Ranked by percentage of overall chart share

Savage Garden and Latin superstar Marc Anthony both racked up numerous weeks at No. 1 — including a 16-week run at the top for Savage Garden's "I Knew I Loved You." Columbia's black music division contributed

heavily to the label's overall success with breakthrough hits at the Urban formats by Kandi, Jagged Edge and Mary Mary.

Columbia Records Group

COLUMBIA/See Page 28