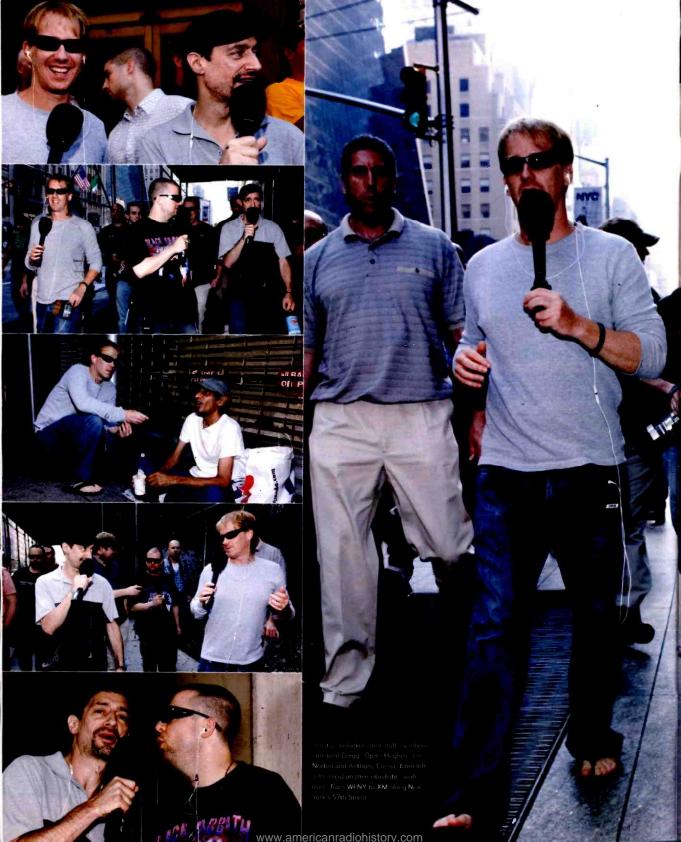

#### The Walk Over

With that, at a few minutes before 9 a.m. EDT, it is time to take their trademark "walk over" to the XM studios, a few blocks up 57th Street.

Highly organized, but not in an obnoxious way, O&A, several staffers and on this day literally 15-20 "pests" (the infamous gnat-like swarms of the duo's fans) join for the live XM broadcast of the walk over.

Along the way, O&A and Norton stop to talk to a homeless man begging for money on one of the hottest days of the summer. They also try to stop a policewoman, but all she mutters in the crosswalk is, "It's too hot for this." Then there are the cute girls who "get it" and play along, along with those offering their best New York attitude, who are then rewarded with one of the pests yelling out that word that rhymes with "witch."

Hughes says that you never know what you're going to end up with during the daily trek from WFNY to XM: "It's actually helped us because we're doing five hours of radio every day, and we treat it as a coffee or cigarette break," he says. "It's a chance to melkow out before we start up again. A lot of people tell us it's their favorite part of the show."

Among spontaneous events that have happened on the walk include showcasing the actual Stanley Cup, strippers on leashes and even a marching band following behind. And, ah, those "pests." O&A say the show absolutely couldn't get along without them.