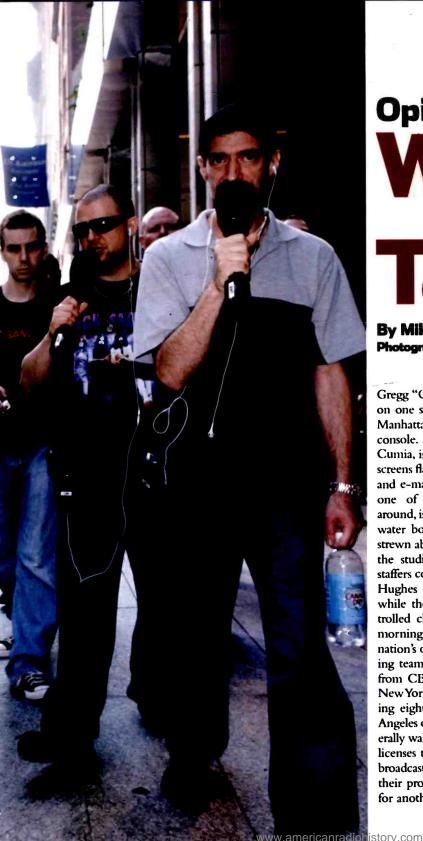

# **Opie & Anthony** Walk It Like They Talk It

By Mike Boyle Photographs By Andrew Marks METHALTO.

Gregg "Opie" Hughes leans forward as he sits on one side of a broadcast studio in midtown Manhattan, speaking rapidly as he mans the console. His partner of 12 years, Anthony Cumia, is placed opposite, with two computer screens flashing awaiting callers, instant messages and e-mails. Fellow cast member Jim Norton, one of the most quick-witted comedians around, is seated to Cumia's right. Newspapers, water bottles and food wrappers are liberally strewn about. As they break for commercials, the studio quickly fills with as many as 10 staffers conferring in different corners, as either Hughes or Cumia stays behind to read copy while the other heeds nature's call. It is controlled chaos at its best. 
On this particular morning, a reporter joins to observe the nation's only national terrestrial/satellite morning team, which is syndicated for three hours from CBS Radio flagship WFNY (Free FM)/ New York to FM stations in 22 markets, including eight of the top 10 (it is not yet in Los Angeles or Atlanta). The team members then literally walk to XM Satellite Radio's studios (XM licenses the show to CBS and other terrestrial broadcasters) a few blocks away to continue their program uncensored for XM subscribers for another two to three hours.

THERE'S MUCH MORE @ www.RadioandRecords.com

The studio at WFNY, ironically, is the former home of Howard Stern, Opie & Anthony's foremost satellite rival, who, of course, left CBS for Sirius Satellite Radio

O&A say the space was surreal when they first saw it.

"It looked like a bomb hit it; it was all ripped apart," Cumia recalls, "There wasn't a window here before we arrived, it was a pitch-black wall, For some reason. Howard wanted to be like a mole."

Hughes adds, "We were told he was afraid of snipers."

The dimly lit studio now has a sizable picture window, two red couches, three large-screen TVs simultaneously airing network morning shows, along with a guest table with four microphones.

(It is interesting to note that David Lee Roth, who replaced Stern and preceded O&A earlier this year for a New York minute, refused to set foor in the studio."He thought it was filled with asbestos," Cumia says,)

The duo is just now wrapping an on-air call with CBS alternative affiliate WBCN/Boston PD Dave Wellington regarding an upcoming live appearance in Beantown later in the week, Boston is the city that first put O&A on the radio map, and it is from there they will kick off their Opic & Anthony Traveling Virus: The Comedy Event of the Year! tour, a multi-act, festival-style trek that has dates scheduled at least through September, The show's Aug. 26 date at PNC Bank Arts Center in Holmdel, N.J., has sold more than 10,000 tickets, making it the best-selling comedy show in the 39-year history of the venue.

With a few minutes to go before their simulcast shift ends, O&A wrap up with their "Mousetrap Trivia" game, whereby listeners march into the studio to answer entertainment questions for a \$1,000 cash prize.

The hitch: Participants "buzz in" with answers by pressing an old-fashioned mousetrap (nailing a finger every time) or a newfangled electric trap in which they insert fingers to set off a light-along with a hair-raising shock.

During a break, Cumia reads instant messages from listeners who are less-than-thrilled with the questions because they primarily addressed events and public figures much older than the twenty- and thirtysomething contestants.

Hughes notes at the end of the game, "We need to go back to the drawing board for more age-appropriate trivia."