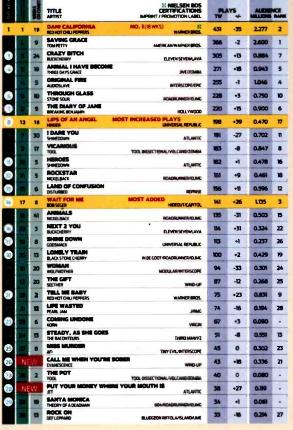

#### Hip-Hop Kingpins Dominate Tulsa Downloads

BY THE NUMBERS

CHART COMMENTARY BY JOE FLEISCHER WEEK ENDING AUGUST 6, 2006

The hip-hop kingpins continue to rule in Tuka, Okla., as Lil Jon is joined by Rick Ross and Young Dro in the top three, Only Paniel at the Disco (No. 10) and the All-American Rejects (No. 17) represent alternative in the overall BigChampagne Tuka Top 20. Maybe alternative just in ta format that is going to meaningfully add to CHR/top 40 playlists anymore, but it seems there is a lot of missed opportunity there for rock and pop... Meanwhile, the Pussycat Dolls (No. 4) and Kelis (No. 5) are the most powerful female acts, topping even the mighty Cassie (No. 12) and LeToya (No. 14), Jessica Simpson's former hubby, Nick Lachey, may very well have a timeless lovelorn ballad on his hands with the incredibly resilient "What's Left of Me" coming in at No. 8, PDs couldn't go wrong playing loss of Rick Ross' "Hustlin' "and Bubba Sparxxx's "Ms. New Booty," which continue to reside in the top 10 downloads but have slipped out of the top 100 in market spins.

| NO. | ARTIST                   | TITLE DO               | WNLOADERS<br>(CUME) | SPIN RANK |
|-----|--------------------------|------------------------|---------------------|-----------|
| 1   | LIL JOH                  | SNAP YA FINGERS        | 38758               | 9         |
| 2   | RICK ROSS                | HUSTLIN                | 29579               | 136       |
| 3   | YOUNG DRO                | SHOULDER LEAN          | 22949               | 7         |
| 4   | PUSSYCAT DOLLS           | BUTTONS                | 22439               | 12        |
| 5   | KELIS                    | BOSSY                  | 20909               | В         |
| 6   | T.I.                     | WHY YOU WANNA          | 20909               | 74        |
| 7   | FIELD MOS                | SO WHAT                | 20399               | 2         |
| 8   | NICK LACHEY              | WHAT'S LEFT OF ME      | 20399               | 181       |
| 9   | BUBBA SPARXXX            | MS NEW BOOTY           | 19889               | 105       |
| 10  | PANICI AT THE DISCO      | I WRITE SINS NOT TRACE | DIES 19889          | 8         |
| n   | NELLY FURTADO            | PROMISCUOUS            | 18359               | 4         |
| 12  | CASSIE                   | MEEU                   | 17849               | 5         |
| 13  | GNARLS BARKLEY           | CRAZY                  | 16829               | 19        |
| 14  | CHINGY                   | PULLIN' ME BACK        | 16319               | 17        |
| 15  | LETOYA                   | TORN                   | 16319               | 10        |
| 16  | CHAMILLIONAIRE           | RIDIN                  | 15809               | 67        |
| 17  | THE ALL-AMERICAN REJECTS | MOVE ALONG             | 15809               | 73        |
| 16  | NE-YO                    | WHEN YOU'RE MAD        | 14789               | 114       |
| 19  | E-40                     | U AND DAT              | 14279               | 6         |
| 20  | YUNG JOC                 | IT'S GOIN DOWN         | 14279               | 1         |