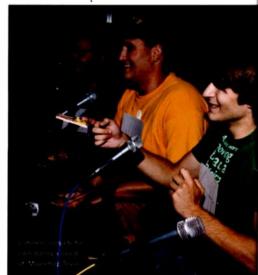

#### On At XM

Once inside the XM studios, quite a bit cozier than the WFNY studios, O&A sit right down and plow into two to three more hours of now

Quick-witted comic
Jim Norton plays an
increasingly important
role in XM's Opie &
Anthony show, now
heard via syndication
on terrestrial stations
in eight of the top 10
markets.

uncensored programming (all of which, including the terrestrial part of the program, is available for viewing at opicandauthony.com, with the Paltalk webcam application).

This day's satellite subjects mostly consist of ripping Stern and mending a fence with Mötley Crite drummer Tommy Lee.