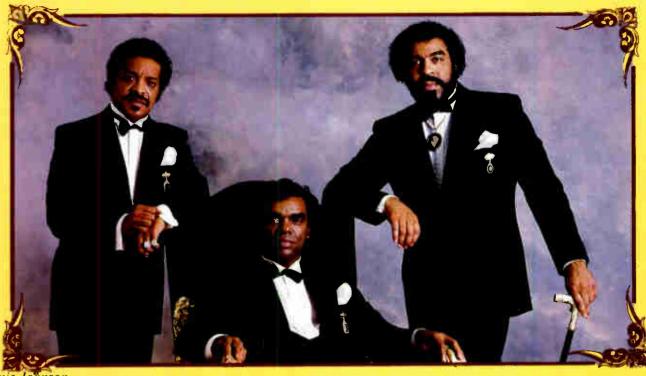

# THE ISLEY BROTHERS

# A "Masterpiece" on Warner Bros.

by Connie Johnson

There's an old saying that otly applies to the "new," aptly applies to the "new," streamlined line-up of the Isley Brothers: What goes

around comes around.

Isleys have trimmed down to the original threesome of Ronald, Rudolph and O'Kelly. Bedecked in elegant tuxedos

on the cover of its debut LP on the Warner Bros. label, Masterpiece, the group looks and sounds like the regal masters of black pop that it has evolved into in the past three decades.