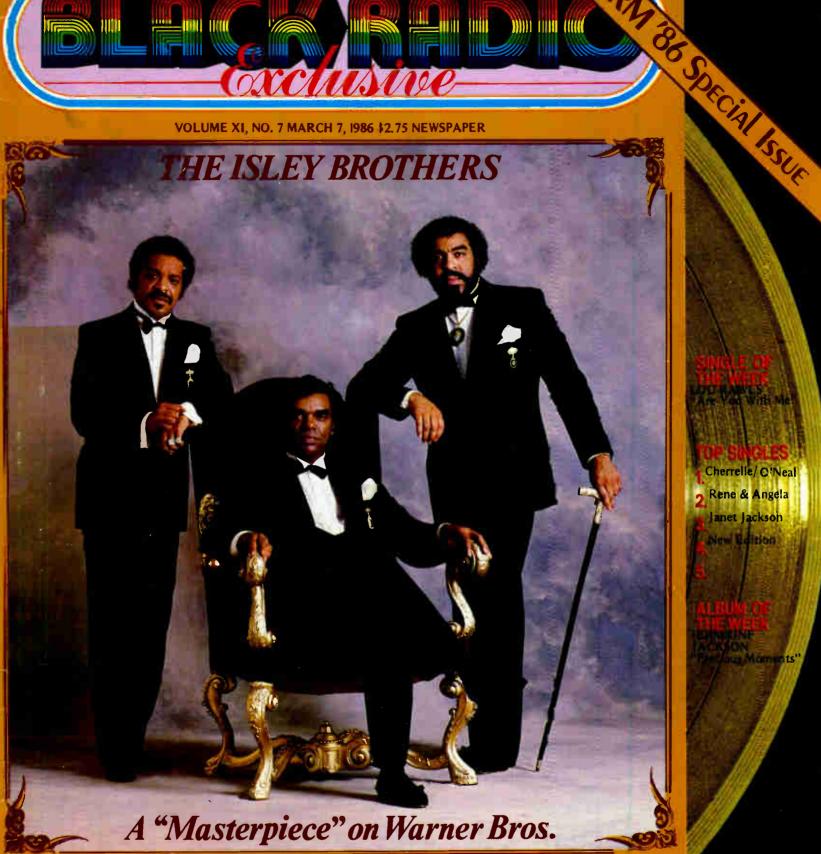

# THE ISLEY BROTHERS

# A "Masterpiece" on Warner Bros.

by Connie Johnson

There's an old saying that otly applies to the "new," aptly applies to the "new," streamlined line-up of the Isley Brothers: What goes

around comes around.

Isleys have trimmed down to the original threesome of Ronald, Rudolph and O'Kelly. Bedecked in elegant tuxedos

on the cover of its debut LP on the Warner Bros. label, Masterpiece, the group looks and sounds like the regal masters of black pop that it has evolved into in the past three decades.