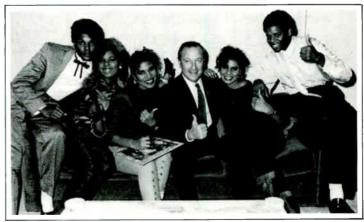

### BURTON BRINGS TALENTS TO BENEFIT

Atlantic recording artist Jenny Burton performed recently at a gala benefit for the United Cerebral Palsy Foundation held at Canastel's in New York City. Proceeds from the event will be used to build a children's wing of the Foundation's Rehabilitation Center in the Bronx. Shown at the gala (1-r) are: WABC-TV anchorperson Kaity Tong; Burton; WABC-TV reporter John Johnson; and actress Loretta Devine.