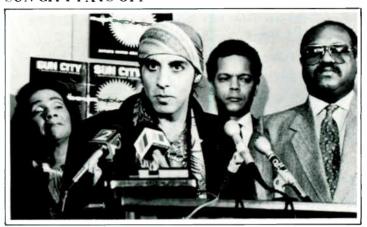

# SUN CITY PAYS OFF

Steve Van Zandt, founding member of Artists Against Apartheid, presented the first royalty check for \$50,000 from the <u>Sun City LP</u> to the Africa Fund. Shown at the ceremony in which the check was presented to that organization are (1-r): Coretta Scott King; Van Zandt; Georgia State Senator Julian Bond; and Varnell Johnson, VP/Black Promo & Marketing, Manhattan Records.