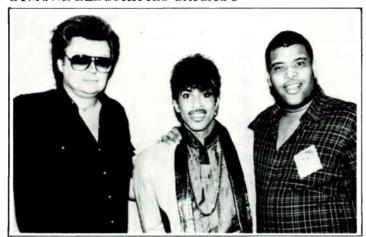

### CYMONE ELECTRIFIES CHICAGO

Columbia recording artist Andre Cymone, whose LP A.C. yielded the hit single "The Dance Electric," visited Chicago recently to perform and drop by the radio stations. Shown (1-r) are: Mark Alan, Cymone's mgmr. and president of National Talent Assoc.; Cymone; and Doug Banks, WGCI air personality.