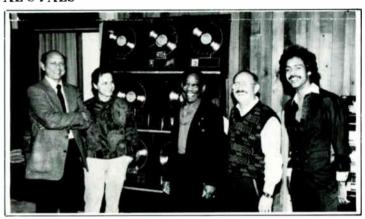

### FIVE STAR IS ON THE ONE

RCA recording family Five Star visited the New York offices of company president, RCA/Ariola International Elliot Goldman to discuss its current promo tour in support of "Let Me Be the One," the group's latest hit single. Seen (1-r) are: Stedman, Lorraine and Deniece Pearson; Goldman; Doris and Delroy Pearson.