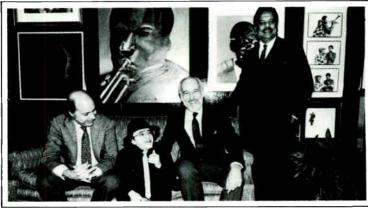

# ARISTA HOSTS POST GRAMMY BRUNCH

A dazzling array of celebrities attended Arista President Clive Davis' Beverly Hills post-Grammy brunch. Shown at the celebration festivities at the Maisonette Room (l-r) are: Davis; producer Richard Perry; BRE publisher Sidney Miller; producer Narada Michael Walden; and songwriter/singer Carole Bayer Sager.