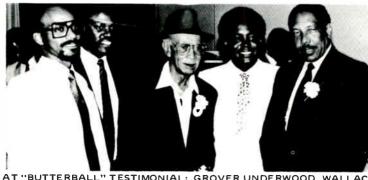

# "BUTTERBALL" SMITH TESTIMONIAL

Miami: Valentine's Day could not have been a more appropriate choice of dates for the testimonial held to honor Milton "Butterball" Smith, legendary broadcaster recently disabled by illness.

With the theme, "Butter-ball and Memories," the event coordinated by the "Florida Friends of Butter-ball" attracted a host of industry well-wishers to the Marriott Hotel, where heartfelt love and respect for a friend and colleague literally overflowed.

"Butterball" was visibly moved, too, by the tributes directed his way by the impressive turnout of industry-wide attendees inclu-

AT "BUTTERBALL" TESTIMONIAL: GROVER UNDERWOOD, WALLACE MURRAY, DAVE CLARKE, REV. HENRY PORTER AND SIDNEY MILLER.

ding, among others, Dave Clarke, Charles "Madhatter" Merrick, Stephanie McCormick, Boo Frazier, Bob Patton, Maurice Watkins and King Sporty.

Congratulations for a job well done to the members of the coordinating committee: Jerry Rushin (WEDR), Timmy Thomas, Joyce Straws, Sherman Nealy, Glynne Daniels, Jane Carnegie, Fred "Sweetback" Clarke, Jackie Cue, Betty Wright, Emma Garrett and Jim Sears.