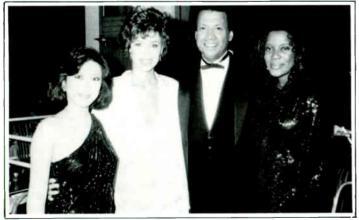

### FIVE STAR IS ON THE ONE

RCA recording family Five Star visited the New York offices of company president, RCA/Ariola International Elliot Goldman to discuss its current promo tour in support of "Let Me Be the One," the group's latest hit single. Seen (1-r) are: Stedman, Lorraine and Deniece Pearson; Goldman; Doris and Delroy Pearson.