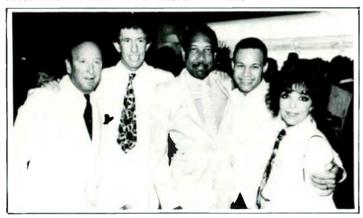

# ARISTA HOSTS POST GRAMMY BRUNCH

A dazzling array of celebrities attended Arista President Clive Davis' Beverly Hills post-Grammy brunch. Shown at the celebration festivities at the Maisonette Room (l-r) are: Davis; producer Richard Perry; BRE publisher Sidney Miller; producer Narada Michael Walden; and songwriter/singer Carole Bayer Sager.