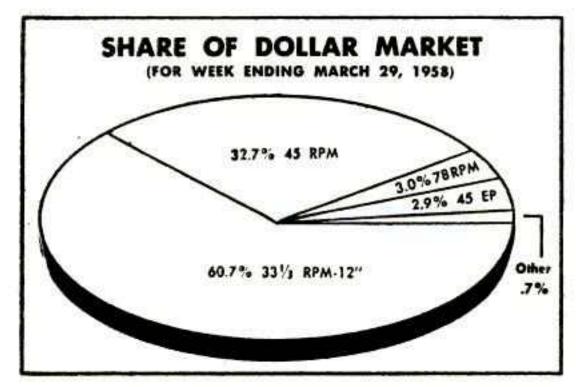

## SALES IN RETAIL STORES

As Measured Against Average Weekly Sales, June-November, 1957 BASED ON THE BILLBOARD-NYU SCHOOL OF RETAILING CONTINUING NATIONAL STUDY OF RETAIL RECORD SALES

## First Quarter Comes Up Healthy

By TOM NOONAN

The current period winds up the first quarter. The average index figure for Total Unit Record Sales for these 13 weeks is 109 as compared to the period June thru November of 1957. However, this figure of 109 for total units is ballooned by the post-holiday buying spurt enjoyed by all. Nevertheless,

it was experienced and must therefore be included in the first quarter results.

This figure indicates that the retailers should be realizing more profits as compared to the June thru November, 1957, period. Price increases that were installed during this quarter leads one to this indication. However, approximately one-third of the retailers may not

find this to be true, since many of the larger markets have resorted to discounting, thus cutting down their profit margin.

NOTE: If you wish to set up a continuous study of these charts of 1958, please clip this chart and file for future reference. Next week we start on the second quarter results-thereby eliminating all first quarter figures.