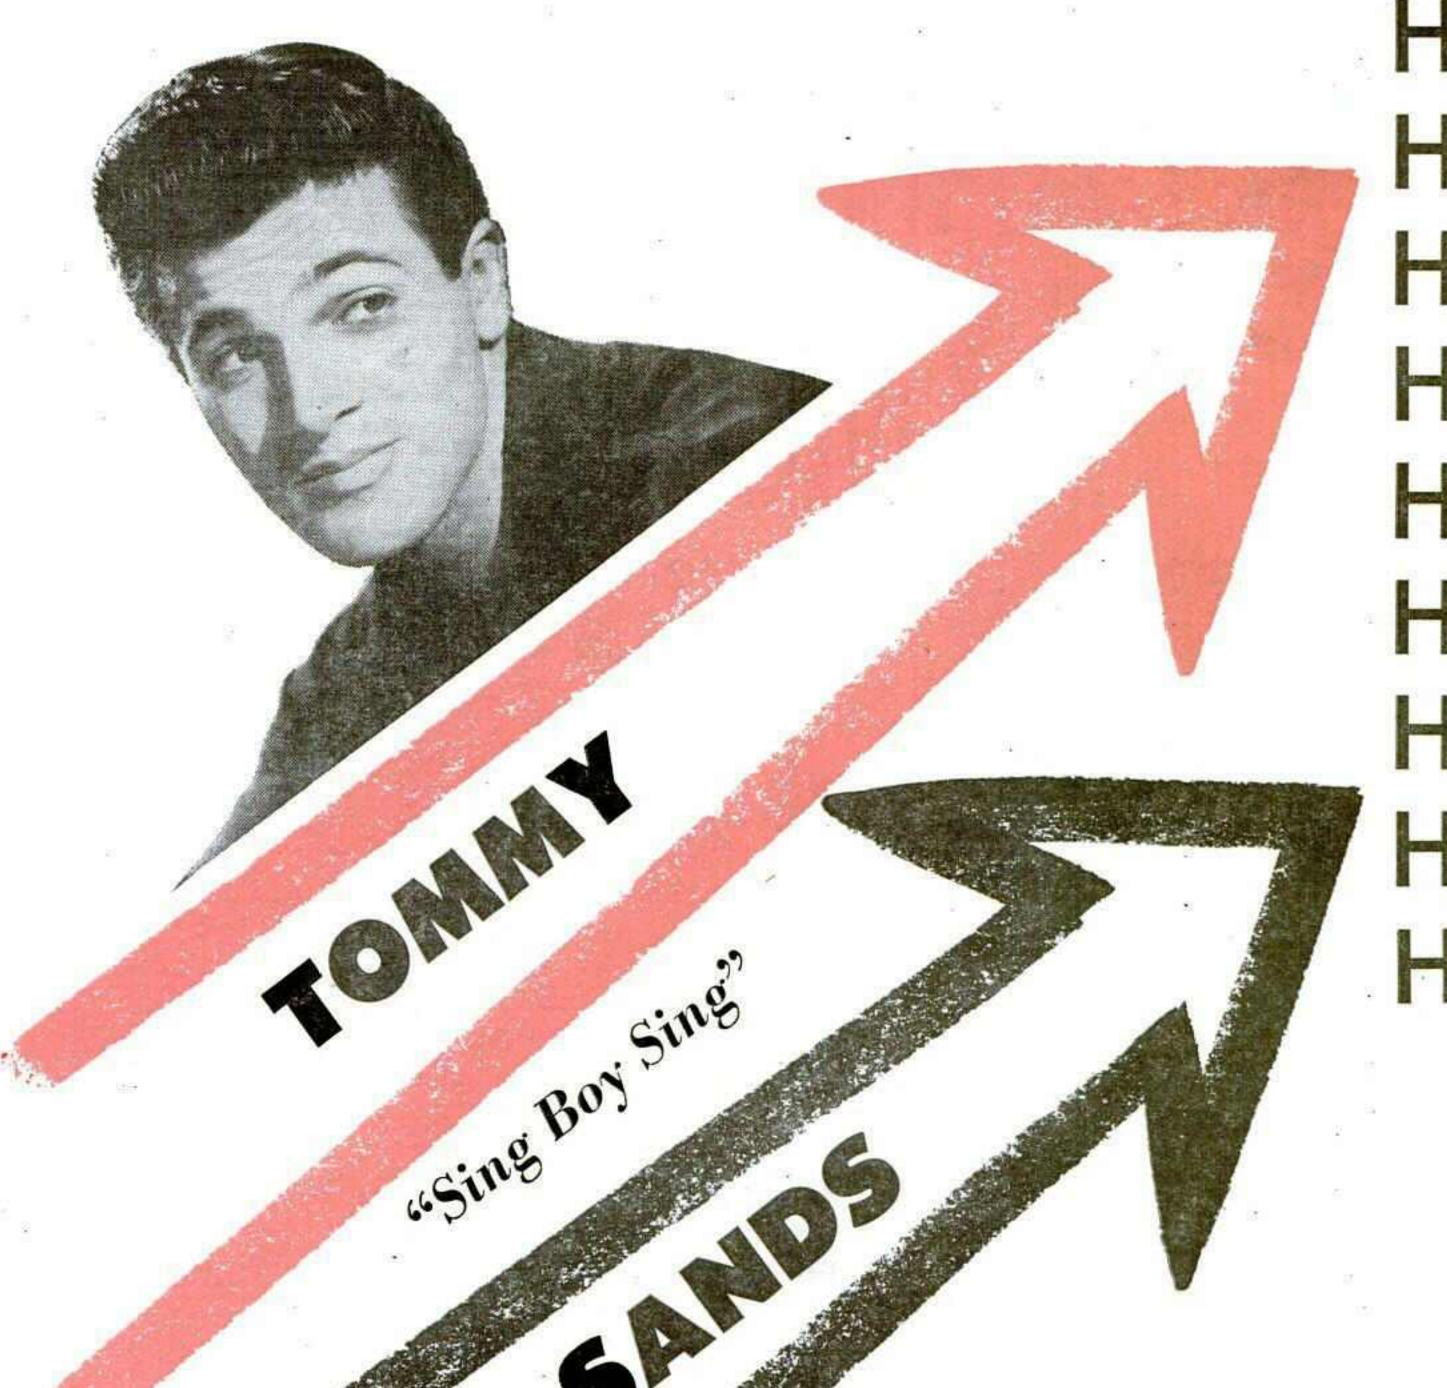

| 2  |
| 19. DON'T (BMI)—Elvis Presley                                                             | 11 |
| 20. LOLLIPOP (BMI)-Ronald and Ruby 21 Fickle Baby (BMI)-Vic 7174                          | 2  |
| 21. MAYBE BABY (BMI)-Crickets                                                             | 4  |
| 22. LAZY MARY (ASCAP)-Lou Monte                                                           | 1  |
| 23. BREATHLESS (BMI)-Jerry Lee Lewis 25  Down the Line (BMI)-Sun 288                      | 3  |
| 24. WITCHCRAFT (ASCAP)-Frank Sinatra                                                      | 13 |
| THE STATE OF THE PERSON WITH THE PERSON WAS ASSESSED.                                     |    |
| 25. SAIL ALONG SILVERY MOON (ASCAP)— Billy Vaughn                                         | 12 |



"TEEN-AGE DOLL"

and

"HAWAIIAN ROCK"

**RECORD NO. 3953** 





. . . and Roulette's got a two-sided Hit on its Hands with . . .

# "PORTABLE ON MY SHOULDER

and

# "MAMA DON'T ALLOW IT ... to sell

a sound bet ...

less than a million (R-4068)

buy





## Territorial Best Sellers

FOR SURVEY WEEK ENDING APRIL 5

The information given in this chart is based on actual sales to customers in a scientific sample of the nation's retail record outlets during the week ending on the date shown above. Sample design, sample size and all methods used in this continuing study of retail record sales are under the direct and continuing supervision and control of the School of Retailing of New York University.

TOP RECORDS LISTED ALPHABETICALLY BY TERRITORIES

BOSTON

Breathless, Jerry Lee Lewis, Sun