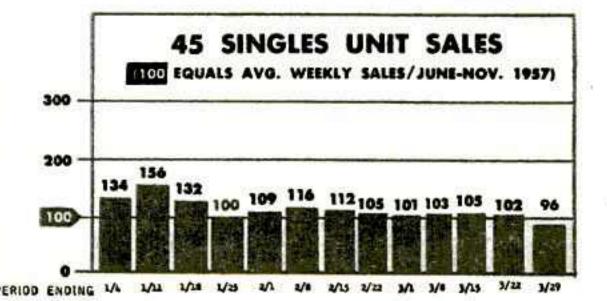

## SALES IN RETAIL STORES

As Measured Against Average Weekly Sales, June-November, 1957 BASED ON THE BILLBOARD-NYU SCHOOL OF RETAILING CONTINUING NATIONAL STUDY OF RETAIL RECORD SALES

## First Quarter Comes Up Healthy

By TOM NOONAN

The current period winds up the first quarter. The average index figure for Total Unit Record Sales for these 13 weeks is 109 as compared to the period June thru November of 1957. However, this figure of 109 for total units is ballooned by the post-holiday buying spurt enjoyed by all. Nevertheless,

it was experienced and must therefore be included in the first quarter results.

This figure indicates that the retailers should be realizing more profits as compared to the June thru November, 1957, period. Price increases that were installed during this quarter leads one to this indication. However, approximately one-third of the retailers may not

find this to be true, since many of the larger markets have resorted to discounting, thus cutting down their profit margin.

NOTE: If you wish to set up a continuous study of these charts of 1958, please clip this chart and file for future reference. Next week we start on the second quarter results-thereby eliminating all first quarter figures.