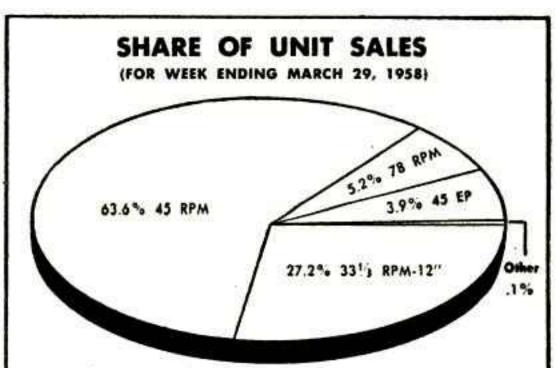

## SALES IN RETAIL STORES

As Measured Against Average Weekly Sales, June-November, 1957 BASED ON THE BILLBOARD-NYU SCHOOL OF RETAILING CONTINUING NATIONAL STUDY OF RETAIL RECORD SALES

## First Quarter Comes Up Healthy

By TOM NOONAN

The current period winds up the first quarter. The average index figure for Total Unit Record Sales for these 13 weeks is 109 as compared to the period June thru November of 1957. However, this figure of 109 for total units is ballooned by the post-holiday buying spurt enjoyed by all. Nevertheless,

it was experienced and must therefore be included in the first quarter results.

This figure indicates that the retailers should be realizing more profits as compared to the June thru November, 1957, period. Price increases that were installed during this quarter leads one to this indication. However, approximately one-third of the retailers may not

find this to be true, since many of the larger markets have resorted to discounting, thus cutting down their profit margin.

NOTE: If you wish to set up a continuous study of these charts of 1958, please clip this chart and file for future reference. Next week we start on the second quarter results-thereby eliminating all first quarter figures.