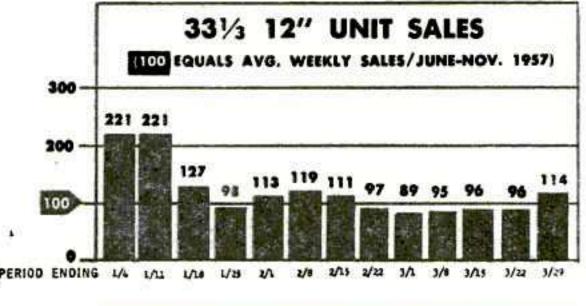

## SALES IN RETAIL STORES

As Measured Against Average Weekly Sales, June-November, 1957 BASED ON THE BILLBOARD-NYU SCHOOL OF RETAILING CONTINUING NATIONAL STUDY OF RETAIL RECORD SALES

## First Quarter Comes Up Healthy

By TOM NOONAN

The current period winds up the first quarter. The average index figure for Total Unit Record Sales for these 13 weeks is 109 as compared to the period June thru November of 1957. However, this figure of 109 for total units is ballooned by the post-holiday buying spurt enjoyed by all. Nevertheless,

it was experienced and must therefore be included in the first quarter results.

This figure indicates that the retailers should be realizing more profits as compared to the June thru November, 1957, period. Price increases that were installed during this quarter leads one to this indication. However, approximately one-third of the retailers may not

find this to be true, since many of the larger markets have resorted to discounting, thus cutting down their profit margin.

NOTE: If you wish to set up a continuous study of these charts of 1958, please clip this chart and file for future reference. Next week we start on the second quarter results-thereby eliminating all first quarter figures.