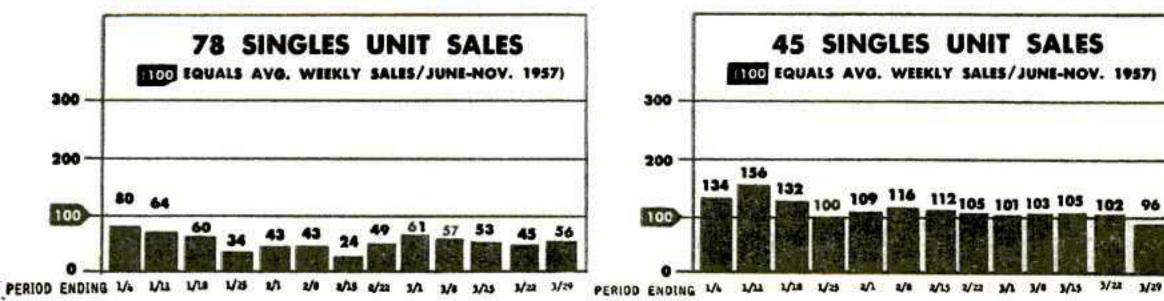

## SALES IN RETAIL STORES

As Measured Against Average Weekly Sales, June-November, 1957 BASED ON THE BILLBOARD-NYU SCHOOL OF RETAILING CONTINUING NATIONAL STUDY OF RETAIL RECORD SALES

## First Quarter Comes Up Healthy

By TOM NOONAN

The current period winds up the first quarter. The average index figure for Total Unit Record Sales for these 13 weeks is 109 as compared to the period June thru November of 1957. However, this figure of 109 for total units is ballooned by the post-holiday buying spurt enjoyed by all. Nevertheless,

it was experienced and must therefore be included in the first quarter results.

This figure indicates that the retailers should be realizing more profits as compared to the June thru November, 1957, period. Price increases that were installed during this quarter leads one to this indication. However, approximately one-third of the retailers may not

find this to be true, since many of the larger markets have resorted to discounting, thus cutting down their profit margin.

NOTE: If you wish to set up a continuous study of these charts of 1958, please clip this chart and file for future reference. Next week we start on the second quarter results-thereby eliminating all first quarter figures.