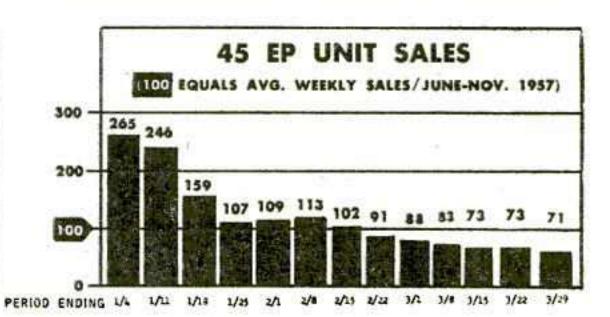

## SALES IN RETAIL STORES

As Measured Against Average Weekly Sales, June-November, 1957 BASED ON THE BILLBOARD-NYU SCHOOL OF RETAILING CONTINUING NATIONAL STUDY OF RETAIL RECORD SALES

## First Quarter Comes Up Healthy

By TOM NOONAN

The current period winds up the first quarter. The average index figure for Total Unit Record Sales for these 13 weeks is 109 as compared to the period June thru November of 1957. However, this figure of 109 for total units is ballooned by the post-holiday buying spurt enjoyed by all. Nevertheless,

it was experienced and must therefore be included in the first quarter results.

This figure indicates that the retailers should be realizing more profits as compared to the June thru November, 1957, period. Price increases that were installed during this quarter leads one to this indication. However, approximately one-third of the retailers may not

find this to be true, since many of the larger markets have resorted to discounting, thus cutting down their profit margin.

NOTE: If you wish to set up a continuous study of these charts of 1958, please clip this chart and file for future reference. Next week we start on the second quarter results-thereby eliminating all first quarter figures.