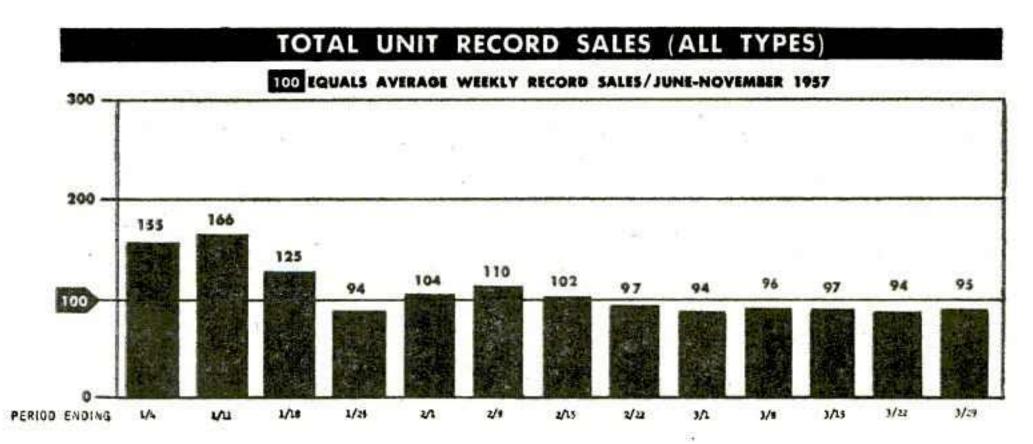

## SALES IN RETAIL STORES

As Measured Against Average Weekly Sales, June-November, 1957 BASED ON THE BILLBOARD-NYU SCHOOL OF RETAILING CONTINUING NATIONAL STUDY OF RETAIL RECORD SALES

## First Quarter Comes Up Healthy

By TOM NOONAN

The current period winds up the first quarter. The average index figure for Total Unit Record Sales for these 13 weeks is 109 as compared to the period June thru November of 1957. However, this figure of 109 for total units is ballooned by the post-holiday buying spurt enjoyed by all. Nevertheless,

it was experienced and must therefore be included in the first quarter results.

This figure indicates that the retailers should be realizing more profits as compared to the June thru November, 1957, period. Price increases that were installed during this quarter leads one to this indication. However, approximately one-third of the retailers may not

find this to be true, since many of the larger markets have resorted to discounting, thus cutting down their profit margin.

NOTE: If you wish to set up a continuous study of these charts of 1958, please clip this chart and file for future reference. Next week we start on the second quarter results-thereby eliminating all first quarter figures.