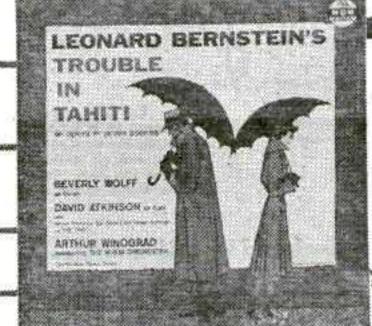

#### Too Much Trouble in Westchester

New York City Opera Company "Tale for a Deaf Ear" by Mark Stars, Patricia Neway, William Chapman, Conductor, Arnold "Trouble in Tahiti" by Leonard Bernstein. Stars, David Atkinson, Beverly Wolff. Conductor, Bernstein. Both directed by Michael Pollack. April 6.

Two 45-minute operas about unhappy Westchester marriages is one too many on any bill. As it was, the familiar Bernstein work seemed more trivial, less fresh than in previous incarnations, while the new Bucci piece seemed to be treading well-covered ground.

"Trouble in Tahiti" forthcoming LP from Victor) has many tender and amusing bits, mostly from the Bernstein score rather than the Bernstein text. David Atkinson was smooth-voiced and credible as the husband; Beverly Wolff forced as the wife. A narrative trio, nicely staged, was miked so high it had to fight an

"Tale for a Deaf Ear" boasted brilliant jobs by Patricia Neway and William Chapman as a bitter middle-aged couple. Again, the music surpassed the text; intrusive fantasy elements which led to flashbacks in three centuries marred a provocative theme and fine production. It's an unlikely

Arnold Gamson, a conductor to reckon with, infused urgency and lyricism into the Bucci score. It was an evening in which the cause of American opera was advanced only by the scheduling of the event.