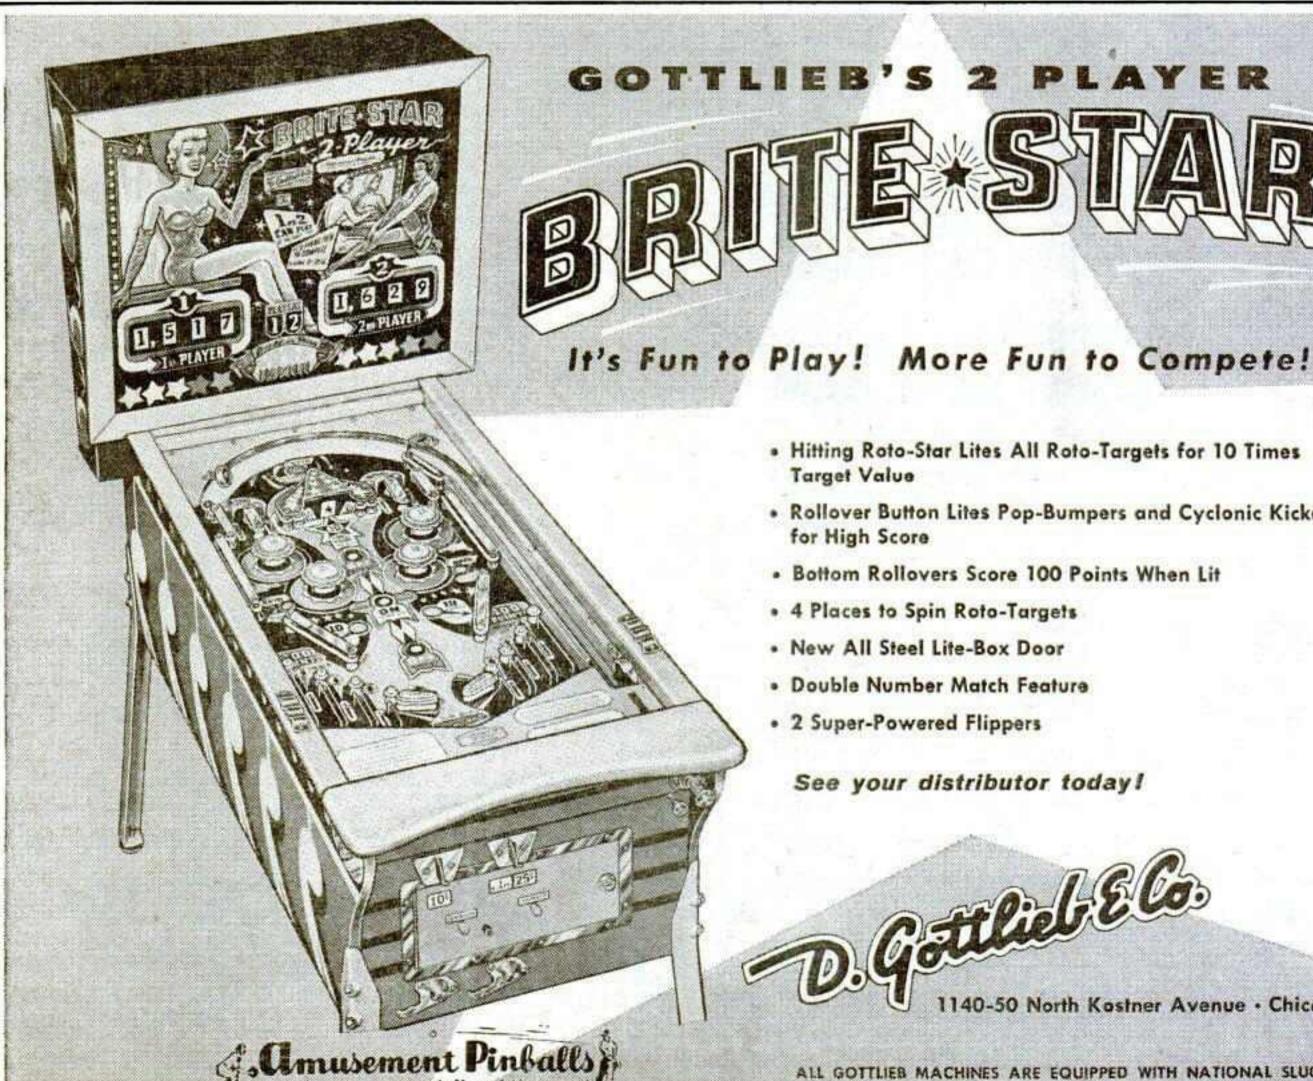

## Cleffer Wins Royalty Suit

NEW YORK-A decision was handed down in New York Municipal Court here recently awarding songwriter Carolyn Leigh \$3,300 in back royalties from Valando Music.

Miss Leigh filed suit against Valando some time ago, asking for payment of past-due royalties on the song "Young at Heart," for which she wrote the lyric. Valando, who said royalties were held up pending outcome of a copyright infringement suit on the "Young at Heart" melody (not the lyrics), contended Miss Leigh was jointly responsible with melody writer Johnny Richards.

Finding in Miss Leigh's favor, the court said she was not responsible, since Valando has given her the melody and asked her to write a lyric for it. The decision is an interesting one, in that it marks the first time a legal opinion has been handed down on the collaboration responsibilities of lyricists and melody writers, according to Miss Leigh's attorney, Lee V. Eastman.