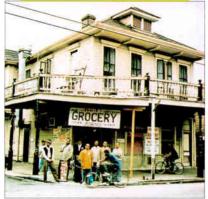

#### DIRTY DOZEN BRASS BAND Buck Jump (Mammoth)

While the celebration Mardi Gras is limited to just a few weeks each year, the seasonal music of New Orleans gives off a party vibe perfect for any time. With hundreds of shows and parades under its belt, the Dirty Dozen Brass Band is a Crescent City institution; for more than 20 years, the group has been a vital element of the city's thriving music scene. Buck Jump, the ensemble's second Mammoth release, is another pot of gumbo seasoned with such time-tested ingredients as early brass band jazz and rambunctious, R&Bmarinated bebop. Undoubtedly the funkiest combo ever to wield a sousaphone, the DDBB's rump shaking grooves could even make the dead get up and boogie. Despite the presence of that big, bad, cumbersome horn, however. there's nothing remotely gimmicky about the group. The entire brass section is top-notch, effortlessly shifting from hard-hitting, traditional choruses into gnarled solos. Produced by keyboardist and occasional guest musician John Medeski, Buck Jump will surprise casual jazz-funk fans and take them on a spicy romp through the French Quarter and beyond. — Tad Hendrickson

For Fans Of: Neville Brothers, Rebirth Brass Band, Wild Magnolias Recommended Tracks: "Unclean Waters," "Inner City Blues (Make Me Wanna Holler)," "Dead Dog In The Street" Contact: Andrew Paynter Phone: 212.925.0331 ext. 210 Email: andrew\_paynter@mammoth.com Fax: 212.925.9126 Release Date: May 25 Add Date: May 25 Marketing Oata: Touring the East Coast with Katharine Whalen in June.