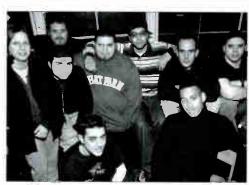

WHO GOT THE HOOCH?: Shootyz Groove is currently rippin' it up with its new single "L-Train" from the upcoming album High Definition (Kinetic-Reprise), due out on June 8. After a long rehearsal, the band and some hangers-on posed for a photo. Pictured L-R: (front) Kinetic's Keith Rothchild, Season Love (Shootyz Groove); (middle) Kinetic's Alyson Shapiro; Donny, Dose Big, Sense Live (Shootyz Groove); Kinetic's Steve Lau, Paul Freaky (Shootyz Groove); (back) Shootyz Groove manager Steve Berman.