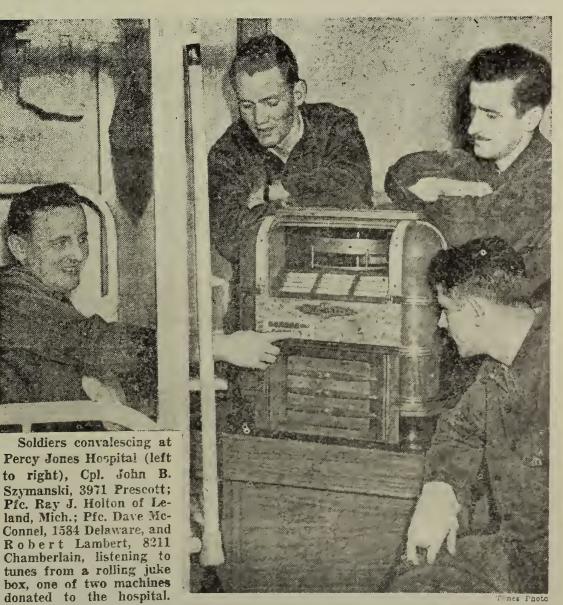

## MUSIC CHARMS AWAY PAIN OF WOUNDED VETS

One of our Michigan subscribers sent us this clipping which appeared in a Battle Creek paper telling about the two mobile counter model phonos which have been donated to the Percy Jones Hospital in that city and which are entertaining the wounded vets. The phonos are operated by the hospital Red Cross, according to the item, which also goes on to state, "If you have ever seen a healthy soldier on leave put nickels into one, just picture a vet who has lost a leg sweating out the convalescent time flat on his back. As one of these vets stated, 'That little old juke box just eats up the time and it's free'. The hospital reports that more records are needed. Here's an opportunity. We're sure that some of Michigan's coinmen will send in a batch of records to the Percy Jones Hospital, Battle Creek.