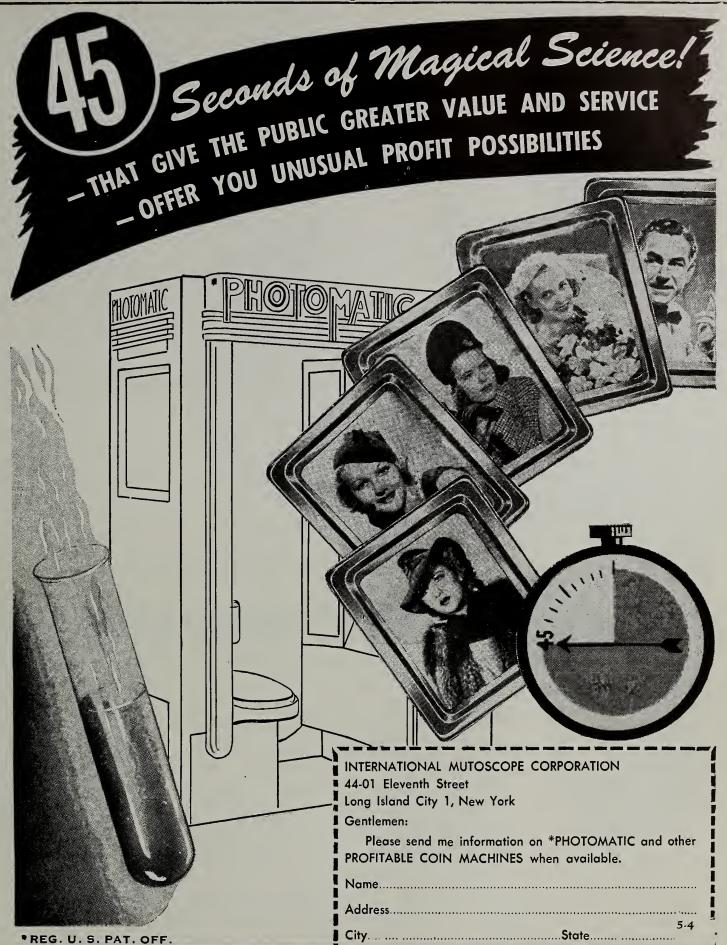

La Groetchen Tool Co., Chicago, Ill. ha presentado también su máquina automática traganiquel a la que llaman "Columbia" en un nuevo y atractivo modelo.

En cuanto a las máquinas del tipo para galerías, la International Mutoscope Corp. N. Y., ha introducido una línea completa y se está preparando para presentarla con su máquina automática de películas parlantes "Photomatic" que es también la característica principal.