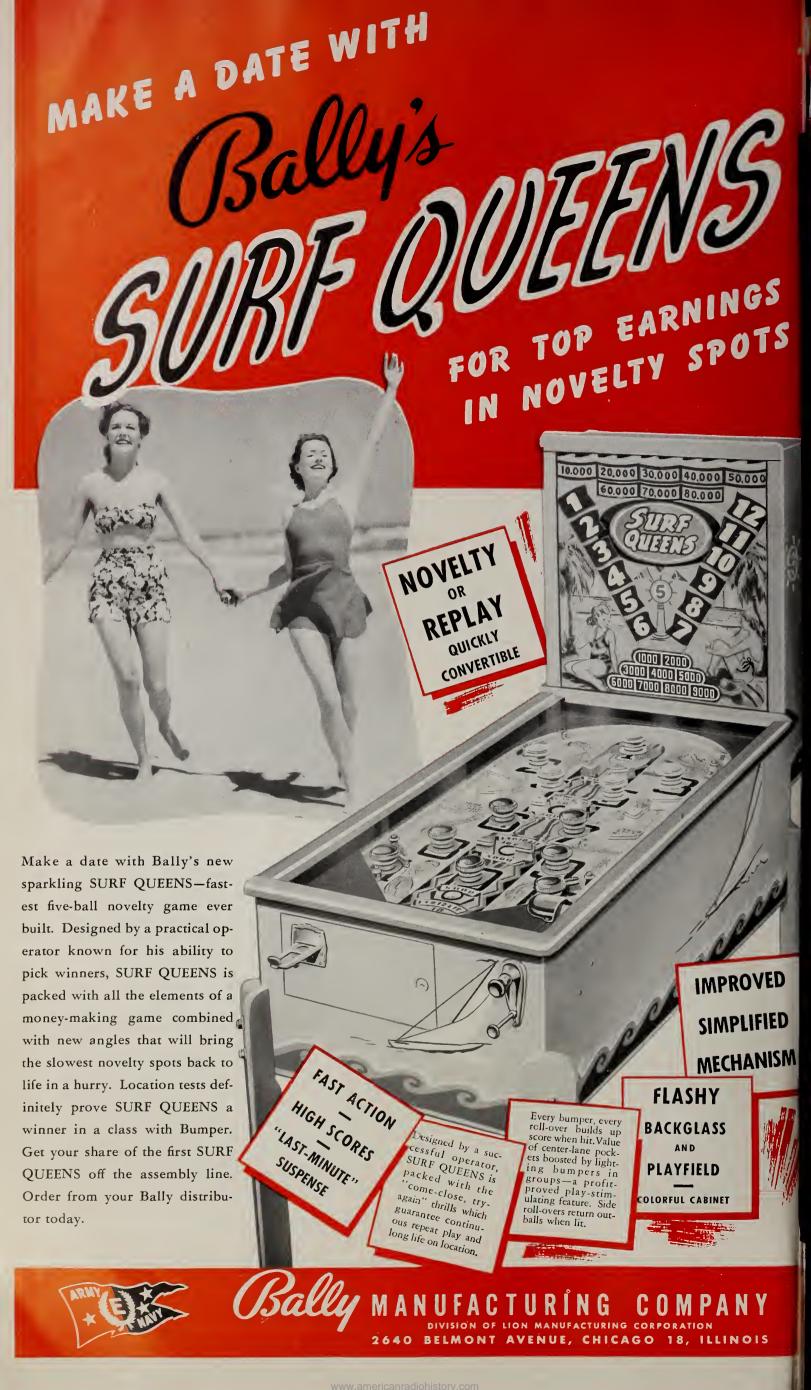

En el campo de juegos de bolas, la William Mfg. Co., Chicago, Ill., ha introducido su nuevo juego llamado "Suspense" el cual ha atraído gran atención.

La Bally Manufacturing Co., Chicago, Ill., ha presentado un nuevo juego de bolas que se llama "Surf Queens." (Esta firma ha lanzado también dos nuevos y atractivos juegos de bolas llamados "Victory Derby" y "Victory Special." Ambos juegos ocupan por sí solos un lugar prominente.) un lugar prominente.)