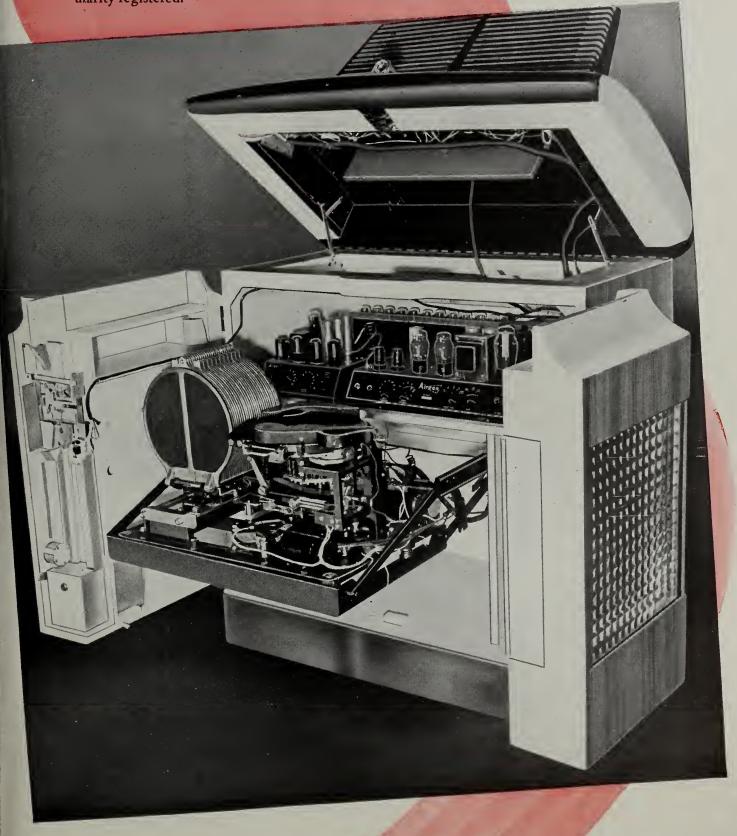

remoto y también los altoparlantes auxiliares.

La J. P. Seeburg Corp. de Chicago, Ill., ha puesto en venta un nuevo modelo de fonógrafo que llaman "Modelo No. 1-46.'

Un modelo nuevo y radicalmente diferente de fonógrafo automático fué presentado al comercio norte-americano por una firma nueva en el ramo. Este es el "Aireon Electronic Phonograph" de la Aireon Manufacturing Corp., Kansas City, Kansas. Este fonógrafo tione muchas características novadosas. Esta firma ha tiene muchas características novedosas. Esta firma ha presentado una nueva línea de equipos de control remoto de altoparlantes juntamente con su nuevo fonógrafo. Está ofreciendo también un nuevo modelo de fonógrafo que se llemará "Fiesta."