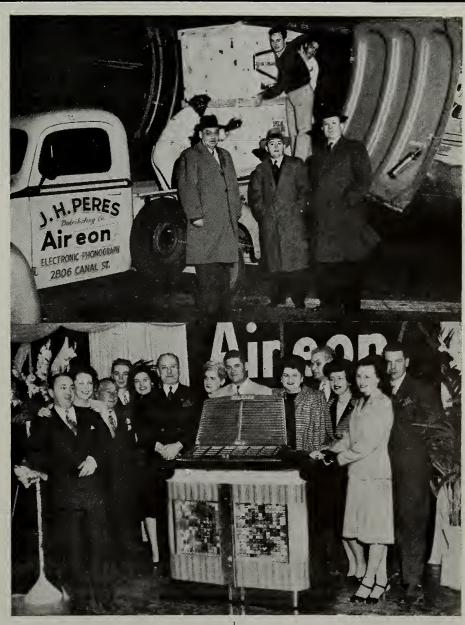

remoto y también los altoparlantes auxiliares.

La J. P. Seeburg Corp. de Chicago, Ill., ha puesto en venta un nuevo modelo de fonógrafo que llaman "Modelo No. 1-46.'

Un modelo nuevo y radicalmente diferente de fonógrafo automático fué presentado al comercio norte-americano por una firma nueva en el ramo. Este es el "Aireon Electronic Phonograph" de la Aireon Manufacturing Corp., Kansas City, Kansas. Este fonógrafo tione muchas características novadosas. Esta firma ha tiene muchas características novedosas. Esta firma ha presentado una nueva línea de equipos de control remoto de altoparlantes juntamente con su nuevo fonógrafo. Está ofreciendo también un nuevo modelo de fonógrafo que se llemará "Fiesta."