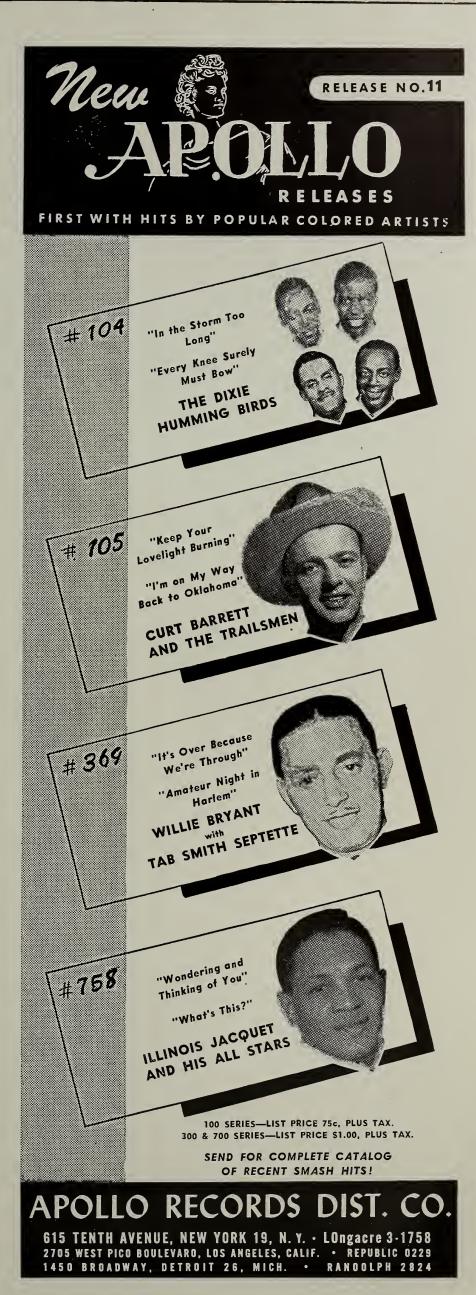

### What's Inis? Wondering and Thinking of You Illinois Jacquet and His All Stars (Apollo 758)

Jet You've heard of tunes that are good to drink to, dance to, make love to and walk to, but now we'll give you one that's good to—bowl to. It's "What's This?" and the little gal next door tells us that it's a good waxing but especially good to bowl to. She should know as she's quite a bowler. Illinois Jacquet and his boys give the number all they've got, which is plenty. The other side, "Wondering," is a slow blues with tricky, very tricky instrumental background. Russell Jacquet does the vocal well, but it's the tricky arrangement that catches our fancy.

# Here Am I, Do Lord Send Me Shady Green Pastures Georgia Peach and the Harmonaires (Apollo 103)

• What the play of spirituals in the juke boxes is we have no idea, but we do know that over the radio it's quite a feature. For that reason, and on the possibility that many box operators go in for this type of number, we're tipping off a disk of "Here Am I" and "Shady Green Pastures." A good vocal group, the Harmonaires, does these two numbers in typical spiritual style and there isn't much to find fault with. The voices are fine and the soloist, billed as Georgia Peach, doesn't have to bow to many singers of this category.

#### It's All Over Amateur Night in Harlem Tab Smith Ork. (Apollo 369)

• "It's All Over" is done in nice style by Tab Smith's crew, with Willie Bryant, one of Harlem's favorite sons, and Taft Jordan, doing right smart with the vocal. But the other side, as far as we're concerned, is just an ad for the Apollo Theatre, with names of stars galore tossed into the lyrics without much rhyme or reason. And musically, it's just average. However, it may go in Harlem because of the local appeal.