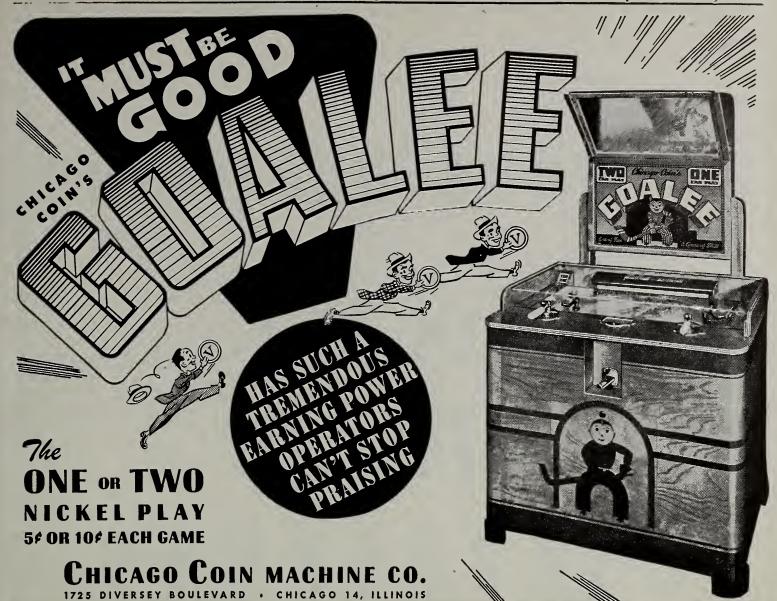

La Chicago Coin Machine Co., Chicago, Ill., ha introducido una máquina del juego de hockey con el cual pueden jugar dos personas a la vez. Se llama "Goalee"

y se ha hecho muy popular.

La Bally Manufacturing Co., de Chicago, Ill., ha presentado un nuevo y diferente tipo de fusil rayo, llamado "Undersea Raider" y es una máquina muy interesante.