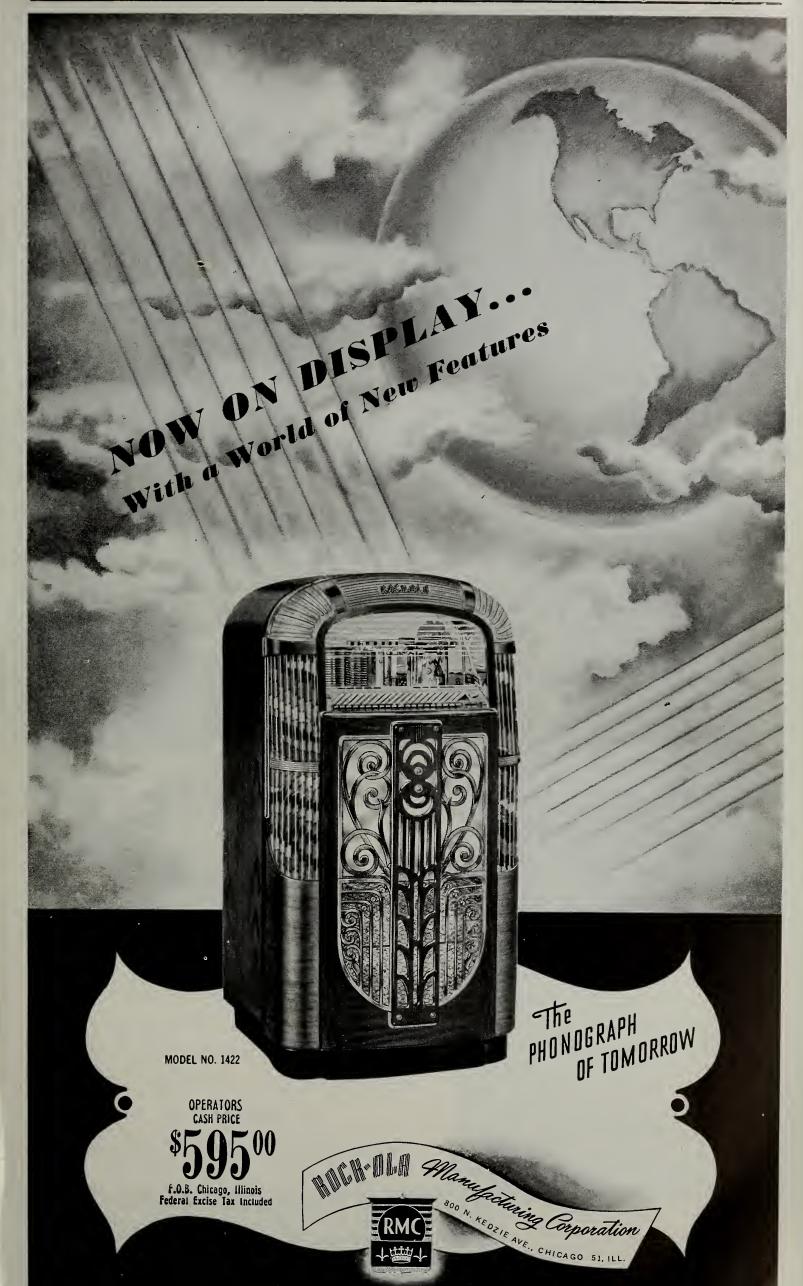

La Rock-Ola Manufacturing Corp., Chicago, Ill., acaba de presentar un nuevo "fonógrafo del mañana," que es conocido oficialmente como "Modelo No. 1422, y ha sido cotizado a un precio excesivamente atractivo.