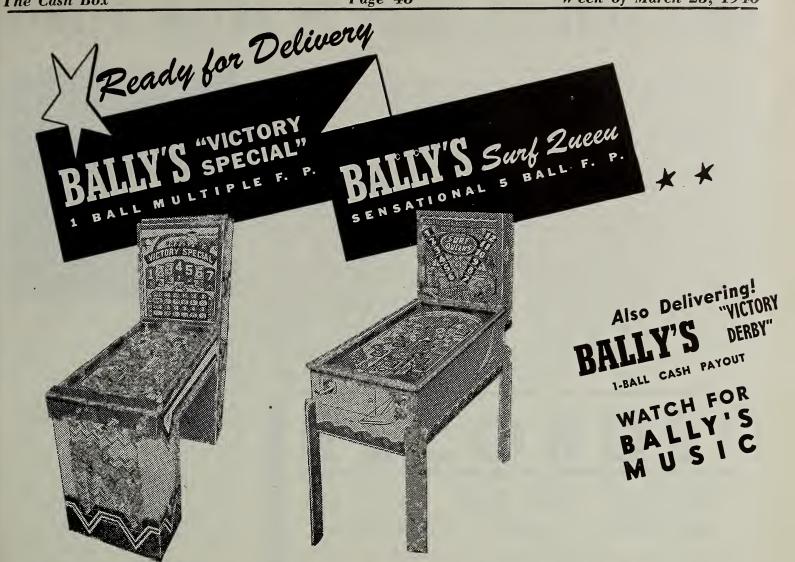

En el campo de juegos de bolas, la William Mfg. Co., Chicago, Ill., ha introducido su nuevo juego llamado "Suspense" el cual ha atraído gran atención.

La Bally Manufacturing Co., Chicago, Ill., ha presentado un nuevo juego de bolas que se llama "Surf Queens." (Esta firma ha lanzado también dos nuevos y atractivos juegos de bolas llamados "Victory Derby" y "Victory Special." Ambos juegos ocupan por sí solos un lugar prominente.) un lugar prominente.)