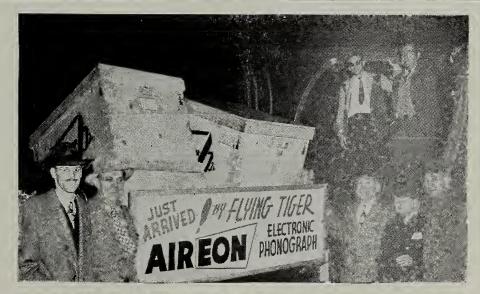

remoto y también los altoparlantes auxiliares.

La J. P. Seeburg Corp. de Chicago, Ill., ha puesto en venta un nuevo modelo de fonógrafo que llaman "Modelo No. 1-46.'

Un modelo nuevo y radicalmente diferente de fonógrafo automático fué presentado al comercio norte-americano por una firma nueva en el ramo. Este es el "Aireon Electronic Phonograph" de la Aireon Manufacturing Corp., Kansas City, Kansas. Este fonógrafo tione muchas características novadosas. Esta firma ha tiene muchas características novedosas. Esta firma ha presentado una nueva línea de equipos de control remoto de altoparlantes juntamente con su nuevo fonógrafo. Está ofreciendo también un nuevo modelo de fonógrafo que se llemará "Fiesta."