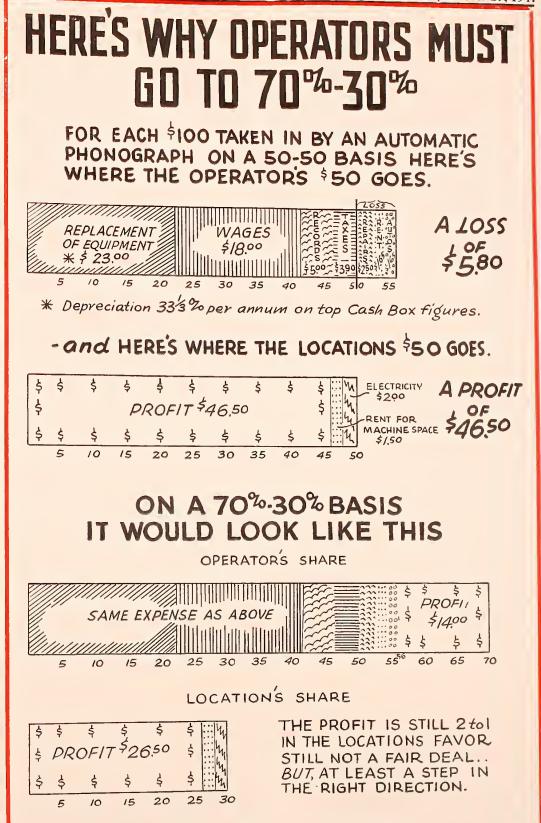

# THIS CHART WAS HAND DRAWN BY A NOTED KANSAS MUSIC OP IT APPEARED IN "The Cash Box" WEEK OF AUGUST 12, 1946

Today the Situation is Greatly Aggravated, Far and Beyond the Original 70% - 30% Commish Proposal of THE CASH BOX. Check this Chart Very Carefully. Decide for Yourself Whether You Are Obtaining an Equitable Share of the Intake from Your Machines. Change Your Commish Basis Now. Even With a 2 Minute Record You Should Get 70%.

NEW YORK—More than a year ago a noted Kanzas juke box operator sent us this chart, which he had hand drawn, to show all other music ops that there was a great and crying need for a minimum of 70%-30% commission basis as, at that time, was proposed by The Cash Box.

In this chart he shows the following facts:

| Operating expenses:              |
|----------------------------------|
| Replacement of Equipment \$23.00 |
| Wages 18.00                      |
| Records 5.00                     |
| Taxes 3.90                       |
| Repairs 2.50                     |
| Rent 1.65                        |
| Transportation 1.65              |
| \$55.80                          |

Or a total of \$55.80 of every \$100 that the juke box op takes in goes for the above costs. In short, on a 50%-50% commission basis, the operator loses \$5,80 on every \$100 which he takes in from his route.

As for the location's 50% of the \$100 he shows the following expenses:

\$3.50

Or the fact that from his \$50.00 share

of the \$100 (on a 50%-50% commission basis) the location owner earns \$46.50whereas the operator loses \$5.80.

Now, on a 70%-30% commission basis (70% to the operator and 30% to the location owner) this operator's hand drawn chart shows where the operator will EARN \$14.00 on each \$100 of income taken from his machines.