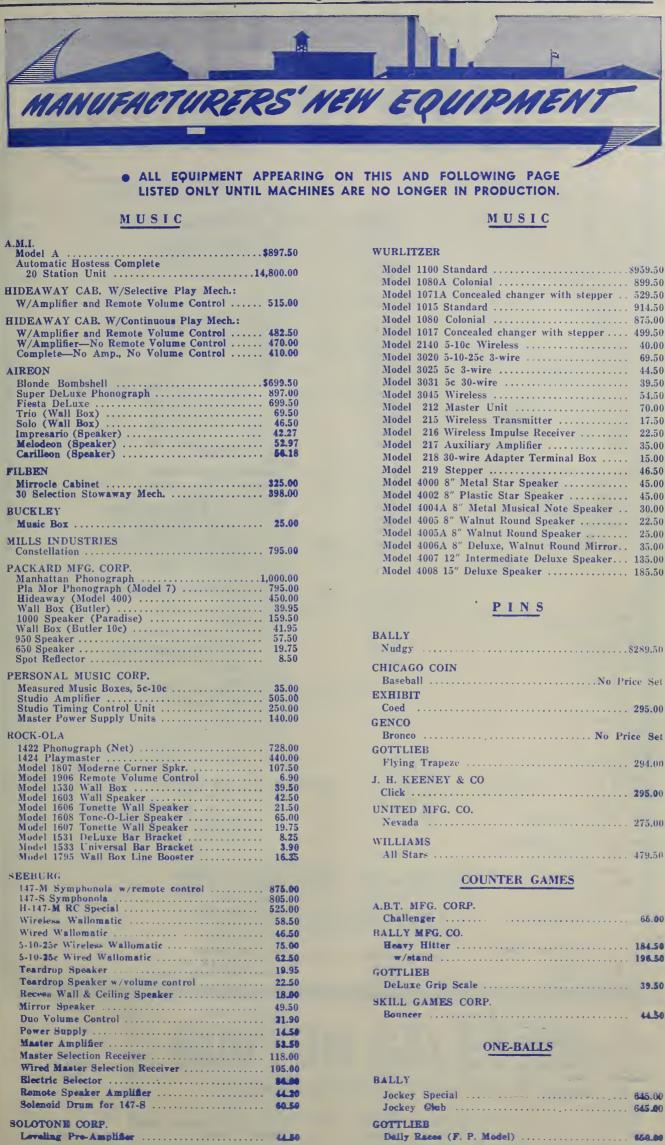

# THIS CHART WAS HAND DRAWN BY A NOTED KANSAS MUSIC OP IT APPEARED IN "The Cash Box" WEEK OF AUGUST 12, 1946

Today the Situation is Greatly Aggravated, Far and Beyond the Original 70% - 30% Commish Proposal of THE CASH BOX. Check this Chart Very Carefully. Decide for Yourself Whether You Are Obtaining an Equitable Share of the Intake from Your Machines. Change Your Commish Basis Now. Even With a 2 Minute Record You Should Get 70%.

NEW YORK—More than a year ago a noted Kanzas juke box operator sent us this chart, which he had hand drawn, to show all other music ops that there was a great and crying need for a minimum of 70%-30% commission basis as, at that time, was proposed by The Cash Box.

In this chart he shows the following facts:

| Operating expenses:              |
|----------------------------------|
| Replacement of Equipment \$23.00 |
| Wages 18.00                      |
| Records 5.00                     |
| Taxes 3.90                       |
| Repairs 2.50                     |
| Rent 1.65                        |
| Transportation 1.65              |
| \$55.80                          |

Or a total of \$55.80 of every \$100 that the juke box op takes in goes for the above costs. In short, on a 50%-50% commission basis, the operator loses \$5,80 on every \$100 which he takes in from his route.

As for the location's 50% of the \$100 he shows the following expenses:

\$3.50

Or the fact that from his \$50.00 share

of the \$100 (on a 50%-50% commission basis) the location owner earns \$46.50whereas the operator loses \$5.80.

Now, on a 70%-30% commission basis (70% to the operator and 30% to the location owner) this operator's hand drawn chart shows where the operator will EARN \$14.00 on each \$100 of income taken from his machines.