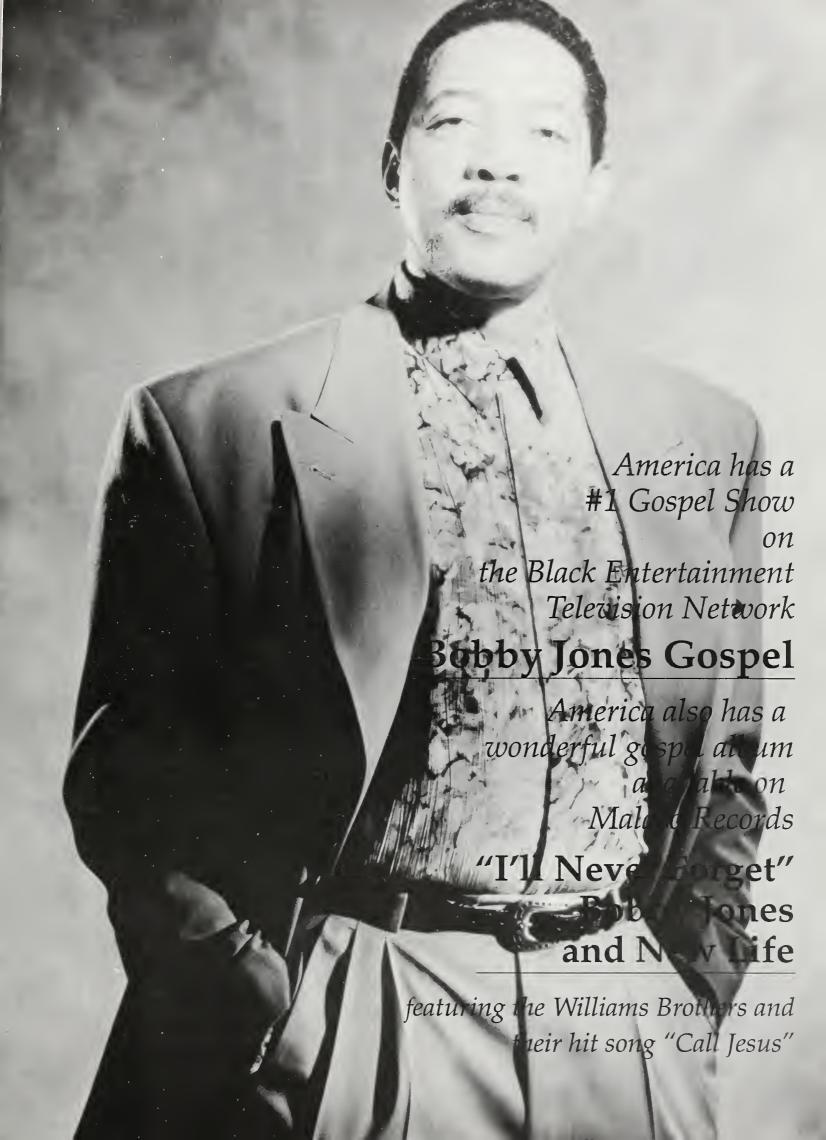

ographed dance, music and personal testimonies. Part of their uniqueness is that its members represent a cross-section of the teen population. "One of the girls had been a runaway, another was sexually abused as a child and one of our boys had attempted suicide before," explains Hanneke Jacobs, HeartSongs's director and creator. 'So they are able to tell teens how God changed their lives. When a fellow teenager is talking, teens in the audience can really relate." HeartSong is currently working on a new album which is scheduled for an April release.



Warner Alliance artist Ron David Moore recently visited KSBJ/Houston, TX, as part of his three-week promo tour across the south and Midwest. Pictured (I-r) are: Johnnie Ray, KSBJ; Mickey Wilson, KSBJ; Ron David Moore; and Tom Carter, KSBJ.



### Jackson, Mississippi's Melendo/Sing Gospel Records



Pictured (I-r) are: Leonard Williams, president; Billie Williams, vice-president; Jackie Mitchell, executive secretary and Krondall Smith, promotions.

WHEN ONE OF AMERICA'S TOP GOSPEL MALE GROUPS, THE WIL-LIAMS BROTHERS, give concerts and tours these days, fans will notice that the group is

minus one brother.

Leonard Williams, musician, singer, composer and promoter along with his wife, Billie, have refocused and committed full attention to discovering, producing and promoting quality gospel music through their own record company.

"Dedication and perseverance is needed if a small record company is to survive," said Williams, and that's just what he has committed himself to. Melendo/Sing Gospel Records, a black-owned and operat