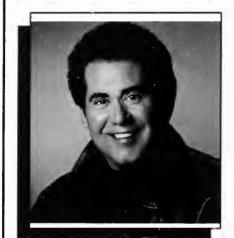

### **Artist Profile: Wayne Newton**

With a new single, "I Know So," just released (see Pop and Country single reviews) on Curb, and an album on the way, Wayne Newton could find himself on top of the charts once again just as he was nearly 20 years ago with the classic, "Daddy Don't You Walk So Fast." A profile of the versatile performer points out the many reasons why Newton belongs back on top.