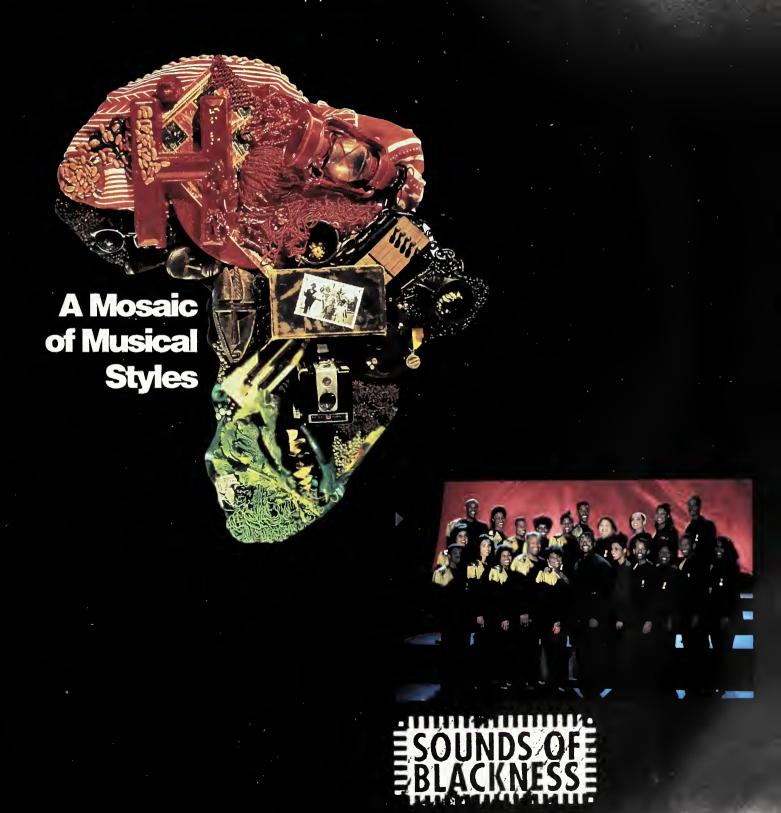

### The Sounds of Blackness: A **Mosaic of Musical Styles**

Perspective/A&M artists, The Sound of Blackness, have soared to the top of the gospel and R&B charts with their innovative album, The Evolution of Gospel. Producers/label heads, Jimmy Jam and Terry Lewis, who have made a miaor impact on the secular market for years, have now made their mark on the gospel side as well. They and others connected with the project speak with Cash Box gospel editor Gregory S. Cooper about the evolution of the choir and the album.