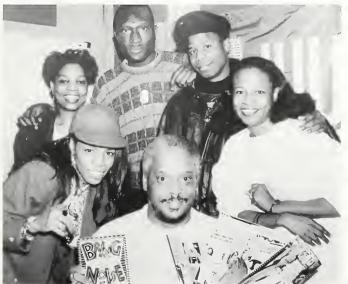

MCA artist Gladys Knight expressed her support for the Audio Home Recording Act of 1991 at a recent briefing held for members of the Congressional Arts Caucus. The RIAA, EIA and NMPA arranged the briefing to discuss and demonstrate the advances in the area of digital audio technology. Pictured (I-r) are: Knight; Jason Berman, RIAA president; and Rhonda Glickman, executive director of the Congressional Arts Caucus.