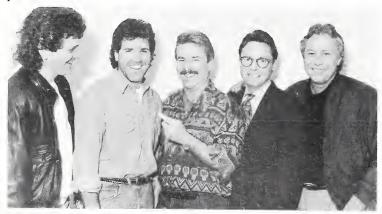

MCA artist Gladys Knight expressed her support for the Audio Home Recording Act of 1991 at a recent briefing held for members of the Congressional Arts Caucus. The RIAA, EIA and NMPA arranged the briefing to discuss and demonstrate the advances in the area of digital audio technology. Pictured (I-r) are: Knight; Jason Berman, RIAA president; and Rhonda Glickman, executive director of the Congressional Arts Caucus.