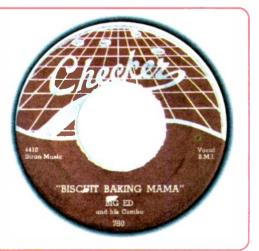

4797 VG++ MB \$20



24. Jack Dupree & Mr Bear – "Walking The Blues/Daybreak Rock" King 4812 Mint White Label Promo with Bio Label of All Time Classic! Tough to find as Promo MB \$30



11. Eddie Burns -

"Hello Miss Jessie Lee /
Dealing With The Devil"
Deluxe 6024 • Nice VG+
STUNNING Detroit Country
Blues that just ROCKS!!! One
of my all time favorite Post War
Blues records only for sale
because I have a Mint copy!
Call me and I'll play it for you if
you don't know it! Rarely for sale
at ANY price as most all who
have it would never part with it!
MB \$400



12. Big Ed & His Combo –

"Biscuit Bakin' Mama /

Superstition"

Checker 790 • Mint –
Eddie Burns rocks on
Checker. Not as wild and
primitive as the Deluxe
above, but still great and a
Classic! Tough to find too!
Tiny tol.
MB \$600





## John Tefteller's World's Rarest Records

Address: P. O. Box 1727, Grants Pass, OR 97528-0200 USA Phone: (541) 476-1326 • FAX: (541) 476-3523

E-mail: john@tefteller.com • Website: www.tefteller.com

Auction closes Monday, March 15, 2004 at 7:00 p.m. PDT



25. Billy The Kid Emerson - "Red Hot/No Greater Love" Sun 219 VG++ Wol, Sun Promo with "SAMPLE" stamped on the label in red! This is the Blues version that inspired all those great Rockabilly versions later on! MB \$75



- 26. Little Willy Foster "Falling Rain Blues/Four Day Jump" Blue Lake 113 VG++ Great Chicago Blues with Guitar and Harmonica! Classic! MB \$200
- Clarence Garlow & His Guitar "No No Baby/I Feel Like Calling You" Folk Star 1199 M- Storage warp but plays just great! Nice Guitar Blues! MB \$40
  Flick Gipson & The