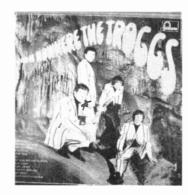

played on BBC Radio 1 – going to charity.

For all their ambition, or possibly because of it, the Move was a group of very volatile personalities. They changed labels regularly, ending up on EMI's "progressive" arm, Harvest, while band members turned over fairly quickly. First bassist Ace Kefford quit, then Trevor Burton, who'd moved from second guitar to cover bass, also left. And finally singer Carl Wayne flew the coop for a solo career, which would take him into cabaret.

The hits continued, however. "Fire Brigade" and "Blackberry Way" (the latter being their only number one), both of which mixed Wood's pop smarts with the crunch that had come out of freakbeat. Even if the genre had largely disappeared from the underground by this point, it had (in what would become traditional











rock fashion) co-opted into the mainstream. The Move were a pop band, but one with open ears. And in Roy Wood, they had a writer/guitarist/singer wno understood how to work all the elements together in a package that had more than teen appeal.

The Move, of course, would change radically with the entrance of former Idle Race member Jeff Lynne, and by 1972 the focus had changed from the pop of the Move to the rock-classical fusion of Electric Light Orchestra (which Wood, in turn, would leave in 1973 to form Wizzard).

While the music they created might not have been freakbeat in the most generally accepted sense, it was certa:nly well within the parameters sonically – albeit a little late in the day.

The same is definitely not true of the Yardbirds. From 1964-1967 they were the commerc