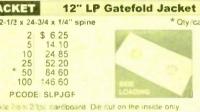

### SLEEVES, BOXES, MAILERS, FILLERS, JEWEL CASES & DIVIDERS WHOLESALE PRICES

Item 100 Item 200 LP Album Sleeves (12 5/8 x 12 5/8, 3 mil thickness, plastic) \$45 per 1000
LP Album Sleeves (12 5/8 x 12 5/8, 4 mil thickness, plastic) \$65 per 1000
Double LP Sleeves with flap (12 3/4 x 12 3/4 plus 1 1/2" flap, 4 il thickness, plastic) ...\$35 per 500 Item 201 Item 202 Item 300 46 lbs. Item 305 Item 310 78 RPM Record Sleeves (10 7/16 x 10 7/16, 3 mil thickness, plastic) ......\$42 per 1000 Item 400 Item 420 CD Sleeve (5 3/8 x 6 with flap, 3 mil thickness, plastic) \$24 per 1000
CD Sleeve (5 3/8 x 6, 3 mil thickness, plastic) \$23 per 1000 Item 421 CD Sleeve (5 3/8 x 6, 3 mit thickness, plastic) \$21 per 1000