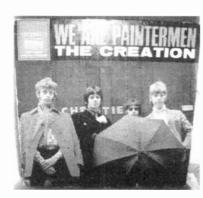

ever played on BBC Radio 1 – going to charity.

For all their ambition, or possibly because of it, the Move was a group of very volatile personalities. They changed labels regularly, ending up on EMI's "progressive" arm, Harvest, while band members turned over fairly quickly. First bassist Ace Kefford quit, then Trevor Burton, who'd moved from second guitar to cover bass, also left. And finally singer Carl Wayne flew the coop for a solo career, which would take him into cabaret.

The hits continued, however. "Fire Brigade" and "Blackberry Way" (the latter being their only number one), both of which mixed Wood's pop smarts with the crunch that had come out of freakbeat. Even if the genre had largely disappeared from the underground by this point, it had (in what would become traditional











rock fashion) co-opted into the mainstream. The Move were a pop band, but one with open ears. And in Roy Wood, they had a writer/guitarist/singer wno understood how to work all the elements together in a package that had more than teen appeal.

The Move, of course, would change radically with the entrance of former Idle Race member Jeff Lynne, and by 1972 the focus had changed from the pop of the Move to the rock-classical fusion of Electric Light Orchestra (which Wood, in turn, would leave in 1973 to form Wizzard).

While the music they created might not have been freakbeat in the most generally accepted sense, it was certa:nly well within the parameters sonically – albeit a little late in the day.

The same is definitely not true of the Yardbirds. From 1964-1967 they were the com