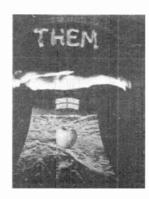

er played on BBC Radio 1 – going to charity.

For all their ambition, or possibly because of it, the Move was a group of very volatile personalities. They changed labels regularly, ending up on EMI's "progressive" arm, Harvest, while band members turned over fairly quickly. First bassist Ace Kefford quit, then Trevor Burton, who'd moved from second guitar to cover bass, also left. And finally singer Carl Wayne flew the coop for a solo career, which would take him into cabaret.

The hits continued, however. "Fire Brigade" and "Blackberry Way" (the latter being their only number one), both of which mixed Wood's pop smarts with the crunch that had come out of freakbeat. Even if the genre had largely disappeared from the underground by this point, it had (in what would become traditional











rock fashion) co-opted into the mainstream. The Move were a pop band, but one with open ears. And in Roy Wood, they had a writer/guitarist/singer wno understood how to work all the elements together in a package that had more than teen appeal.

The Move, of course, would change radically with the entrance of former Idle Race member Jeff Lynne, and by 1972 the focus had changed from the pop of the Move to the rock-classical fusion of Electric Light Orchestra (which Wood, in turn, would leave in 1973 to form Wizzard).

While the music they created might not have been freakbeat in the most generally accepted sense, it was certa:nly well within the parameters sonically – albeit a little late in the day.

The same is definitely not true of the Yardbirds. From 1964-1967 they were the comme