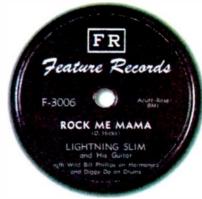

Now, any kid that ever picked up a guitar [in the '50s or '60s] had to learn "Rock Around The Clock" and its difficult guitar solos, but hardly anybody knows the name of that guitar player. His name is Danny Cedrone, and he was born in New York and raised in Philly. He played locally in Philadelphia with his group, the Esquire Boys, and they released a song written for them by Bill Haley called "Rock A Beatin' Boogie" in 1954.

Bill Haley was a good friend of Danny Cedrone, and every time that Bill recorded he insisted that Danny be on hand to play lead guitar. Danny played on most of Haley's recordings from 1949-1954. In April of 1954, Danny was called to the studio to help Haley and the Comets record their first Decca record, "13 Women" and "Rock Around The Clock." Amazingly, Decca released "13 Women" as the "A" side, and the record sunk without a chance to be heard.