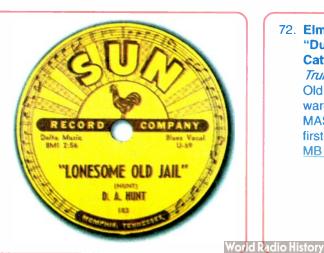

om 3015 VG++ MB \$50
- 111. The Blues Boys/Guitar Slim "Worried Man Blues/In Love Blues" Super Disc 1053
  Mint Great Guitar Blues and yes, it is THE Guitar Slim MB \$100
- 112. Eddie Guitar Slim Jones "Bad Luck Is On Me/New Arrival" Imperial 5134 VG++ Guitar Classic MB \$75
- 113. Guitar Slim & His Band "Cryin' In The Mornin'/Woman Troubles" Imperial 5278
- 114. Guitar Slim & His Playboys "Standin' At The Station/New Arrival" Imperial 5310 M-

#### 70. D. A. Hunt -"Lonesome Old Jail / **Greyhound Blues**" Sun 183 • Mint -

The second Rarest Sun of all time! Monster Guitar Blues Almost NEVER for sale at any price! This will NOT go cheap! I have no minimum bid but I reserve the right to keep it or trade it for a Monster Pre-War record! You will not see this offered again in your lifetime!



72. Elmo James -"Dust My Broom / Catfish Blues" Trumpet 146 • Mint Old Store Stock from warehouse! ALL TIME MASTERPIECE! His very first record! PERFECT! MB \$700





#### John Tefteller's World's Rarest Records

Address: P. O. Box 1727, Grants Pass, OR 97528-0200 USA Phone: (541) 476–1326 • FAX: (541) 476–3523

E-mail: john@tefteller.com • Website: www.tefteller.com



See #162

#### Auction closes Thursday, April 15, 2004 at 7:00 p.m. PDT

115. Guitar Slim & His Band – "A Letter To My Girlfriend/The Story Of My Life" Specialty 490 Mint Old Store Stock MB \$30



- 116. Lightning Slim "Rock Me Mama/Bad Luck" Feature 3006 MM- The first and rarest one by him MB \$300
- 117. Lightnin' Slim "Lightnin' Blues/I Can't Be Successful" Excello 2066 M- MB \$40



118. Sunnyland Slim – "Highway 61/