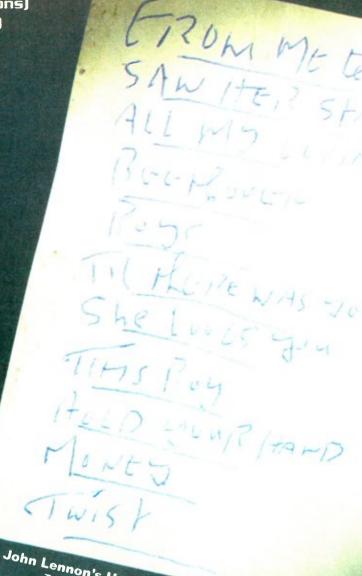

The highest bid in the entire sale was for Frank Sinatra's Grammy for "Strangers in the Night" — \$58,605. Take that, Beatles fans, Frank still rules! A Beatles Toy Banjo (on the original backing card) sold for \$26,093; a personal note from John Lennon to Bob Dylan went to someone for \$21,467. An early bottle of The Beatles Perfume sold for more than \$12,000, and the rare Alan Freed "Big Beat" concert poster (known as the "holy grail" of concert posters), featuring Buddy Holly, went for an astonishing \$18,400.