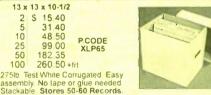

### CD JEWEL CASES, STORAGE BOXES AND SHIPPERS, ETC. AT VERY AFFORDABLE PRICES

| Item B-45 Item B-LP Item B-CD 100 Item B-CD 30 Item B-CD 75                                                   | 45 White Corrugated Cardboard Storage Boxes w<br>LP or 78 White Corrugated Cardboard Storage Bo<br>Big CD White Corrugated Cardboard w/Lid Storage<br>Small White Corrugated Cardboard w/Lid Storage<br>CD White Corrugated Cardboard Storage Box w/Lid Bo | oxes w/Lids (13 3/4" x 14 1/2" x<br>ge Box 100 CD's (15 3/4" x 15<br>Box (6" x 6" x 16") Holds 30 C<br>Lids (20" x 12" x 7") (Holds 75                                 | 11") (Holds 50 LP<br>3/4" x 6 1/8") 1 - 1:<br>CD's 1-24 bxs = 30<br>CD Cases) 1-13 bx | 's) 1-14 bxs=30 lbs ship                                                                                                                                                                                                                                                                                         | \$2.50 each 2 1/2 lb\$3.60 each cial \$1.25 each\$3.00 each                                    |
|---------------------------------------------------------------------------------------------------------------|--------------------------------------------------------------------------------------------------------------------------------------------------------------------------------------------------------------------------------------------------------------------------------------------------------------------------------------------------------------------------------------------------------------------------------------------------------------------------------------------------------------------------------------------------------------------------------------------------------------------------------------------------------------------------------------------------------------------------------------------------------------------------------------------------------------------------------------------------------------------------------------------------------------------------------------------------------------------------------------------------------------------------------------------------------------------------------------------------------------------------------------------------------------------------------------------------------------------------------------------------------------------------------------------------------------------------------------------------------------------------------------------------------------------------------------------------------------------------------------------------------------------------------------------------------------------------------------------------------------------------------------------------------------------------------------------------------------------------------------------------------------------------------------------------------------------------------------------------------------------------------------------------------------------------------------------------------------------------------------------------------------------------------------------------------------------------------------------------------------------------------------------|------------------------------------------------------------------------------------------------------------------------------------------------------------------------|---------------------------------------------------------------------------------------|------------------------------------------------------------------------------------------------------------------------------------------------------------------------------------------------------------------------------------------------------------------------------------------------------------------|------------------------------------------------------------------------------------------------|
| Item F-78<br>Item F-45<br>Item F-LP                                                                           | 78 Corrugated Cardboard Filler Pads (10 1/8 x 10 45 Corrugated Cardboard Filler Pads (7 1/4 x 7 1/ LP Corrugated Cardboard Filler Pads (12 1/4 x 12                                                                                                                                                                                                                                                                                                                                                                                                                                                                                                                                                                                                                                                                                                                                                                                                                                                                                                                                                                                                                                                                                                                                                                                                                                                                                                                                                                                                                                                                                                                                                                                                                                                                                                                                                                                                                                                                                                                                                                                        | 4)                                                                                                                                                                     |                                                                                       |                                                                                                                                                                                                                                                                                                                  | 10¢ each plus (3 lb./per 50)<br>15¢ each plis (8 lb./per 50)                                   |
| Item SM-45 Item M-45 Item SM-LP Item M-LPS Item M-LPP Item M-CD1-3 Item M-CD1 Item M-CD1                      | 45 Corrugated Cardboard Mailer (Holds 1-6 45 re 45 Corrugated Cardboard Mailer (Holds 1-18 45 r LP Corrugated Cardboard Mailer (holds 1-3 4-6 rd LP Corrugated Cardboard Mailer (Holds 1-3 4-6 rd LP Corrugated Cardboard Mailer (Holds 1-3 4-6 rd CD Corrugated Cardboard Mailer (Min. 10) (Holds CD Corrugated Cardboard Tuck Mailer (Holds 1 de CD Corrugated Cardboard Box (Holds 10 CD Castboard Box (Holds 10 CD                                                                                                                                                                                                                                                                                                                                                                                                                                                                                                                                                                                                                                                                                                                                                                                                                                                                                                                                                                     | ecords)                                                                                                                                                                | d                                                                                     |                                                                                                                                                                                                                                                                                                                  |                                                                                                |
| Item MB-LP12<br>Item MB-LP20<br>Item MB-7810<br>Item MB-4525<br>Item MB-4550<br>Item MB-LP25<br>Item MB-LP100 | LP Corrugated Cardboard Box Mailer (Holds 12 I<br>LP Corrugated Cardboard Box Mailer (Holds 20 I<br>78 Corrugated Cardboard Box Mailer (Holds 10 7<br>45 Corrugated Cardboard Box Mailer (Holds 25 4<br>45 Corrugated Cardboard Box Mailer (Holds 50 4<br>LP Corrugated Cardboard Box (Holds 25 LPs)<br>LP Corrugated Cardboard Box (Holds 100 LPs)                                                                                                                                                                                                                                                                                                                                                                                                                                                                                                                                                                                                                                                                                                                                                                                                                                                                                                                                                                                                                                                                                                                                                                                                                                                                                                                                                                                                                                                                                                                                                                                                                                                                                                                                                                                        | .P)                                                                                                                                                                    |                                                                                       |                                                                                                                                                                                                                                                                                                                  | 65¢ each<br>75¢ each<br>45¢ each<br>45¢ each<br>55¢ each                                       |
| Item C-400<br>Item C-420<br>Item C-421<br>Item C-422<br>Item C-423<br>Item C-424<br>Item C-425<br>Item C-426  | Audio Cassette Cases (Clear) Compact Disc 3 CD Case Compact Disc 4 CD Case Compact Disc 6 CD Case Ultra Slim CD Case Compact Disc Jewel Case with built-in tray (Slim line) Compact Disc Jewel Box (Set) Compact Disc Jewel (Box Only)                                                                                                                                                                                                                                                                                                                                                                                                                                                                                                                                                                                                                                                                                                                                                                                                                                                                                                                                                                                                                                                                                                                                                                                                                                                                                                                                                                                                                                                                                                                                                                                                                                                                                                                                                                                                                                                                                                     | \$37 per 250 17 lbs. \$52 per 88 28 lbs. \$54 per 88 28 lbs. \$125 per 100 30 lbs. \$80 per 200 30 lbs. \$95 per 300 27 lbs. \$30 per 100 22 lbs. \$45 per 200 32 lbs. | Item C-427<br>Item V-429<br>Item C-431<br>Item C-432<br>Item C-500<br>Item C-503      | Compact Disc Jewel (Black Tray Only) Compact Disc Jewel Trays Peach/Blue/Amber Rose/Orange/Green/Red/Blue/White/Opaqu Compact Disc Jewel (Clear Tray Only) CD Slimline Double Jewel with Black Tray CD Slimline Double Jewel with Clear Tray Compact Disc Blister Pac (single) Compact Disc Blister Pac (double) | /Purple       \$55 per 400       28 lbs.         ue       \$55 per 400       28 lbs.         ' |