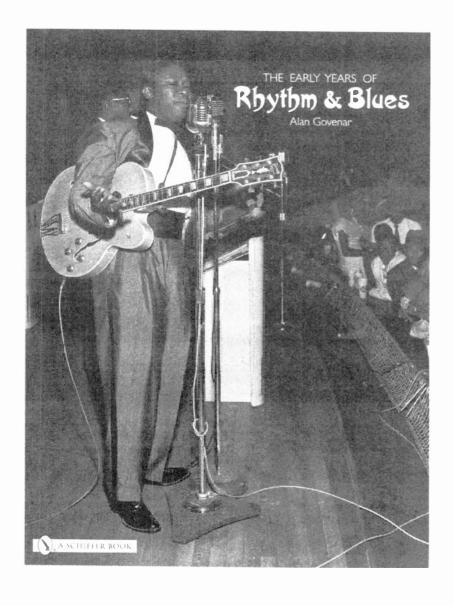

# New Book from Schiffer Publishing Ltd.

THE EARLYYEARS OF Rhythm & Blues by Alan Govenar

Benny Joseph made his living as a professional photographer in Houston's black community during the crucial decades from the 1950s through the early 1980s, when the amplified pulse of rhythm and blues underscored the social changes sweeping the nation. Joseph photographed everything from parades and teen hops to impassioned speeches by civil rights leaders Martin Luther King, Jr., and Thurgood Marshall. Under contract to the pioneering black entrepreneur Don Robey, owner of the Duke and Peacock recording labels, Joseph photographed many of the popular recording artists of the day, including B.B. King, Mahalia Jackson, Buddy Ace, Clarence "Gatemouth" Brown, and Della Reese. With over 120 unique black and white photographs, this is a must have for all rhythm and blues enthusiasts, and a valuable historical resource for photography collectors. Writer, photographer, and filmmaker Alan Govenar met Joseph in 1984 when he was closing his studio in Houston's Third Ward and worked with him over the next five years, sifting through thousands of negatives to identify and contextualize his most compelling images of this remarkable era.

Size: 9"x12", over 120 black and white photographs

112 pages, soft cover

ISBN: 0-7643-1983-3 \$29.95 Available March 2004

To order - call, fax, write or e-mail:

Schiffer Publishing Ltd. 4880 Lower Valley Rd., Atglen, PA 19310 USA

Tel: (610) 593-1777 FAX: (610) 593-2002

e-mail: Schifferbk@aol.com

Order through our web page at: www.schifferbooks.com and receive <u>FREE</u> shipping.

We are interested in hearing from authors with book projects on music topics.