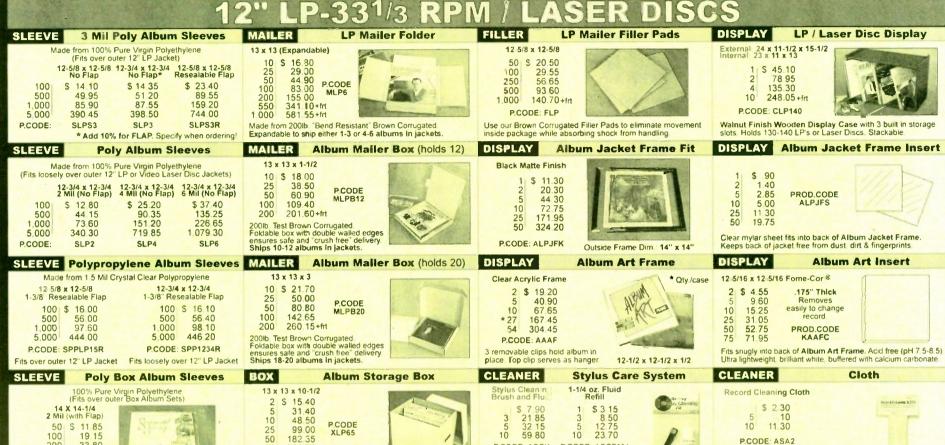

### CD JEWEL CASES, STORAGE BOXES AND SHIPPERS, ETC. AT VERY AFFORDABLE PRICES

| Item B-45 Item B-LP Item B-CD 100 Item B-CD 30 Item B-CD 75                                                   | 45 White Corrugated Cardboard Storage Boxes w<br>LP or 78 White Corrugated Cardboard Storage Bo<br>Big CD White Corrugated Cardboard w/Lid Storage<br>Small White Corrugated Cardboard w/Lid Storage<br>CD White Corrugated Cardboard Storage Box w/Lid Bo | oxes w/Lids (13 3/4" x 14 1/2" x<br>ge Box 100 CD's (15 3/4" x 15<br>Box (6" x 6" x 16") Holds 30 C<br>Lids (20" x 12" x 7") (Holds 75                                 | 11") (Holds 50 LP<br>3/4" x 6 1/8") 1 - 1:<br>CD's 1-24 bxs = 30<br>CD Cases) 1-13 bx | 's) 1-14 bxs=30 lbs ship                                                                                                                                                                                                                                                                                         | \$2.50 each 2 1/2 lb\$3.60 each cial \$1.25 each\$3.00 each                                    |
|---------------------------------------------------------------------------------------------------------------|--------------------------------------------------------------------------------------------------------------------------------------------------------------------------------------------------------------------------------------------------------------------------------------------------------------------------------------------------------------------------------------------------------------------------------------------------------------------------------------------------------------------------------------------------------------------------------------------------------------------------------------------------------------------------------------------------------------------------------------------------------------------------------------------------------------------------------------------------------------------------------------------------------------------------------------------------------------------------------------------------------------------------------------------------------------------------------------------------------------------------------------------------------------------------------------------------------------------------------------------------------------------------------------------------------------------------------------------------------------------------------------------------------------------------------------------------------------------------------------------------------------------------------------------------------------------------------------------------------------------------------------------------------------------------------------------------------------------------------------------------------------------------------------------------------------------------------------------------------------------------------------------------------------------------------------------------------------------------------------------------------------------------------------------------------------------------------------------------------------------------------------------|------------------------------------------------------------------------------------------------------------------------------------------------------------------------|---------------------------------------------------------------------------------------|------------------------------------------------------------------------------------------------------------------------------------------------------------------------------------------------------------------------------------------------------------------------------------------------------------------|------------------------------------------------------------------------------------------------|
| Item F-78<br>Item F-45<br>Item F-LP                                                                           | 78 Corrugated Cardboard Filler Pads (10 1/8 x 10 45 Corrugated Cardboard Filler Pads (7 1/4 x 7 1/ LP Corrugated Cardboard Filler Pads (12 1/4 x 12                                                                                                                                                                                                                                                                                                                                                                                                                                                                                                                                                                                                                                                                                                                                                                                                                                                                                                                                                                                                                                                                                                                                                                                                                                                                                                                                                                                                                                                                                                                                                                                                                                                                                                                                                                                                                                                                                                                                                                                        | 4)                                                                                                                                                                     |                                                                                       |                                                                                                                                                                                                                                                                                                                  | 10¢ each plus (3 lb./per 50)<br>15¢ each plis (8 lb./per 50)                                   |
| Item SM-45 Item M-45 Item SM-LP Item M-LPS Item M-LPP Item M-CD1-3 Item M-CD1 Item M-CD1                      | 45 Corrugated Cardboard Mailer (Holds 1-6 45 re 45 Corrugated Cardboard Mailer (Holds 1-18 45 r LP Corrugated Cardboard Mailer (holds 1-3 4-6 rd LP Corrugated Cardboard Mailer (Holds 1-3 4-6 rd LP Corrugated Cardboard Mailer (Holds 1-3 4-6 rd CD Corrugated Cardboard Mailer (Min. 10) (Holds CD Corrugated Cardboard Tuck Mailer (Holds 1 de CD Corrugated Cardboard Box (Holds 10 CD Castboard Box (Holds 10 CD                                                                                                                                                                                                                                                                                                                                                                                                                                                                                                                                                                                                                                                                                                                                                                                                                                                                                                                                                                     | ecords)                                                                                                                                                                | d                                                                                     |                                                                                                                                                                                                                                                                                                                  |                                                                                                |
| Item MB-LP12<br>Item MB-LP20<br>Item MB-7810<br>Item MB-4525<br>Item MB-4550<br>Item MB-LP25<br>Item MB-LP100 | LP Corrugated Cardboard Box Mailer (Holds 12 I<br>LP Corrugated Cardboard Box Mailer (Holds 20 I<br>78 Corrugated Cardboard Box Mailer (Holds 10 7<br>45 Corrugated Cardboard Box Mailer (Holds 25 4<br>45 Corrugated Cardboard Box Mailer (Holds 50 4<br>LP Corrugated Cardboard Box (Holds 25 LPs)<br>LP Corrugated Cardboard Box (Holds 100 LPs)                                                                                                                                                                                                                                                                                                                                                                                                                                                                                                                                                                                                                                                                                                                                                                                                                                                                                                                                                                                                                                                                                                                                                                                                                                                                                                                                                                                                                                                                                                                                                                                                                                                                                                                                                                                        | .P)                                                                                                                                                                    |                                                                                       |                                                                                                                                                                                                                                                                                                                  | 65¢ each<br>75¢ each<br>45¢ each<br>45¢ each<br>55¢ each                                       |
| Item C-400<br>Item C-420<br>Item C-421<br>Item C-422<br>Item C-423<br>Item C-424<br>Item C-425<br>Item C-426  | Audio Cassette Cases (Clear) Compact Disc 3 CD Case Compact Disc 4 CD Case Compact Disc 6 CD Case Ultra Slim CD Case Compact Disc Jewel Case with built-in tray (Slim line) Compact Disc Jewel Box (Set) Compact Disc Jewel (Box Only)                                                                                                                                                                                                                                                                                                                                                                                                                                                                                                                                                                                                                                                                                                                                                                                                                                                                                                                                                                                                                                                                                                                                                                                                                                                                                                                                                                                                                                                                                                                                                                                                                                                                                                                                                                                                                                                                                                     | \$37 per 250 17 lbs. \$52 per 88 28 lbs. \$54 per 88 28 lbs. \$125 per 100 30 lbs. \$80 per 200 30 lbs. \$95 per 300 27 lbs. \$30 per 100 22 lbs. \$45 per 200 32 lbs. | Item C-427<br>Item V-429<br>Item C-431<br>Item C-432<br>Item C-500<br>Item C-503      | Compact Disc Jewel (Black Tray Only) Compact Disc Jewel Trays Peach/Blue/Amber Rose/Orange/Green/Red/Blue/White/Opaqu Compact Disc Jewel (Clear Tray Only) CD Slimline Double Jewel with Black Tray CD Slimline Double Jewel with Clear Tray Compact Disc Blister Pac (single) Compact Disc Blister Pac (double) | /Purple       \$55 per 400       28 lbs.         ue       \$55 per 400       28 lbs.         ' |

### SLEEVES, BOXES, MAILERS, FILLERS, JEWEL CASES & DIVIDERS WHOLESALE PRICES

Item 100 Item 200 LP Album Sleeves (12 5/8 x 12 5/8, 3 mil thickness, plastic) \$45 per 1000
LP Album Sleeves (12 5/8 x 12 5/8, 4 mil thickness, plastic) \$65 per 1000
Double LP Sleeves with flap (12 3/4 x 12 3/4 plus 1 1/2" flap, 4 il thickness, plastic) ...\$35 per 500 Item 201 Item 202 Item 300 46 lbs. Item 305 Item 310 78 RPM Record Sleeves (10 7/16 x 10 7/16, 3 mil thickness, plastic) ......\$42 per 1000 Item 400 Item 420 CD Sleeve (5 3/8 x 6 with flap, 3 mil thickness, plastic) \$24 per 1000
CD Sleeve (5 3/8 x 6, 3 mil thickness, plastic) \$23 per 1000 Item 421 CD Sleeve (5 3/8 x 6, 3 mit thickness, plastic) \$21 per 1000

LP Inner Sleeves (high density plastic, 2 mit thickness) \$40 per 1000

White Paper Sleeves 12" (12 x 12, with hole) Rounded Corners \$50 per 900

White Paper Sleeves 12" (12 x 12, no hole) Rounded Corners \$50 per 900 Item 422 Item 500 Item 508 Item 510 Item 521

24 lbs. Red 45 paper sleeves with hole .......\$45 per 1000 13 lbs. Blue 45 paper sleeves with hole \$45 per 1000
Green 45 paper sleeves with hole \$45 per 1000 Yellow 45 paper sleeves with hole ......\$45 per 1000 13 lbs. 13 lbs. 21 lbs. Brown Kraft 78 Paper Holed ......\$75 per 500 20 lbs. 22 lbs 3 lbs. CD Paper Sleeve. ......\$9 per 100 1 lb. 3 lbs. TYVEK (insert) CD Sleeve (can be used with FTEM 825 Co. Poucn) \$10 per 100 CD TYVEK Sleeve with Window \$12 per 100 Regular Comic Bags (7 1/8 x 10 1/2 plus 1 1/2" flap, 3 mil thickness, plastic) \$10 per 100 Golden Age Comic Bags (7 9/16 x 10 1/2 plus 1/2" flap, 3 mil thickness, plastic) \$5pecial \$10 per 1000 Newspaper Bags (15 x 13 1/4 plus 2" flap, 4 mil thickness, plastic) \$15 per 100 Maazine (Monster) Size (8 1/2 x 13 no flap, 3 mil thickness, plastic) \$10 per 100 Playboy Size (8 15/16 x 11 1/8 plus 2 3/4 flap, 3 mil thickness, plastic) \$10 per 100 "Life" Magazine Size BAgs (10 1/2 x 13 1/4 plus 2" flap, 3 mil thickness, plastic) \$11 per 100 Baseball Card Holder (2 7/8 x 4 1/2, 3 mil thickness, plastic) \$5 per 1000 Sheet Music Sleeves (9 3/8 x 12 1/2 plus 1 1/2 flap) \$11 per 100 1 lb. 1 lb. 17 lbs. 3 lbs 2 lbs.

NEW "PLASTIC" LP, 45 AND CD DIVIDERS

45 Full Divider (7 x 8 1/2" .030 gauge) 45 Slant Divider (7 x 8 1/2" .030 gauge) CD Full Divider (6 x 13 1/2" .030 gauge) CD Divider (5 1/2 x 6 1/2 .030 gauge) CD Divider (6 1/4 x 4 15/16 .030 gauge) 