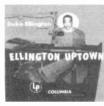

On Feb. 17, Columbia-Legacy issued (unleashed) a trio of digitally remastered recordings by Duke Ellington from his 1950s canon. They

are Masterpieces by Ellington (1951), Ellington Uptown (1948-1956) and Festival Session (1959). The sound, as one expects of remastering, is superb. Plus the first and third CDs have bonus tracks. More kudos.

My favorite is the *Uptown* CD. Opening with Louie Bellson banging the drums on "Skin Deep," it continues with brass supremacy in "A Tone Parallel to Harlem (Harlem Suite)" and "Perdido." Let me digress on these latter two.