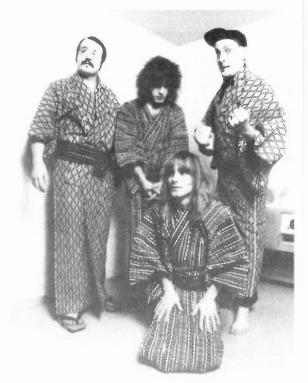

(The subtlety of Mjolnir? That's a prog song, right?)
Self-indulgence aside, the audience expects some music-oriented discussion

When people hear the name "Duke," they think of many things: a swaggering cowboy, a college basketbal empire, John Schneider, a male athletes' bosom buddy, and the Maestro. (You've one guess ... and anyone caught saying "pilgrim" gets fricasseed.)

On Feb. 17, Columbia-Legacy issued (unleashed) a trio of digitally remastered recordings by Duke Ellington from his 1950s canon. They

are Masterpieces by Ellington (1951), Ellington Uptown (1948-1956) and Festival Session (1959). The sound, as one expects of remastering, is superb. Plus the first and third CDs have bonus tracks. More kudos.

Good stuff. Sweet melodies dressed in smooth jazz from the era of Coltrane, Davis, Monk and many others deserving of mention. Coltrane had his alto sax, Davis his trumpet, and Monk his piano. Ellington made music for all these instruments and more (his moniker is "The Maestro," do the math). He's the Little Jack Horner of classic jazz. (Meaning he was adept at having his thumb in a lot of metaphorical pies, not that he was one groovin' pastry thief.)

My favorite is the *Uptown* CD. Opening with Louie Bellson banging the drums on "Skin Deep," it continues with brass supremacy in "A Tone Parallel to Harlem (Harlem Suite)" and "Perdido." Let me digress on these latter two.

"Harlem" lasts nearly 14 minutes, and throughout I imagined I was in '50s Harlem (as much as I could imagine, having never lived in Harlem, nor in the '50s) ... the sun rises; 'm walking down a street in the morning watching hopscotch, stickball and the daily folderol; continuing through the rush of the day, people dealing with the living of life; and on to the evening as cliques convene, the hustling bustle of people amidst their nightly matriculation to clubs seeking friends and fun. It's all there.

Eight minutes and 21 seconds of heaven. That's "Perdido." Get lost in the grooving piano beat, snap your fingers and be happy you're alive if for no other reason than you're hearing this tune. The orchestra's trumpet section seizing center stage for the final few minutes in itself makes this CD a gem. The Festival CD – studio versions

of songs played at festivals during the summer of '59 (notify Bryan Adams) – opens with a shorter version of "Perdido."

For those seeking music more appropriate to turning off the lights and sitting down with a brandy to simply experience jazz, there's the opening track on *Masterpieces* titled "Mood Indigo." At more than 15 minutes, it's a fantastic aural rendezvous.