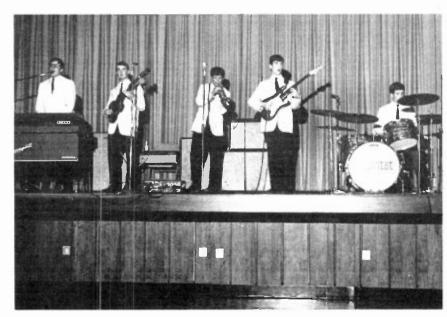

always turning. Doug noticed that when the entire group was in the room something creative starts to happen.

Ken: I've gone through a number of careers and changes, but it's all provided food for thought and material to write about. I still enjoy playing music (mostly guitar), composing and writing. I never stopped writing. Actually, like any craft, I think you get better with time and practice. At this point in time I have no intentions of recording for commercial purposes, though I may put some of the material down on tape for my grandkids.

Continued on page 28

Group playing on top of our bus probably 1969 U of Minnesota ( Doug was drafted into the Marines ) to Tony Wright was on Keyboards far left, the Jim Erwin Donnie Chapin drums, Tom Pohling guitar and Ken Erwin vocals far right





group shot of original group Doug Jim Ken Tom Paul 1967





# Power Por

# The savior of musical blandness in America

There was a time when you knew what to expect from a couple of guitars, bass, and drums. It was called pop music, and it was songs with hummable melodies and choruses you wanted to sing out loud.

And there was a time when pop music virtually covered the entire spectrum of music made by the young for a young mass audience. However, around 1967 it began fragmenting, as pieces slipped off the whole, taking their fans with them. Prog-rock, folkrock, just plain rock....even pop itself began disintegrating, as soul, glam, and other styles started to disassociate themselves.

Somewhere in there, starting in America, came power pop. By the second half of the '70s it was a re