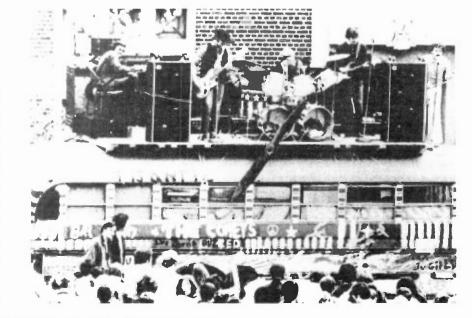

# FOUND!

(ON A TELEPHONE POLE IN BROOKLYN IN AUGUST, 1966 AND SAFEGUARDED FOR 38 YEARS

ANOTHER IMPORTANT DATE IN ROCK N ROLL HISTORY

# THE ROCK, POP & THE BEATLES AUCTION

Call to Pre-Order a Catalog -- Entire Auction On-Line in May

Where you can bid on 100's of rare items from The Beatles, as well as, Elvis Presley, Jimi Hendrix, The Rolling Stones, lots of rare Bruce Springsteen, Fleetwood Mac, Janis Joplin, Billie Holiday, Frank Sinatra, Kiss, Aerosmith, Led Zeppelin and many others. Items include rare vinyl and recorded material, concert posters and displays, toys, group owned and used guitars and equipment, autographs, documents, contracts, tickets, programs, passes, awards, trophies, personal effects, stage props and wardrobe items, photographs, lithographs and more.