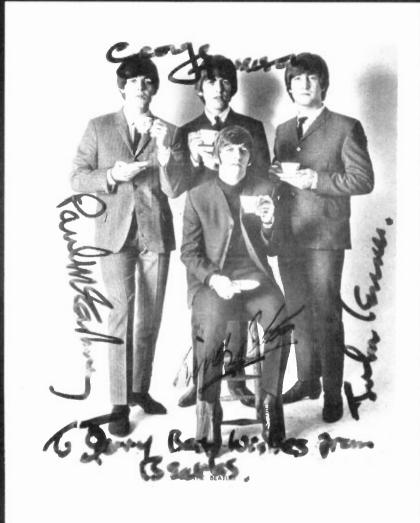

## BREAKING RECORDS IN THE ROCK, POP & THE BEATLES AUCTION

John Lennon's
Personal
"Butcher Cover"
Record with
Drawing on
Blank Reverse

Hard Day's Night Autographed Album

Rare Vinyl Division directed by Rockaway Records

John Kerry Electras LP, Elvis Presley "That's All Right" Sun 78, Rolling Stones London Promo LP, Bill Haley Vogue, Phil Spector/Crystals promo LPs, Johnny Burnette R n R Trio, Beatles: "Like Dreamers Do" acetate, Brian Epstein's personal test pressing LP, Beatles vs Four Seasons sealed Mono, Frank Ifield Stereo Portrait cover, Australian interview acetates, "I'm Down" UK 7" test, sealed original mono & stereo LPs, Yesterday & Today stereo "Butcher" slick, audios, interviews & much more