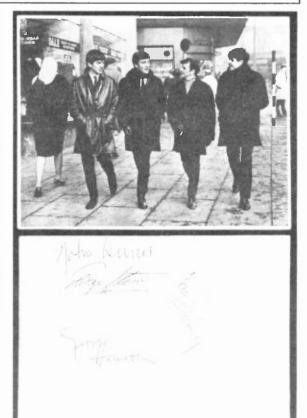

## BREAKING RECORDS IN THE ROCK, POP & THE BEATLES AUCTION

John Lennon's
Personal
"Butcher Cover"
Record with
Drawing on
Blank Reverse

Hard Day's Night Autographed Album

Rare Vinyl Division directed by Rockaway Records

John Kerry Electras LP, Elvis Presley "That's All Right" Sun 78, Rolling Stones London Promo LP, Bill Haley Vogue, Phil Spector/Crystals promo LPs, Johnny Burnette R n R Trio, Beatles: "Like Dreamers Do" acetate, Brian Epstein's personal test pressing LP, Beatles vs Four Seasons sealed Mono, Frank Ifield Stereo Portrait cover, Australian interview acetates, "I'm Down" UK 7" test, sealed original mono & stereo LPs, Yesterday & Today stereo "Butcher" slick, audios, interviews & much more