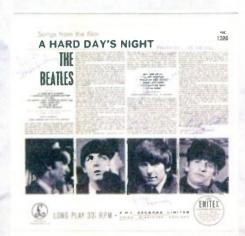

## BREAKING RECORDS IN THE ROCK, POP & THE BEATLES AUCTION

John Lennon's
Personal
"Butcher Cover"
Record with
Drawing on
Blank Reverse

Hard Day's Night Autographed Album

Rare Vinyl Division directed by Rockaway Records

John Kerry Electras LP, Elvis Presley "That's All Right" Sun 78, Rolling Stones London Promo LP, Bill Haley Vogue, Phil Spector/Crystals promo LPs, Johnny Burnette R n R Trio, Beatles: "Like Dreamers Do" acetate, Brian Epstein's personal test pressing LP, Beatles vs Four Seasons sealed Mono, Frank Ifield Stereo Portrait cover, Australian interview acetates, "I'm Down" UK 7" test, sealed original mono & stereo LPs, Yesterday & Today stereo "Butcher" slick, audios, interviews & much more