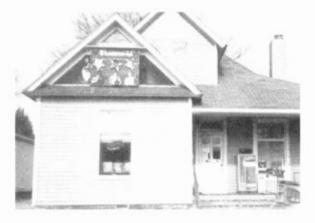

f the few museums outside of Washington, D.C. that is part of the Smithsonian Institution's National Museum of American History.

While I was at the record stores, I made some inquiries as to where I should go to get my Bar-B-Q. Paul Williams told me a little about the connection between rock and roll and barbecue in Memphis history. He related the story of bluesman Paul Butterfield (Paul Butterfield Blues Band), who while living in Memphis in the 1980s contracted peritonitis, forcing him to undergo three major surgeries before dying at age 44 in 1987. Butterfield was rumored to believe that the source of his medical problems was too much barbecue. Undeterred, I took Williams' suggestion to eat at Payne's Bar-B-Q, which, at 1762 Lamar, is a few blocks away from Last Chance Records.









Williams told me that Payne's was the favorite barbecue place in Memphis of Rob Bowman, who wrote the seminal book on the history of Stax Records, Soulsville U.S.A. That was good enough for me. The restaurant, located in an old garage, had exactly the kind of ambiance that I was hoping for. At the counter, I ordered a half a slab of ribs, wet (basted with sauce, the only way I'd ever had ribs up north). I opted to have my sauce mild rather than hot, with Paul Butterfield in the back of my mind and planning to have a lot more barbecue before leaving Memphis. I sat down to have my meal at one of the half dozen or so tables inside the restaurant. All the other customers who came in while I was there took their meals out, but I figured that was a function of it being the middle of the aftern