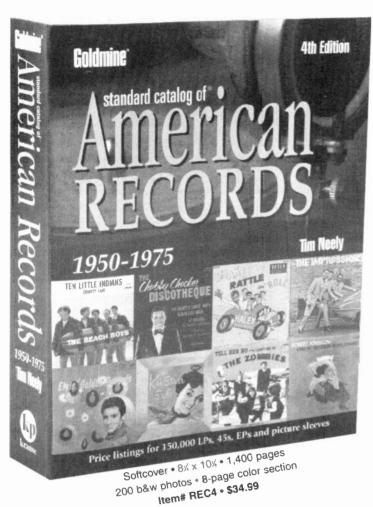

NEW! TOP 40 Music on CD

10th ED. BOOK

('55-'03) (PAT DOWNEY)

- Disky) - 143 tracks (Hof and) \$34 99 \$24.99 

Varees 66526 S

Varees 66526 S

79. Fats Domino. Very Best Of The ABC Years 62

18 tracks (US) Varees 66566 S.