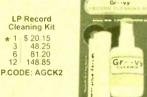

#### CD JEWEL CASES, STORAGE BOXES AND SHIPPERS, ETC. AT VERY AFFORDABLE PRICES

| Item B-45 Item B-LP Item B-CD 100 Item B-CD 30 Item B-CD 75                                                    | Big CD White Corrugated Cardboard Storage Bo<br>Small White Corregated Cardboard w/Lid Storage                                                                                                                                                                                                                                                      | oxes w/Lids (13 3/4" x 14 1/2" x<br>age Box 100 CD's (15 3/4" x 15<br>a Box (6" x 6" x 16") Holds 30 (                                                                                      | 11") (Holds 50 LP<br>3/4" x 6 1/8") 1 - 1<br>CD's 1-24 bxs = 30                                | 1-24 boxes=30 lbs ship               | . \$2.50 each 2 1/2 lb.<br>. \$3.60 each<br>. \$1.25 each                                                                                                                                                         |
|----------------------------------------------------------------------------------------------------------------|-----------------------------------------------------------------------------------------------------------------------------------------------------------------------------------------------------------------------------------------------------------------------------------------------------------------------------------------------------|---------------------------------------------------------------------------------------------------------------------------------------------------------------------------------------------|------------------------------------------------------------------------------------------------|--------------------------------------|-------------------------------------------------------------------------------------------------------------------------------------------------------------------------------------------------------------------|
| Item F-78<br>Item F-45<br>Item F-LP                                                                            | 45 Corrugated Cardboard Filler Pads (7 1/4 x 7 1/<br>LP Corrugated Cardboard Filler Pads (12 1/4 x 12                                                                                                                                                                                                                                               | 4)<br>2 1/4)                                                                                                                                                                                |                                                                                                |                                      | . 10¢ each plus (3 lb./per 50)<br>. 15¢ each plis (8 lb./per 50)                                                                                                                                                  |
| Item SM-45<br>Item M-45<br>Item SM-LP<br>Item M-LPS<br>Item M-LPP<br>Item M-CD1-3<br>Item M-CD1<br>Item M-CD10 | 45 Corrugated Cardboard Mailer (Holds 1-18 45) LP Corrugated Cardboard Mailer (holds 1-3 4-6) LP Corrugated Cardboard Mailer (Holds 1-3 4-5) LP Corrugated Cardboard Mailer (Holds 1-3 4-6) CD Corrugated Cardboard Mailer (Min. 10) (Holds CD Corrugated Cardboard Tuck Mailer (Holds 1) CD Corrugated Cardboard Box (Holds 1) CD Car              | records)                                                                                                                                                                                    | d                                                                                              |                                      | . 45¢ each plus (2 lb/per 10) . 50¢ each plus (5 lb/per 10) . 60¢ each plus (5 lb/per 10) . 60¢ each plus (5 lb/per 10) . 25¢ each plus (2 lb/per 10) . 25¢ each plus (2 lb/per 10) . 45¢ each plus (3 lb/per 10) |
| Item MB-LP12<br>Item MB-LP20<br>Item MB-7810<br>Item MB-4525<br>Item MB-4550<br>Item MB-LP25<br>Item MB-LP100  | LP Corrugated Cardboard Box Mailer (Holds 12 I<br>LP Corrugated Cardboard Box Mailer (Holds 20 I<br>78 Corrugated Cardboard Box Mailer (Holds 10 7<br>45 Corrugated Cardboard Box Mailer (Holds 25 4<br>45 Corrugated Cardboard Box Mailer (Holds 50 4<br>LP Corrugated Cardboard Box (Holds 25 LPs)<br>LP Corrugated Cardboard Box (Holds 100 LPs) | JP)                                                                                                                                                                                         |                                                                                                |                                      | . 65¢ each<br>. 75¢ each<br>. 45¢ each<br>. 45¢ each<br>. 55¢ each                                                                                                                                                |
|                                                                                                                |                                                                                                                                                                                                                                                                                                                                                     |                                                                                                                                                                                             |                                                                                                | HANDLING PER ITEM                    |                                                                                                                                                                                                                   |
| Item C-400<br>Item C-420<br>Item C-421<br>Item C-422<br>Item C-423<br>Item C-424<br>Item C-425<br>Item C-426   | Audio Cassette Cases (Clear) Compact Disc 3 CD Case Compact Disc 4 CD Case Compact Disc 6 CD Case Ultra Slim CD Case Compact Disc Jewel Case with built-in tray (Slim line) Compact Disc Jewel Box (Set) Compact Disc Jewel (Box Only)                                                                                                              | \$37 per 250 17 lbs.<br>\$52 per 88 28 lbs.<br>\$54 per 88 28 lbs.<br>\$125 per 100 30 lbs.<br>\$80 per 200 30 lbs.<br>\$95 per 300 27 lbs.<br>\$30 per 100 22 lbs.<br>\$45 per 200 32 lbs. | Item C-427<br>Item V-429<br>Item C-429<br>Item C-431<br>Item C-432<br>Item C-500<br>Item C-503 | Compact Disc Jewel (Black Tray Only) | ple\$55 per 400                                                                                                                                                                                                   |

## SLEEVES, BOXES, MAILERS, FILLERS, JEWEL CASES & DIVIDERS

WHOLESALE PRICES Item 100 45 RPM Record Sleeves (7 3/8 x 7 3/8, 3 mil thickness, plastic) ......\$25 per 1000 LP Album Sleeves (12 5/8 x 12 5/8, 3 mil thickness, plastic) \$45 per 1000
LP Album Sleeves (12 5/8 x 12 5/8, 4 mil thickness, plastic) \$65 per 1000 Item 200 33 lbs Item 201 42 lbs Double LP Sleeves with flap (12 3/4 x 12 3/4 plus 1 1/2" flap, 4 il thickness, plastic) ...\$35 per 500