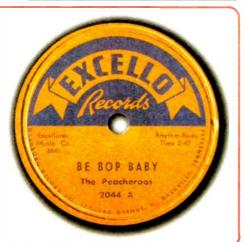

My Sweetie" Aardell 0006 M- Tough one MR \$75
- Sweetle" Aardell 0006 M- Tough one MB \$75

  172. The Jive Bombers "Cherry/You Took My
  Love" Savoy 1515 Mint All time classic MB \$25



173. The Lamplighters – "Be-Bop Wino/Give Me" Federal 12152 M- White Label Promo, Jump Group classic MB \$50



- 174. Bobby Smith & The Larks "My Lost Love/How Long Must I Walt For You" Apollo 435 Mint Store Stock New copy of all time rarity—would be over \$4,000 on 45! MB \$300
  175. The Larks "In My Lonely Room/Stolen Love" Apollo 1190 M- All time classic rare and desirable Group record! MB \$200



190. The Peacheroos -"Be Bop Baby / **Every Day My Love Is** 

> Excello 2044 · Mint-All time rare recordnear impossible on 45 and almost as scarce on 78 format! Gorgeous copy of a real rarity! MB \$350





176. The Mellow Drops -- "When I Grow To Old To Dream/The Crazy Song" Imperial 5324 Mint White Label Promo pressed on thin vinyl and with that magnificent vinyl 78 sound! Scarce one!



- 177. The Melloharps "I Love Only You/Ain't Got The Money" Tin Pan Alley 145 M- Vocal Group Masterpiece! MB \$300
- 178. Bobby Mitchell & The Toppers "The Wedding Bells Are Ringing/Meant For Me" Imperial 5295 Mint Vinyl pressing with that superb sound!
- The Monitors "Closer To Heaven/Rock 'N' Roll Fever" Specialty 622 M- Nice Group sound MB \$75
- The Moonglows "Secret Love/Real Gone Mama" Chance 1152 M- All time Group classic. If you're real brave and want a 45 of this, just check he 45 section (#72) of this very auction! MB \$200



The Moonglows - "I Was Wrong/Ooh Rocking Chance 1156 M- True First