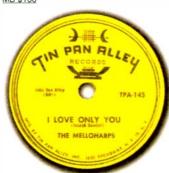

173. The Lamplighters – "Be-Bop Wino/Give Me" Federal 12152 M- White Label Promo, Jump Group classic MB \$50



- 174. Bobby Smith & The Larks "My Lost Love/How Long Must I Walt For You" Apollo 435 Mint Store Stock New copy of all time rarity—would be over \$4,000 on 45! MB \$300
  175. The Larks "In My Lonely Room/Stolen Love" Apollo 1190 M- All time classic rare and desirable Group record! MB \$200



190. The Peacheroos -"Be Bop Baby / **Every Day My Love Is** 

> Excello 2044 · Mint-All time rare recordnear impossible on 45 and almost as scarce on 78 format! Gorgeous copy of a real rarity! MB \$350





176. The Mellow Drops -- "When I Grow To Old To Dream/The Crazy Song" Imperial 5324 Mint White Label Promo pressed on thin vinyl and with that magnificent vinyl 78 sound! Scarce one!



- 177. The Melloharps "I Love Only You/Ain't Got The Money" Tin Pan Alley 145 M- Vocal Group Masterpiece! MB \$300
- 178. Bobby Mitchell & The Toppers "The Wedding Bells Are Ringing/Meant For Me" Imperial 5295 Mint Vinyl pressing with that superb sound!
- The Monitors "Closer To Heaven/Rock 'N' Roll Fever" Specialty 622 M- Nice Group sound MB \$75
- The Moonglows "Secret Love/Real Gone Mama" Chance 1152 M- All time Group classic. If you're real brave and want a 45 of this, just check he 45 section (#72) of this very auction! MB \$200



The Moonglows - "I Was Wrong/Ooh Rocking Chance 1156 M- True First Pressing on

Auctions are on-line: tefteller.com



- 182. The Moonglows "Sincerely/Tempting" Chess 1581 M- Fantastic and rare original Promo copy of the all time classic. Pressed on Vinyl