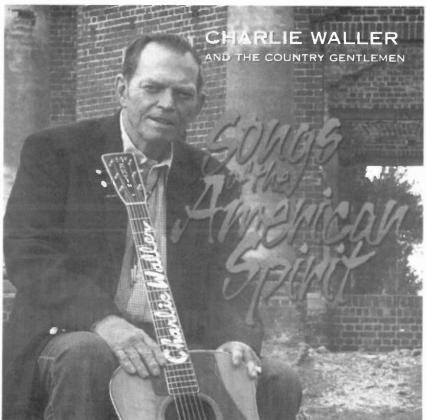

under Arnold Schoenberg.

Raksin moved to New York City, where he worked on Broadway as an arranger. In 1935, at 23, he was summoned to Hollywood to work on Charlie Chaplin's "Modern Times." He helped Chaplin with his musical ideas for the score of the film.

Raksin stayed in Hollywood and scored hundreds of movies and TV shows.

In 1944, Raksin worked on the theme to an Otto Preminger film called "Laura." The theme became so popular that it was re-worked, and with lyrics by Johnny Mercer, the song was a hit for Dick Haymes, Johnnie Johnston and Freddie Martin; it has been recorded hundreds of times and has become a standard in popular music.

From 1938 to 1940, Raksin was a member of the Communist Party. In 1951, while under contract to M-G-M, he was subpoenaed by the House Un-American



Charlie Waller

Activities Committee. During his testimony, Raksin offered the names of 11 party members—all of them either dead or already outed.

Raksin also wrote musicals, ballets, incidental music for plays and serious concert works. He taught classes on film scoring at UCLA and USC.

Guitarist **Tony Mottola** (86) died of complications from pneumonia and a stroke at a hospital in Denville, New Jersey on August 9.

He was born Anthony Mottola in Kearny, New Jersey on April 18, 1918. He learned to play guitar as a boy, and by the time he was 14 he was featured on a local radio show. A couple years later he joined George Hall and his Orchestra, with whom he made his first recording—"Shine," with a vocal by Dolly Dawn. In 1939, he worked in radio orchestras for "Your Hit Parade" and "