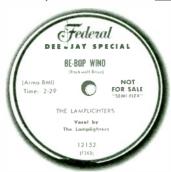

541) 476–3523

E-mail: john@tefteller.com • Website: www.tefteller.com

Auction closes Monday, October 18, 2004 at 7:00 p.m. PDT





- 167. The Harptones "Forever Mine/Why Should I Love You?" Bruce 109 Mint Pink Label Promo copy pressed on thin vinyl and the sound just leaps from the grooves! MB \$100

  The Hollywood Flames – "Give Me Back My
- Heart/A Little Bird" Ebb 131 M-MB \$30
  The Hollywood Flames "Strollin' On The Beach/
  Frankenstein's Den" Ebb 144 Mint MB \$30
- 170. The Imperials "Life Of Ease/It Won't Be Very Long" Great Lakes 1201 M- White Label Promo
- The Jaguars "You Don't Believe Me/Be My Sweetie" Aardell 0006 M- Tough one MR \$75
- Sweetle" Aardell 0006 M- Tough one MB \$75

  172. The Jive Bombers "Cherry/You Took My
  Love" Savoy 1515 Mint All time classic MB \$25



173. The Lamplighters – "Be-Bop Wino/Give Me" Federal 12152 M- White Label Promo, Jump Group classic MB \$50



- 174. Bobby Smith & The Larks "My Lost Love/How Long Must I Walt For You" Apollo 435 Mint Store Stock New copy of all time rarity—would be over \$4,000 on 45! MB \$300
  175. The Larks "In My Lonely Room/Stolen Love" Apollo 1190 M- All time classic rare and desirable Group record! MB \$200



190. The Peacheroos -"Be Bop Baby / **Every Day My Love Is** 

> Excello 2044 · Mint-All time rare recordnear impossible on 45 and almost as scarce on 78 format! Gorgeous copy of a real rarity! MB \$350





176. The Mellow Drops -- "When I Grow To Old To Dream/The Crazy Song" Imperial 5324 Mint White Label Promo pressed on thin vinyl and with that magnificent vinyl 78 sound! Scarce one!