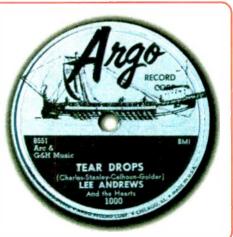

Federal, but earlier, MB \$75 /3
- 164. The Four Jacks "Careless Love/Capp's Bop" llen 21001 M- B-side label is faded MB \$75



- 165. The Four Tops "Could It Be You/Kiss Me Baby Chess 1623 M- Yes, this is the same group as was on Motown in the 60's and this is their very first record. MB \$75

  166. Dan Grissom & The Ebb Tones – "Recess in
- ven/Just Fall In Love" Million \$ 2011 Mint

2005 "Classic Blues Artwork from the 1920's" Calendars are out!

> Get your copy! BluesImages.com



This is the first and only time I have ever seen this on this label on 78! Apparently released just before the Chess issue in limited amounts. I sold this to a good customer a couple of years ago for a lot of money. Now he is selling off some of his collection so it is once again available. **MB \$600** 



**World Radio History** 



# John Tefteller's World's Rarest Records

Address: P. O. Box 1727, Grants Pass, OR 97528-0200 USA

Phone: (541) 476–1326 • FAX: (541) 476–3523

E-mail: john@tefteller.com • Website: www.tefteller.com

Auction closes Monday, October 18, 2004 at 7:00 p.m. PDT





- 167. The Harptones "Forever Mine/Why Should I Love You?" Bruce 109 Mint Pink Label Promo copy pressed on thin vinyl and the sound just leaps from the grooves! MB \$100

  The Hollywood Flames – "Give Me Back My
- Heart/A Little Bird" Ebb 131 M-MB \$30
  The Hollywood Flames "Strollin' On The Beach/
  Frankenstein's Den" Ebb 144 Mint MB \$30
- 170. The Imperials "Life Of Ease/It Won't Be Very Long" Great Lakes 1201 M- White Label Promo
- The Jaguars "You Don't Believe Me/Be My Sweetie" Aardell 0006 M