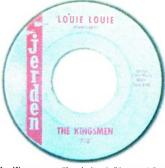

Focusing on the 45

LENNY CURTIS

Twist and Shout THE BEATLES

Did You

Ever Have A

Dream

SHUTDOWN

This month, I'm going to concentrate on the mighty 45, the single, the seven-inch, the classic format that filled juke-