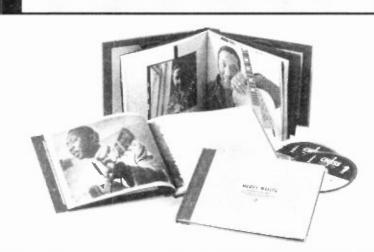

# MUDDY WATERS

Hoochie Coochie Man: Complete Chess Masters, Volume 2 1952-1958

#### **FEATURING**

"(I'm Your) Hoochie Coochie Man,"
"Smokestack Lightning," "Mannish Boy,"
"Got My Mojo Working,"
"Turn Your Lamp Down Low
(Baby Please Don't Go)," and lots more!

Seven Years.
Fifty Sides.
Rare Photos.
Extensive Liner Notes.
Plus A Bonus Track.
All In A Beautifully Bound Book.
The Legend Of The Chicago Blues Rolls On...
...like Muddy Waters.

Available exclusively at www.hip-oselect.com

THE VAULT IS NOW OPEN

© 2005 Universal Music Enterprises, a Division of UMG Recordings, Inc

him personally, but recall he left the Diplomats and helped form The Moody Blues and was the lead singer for their first #1 hit, "Go Now". Years later he played guitar and was the backing singer with Paul & Linda McCartney and Wings.