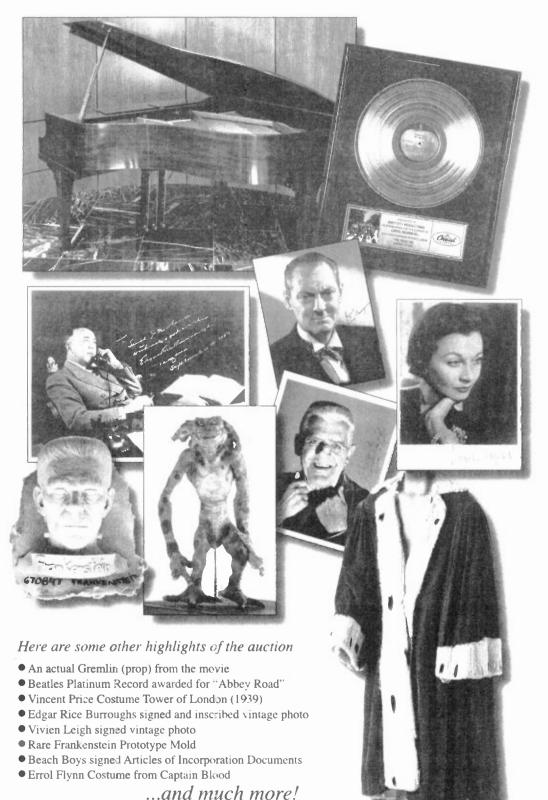

# RECORDS ARE MADE TO BE BROKEN, AND WE BREAK 'EM!

World Record Price
For any Beatles or
Concert Poster:
\$69,743.00

# CONSIGN TO AN AUCTION HOUSE THAT ROCKS AND GET PRICES THAT ROCK THE HOUSE!

SOME OF OUR RECENT RESULTS:

JOHN'S IVOR NOVELLO TROPHY FOR "SHE LOVES YOU' — \$30,187.50

JOHN LENNON'S SIGNED 1952 CHILDHOOD ARTWORK — \$29,900

THE DOORS FULL SIGNED MANAGEMENT CONTRACT — \$19,417.90

JANIS JOPLIN MADISON SQUARE GARDEN CONCERT POSTER — \$17,027.48

GRATEFUL DEAD HAWAIIAN AOXOMOXOA CONCERT POSTER — \$9.083.85

THE BEATLES JACKSONVILLE BUTCHER COVER LP — \$9,105.78

THE BEATLES FRANK IFIELD STEREO LP — \$7,990.00

THIS BEATLES
1966 CLEVELAND
CARDBOARD CONCERT
POSTER
IS FEATURED
IN OUR CURRENT FALL
AUCTION