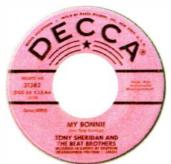

Focusing on the 45

LENNY CURTIS

Twist and Shout THE BEATLES

Did You

Ever Have A

Dream

SHUTDOWN

This month, I'm going to concentrate on the mighty 45, the single, the seven-inch, the classic format that filled juke-

boxes and cute little record carrying cases and AM radio playlists when vinyl was the format of choice.

First I'll delve into picture sleeve singles, always a favorite of mine. After that, another scan of recent northern soul singles auction action. I can safely separate that from the picture sleeve coverage, since rare northern soul 45s seldom come housed in pic sleeves.

#### Picture sleeves

Picture sleeve singles have always held a special appeal for record collectors and fans, and that is clearly still the case, with many rare pic sleeve singles changing hands for good sums on eBay and elsewhere.