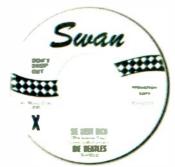

Focusing on the 45

LENNY CURTIS

Twist and Shout THE BEATLES

Did You

Ever Have A

Dream

SHUTDOWN

This month, I'm going to concentrate on the mighty 45, the single, the seven-inch, the classic format that filled juke-

boxes and cute little record carrying cases and AM radio playlists when vinyl was the format of choice.

First I'll delve into picture sleeve singles, always a favorite of mine. After that, another scan of recent northern soul singles auction action. I can safely separate that from the picture sleeve coverage, since rare northern soul 45s seldom come housed in pic sleeves.

#### Picture sleeves

Picture sleeve singles have always held a special appeal for record collectors and fans, and that is clearly still the case, with many rare pic sleeve singles changing hands for good sums on eBay and elsewhere.