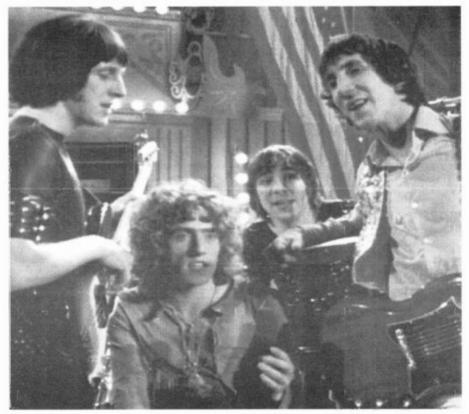

# **features**

The Rolling Stones' Rock And Roll Circus — The story of the Stones' legendary 1968 performance is revealed in an interview with show director Michael Lindsay-Hogg. 

Market Watch — End-of-the-year thoughts on current and future collectibles. Will 