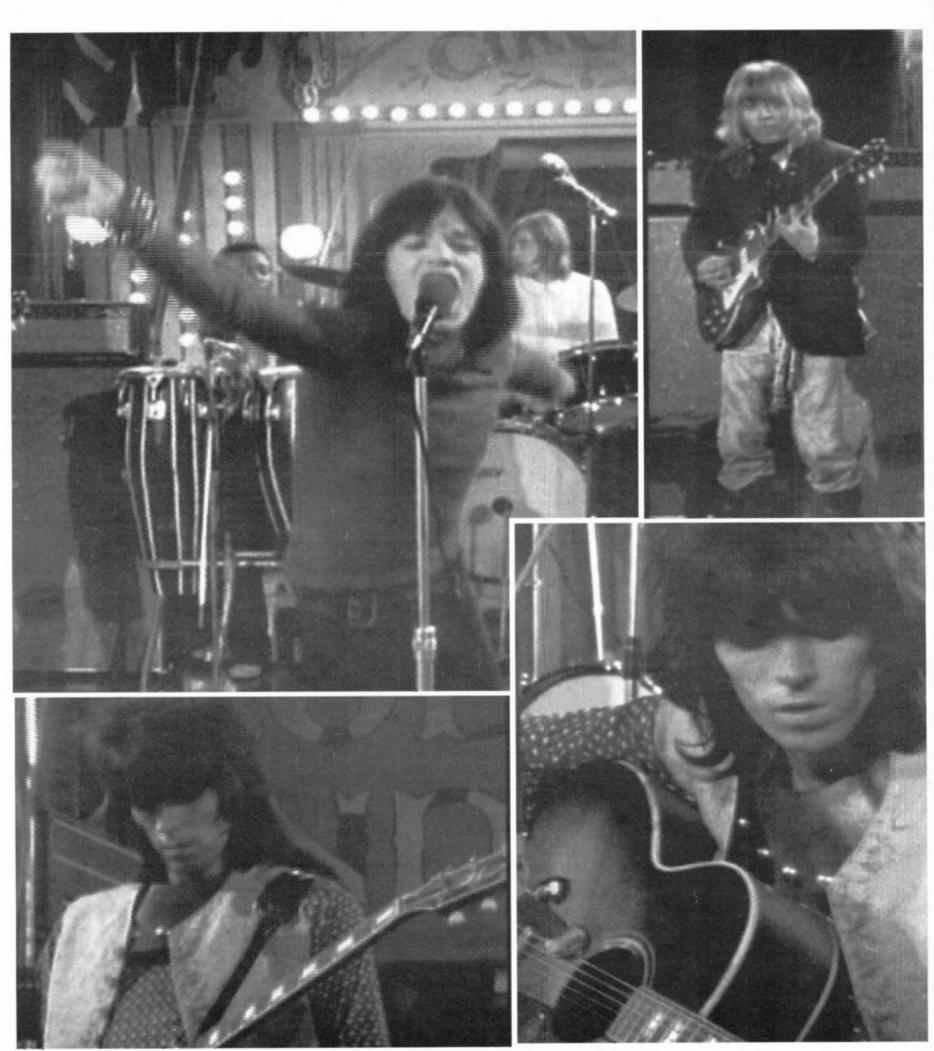

# **features**

The Rolling Stones' Rock And Roll Circus — The story of the Stones' legendary 1968 performance is revealed in an interview with show director Michael Lindsay-Hogg. 

Market Watch — End-of-the-year thoughts on current and future collectibles. Will 