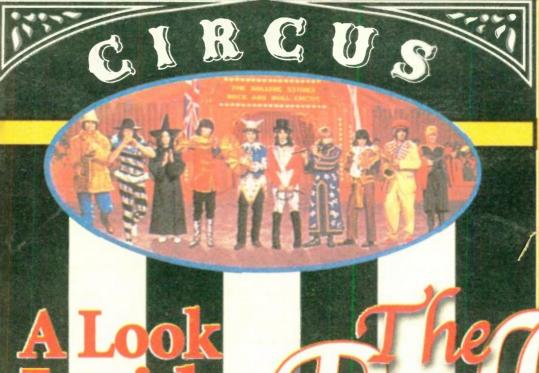

# **features**

The Rolling Stones' Rock And Roll Circus — The story of the Stones' legendary 1968 performance is revealed in an interview with show director Michael Lindsay-Hogg. 

Market Watch — End-of-the-year thoughts on current and future collectibles. Will 