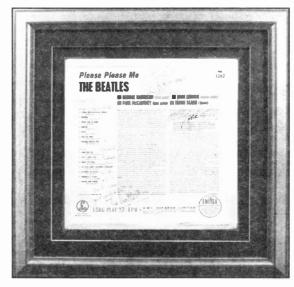

# CD BOX SET SPOTLIGHT | CD BOX SET SPOTLIGHT

BEATLES

The Capitol Albums - Vol. 1 "Meet," &
"Second Album," "Something New," &
"Beatles '65" (4 CD Box + 60 page hardcover book mono and stereo mixes of all tracks) (US) Capitol

Special Price \$5499