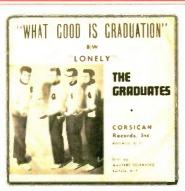

# I Own The Rare Forbidden Planet Sleeve

### Hello John,

First, let me say "Happy New Year" to you and the *Discoveries* gang. I've been a loyal subscriber since day one and a record collector for almost 50 years.

Please direct this to Steve Braitman, who did a nice job on his article about the "Forbidden Planet" picture sleeve (Jan 2005). I'm one of the lucky ones who has an original copy of this sleeve. I bought mine about 10 years ago at the Orange County (CA) Record Meet. I don't think I paid more than \$5 for it, and I only bought it to dress up the record I had. It is a true original with sepia ink.

This sleeve is actually a "two-for-one"; that is, on the flip side is "The Swan Waltz" theme with a reduced movie poster for *The Swan*, an MGM movie starring Grace Kelly. It has the same header/format with David Rose's picture on the top left with a nice picture of Kelly superimposed by a swan.

It turns out that on the sleeve and the record, "The Swan Waltz" is the A-side. The sleeve flaps are glued on the "Forbidden Planet" side. By the way, "The Swan Waltz," composed by Bronislau Kaper, is beautiful and very catching, and I'm surprised it didn't make the charts

Please note that "Forbidden Planet" is *not* the actual theme, only a tune inspired by the movie. "The Swan Waltz," however, is the actual theme from *The Swan*. MGM saw a way to promote two of their movies at the same time.