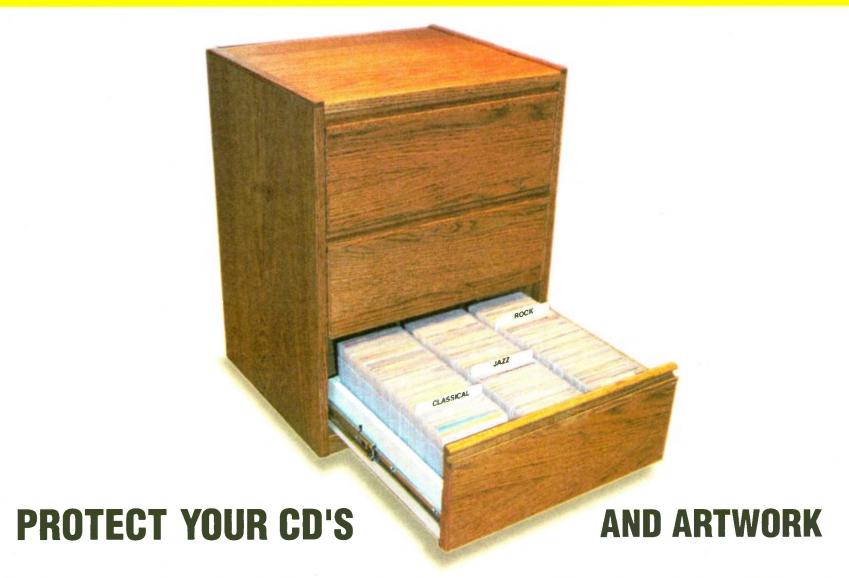

# SERIOUS STORAGE 1,000 CDs in 4 sq. ft!

And say goodbye to clutter and broken cases. **The Jewelchest**™ features storage for 1,000 Jewelsleeves™, the finest archival CD storage sleeve in the world.

The Jewelsleeve is a revolutionary new CD sleeve that replaces all of your fragile, bulky jewel boxes with a thin, scratch-proof poly sleeve that cannot break or tear, takes up 75% less space than a jewel box, and protects and stores EVERY PART of the CD—INCLUDING THE BOOKLET AND TRAY CARD—without folding or cutting.