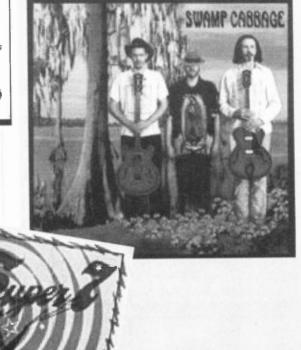

**Mary Gauthier** 

thanks to producer Jim Dickinson. The record grew on me, but it's still not in my top 10 for the month. (www.knockdownsouthrecords.com)

This must be my month for earthy, bluesy, rootsy records. Or my ears are changing! **Swamp Cabbage** is the band formed by guitarist Walter Parks, apparently to fill time when he's not touring with Richie Havens. Press materials call this self-titled debut CD "electric American roots music, north Florida fatback boogaloo blues from three white guys brave enough to play 'The Theme From *Shaft*' without strings and chick singers." Frankly, I wish I'd written those words and cannot do any better, so I'll give you my word that this is a wonderful, fun, "play it over and over again" record, in the spirit of the North Mississippi All Stars and Mofro. In other words, I give it an "A." (www.swampcabbage.com)