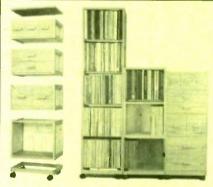

#### CD JEWEL CASES, STORAGE BOXES AND SHIPPERS, ETC. AT VERY AFFORDABLE PRICES

| Item B-45<br>Item B-LP<br>Item B-CD 100<br>Item B-CD 30<br>Item B-CD 75                                       | 45 White Corrugated Cardboard Storage Boxes w<br>LP or 78 White Corrugated Cardboard Storage Bo<br>Big CD White Corrugated Cardboard w/Lid Storage<br>Small White Corregated Cardboard w/Lid Storage<br>CD White Corrugated Cardboard Storage Box w/                                                                                                                                                                                                                                                                                                                                                                                                                                                                                                                                                                                                                                                                                                                                                                                                                                                                                                                                                                                                                                                                                                                                                                                                                                                                                                                                                                                                                                                                                                                                                                                                                                                                                                                                                                                                                                                                           | /Lids (16 3/4" x 8 3/4" x 9") (Ho<br>  xes w/Lids (13 3/4" x 14 1/2" x<br>  ge Box 100 CD's (15 3/4" x 15 3<br>  Box (6" x 6" x 16") Holds 30 C<br>  Lids (20" x 12" x 7") (Holds 75 6      | olds 150 45 RPM's<br>11") (Holds 50 LP<br>3/4" x 6 1/8") 1 - 1<br>D's 1-24 bxs = 30<br>CD Cases) 1-13 bx | 's) 1-14 bxs=30 lbs ship                                                                                                                                                                                                                |              |
|---------------------------------------------------------------------------------------------------------------|--------------------------------------------------------------------------------------------------------------------------------------------------------------------------------------------------------------------------------------------------------------------------------------------------------------------------------------------------------------------------------------------------------------------------------------------------------------------------------------------------------------------------------------------------------------------------------------------------------------------------------------------------------------------------------------------------------------------------------------------------------------------------------------------------------------------------------------------------------------------------------------------------------------------------------------------------------------------------------------------------------------------------------------------------------------------------------------------------------------------------------------------------------------------------------------------------------------------------------------------------------------------------------------------------------------------------------------------------------------------------------------------------------------------------------------------------------------------------------------------------------------------------------------------------------------------------------------------------------------------------------------------------------------------------------------------------------------------------------------------------------------------------------------------------------------------------------------------------------------------------------------------------------------------------------------------------------------------------------------------------------------------------------------------------------------------------------------------------------------------------------|---------------------------------------------------------------------------------------------------------------------------------------------------------------------------------------------|----------------------------------------------------------------------------------------------------------|-----------------------------------------------------------------------------------------------------------------------------------------------------------------------------------------------------------------------------------------|--------------|
| Item F-78<br>Item F-45<br>Item F-LP                                                                           | 78 Corrugated Cardboard Filler Pads (10 1/8 x 10 45 Corrugated Cardboard Filler Pads (7 1/4 x 7 1/LP Corrugated Cardboard Filler Pads (12 1/4 x 12                                                                                                                                                                                                                                                                                                                                                                                                                                                                                                                                                                                                                                                                                                                                                                                                                                                                                                                                                                                                                                                                                                                                                                                                                                                                                                                                                                                                                                                                                                                                                                                                                                                                                                                                                                                                                                                                                                                                                                             | 4)<br>2 1/4)                                                                                                                                                                                |                                                                                                          |                                                                                                                                                                                                                                         |              |
| Item SM-45 Item M-45 Item SM-LP Item M-LPS Item M-LPP Item M-CD1-3 Item M-CD1 Item M-CD10                     | 45 Corrugated Cardboard Mailer (Holds 1-6 45 re 45 Corrugated Cardboard Mailer (Holds 1-18 45 the LP Corrugated Cardboard Mailer (holds 1-3 4-6 nt LP Corrugated Cardboard Mailer (Min. 10) (Holds CD Corrugated Cardboard Tuck Mailer (Holds 1 nt LP CD Corrugated Cardboard Box (Holds 10 CD Cardboard Box (Hold | records)                                                                                                                                                                                    | 1                                                                                                        |                                                                                                                                                                                                                                         |              |
| Item MB-LP12<br>Item MB-LP20<br>Item MB-7810<br>Item MB-4525<br>Item MB-4550<br>Item MB-LP25<br>Item MB-LP100 | LP Corrugated Cardboard Box Mailer (Holds 12 LP Corrugated Cardboard Box Mailer (Holds 20 178 Corrugated Cardboard Box Mailer (Holds 10 1745 Corrugated Cardboard Box Mailer (Holds 25 1745 Corrugated Cardboard Box Mailer (Holds 50 1745 Corrugated Cardboard Box (Holds 25 LPs) LP Corrugated Cardboard Box (Holds 100 LPs) FOR ABOVE I                                                                                                                                                                                                                                                                                                                                                                                                                                                                                                                                                                                                                                                                                                                                                                                                                                                                                                                                                                                                                                                                                                                                                                                                                                                                                                                                                                                                                                                                                                                                                                                                                                                                                                                                                                                     | LP)                                                                                                                                                                                         |                                                                                                          | HANDLING PER ITEM                                                                                                                                                                                                                       |              |
| Item C-400<br>Item C-420<br>Item C-421<br>Item C-422<br>Item C-423<br>Item C-424<br>Item C-425<br>Item C-426  | Audio Cassette Cases (Clear) Compact Disc 3 CD Case Compact Disc 4 CD Case Compact Disc 6 CD Case Ultra Slim CD Case Compact Disc Jewel Case with built-in tray (Slim line) Compact Disc Jewel Box (Set) Compact Disc Jewel (Box Only)                                                                                                                                                                                                                                                                                                                                                                                                                                                                                                                                                                                                                                                                                                                                                                                                                                                                                                                                                                                                                                                                                                                                                                                                                                                                                                                                                                                                                                                                                                                                                                                                                                                                                                                                                                                                                                                                                         | \$37 per 250 17 lbs.<br>\$52 per 88 28 lbs.<br>\$54 per 88 28 lbs.<br>\$125 per 100 30 lbs.<br>\$80 per 200 30 lbs.<br>\$95 per 300 27 lbs.<br>\$30 per 100 22 lbs.<br>\$45 per 200 32 lbs. | Item C-427<br>Item V-429<br>Item C-429<br>Item C-431<br>Item C-432<br>Item C-500<br>Item C-503           | Compact Disc Jewel Trays Peach/Blue/Ar<br>Rose/Orange/Green/Red/Blue/White/O<br>Compact Disc Jewel (Clear Tray Only)<br>CD Slimline Double Jewel with Black<br>CD Slimline Double Jewel with Clear<br>Compact Disc Blister Pac (single) | \$45 for 400 |

#### SLEEVES, BOXES, MAILERS, FILLERS, JEWEL CASES & DIVIDERS

#### WHOLESALE PRICES

CD Full Divider (6 x 13 1/2" .030 gauge) CD Divider (5 1/2 x 6 1/2 .030 gauge)

CD Divider (6 1/4 x 4 15/16 .030 gauge)

Item 2800

Item 2900

| Item 100   | 45 RPM Record Sleeves (7 3/8 x 7 3/8, 3 mil thickness, plastic)                         | \$25 per 1000   | 12 lbs.  |
|------------|-----------------------------------------------------------------------------------------|-----------------|----------|
| ltem 200   | LP Album Sleeves (12 5/8 x 12 5/8, 3 mil thickness, plastic)                            | \$45 per 1000   | 33 lbs.  |
| Item 201   | LP Album Sleeves (12 5/8 x 12 5/8, 4 mil thickness, plastic)                            |                 | 42 lbs.  |
| Item 202   | Double LP Sleeves with flap (12 3/4 x 12 3/4 plus 1 1/2" flap, 4 il thickness, plastic) | \$35 per 500    | 23 lbs.  |
| Item 300   | Double LP Sleeves (12 3/4 x 12 5/8, 4 mil thickness, plastic)                           |                 | 46 lbs.  |
| Item 305   | Double LP Sleeves (12 3/4 x 12 5/8, 3 mil thickness, plastic)                           |                 | 33 lbs.  |
| Item 310   | Small Box Set LP Sleeves (12 7/8 x 12 5/8, 4 mil thickness, plastic)                    |                 | 5 lbs.   |
| ltem 400   | 78 RPM Record Sleeves (10 7/16 x 10 7/16, 3 mil thickness, plastic)                     |                 | 20 lbs.  |
| Item 420   | CD Sleeve (5 3/8 x 6 with flap, 3 mil thickness, plastic)                               |                 | 6 lbs.   |
| Item 421   | CD Sleeve (5 3/8 x 6, 3 mil thickness, plastic)                                         |                 | 6 lbs.   |
| Item 422   | CD Sleeve (5 x 5, 3 mil thickness, plastic)                                             |                 | 5 lbs.   |
| Item 500   | LP Inner Sleeves (high density plastic, 2 mil thickness)                                |                 | 17 lbs.  |
| Item 508   | White Paper Sleeves 12" (12 x 12, with hole) Rounded Corners                            |                 | 27 lbs.  |
| Item 510   | White Paper Sleeves 12" (12 x 12, no hole) Rounded Corners                              |                 | 27 lbs.  |
| Item 521   | White Poly Lined Inner Sleeves 12"                                                      |                 | 24 lbs.  |
| Item 607   | Red 45 paper sleeves with hole                                                          |                 | 13 lbs.  |
| Item 608   | Blue 45 paper sleeves with hole                                                         |                 | 13 lbs.  |
| Item 609   | Green 45 paper sleeves with hole                                                        |                 | 13 lbs.  |
| Item 610   | Yellow 45 paper sleeves with hole                                                       |                 | 13 lbs.  |
| Item 611   | Gold 45 Paper Sleeves with Hole                                                         |                 | 13 lbs.  |
| Item 612   | Purple 45 Paper Sleeves with Hole Also Item 613 (Pink); Item 614 (Orange)               |                 | 13 lbs.  |
| Item 701   | White Paper Sleeves for 45s with hole                                                   |                 | 21 lbs.  |
| Item 710   | Brown Kraft 78 Paper Holed                                                              |                 | 20 lbs.  |
| Item 800-W | LP White Cardboard 12" Album Jackets with hole                                          |                 | 22 lbs.  |
| Item 801-W | LP White Cardboard 12" Album Jackets without hole                                       |                 | 22 lbs.  |
| Item 820   | Heavy Duty White Cardboard 4 3/8" x 4 7/8" CD Jacket without hole                       |                 | 3 lbs.   |
| Item 821   | CD Paper Sleeve                                                                         |                 | 1 lb.    |
| Item 822   | CD Paper Sleeve with Window                                                             |                 | 1 lb.    |
| Item 825   | Heavy Duty 5 Guage Plastic CD Pouch (5 3/8 x 5 3/16) with Flap                          | \$20 per 100    | 3 lbs.   |
| Item 830   | TYVEK (insert) CD Sleeve (can be used with ITEM 825 Co. Pouch)                          |                 | 1 lb.    |
| Item 831   | CD TYVEK Sleeve with Window                                                             |                 | 1 lb.    |
| Item 900   | Regular Comic Bags (7 1/8 x 10 1/2 plus 1 1/2" flap, 3 mil thickness, plastic)          | \$10 per 100    | 2 lbs.   |
| Item 901   | Golden Age Comic Bags (7 9/16 x 10 1/2 plus 1/2" flap, 3 mil thickness, plastic)        | \$10 per 100    | 17 lbs.  |
| Item 950   | Newspaper Bags (15 x 13 1/4 plus 2" flap, 4 mil thickness, plastic)                     |                 | 3 lbs.   |
| Item 1000  | Maazine (Monster) Size (8 1/2 x 13 no flap, 3 mil thickness, plastic)                   |                 | 2 lbs.   |
| Item 1005  | Playboy Size (8 15/16 x 11 1/8 plus 2 3/4 flap, 3 mil thickness, plastic)               |                 | 2 lbs.   |
| Item 1011  | "Life" Magazine Size BAgs (10 1/2 x 13 1/4 plus 2" flap, 3 mil thickness, plastic)      |                 | 2 lbs.   |
| Item 1100  | Baseball Card Holder (2 7/8 x 4 1/2, 3 mil thickness, plastic)                          |                 | 2 lbs.   |
| Item 1200  | Sheet Music Sleeves (9 3/8 x 12 1/2 plus 1 1/2 flap)                                    | \$11 per 100    | 3 lbs.   |
|            | NEW "PLASTIC" LP, 45 AND CD DIVIDERS                                                    |                 |          |
| Item 2500  | LP Full Divider (12" x 13 1/2" .030 gauge) 50 Ct. = 13 lbs                              | 50¢ each plus   | shipping |
| Item 2501  | LP Slant Divider (12" x 13 1/2" .030 gauge) 50 Ct. = 10 lbs                             |                 |          |
| Item 2600  | 45 Full Divider (7 x 8 1/2" .030 gauge) 50 Ct. = 6 lbs                                  | . 30¢ each plus | shipping |
| Item 2601  | 45 Slant Divider (7 x 8 1/2" .030 gauge) 50 Ct = 5 lbs                                  |                 |          |
| Item 2602  | 45 Tab Cut Divider (7 x 8 1/2" .030 gauge) 50 Ct. = 5 lbs.                              |                 |          |
|            | 6.7                                                                                     |                 |          |
| Item 2700  | CD Full Divider (6 x 13 1/2" .030 gauge) 50 Ct. = 5 lbs                                 | Juk cacii pius  | Pinhhmig |