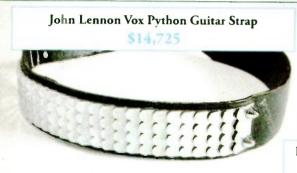

Get ready for another amazing offering of rock and roll rarities. The heart of this auction will be one of the most amazing and important Bruce Springsteen collections, with many astounding and heretofore unseen concert posters, handbills, handwritten lyrics and writings, a signed high school yearbook, documents, autographs, and personal effects. It spans the 40 years career of New Jersey's favorite son. It includes items from his time with the Castiles, Earth, Dr. Zoom, Steel Mill, Child, and the E Street Band.

But that's not all, by a long shot. The auction, as always, will offer cool and very rare Beatles autographs, a Beatles signed poster, a signed LP, a signed program, and letters handwritten by Paul and George personally.

And believe or not, Lighting Strikes Thrice!!! ItsOnlyRocknRoll.com has unearthed another 1966 Beatles Shea Stadium Beatles poster, as well as another 1966 Beatles Cleveland poster, for those who missed out. There are also very historic Beatles handbills, business cards, Cavern Club material, ephemera and an extraordinary UK Concert poster.

There are also stage-worn outfits from Kiss, a twice signed Buddy Holly High School Yearbook, early New York concert posters and handbills from The Who, Grateful Dead, Velvet Underground and Jimi Hendrix. Plus Bill Graham rarities, an Acid Test poster, an uncut Trip Or Freak sheet and many more surprises including group owned guitars, stage worn clothing, original poster art and awards, trophies such as a Tonight Show Emmy plus toys, lyrics, autographs and documents.