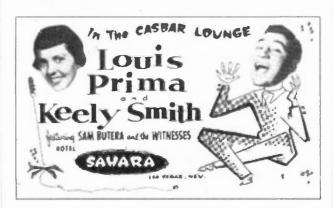

was simply the best, the buzz-worthy live act whose race was as uncertain as his musical category. That worked out just fine for Prima. He loved white and black audiences; they loved him, and he cared not one bit about whether they called him swing or jazz. It was music; it was fun, and he was there to sing, swing, jump, jive and wail.

Prima liked to try new sounds periodically, and by the late '40s, he was looking for a permanent girl singer to add to the lineup (having worked with several over the preceding years). Little did he know at the time that a teenaged fan (then named Dorothy Keely) at a 1947 New Jersey gig



In 1959, Louis Prima and Keely Smith starred in Hey Boy! Hey Girl! a musical comedy that has the real-life husband and wife as romantic leads falling for each other.





would soon fill the position. "We had seen Louis Prima in Atlantic City on the Steel Pier," Smith said. "When we went back home, we had a place in Virginia Beach called the Surf Club that brought in Big Bands each summer. It was an outdoor dance floor. We told [the manager] that if he would bring in Louis Prima the following year, we would guarantee that the club would be packed. He'd never heard of Louis. Anyway, he listened to my brother and I and brought Louis in the following year. When he came in, he had a singer with him named Tangerine who was extremely nervous, and he announced he was looking for a singer. My brother told Louis' wife that I sang. Louis called me up to sing and I told him no. I got very nervous. He talked me into it. I sang two songs, and he hired me on the spot."