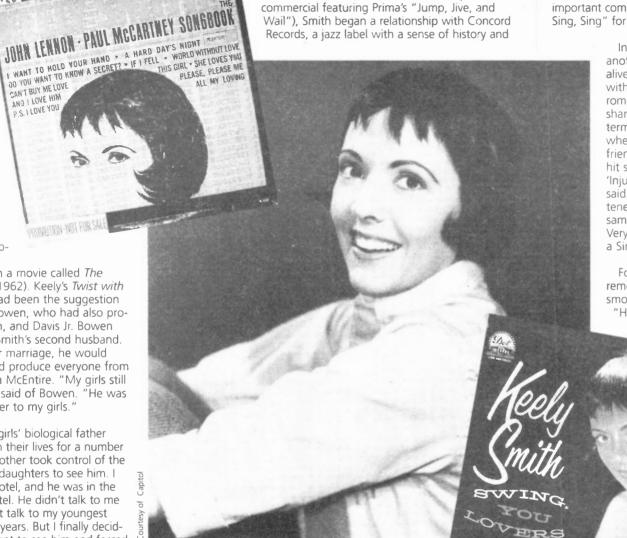

and Wail" and "Just a Gigolo."

Listening to her show that honors her late husband, one can hear only the joy and admiration that Smith has for what she and Prima created together. The work ultimately eclipses any painful memories that come with divorce. "You go through stages in being disappointed in the man as a man, as a father, as a husband and [have] a little bitterness in there. Then you grow out of it and you realize why this man was excellent and an important part of your life.

Smith still sings with great joy and reverence for the wildest musical performer Vegas ever knew, the largerthan-life character that changed her life forever. "No matter where I work or what I do, people always ask me about Louis. I know that I will never lose the image of Louis Prima. Nor do I want to."



KEELY SMITH

Vegas '58 - Today

Recorded Live at Feinstein's at the Reger

0

0





## BY JOSEPH TORTELLI

hen "Happy, Happy Birthday Baby" scaled the charts during the autumn of 1957, The Tune Weavers became the first Boston artists of the rock 'n' roll era to reach the national pop Top 10. Yet something deeper than music connected the four members of The Tune Weavers: They were an extended family as well as a vocal quartet. Lead vocalist Margo Sylvia was married to baritone John Sylvia; Margo's brother Gilbert Lopez sang tenor; soprano/obligato Charlotte Davis was related to Margo through a family marriage, and the twosome had nurtured a close friendship since childhood

Perhaps unique among early R&B vocal groups, every member of The Tune Weavers had Cape Verdean ancestry. John Sylvi