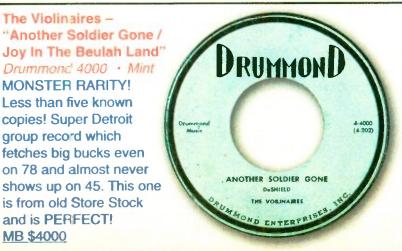

Basin Street Boys "I Sold My Heart To The Junkman/Exactly Like You" Flame 1
- M- True first pressing—song later came out on Cash but this is the original MB \$75

  187. The Diablos "Adios, My Desert Love/An Old Fashioned Girl" Fortune 509 Mint Classic and store stock new! MB \$35

  188. The Diamonds "Cherry/Romance In The Dark"
- Atlantic 1017 M- Classic and CLEAN! MB \$100

  189. The Dominoes "Do Something For Me/
  Chicken Blues" Federal 12001 Mint White Label Promo of the very first Federal and in PERFECT shape! MB \$200
- 190. The Dreams "Under The Willow/I'm Losing My Mind" Savoy 1140 Mint White label Promo-Masterpiece MB \$75

### MERRY CHRISTMAS & HAPPY NEW YEAR

I'd like to take this opportunity to thank all my loyal customers for your business John leftallen this past year.







## John Tefteller's World's Rarest Records

Address: P. O. Box 1727, Grants Pass, OR 97528-0200 USA Phone: (541) 476–1326 • FAX: (541) 476–3523

E-mail: john@tefteller.com · Website: www.tefteller.com

Auction closes Monday, January 16, 2006 at 7:00 p.m. PST



See #219



- 191. The Drifters -"White Christmas/The Bells Of St. Mary's" Atlantic 1048 Mint White Label Promo pressed on VINYL! Best way to have this sound just leaps from those grooves at 78 rpm!
- "Be Sure/Song In My Heart" Dub 5034 M- Very hard to find on 78 format and oh, the sound that comes from those 78 rpm grooves! MB \$150



193. The Engle-Aires – "Cloudy Weather Blues/My Number One Baby" Ebony 1014 Nice VG+ Amazing Record! This is the very first pressing/ first issue of what would be released a bit later on JOB. It