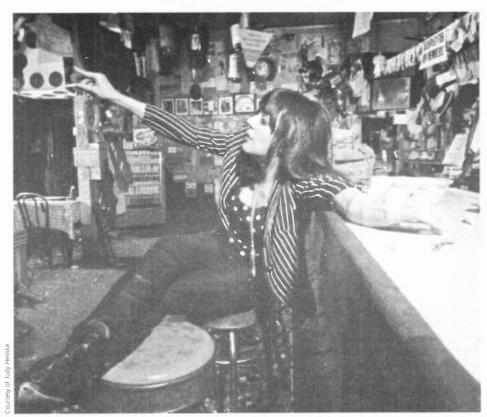

m, She Sang California, follows the same erratic path, dark tunes spiked by Henske's mordant wit.

"The two obvious questions are, 'Why did you go?' and 'Why did you come back?'" Henske said. "I stopped cause I had a child, and the first time I took her to nursery school, she came out and her hands were all red. She could talk at 2 and said a teacher had hit her. I went in and told them: 'I'd punch you in the nose if I could,' and I decided that I wasn't putting her in day care. I'd be the mother, not the girl singer. Kids don't say, 'Girl singer help me,' they say, 'Mommy help me.'

"I kept writing songs with Craig and got a job working for a newspaper. I wrote stories on the typewriter, and they weighed about 30 pounds when I sent them in. They said: 'Judy, you have to get a computer.'



Judy Henske at Barney's Beanery, LA, 1962



Judy Henske & Craig Doerge

"During that time I was struggling with drugs and alcohol, but I always sang and wrote songs. One night I decided to learn how to yodel to the song 'Here blue, you good dog you.' I had a lot of substances to keep me up all day and the next day. About 5 a.m., I got a call from my neighbor saying, 'Judy, would you please go into another room?'"

Henske finally cleaned up, and although she wasn't singing in public, she wasn't forgotten. She credits Pauline Kael, crime writer Andrew Vachss, and her husband Craig for getting her back on stage. Andrew Vachss made me the favorite singer of his character Burke and mentioned me in about a dozen books. Maybe he wanted to bring a little light into those dark, dark books. [Vach