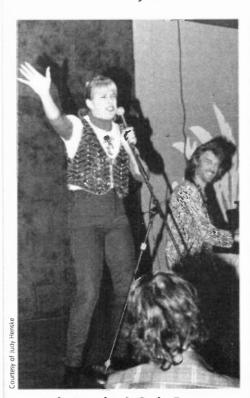

tic path, dark tunes spiked by Henske's mordant wit.

"The two obvious questions are, 'Why did you go?' and 'Why did you come back?'" Henske said. "I stopped cause I had a child, and the first time I took her to nursery school, she came out and her hands were all red. She could talk at 2 and said a teacher had hit her. I went in and told them: 'I'd punch you in the nose if I could,' and I decided that I wasn't putting her in day care. I'd be the mother, not the girl singer. Kids don't say, 'Girl singer help me,' they say, 'Mommy help me.'

"I kept writing songs with Craig and got a job working for a newspaper. I wrote stories on the typewriter, and they weighed about 30 pounds when I sent them in. They said: 'Judy, you have to get a computer.'



Judy Henske at Barney's Beanery, LA, 1962



Judy Henske & Craig Doerge

"During that time I was struggling with drugs and alcohol, but I always sang and wrote songs. One night I decided to learn how to yodel to the song 'Here blue, you good dog you.' I had a lot of substances to keep me up all day and the next day. About 5 a.m., I got a call from my neighbor saying, 'Judy, would you please go into another room?'"

Henske finally cleaned up, and although she wasn't singing in public, she wasn't forgotten. She credits Pauline Kael, crime writer Andrew Vachss, and her husband Craig for getting her back on stage. Andrew Vachss made me the favorite singer of his character Burke and mentioned me in about a dozen books. Maybe he wanted to bring a little light into those dark, dark books. [Vachss] got fan mail from all over the world aski