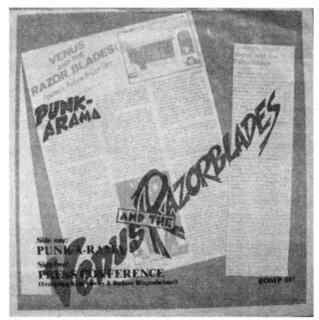

SOUNDS LIKE HERB ALPERT

THE DEATH
DEFYING
JUDY
HENSKE

VIC MIZZY
TV'S MR. MUSIC

RUSH IN FRANKFURT

JANE
MORGAN
THE FRENCH
CONNECTION

MARKET WATCH COLLECTING PSYCH

PICTURE
SLEEVE
ARCHIVE
VENUS AND THE

**RAZORBLADES** 

## **features**

| The Picture Sleeve Archive — Venus And The Razorblades on Bomp. by Stephen M.H. Braitman                                                                                                           |
|----------------------------------------------------------------------------------------------------------------------------------------------------------------------------------------------------|
| <b>Vic Mizzy</b> — The man behind the music for <i>The Addams Family</i> and <i>Green Acres</i> . by Tierney Smith                                                                                 |
| <b>Brewer &amp; Shipley</b> — The folk-rock duo step back into the line of performing. by j. poet                                                                                                  |
| Market Watch — Collecting psychedelic records is neither ffolly nor ffrivolous. by Robin Platts                                                                                                    |
| <b>Herb Alpert</b> — Ten years of reissues and a visit with the "Whipped Cream Lady." by Gillian G. Gaar                                                                                           |
| <b>Jane Morgan</b> — Whether singing on the <i>Ed Sullivan Show</i> , being serenaded by The Beatles or defending Elvis Presley, Jane Morgan's music career is one of fascination. by Andrew Merey |
| Judy Henske — The bold, brash beatnik sings California and more. by i. poet                                                                                                                        |