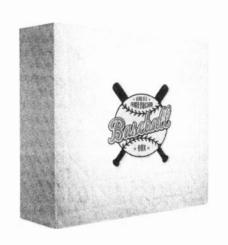

# THE BEATLES 1966

Ultra-Rare Baseball Signed by All Four Beatles on August 15, 1966

On the evening of August 15, 1966, The Beatles were to play the fourth city of their North American Tour. The venue was DC Stadium (today RFK Stadium) in Washington DC. This was an off for the

Senators' who used DC Stadium for their home games. For this particular day the players were asked to remove all of their personal belongings so The Beatles might use the locker room in preparing for their performance. The only member of the Senators' organization authhorized to occupy the locker room was the equipment manager. Fred Baster. As the story goes, Mr. Baster had the Beatles sign three baseballs before the concert began. His recollection of the evening is that they graciously consented. Two of the baseballs signed that night were for the Baster Family. The third baseball was signed for Mike McCormick, the Senators Cy Young award winning pitcher. Prior to the Beatles arrival, Mike asked Mr. Baster to have them sign a baseball for him. Beatle autographs solicited during this tour were obviously more difficult to obtain and for The Beatles, it would be the last time they collectively travelled in America. This baseball holds a definitive place in not only the history of music, but in the history of the 20th Century. The Beatles were the most celebrated figures during the 1960's.