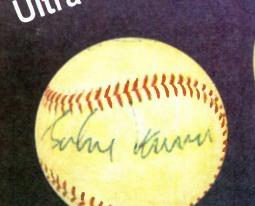

# THE BEATLES 1966

Ultra-Rare Baseball Signed by All Four Beatles on August 15, 1966

On the evening of August 15, 1966, The Beatles were to play the fourth city of their North American Tour. The venue was DC Stadium (today RFK Stadium) in Washington DC. This was an off for the

Senators' who used DC Stadium for their home games. For this particular day the players were asked to remove all of their personal belongings so The Beatles might use the locker room in preparing for their performance. The only member of the Senators' organization authhorized to occupy the locker room was the equipment manager. Fred Baster. As the story goes, Mr. Baster had the Beatles sign three baseballs before the concert began. His recollection of the evening is that they graciously consented. Two of the baseballs signed that night were for the Baster Family. The third baseball was signed for Mike McCormick, the Senators Cy Young award winning pitcher. Prior to the Beatles arrival, Mike asked Mr. Baster to have them sign a baseball for him. Beatle autographs solicited during this tour were obviously more difficult to obtain and for The Beatles, it would be the last time they collectively travelled in America. This baseball holds a definitive place in not only the history of music, but in the history of the 20th Century. The Beatles were the most celebrated figures during the 1960's.