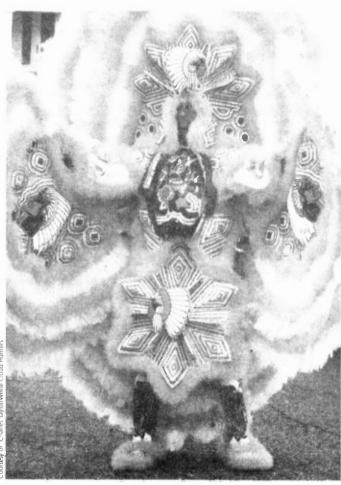

ractice lasted hours. Imagine fencing without swords.

Dr. Ike and I called a few days later at the home of Chief Little Charles Taylor of the White Cloud Hunters for a deep look into the music and the culture of the Mardi Gras Indians. Taylor makes no jokes about his involvement with the Indian nation. His grandmother had Indian blood, and he is proud of every drop.

Mardi Gras Indians spend the entire year designing and hand-sewing their costumes. Beads, feathers, canvas, cloth, hooks, snaps and an incredible amount of hours go into making a Mardi Gras costume with headdress. Taylor weighs 110 pounds, and his costume weighs about 180 pounds. A typical headdress is about 4 feet wide by as much as 5 feet in height. One of his beaded and feathered costumes is displayed at the Smithsonian.



**Little Charles Taylor** 

On Mardi Gras Day the Indians come out before sunrise and finish late. Charles says that after Mardi Gras festivities, feet burn and one's body is racked with pain. Sometimes dancers collapse from exhaustion. Very little time for food sometimes coupled with alcohol makes the effect even more heady. The excitement level builds, and the atmosphere is similar to an Olympic bout or a whirling Dervish dancing for hours in Turkey to achieve a spiritual plateau.

The Indians are generally not allowed to dance in the main Mardi Gras parades. They dance in their own neighborhoods. The Indians are basically neighborhood troupes that sing and taunt one another. Taylor mentioned that a flag boy might put razors in his wooden flag handle when he's dancing toward an opposin