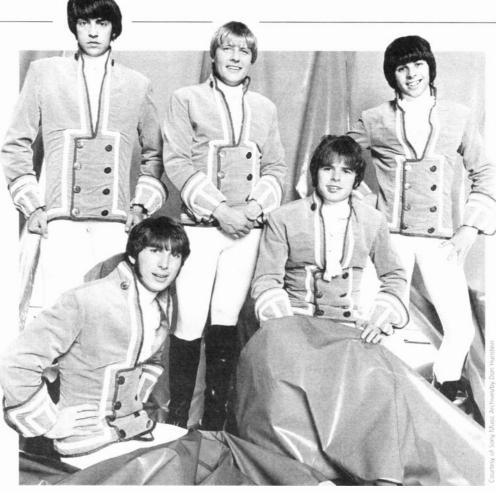

member walking across the floor and people parting like the Red Sea, like, 'What's wrong with this guy?' I had this weird look in my eyes.

"I walked up to the bandstand and I said, 'I want to sing a song.' And Red said, 'Get outa here.' But Paul, who had nothing to lose, said, 'Well, let him do something.' I guess he thought it'd be comic relief.

"He asked what I could sing, and I said, 'Anything you can play,'" added Lindsay with a laugh. He said, 'What key?' I said, 'I don't care.' I didn't even know what a key was. So he said, 'How about "You Win Again"?' — a Hank Williams tune, which was on the flip side of [Jerry Lee Lewis'] 'Great Balls of Fire.' I said all right and got up on stage, and for that three minutes, it was like I was in another world. And I could sense everybody look-



Secrets Revealed

Secrets Reve

BY JOHN WOOLEY

ing at me, right? Then, when the song was over, I reverted back to my very, very shy self and split out the door."

And that might've been the end of it. But as it happened, Dick ran a drive-in hamburger joint in Boise, and Lindsav worked in the bakery that supplied the place with buns. In one of those remarkable coincidences that begin legends, the two met the next day. "We delivered his hamburger buns, except on Sunday, when he had to come pick 'em up," said Lindsay. "I was a little slow that morning, having been up late the night before, and he's telling me this story: 'The weirdest thing happened. I was playing down at the I-double-O-F. Hall, and in the middle of the show, this skinny, weird, crazylooking kid came up, with this wild loo