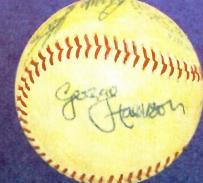

# THE BEATLES 1966

Ultra-Rare Baseball Signed by All Four Beatles on August 15, 1966

On the evening of August 15, 1966, The Beatles were to play the fourth city of their North American Tour. The venue was DC Stadium (today RFK Stadium) in Washington DC. This was an off for the

Senators' who used DC Stadium for their home games. For this particular day the players were asked to remove all of their personal belongings so The Beatles might use the locker room in preparing for their performance. The only member of the Senators' organization authhorized to occupy the locker room was the equipment manager. Fred Baster. As the story goes, Mr. Baster had the Beatles sign three baseballs before the concert began. His recollection of the evening is that they graciously consented. Two of the baseballs signed that night were for the Baster Family. The third baseball was signed for Mike McCormick, the Senators Cy Young award winning pitcher. Prior to the Beatles arrival, Mike asked Mr. Baster to have them sign a baseball for him. Beatle autographs solicited during this tour were obviously more difficult to obtain and for The Beatles, it would be the last time they collectively travelled in America. This baseball holds a definitive place in not only the history of music, but in the history of the 20th Century. The Beatles were the most celebrated figures during the 1960's.