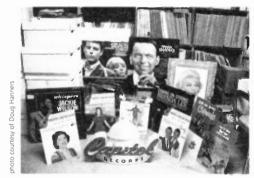

# The visture Sizeve Areijje

A Monthly Glance at Rare, Unusual and Plain Damn Strange 45 RPM Picture Sleeves

by Stephen M.H. Braitman

# "Cow Cow Boogie" AT 30: A Rare Promo Tribute from Capitol

Capitol Records 30th **Anniversary Disc** Ella Mae Morse "Cow-Cow Boogie"/ Johnny Mercer "Strip Polka" Capitol (102/103, 1972)

**#**hen Capitol Records wanted a memento with iconic quality to celebrate the company's 30th anniversary in 1972, it vividly brought back the past by replicating its very first Billboard #1 chart hit, "Cow Cow Boogie."

In the Summer of 1942, Capit I he wads were horn. The Interaction Watt ches, Counder of Capitol Records, used to say short the whole where home a farted or Lucyy & Restaurant on Metinese in His Movement of the work of the

also hit by.
In exceptration of Capital's Thereigh we have combined these Capital's Firsts for you

However, before she

was 30 her career fizzled out. Rock 'n' roll had arrived. Perhaps things would have been different if she had started recording after World War II. after the breakup of the Big Bands. She could have started with small combos, recording torch songs and blues ballads, leveraging her soulful voice, which grew richer with maturity. She even might have been able to join Elvis Presley, Janis Joplin, Jerry Lee Lewis, Wanda Jackson and others in the rock 'n' roll rebellion. She was certainly young enough. Instead, Morse will always be tied to the war years.