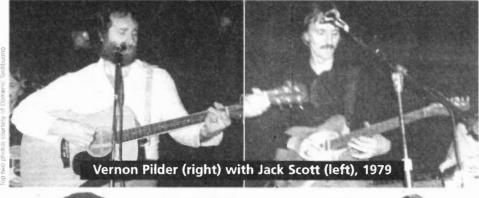

# LIBERTY RECORDS

TIMI YURO'S
"HURT" AND
STAN ROSS IN
THE STUDIO

VERNON
PILDER
GUITAR IS IN
SESSION

MARINAH SEATS GHOSES SEKAGMENT STATIONAL SEARCHAID

#BKNMKOR \*\*\*\*\* SCH 3-DIGIT 907 #0001431608N1# DI SEPO6 MONTY GREENLY 3740 ELM AUE # A