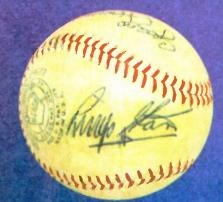

# THE BEATLES 1966

Ultra-Rare Baseball Signed by All Four Beatles on August 15, 1966

On the evening of August 15, 1966, The Beatles were to play the fourth city of their North American Tour. The venue was DC Stadium (today RFK Stadium) in Washington DC. This was an off for the

Senators' who used DC Stadium for their home games. For this particular day the players were asked to remove all of their personal belongings so The Beatles might use the locker room in preparing for their performance. The only member of the Senators' organization authhorized to occupy the locker room was the equipment manager. Fred Baster. As the story goes, Mr. Baster had the Beatles sign three baseballs before the concert began. His recollection of the evening is that they graciously consented. Two of the baseballs signed that night were for the Baster Family. The third baseball was signed for Mike McCormick, the Senators Cy Young award winning pitcher. Prior to the Beatles arrival, Mike asked Mr. Baster to have them sign a baseball for him. Beatle autographs solicited during this tour were obviously more difficult to obtain and for The Beatles, it would be the last time they collectively travelled in America. This baseball holds a definitive place in not only the history of music, but in the history of the 20th Century. The Beatles were the most celebrated figures during the 1960's.