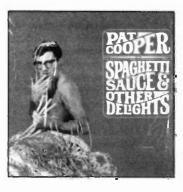

#### Whipped Cream and Pat Cooper

Your article "A few moments with the 'Whipped Cream Lady,' by Gillian G. Gaar (January 2006, Issue #212) would have been more interesting if Dolores

Erickson had been asked about the spoof covers that resulted after the Herb Alpert album release, spoofs such as Pat Cooper's *Spaghetti Sauce & Other Delights* (United Artists UAL 3548, credited to designer Frank Guana) and Soul Asylum's *Clam Dip & Other Delights* from 1988.