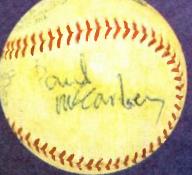

# THE BEATLES 1966

Ultra-Rare Baseball Signed by All Four Beatles on August 15, 1966

On the evening of August 15, 1966, The Beatles were to play the fourth city of their North American Tour. The venue was DC Stadium (today RFK Stadium) in Washington DC. This was an off for the

Senators' who used DC Stadium for their home games. For this particular day the players were asked to remove all of their personal belongings so The Beatles might use the locker room in preparing for their performance. The only member of the Senators' organization authhorized to occupy the locker room was the equipment manager. Fred Baster. As the story goes, Mr. Baster had the Beatles sign three baseballs before the concert began. His recollection of the evening is that they graciously consented. Two of the baseballs signed that night were for the Baster Family. The third baseball was signed for Mike McCormick, the Senators Cy Young award winning pitcher. Prior to the Beatles arrival, Mike asked Mr. Baster to have them sign a baseball for him. Beatle autographs solicited during this tour were obviously more difficult to obtain and for The Beatles, it would be the last time they collectively travelled in America. This baseball holds a definitive place in not only the history of music, but in the history of the 20th Century. The Beatles were the most celebrated figures during the 1960's.