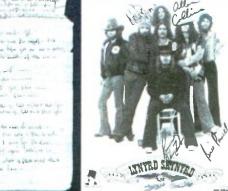

equipment manager. Fred Baster. As the story goes, Mr. Baster had the Beatles sign three baseballs before the concert began. His recollection of the evening is that they graciously consented. Two of the baseballs signed that night were for the Baster Family. The third baseball was signed for Mike McCormick, the Senators Cy Young award winning pitcher. Prior to the Beatles arrival, Mike asked Mr. Baster to have them sign a baseball for him. Beatle autographs solicited during this tour were obviously more difficult to obtain and for The Beatles, it would be the last time they collectively travelled in America. This baseball holds a definitive place in not only the history of music, but in the history of the 20th Century. The Beatles were the most celebrated figures during the 1960's.















Offering The Finest In Rock 'N' Roll Autographs and Memorabilia

WE HAVE EXPANDED & UPGRADED OUR CATALOG, ONLY REGISTERED BIDDERS WILL RECEIVE A FREE COPY Register today online at www.AmericanMemorabilia.com, or call: 800-430-0667

MERICANMEMORABILIA.COM

**World Radio History** 

0

0

0

0

0

0

0

0

Ö

0

0

0

0

0

0

0

0

0 0

Ö

0

Ö

0

0

0

0

0

0

0 0 0

0 0 0

0

0

0

0 0

0

0

0

0 0 0

0

Ö

0

0

0

Ö

0

Ö

0

0

0

Ö

0

0

0

0

) ers - Payable to Disc Collector - All Credit Car

Media Mail: \$3.50 first 2 CDs - \$0.30 each thereafter \*3.75 first 2 DVDs - \$0.35 each thereafter \$4.50 first LP \* in

\*E-MAIL ORDERING

TOP 40 MUSIC ON CD 10th FD. BOOK ('55-'03)

(PAT DOWNEY)

\$89.99 \$64.99

Price

CD-Title Label

**BEST OF COLLECTIONS - CD** 

Chubby Chec