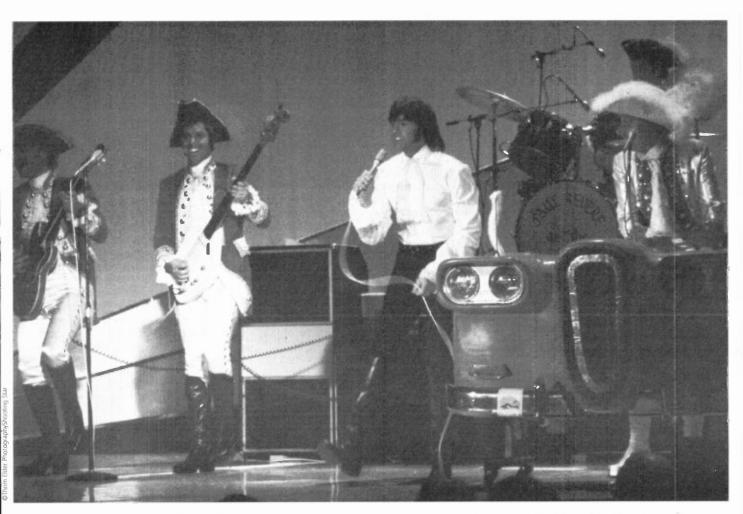

went home devastated. But the next day, Paul called up and said, 'Hey, how'd you like to start a band?' They'd all taken a vote and quit."

Earlier, before the situation with Hughes had begun uglying up, Lindsay had been getting a little money for sitting in, although it was only half of what everyone else took home. "When the guys got 10 bucks each, I got five, and I asked Paul how come I only got five," remembered Lindsay. "He said, 'Well, you don't play an instrument. You just sing.' I said, 'Oh, OK. I get it.' So I got an Epiphone Regent."

But when he showed up for his first guitar lesson, he got a daunting appraisal.

"The tip of my left index finger is cut off maybe a quarter of an inch, and when the guy said, 'Make me an E chord,' my nail kind of went over the string," Lindsay





explained. "He said, 'Well, you'll never be a guitar player.' I guess he hadn't heard about Django Reinhardt."

But then again, it wasn't like the Hughes band needed another guitar player.

"I remember sitting out on a milk can at Revere's hamburger stand and him telling me, 'You know, we've got the guitars and stuff, but Duane Eddy's got a sax, and all the songs from the East Coast have King Curtis on 'em. Johnny & The Hurricanes have a sax. We need a sax.'

"So I went to my grandmother's house. I knew there was an old alto sax under my uncle's bed, right? I hooked it up, tried to figure out where everything went, put everything where I thought it should go, went 'WHAAAAAAA' and said, 'I can play.'

He chuckled. "On the basis of that African birdcall, I took my guitar and traded it in o