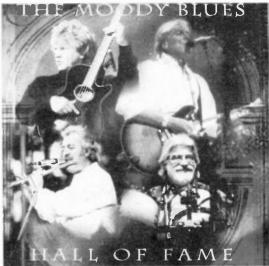

## Contents

Features

The Picture Sleeve Archive --- All aboard the "Love Train" with Moe, Adrian & The 

Market Watch — What happens when Mr. French meets Bob Dylan? 

The Moody Blues — After more than 40 years the legendary Moody Blues are now down to a trio. But for Justin Hayward, John Lodge, and Graeme Edge the days of 

Alvin Lee — The blues ace joins forces with Scotty Moore and DJ Fontana In 

The Moody Blues as a quintet in the 1980s. Clockwise from left: Patrick Moraz, Justin Hayward, Ray Thomas, John Lodge, and Graeme Edge.