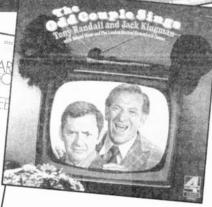

on eBay unless

you're willing to look at a thousand records before you find something worthwhile.

"I think my favorite record musically is Enoch Light's Spaced Out," LaRosa added. "From a celebrity-vocals standpoint, Mae West and Sebastian Cabot stand out. Shatner is still the king, but everyone knows that — even him it would seem.

Speaking of Captain Kirk, George "Stompy" Hollo is a guy who knows more than a thing or two about *Star Trek* and the vocal stylings of Shatner and Nimoy. He even appeared alongside Shatner on a *Jimmy Kimmel Live* segment (if you're curious, it can be viewed online at www.chaseclub.com/jkl.asx).

"I first heard Nimoy 'singing' on *Dr. Demento* back in the '80s," said Hollo. "He had recorded the songs right around the time he was doing *Star Trek*, but they



111

releases. *Kojak* star Telly Savalas had some success with his spoken-word rendition of the Bread hit "If," so that makes it something more than a bizarre curiosity.

Then there's Richard Harris. Does he fall within the Golden Throats genre? To some he might. Vocally, he wasn't exactly Frank Sinatra, and although "MacArthur Park" was a hit, it was a much-ridiculed hit. However, Harris recorded that song The Internet has given another big boost to this genre, with a number of Web sites devoted to bizarre celebrity recordings. For instance, Frank LaRosa's site, Frank's Vinyl Museum (http://franklarosa.com/vinyl), features a fun assortment of recorded oddities, including records by Mae West ("Day Tripper" and "Twist And Shout"), Laverne & Shirley Sing, and the Sebastian Cabot, Actor: B