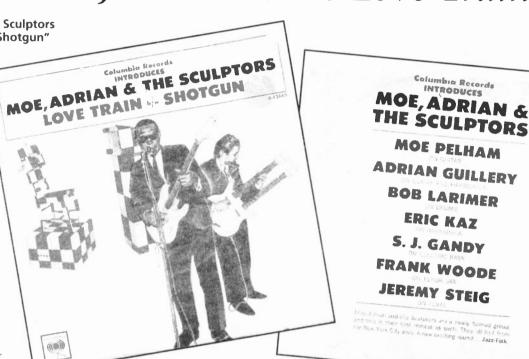

# Lovely to hear them again

For Record & CD Collectors

Market Watch When celebrities "sing"

N

**ISSUE 215** 

AUSIIN RECORI

> **Picture Sleeve Archive** Moe, Adrian & The Sculptors

Alvin Lee and the Elvis connection

## Contents

Features

The Picture Sleeve Archive --- All aboard the "Love Train" with Moe, Adrian & The 

Market Watch — What happens when Mr. French meets Bob Dylan? 

The Moody Blues — After more than 40 years the legendary Moody Blues are now down to a trio. But for Justin Hayward, John Lodge, and Graeme Edge the days of 