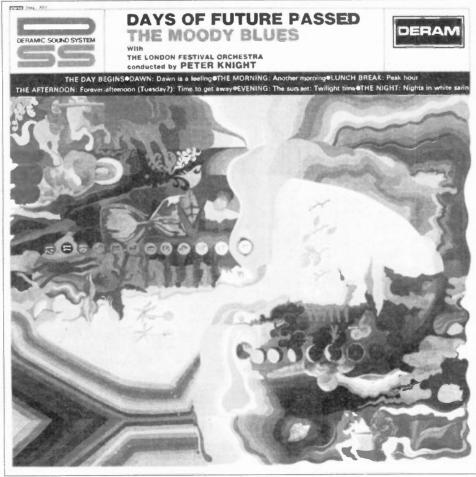

## Contents

Features

The Picture Sleeve Archive --- All aboard the "Love Train" with Moe, Adrian & The 

Market Watch — What happens when Mr. French meets Bob Dylan? 

The Moody Blues — After more than 40 years the legendary Moody Blues are now down to a trio. But for Justin Hayward, John Lodge, and Graeme Edge the days of 