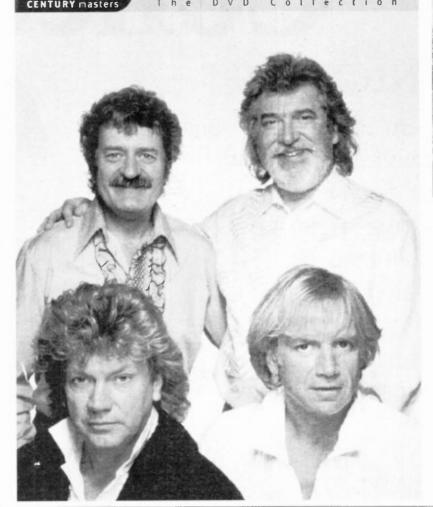

## Contents

Features

The Picture Sleeve Archive --- All aboard the "Love Train" with Moe, Adrian & The 

Market Watch — What happens when Mr. French meets Bob Dylan? 

The Moody Blues — After more than 40 years the legendary Moody Blues are now down to a trio. But for Justin Hayward, John Lodge, and Graeme Edge the days of 

Alvin Lee — The blues ace joins forces with Scotty Moore and DJ Fontana In 

The Moody Blues as a quintet in the 1980s. Clockwise from left: Patrick Moraz, Justin Hayward, Ray Thomas, John Lodge, and Graeme Edge.