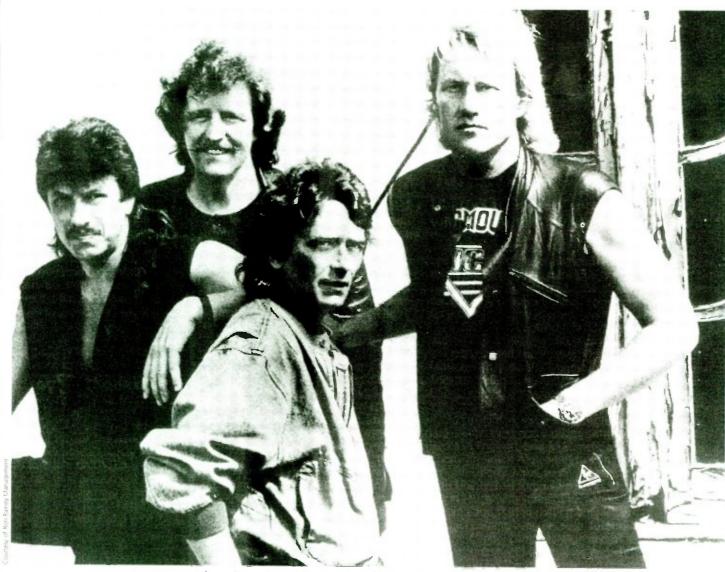

Alvin Lee — The blues ace joins forces with Scotty Moore and DJ Fontana In 

The Moody Blues as a quintet in the 1980s. Clockwise from left: Patrick Moraz, Justin Hayward, Ray Thomas, John Lodge, and Graeme Edge.