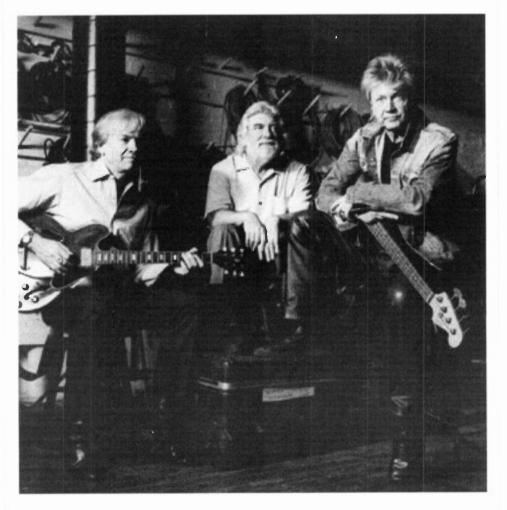

Alvin Lee — The blues ace joins forces with Scotty Moore and DJ Fontana In 

The Moody Blues as a quintet in the 1980s. Clockwise from left: Patrick Moraz, Justin Hayward, Ray Thomas, John Lodge, and Graeme Edge.