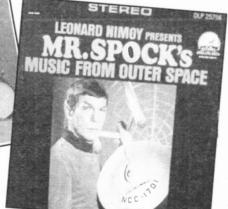

them apart from the rest is their consistently con-

trasted words and music. Arguably, Belle & Sebastian's most apparent gift is their talent for creating catchy, bouncy, pop-happy hooks they've had so many songs with infectious grooves that you'd swear the band was breathing them instead of oxygen. The lyrics, however, tell a different story. "Melancholy," "macabre" and "dark" are three words I'd use to describe the typical Belle & Sebastian lyric.

(http://dylancoveralbums.com), which inevitably includes a section of some of the stranger celebrity renditions (http://dylancoveralbums.com/cguides/0cel ebs.html). Alongside Cabot, you'll find Springer (who covers "Mr. Tambourine Man"), Savalas ("I Shall Be Released") and NHL star Jim

Schoenfeld ("All Along The Watchtower"), among others.



Plentus said he first discovered these strange

celebrity covers of Dylan songs "just surfing the 'Net or rummaging through record shops. Also, running the Web site, I get many tips from collectors all over the world.

In terms of rarity, he said, "Most are easy to obtain. Shatner, as you guessed, is more of a collectible, although it has been reissued on CD. The Jerry Springer CD is



think of this combination, it seems to work. The band sells albums, and fans stick around. Regardless, this happy music/melancholy lyric dichotomy is at work in the new album and the comic book. Note, none of the songs from The Life Pursuit are used in the comic, and that makes sense - to have included the newer stuff would've certainly required a

Whatever you may

later release date than a mere couple w