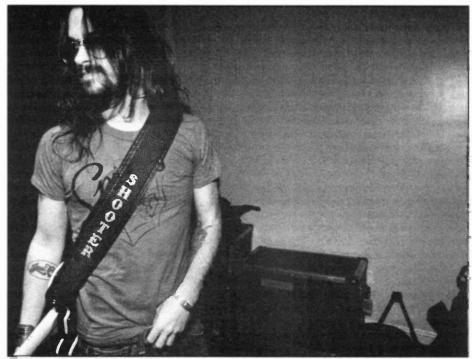

nt of guitar, organ and sweet vocal backgrounds. Of course, she remembers her blues fans with numbers such as "Gimme A Penny," "I Don't Care" and Jimmy McCracklin's "Blues Hall Of Fame"; the spare R&B ballad "Life Goes One" spotlights her tart singing accompanied by a suitably restrained quartet. The disc closes with the DeSanto/Moore penned "Odds," a southern-styled treat that features Greg Crockett's tasty, winding guitar solo.

(www.jasmanrecords.com)

# **Consortium**Rebirth Angel Air (SJPCD216) reviewed by Joseph Tortelli

Recorded in the mid-1970s, Consortium's *Rebirth* finally has been released as an 11-song, 52-minute CD. Intending to cut an LP for RCA Records, the five-piece British group recorded 10 original songs in London during 1975; a bonus track titled "It's Not Easy" was



Courtesy of Universal South/by James Minchin III

#### **Shooter Jennings**

completed two years later as a demo for the Phonogram label. Consortium disbanded shortly thereafter, and these tracks remained unreleased until being remastered for this disc.

Led by vocalist Robbie Leggat (also known as Robbie Fair), West Coast Consortium, as they were initially named, issued a half-dozen pop and psychedelic singles during the late 1960s and early 1970s. As members left, Leggat soldiered on, assembling the heavier bass-drums—twin-guitar attack that toured widely without releasing any new records. These songs represent that lineup's studio output, revealing a style that encompasses albumoriented pop, progressive and hard rock.

Relying on his pure, choirboy tenor, Leggat brings a beautiful edg