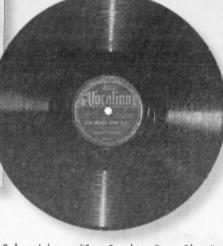

Beatles "Yesterday and Today" Livingston Copy, Sealed **Sold for \$38,837** 

Robert Johnson "Stop Breaking Down Blues"
78 Vocalion Sold for \$11,950

Teen Kings (Roy Orbison) "Ooby Dooby" 78 Je-wel **Sold for \$2,868** 