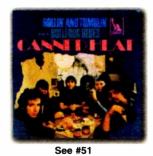

tler "Bingo, Ringo!/Clementine"

  Merri 6011 M/M With Picture Sleeve!! Huckleberry
  Hound does the Beatles MB \$50 (See picture at
- The Byrds "All I Really Want To Do/Same" Columbia 43332 Mint WHITE LABEL PROMO PRESSED ON RED VINYL!! Perfect! MB \$75



- The Byrds "Turn! Turn! Turn! (To Everything There Is A Season)/Same" Columbia 43424 Mint WHITE LABEL PROMO PRESSED IN RED
- Mint WHITE LABEL PROMO PRESSED IN RED VINYL!!! Perfect MB \$150

  The Byrds "You Ain't Going Nowhere/
  Artificial Energy" Columbia 44499 Mint White Label Promo, produced by Gary Usher MB \$50
  The Byrds "Eight Miles High/Why?" Columbia 43578 M/M WITH PICTURE SLEEVE! Perfect!
  OHIO FIND!! MB \$75
  Canned Heat "Going Up The Country/One Kind Favor" Liberty 56077 /Mint Picture Sleeve Only, OHIO FIND!! MB \$35





# John Tefteller's World's Rarest Records

Address: P. O. Box 1727, Grants Pass, OR 97528-0200 USA Phone: (541) 476-1326 • FAX: (541) 476-3523

E-mail: john@tefteller.com • Website: www.tefteller.com

Auction closes Thursday, June 15, 2006 at 7:00 p.m. PDT



See #103

- 51. Canned Heat "Rollin' And Tumblin'/Bullfrog Blues" Liberty 55979 M/M With PICTURE SLEEVE! OHIO FIND!!! MB \$35 (See picture al
- Canned Heat "On The Road Again/Boogle
  Music" Liberty 56038 Mint Old store stock!
  OHIO FIND!! MB \$25
  Canned Heat "Going Up The Country/Future
  Blues" Liberty 56180 Mint Second issue of A-side,
- OHIO FINDI MB \$25

  Johnny Cash And The Tennessee Two "Hey,
  Porter!/Cry! Cry!" Sun 221 M- His very
  first record! Near perfect copy! First press with tell
  tale Sun pushmarks. MB \$75
-