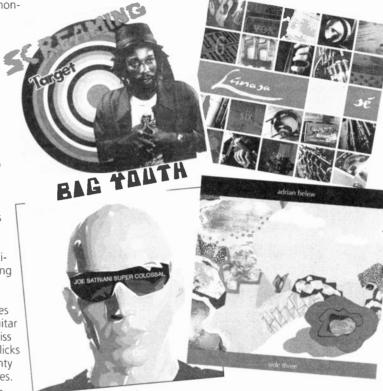

## MARK AFTER DARK

Live - every Saturday night!
7PM to Midnite, PDT.

on

www.KISN910AM.com

semper ubi sub ubi

World Radio History

by Todd Whitesel

Lúnasa have made a career out of playing traditional Irish and Celtic folk music without the benefit of a vocalist. Sé (Irish for "six") is the quintet's sixth album and the first without guitarist Donogh Hennessy. Unlike many albums of British Isles folk, Sé don't try to send you home with a broken ankle from constant hopping about. The band members are masters of dynamics and changing the mood. Don't worry: There are plenty of jig-worthy tunes here, including the bouncy "The Cullyback Hop" and the spry "Leckan Mor," but they also know when to stop drinking stout and switch to water such as on the somber "Absent Friends" and the stately "Midnight In Aviles." This is one of the best new releases of the year. (Compass Records)

First up is **Big Youth**'s 1973 Screaming Target, one of the most important DJ releases ever. Big Youth (Manley Augustus Buchanan) first made a name in the Kingston scene as resident DJ for Lord Tippertone's Hi Fi. He became so adept at working crowds that it wasn't long before he was given a chance to make his own records. In 1973, Big Youth hit it big with the #1 hit "S90 Skank (For Keith Hudson)" and also released his first album, Screaming Target. This Trojan Records reissue tacks 14 tracks onto the original 10 for a blistering run through some of the hottest and rawest DJing ever.

Adrian Belew can always be counted on to release something interesting. Such is the case with Side Three, the final chapter in his trilogy of Sides (along with One and Two). The 12 tracks feature Belew's typically out-there views of the world ("Troubles" and "Incompetence Indifference") as well as wild soundscapes and guitar inventions ("The Red Bull Rides A Boomerang Across The Blue Constellation"). Perhaps the most intriguing track is Men In Helicopters v4.0

- an environmental plea with Beatlesesque harmonies padded with a lovely string arrangement. Think **ELO** meets Greenpeace. (Sanctuary)

Joe Satriani's latest, Super Colossal, once again demonstrates why he is one of the most respected guitarists around. While Satriani has forgotten more licks than most guitarists will ever learn, it's his ability to create compelling instrumental compositions that sets him apart from the pack. Save for some chanting on the closing track, "Crowd Chant," Super Colossal features 13 tracks of guitar instrumental bliss with tone and licks galore and plenty of dips and dives. But it's the gorgeous "Ten

Words," first written after the disasters of Sept. 11, 2001, and then shelved, that stands out. In the liner notes, Satch admits, 'As I was preparing music for this album, I found it and played it, and it resonated with me. I could finally hear the sound of hope in the melody." (Epic)