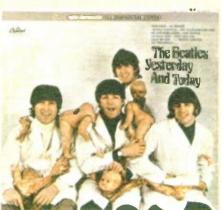

Beatles "Yesterday and Today" Livingston Copy, Sealed **Sold for \$38,837** 

Robert Johnson "Stop Breaking Down Blues"
78 Vocalion Sold for \$11,950

Teen Kings (Roy Orbison) "Ooby Dooby" 78 Je-wel **Sold for \$2,868** 