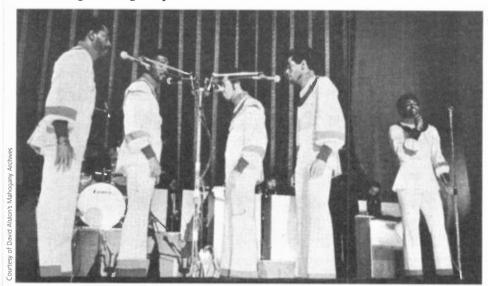

irst made it?

Otis Williams: There were a lot of moments. We were ke 22, 23 when we had our first big hit with "The Way ou Do The Things You Do." We thought it was great when we finally got a hit. But then it started happening with "My Girl," which was our first #1 record, which sold more than a million copies. Then we started having the hits with [producer] Norman Whitfield, "I Can't Get Next to You," "Cloud Nine," "Runaway Child, Running Wild." think that's when we started feeling we had something join' because we were getting hits on such a regular pasis and working to the ninth power. We kind of figured



The Temptations circa 1961-63 included, in front, kneeling, from left: Eddie Kendricks and Paul Williams; seated, Melvin Franklin; and standing, Elbridge Bryant and Otis Williams.



The Tempts with the four-headed microphone, in the early '70s, from left: Melvin Franklin, Otis Williams, Richard Street, Damon Harris, and Dennis Edwards.

at that point we were doing something kind of monumental.

The Temptations were renowned for tight choreography. How much time would you spend perfecting your stage craft?

Right as we speak, all last week and then starting tomorrow, we start at 11 in the morning and go until 5 in the evening; every day except Sunday we're rehearsing. Back in the early days, it was the same thing. We start rehearsing in the morning and we would do it until we felt we had it right, and sometimes we'd spend all day and night rehearsing our choreography. When we first got together, Paul, Eddie, Al Bryant, Melvin Franklin, and myself we'd just stand ther