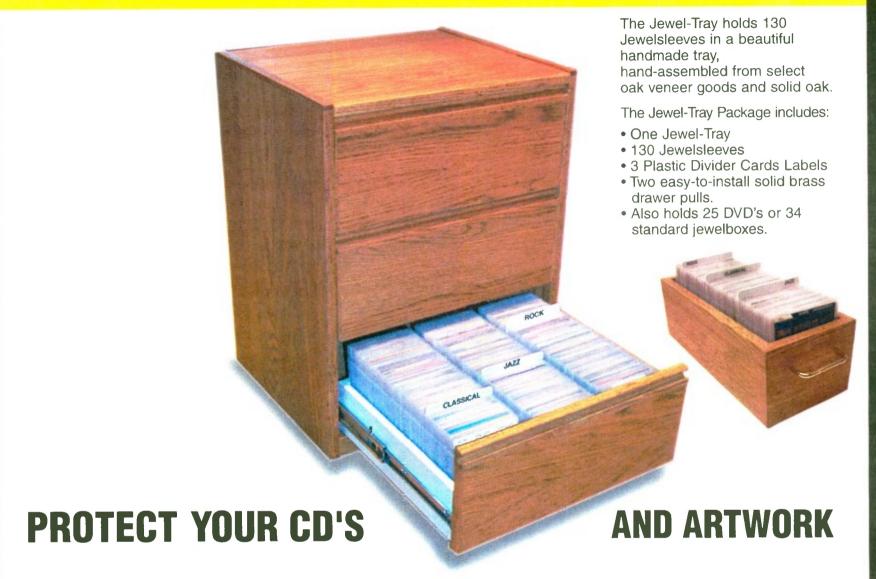

# SERIOUS STORAGE 1,000 CDs in 4 sq. ft!

And say goodbye to clutter and broken cases. **The Jewelchest**™ features storage for 1,000 Jewelsleeves™, the finest archival CD storage sleeve in the world.

The Jewelsleeve is a revolutionary new CD sleeve that replaces all of your fragile, bulky jewel boxes with a thin, scratch-proof poly sleeve that cannot break or tear, takes up 75% less space than a jewel box, and protects and stores EVERY PART of the CD—INCLUDING THE BOOKLET AND TRAY CARD—without folding or cutting.

# Call or email for a brochure and free sample!

Jewelsleeve.com 3949 Los Feliz Blvd. Ste. 102 Los Angeles, CA 90027 Tel: 800/863-3312 Fax: 323/663-4091 www.jewelsleeve.com