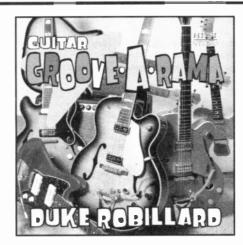

rd spinning phonograph records and copping licks from Guitar Slim or Lowell Fulson or Albert Collins. Every listener will have a fave passage or two from his stylized impressions of Muddy Waters, Buddy Guy, and the Kings: B.B., Freddie, and Albert. For revved-up electricity, it's hard to top the riffs inspired by Clarence "Gatemouth" Brown. By song's end, no one will doubt where the aspirations of a favorite bluesrock axeman began.

Recording eight originals, Robillard dedicates "Do The Memphis Grind" to the early influence of Steve Cropper and James Burton. He takes a jazzier direction on "Sunday Mornin'," aided by baritone saxophonist Doug James. With its swampy tremolo guitar, "Sewed Up" uncorks the heaviest blues-rock and features one of five vocals on this mostly instrumental album.



The Rhode Island-based guitarist reinterprets three songs he previously recorded, including the 10-minute "This Dream" composed by guest cornetist Al Basile. Aptly titled, "This Dream" blossoms into an Eastern-tinged, almost psychedelic song that feels rooted in late 1960s jam sessions. Robillard lets loose some incendiary guitar lines, while drummer Mark Teixeira and bassist Jesse Williams ramp up a mighty rhythm-section backing Tackling other genres, Robillard sings and plays Ray Charles' "I'll Do Anything But Work" as cool jazz and Bob Dylan's "Down Along The Cove" as Sun Records rockabilly. Whether performing the gently unexpected "Danny Boy" (yes, that "Danny Boy") or the powerhouse Deltasoaked "Gambler Blues," he combines nimble fretwork, varied song selection and vast blues experi