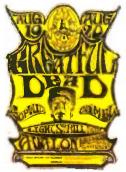

The Beatles "Second Album"
Promotional Poster - \$23,970

Bob Dylan Letter to Jerry Garcia - \$17,364

Beatles Pay Receipt from the Top Ten Club signed by the original 5 Beatles - \$45,192

Grateful Dead, Janis Joplin "Trip Or Freak"
Poster Original Art - \$18,058