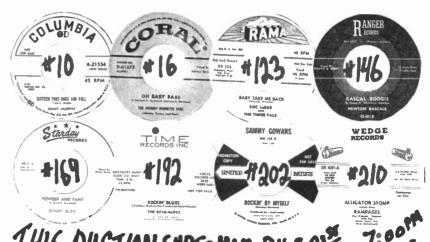

-LING WAS THE CUT-LING WAS THE SIZE STEVE LINGE STEVE LINGE STEVE LINGE WAS THE CUT-LING WAS 176 HATT LUCKS CORY DODEN/AD ONE LIDE YOU (GREAT VERSION HOLDEN-HALD LD)
177 DEL COLINE
178 JANNY HILER
179 NANNE COLPRIN
170 CARRANT & SATELLITES
181 JAME MCK
CRYDIN CARLINANTHER LONELY NIGHT (EXPERI)
182 KAY PENTON
182 KAY PENTON
184 CARL (COLD HOLDN CHICK JUMP, LEE, FAIRE SAMEON 888)
185 NANNE COLPRIN
185 NANNE COLPRIN
186 NANNE COLPRIN
186 NANNE COLPRIN
187 NANNE COLPRIN
188 NANNE CO THE LIMITE MICK

CRYPTS ACAIN/ANDTHER LONGLY NIGHT

(EOPER!)

STILL RINDER 110 VG \$25

SIDE RINDER 120 VG \$25

SIDE RINDER 120

TO BID MINIMINS AS ALL RECS. WILL BE SOLD IF NO HIGHER BID! OVER 3,000 ROCKABILLY 456 IN INVENTORY, ALL FOR SALE OR TRADES. ALSO GREAT RABILLY & ROX & ROLL 78S & SUPER EP'S AVAILABLE!!



THIS AUCTION ENDS-MOD. AUG. 2

#### BRUCE BURATTI 2047 Kenmore Ave., Bethlehem, PA 18088 Phone: 610-867-3199 • E-mail: bburntti@rcn.com

atti 2047 Kemmore Ave. Bethlehem Pn. 18018. 610-867-3199. E-mail: <u>htmratticitem.com</u> Here sist of both charted and uncharted U.S. reck, British invanca, RAB & soul 45s from the 1960s-re mock copies unless otherwise noted. Add \$3 for possage, etc., no matter what size the order.

Proc. Bursti 2047 Kemmore Ave. Bulahleken Pa. 18018. 610-867-3199. E-mail: <a href="https://doi.org/10.1047/j.com/no.2042.1047.2042.109">https://doi.org/10.1047/j.com/no.2042.109</a> are talle late of both chanted and understared U.S. rock, Birstian historiane, R&B & end 45 for on the 1900-80x. All are stock copies unifers otherwise noted. Add \$3 for postage, etc., so sm