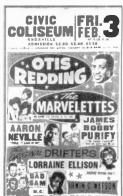

Motortown Revue 1968 Boxing Style
Concert Poster - \$42,022

John Lennon's "She's Leaving Home"

Ivor Novello Award - \$24,356

Jimi Hendrix, The Who & The Doors Singer Bowl Concert Poster - \$23,165

Lennon's "A Hard Day's Night" Suit - \$19,809