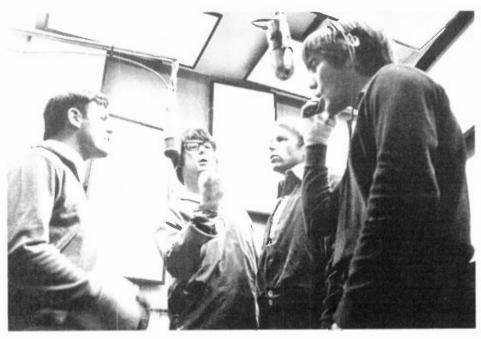

er the shows I would see this dye on trousers and shirts.

We decided to paint the guitar in its actual color. I think, when they took it apart, they deduced that it was [originally] white. I wanted to play a guitar that resembled the original as closely as possible to the '62 Strats that we played in the early days. Sure enough it had the tone, the quality. It just didn't have the right color. It was determined it was an April 1962 Stratocaster. You can't tell until you break down the neck stock and actually take it apart. The number's stamped inside the guitar body itself; it's hidden from view.

I played that guitar from the mid-70s until now on all those shows we did, and on all those many, many trips across the world. The idea to take the guitar back to

Jardine continued on page 25





Top, from left: Bruce Johnston, Brian Wilson, Al Jardine, and Dennis Wilson. Bottom: Johnston, Carl, Jardine, and Dennis.

#### The Beach Boys Songs From Here & Back Hallmark (XPR3940)

Hallmark (XPR3940)
reviewed by David Beard

When the announcement came of a

new Beach Boys CD that would include three new recordings from Brian Wilson, Al Jardine, and Mike Love, it piqued the curiosity of almost every Beach Boys fan. Because it included a new track by Wilson, even the most cynical fans were intrigued.

The song lineup includes nine live

recordings and three studio tracks. Two of the nine performance pieces were recorded in 1974, and the remaining seven were in 1989. To the credit of mixers Mark Linett and Alan Boyd, on this portion of the CD (tracks one through nine), the music tran