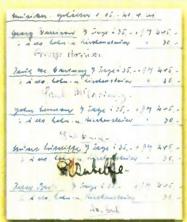

# ITSONLYROCKNROLL.COM JUNE 24TH, 2006 ROCK N ROLL, MUSIC & ENTERTAINMENT AUCTION PRICES REALIZED

The manufacture of the state of

DESIGN: CLOWNBIKE.COM

AD

Bruce Springsteen's notebook from 1968 with 19 handwritten songs - \$57,706