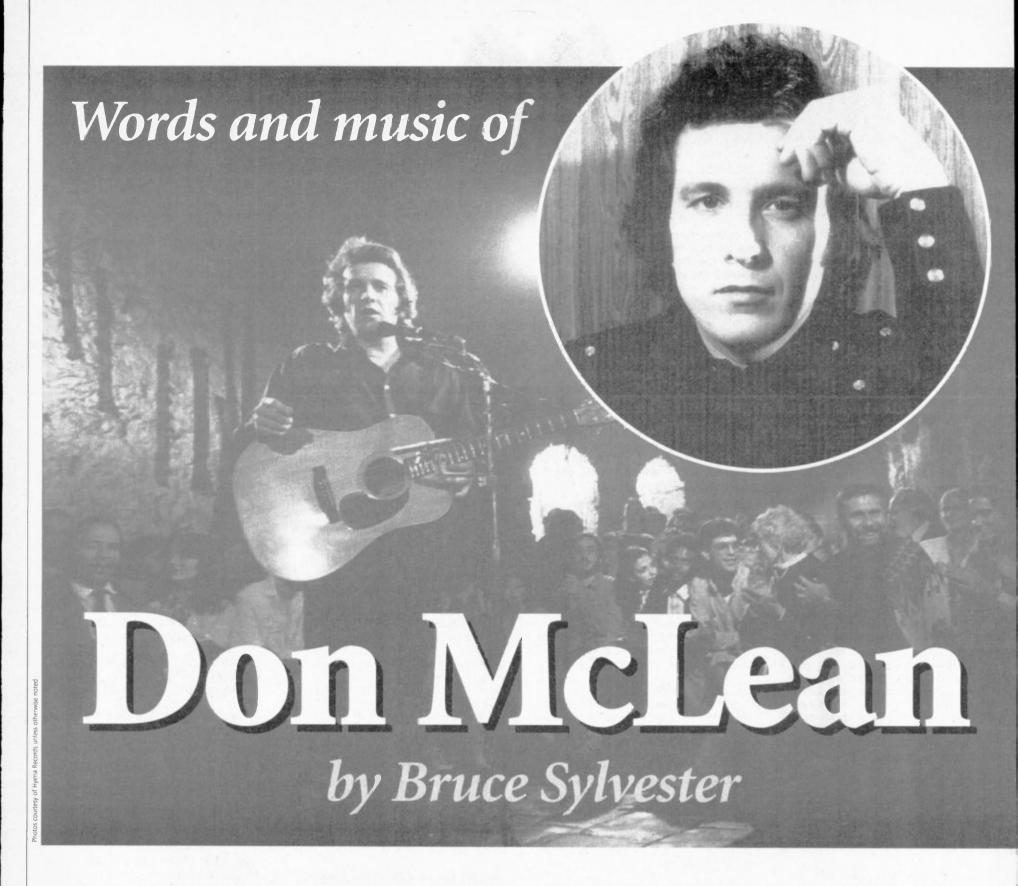

t content with having penned a hit single ("Society's Child") at the age of 15, came back a few years later and scored a huge hit with "At Seventeen."

lan admitted she does collect some of her own memorabilia: "It's embarrassing, but my partner insists."

The most prized item in lan's collection is "a letter from Pete Seeger, circa 1967, apologizing for not having me play the Newport Folk Festival that year and inviting me for the next year."

It should be noted that a copy of the 1976 Japanese promo-only LP Janis lan At Her Best in excellent condition showed up on eBay earlier this year and sold for \$81.

lan is still actively writing and recording, so any fans who have lost touch should visit www.janisian.com and also check out her latest album, Folk Is The New Black (Cooking Vinyl).



n enigmatic paean to early rock in general and Buddy Holly in particular, Don McLean's 1971 "American Pie" was a touchstone in rock revivalism. Both the single and LP American Pie topped Billboard's charts, rushing McLean from obscurity to prominence.

McLean was born Oct. 2, 1945, in New Rochelle, N.Y. A performance by Pete Seeger at his elementary school was a turning point for him. Years later, he'd join the crew of Seeger's environmentalist sloop *Clearwater*, sailing and singing from New York City to Maine.

Then "American Pie" hit. "The Pride Palace" on his follow-up, Don McLean,

reflects his dubious reaction to stardom and show biz.

Still, he was a master performer. Lori Lieberman was so overwhelmed by a 1972 McLean concert that, in response, her producers, Norman Gimbel and Cha