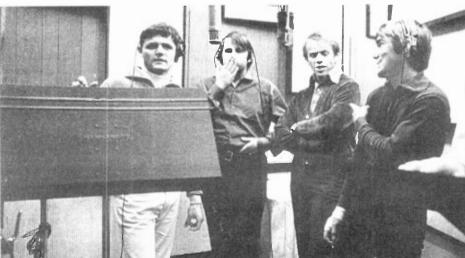

the shows I would see this dye on trousers and shirts.

We decided to paint the guitar in its actual color. I think, when they took it apart, they deduced that it was [originally] white. I wanted to play a guitar that resembled the original as closely as possible to the '62 Strats that we played in the early days. Sure enough it had the tone, the quality. It just didn't have the right color. It was determined it was an April 1962 Stratocaster. You can't tell until you break down the neck stock and actually take it apart. The number's stamped inside the guitar body itself; it's hidden from view.

I played that guitar from the mid-70s until now on all those shows we did, and on all those many, many trips across the world. The idea to take the guitar back to

Jardine continued on page 25





Top, from left: Bruce Johnston, Brian Wilson, Al Jardine, and Dennis Wilson. Bottom: Johnston, Carl, Jardine, and Dennis.

#### The Beach Boys Songs From Here & Back Hallmark (XPR3940)

Hallmark (XPR3940)
reviewed by David Beard

When the announcement came of a

new Beach Boys CD that would include three new recordings from Brian Wilson, Al Jardine, and Mike Love, it piqued the curiosity of almost every Beach Boys fan. Because it included a new track by Wilson, even the most cynical fans were intrigued.

The song lineup includes nine live

recordings and three studio tracks. Two of the nine performance pieces were recorded in 1974, and the remaining seven were in 1989. To the credit of mixers Mark Linett and Alan Boyd, on this portion of the CD (tracks one through nine), the music transi