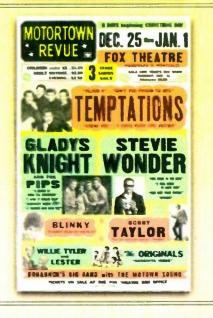

Motortown Revue 1968 Boxing Style
Concert Poster - \$42,022

John Lennon's "She's Leaving Home"

Ivor Novello Award - \$24,356

Jimi Hendrix, The Who & The Doors Singer Bowl Concert Poster - \$23,165

Lennon's "A Hard Day's Night" Suit - \$19,809