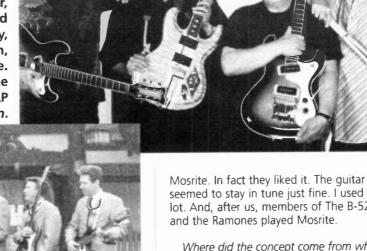

ee play heavy. They play very light, using their fingers and thumb picks. Bob Bogle, who is really The Ventures' sound of "Walk, Don't Run," "Perfidia," "Blue Moon," the very first things, plays with a heavy pick but a great feel. But I still play the same as I would play anyway. I do what I want, and I have a good feel for it. If I'm playing an acoustic guitar behind Gerry, I try and be as pretty as I can be. The reason we get along so well is because we don't step on each other's toes.

(Check out www.theventures.com and www.venturesresurgence.co.uk.)

The Ventures in 2004: Bob Spalding, Nokie Edwards, Don Wilson, and Leon Taylor. Below: The Ventures in Japan, 1965. Mel Taylor, unidentified Japanese lady, Edwards, Wilson, and Bob Bogle. Photo from the cover of the LP Ventures In Japan.



seemed to stay in tune just fine. I used it a lot. And, after us, members of The B-52's and the Ramones played Mosrite. Where did the concept come from where

you and the group started recording and covering television and movie songs, always included in albums? Batman, James Bond -

If you play "Walk, Don't Run" all the time, it's just not gonna happen. We were looking for anything we could do, and those TV themes were mostly instrumental songs. Nine out of 10. That was a natural for us to go on instrumentally. And the songs could work without the visual. They were cinematic in nature, and minor keys we love. And that's one of the reasons we got so popular in Japan. Minor keys are very prominent in Japanese music.

Why does the album Ventures in Space have such lasting power? It was one