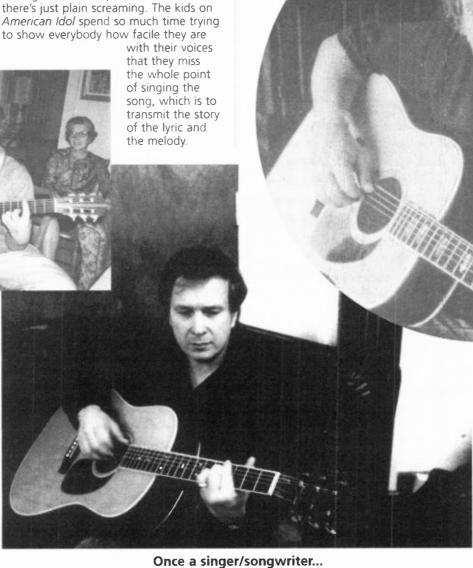

ain neck muscles that are required to support the voice box, and then I'd run into more trouble if I tried to finish the show — which I'd probably do — and I'd sideline myself for a couple of weeks

How would you describe your vocal stvle?

I guess because I'm half-Italian, something in me relates to the bel canto style of singing, which opera singers use. It's what all pop singers used and what certain rock 'n' roll singers like Elvis Presley

and Roy Orbison and even Marty Robbins would use. We're a certain breed of people who sing a certain way — an older, antique style — as opposed to the shouting thing, which comes from the blues. Mick Jagger and Bruce Springsteen do that. I don't have the vocal equipment.

It's gotten to the point now where there's just plain screaming. The kids on



So what's your home life like?

I have no regrets. I'm very happy where I am.

I have a wonderful wife. I live in a massive old Gilded Age estate I bought 15 years ago. I have horses. I like collecting antiques. I like federal and colonial architecture. Music's just one of my

I chose Maine because I always wanted to live in the woods. I love nature. I don't like cities. As a kid, I lived in what was called Larchmont Woods. In the late '40s and '50s we played baseball in the forest and went for walks. I fell in love with it.

When I got out of college, everybody said, "If you want to be in show business, you have to live in New York City."

But I can't live there. I moved to upstate New York, I said, "I'm like Pete Seeger. I'm going to follow him up there and sing on his boat." I went th