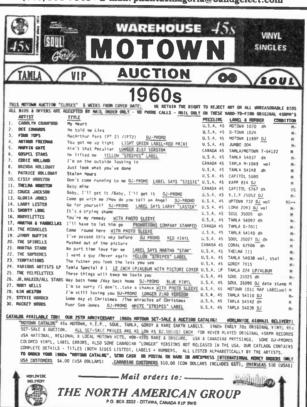

GOLDMINE #487

3

CLIP

48 Colonial Road, Providence, RI 02906; Phone, 401/421-9453; Fax, 401/421-0841

#### SINCE 1989 - QUALITY PRODUCTS, LOW PRICES & FREE SHIPPING ANYWHERE IN THE CONTINENTAL U.S.

### JAPANESE RESEALABLE MYLAR SLEEVES... POLY SLEEVES • HIGHEST QUALITY...

Direct from Japan The best quality protection you can get. Crystal clear outer sleeves. These will never fade or crack. Lifetime protection. All come with resealable flaps and peel-off strip on back. Fits over jackets, sleeves, and CD jewel cases.

| LPS / LASER DISCS   | 100 - \$20.99; 1000 - \$145.99 |
|---------------------|--------------------------------|
| CDS                 | 100 - \$12.99; 1000 - \$69.99  |
| COMIC BOOKS         | 100 - \$17.99; 1000 - \$119.99 |
| 45S, PIC SLEEVES    | 100 - \$15.99; 1000 - \$84.99  |
| DOUBLE CDS          | 100 - \$14.99; 1000 - \$74.99  |
| 10" 78 LPS          | 100 - \$17.99; 1000 - \$118.99 |
| 9¼ X 11¾ MAGAZINES. | 100 - \$19.99; 1000 - \$139.99 |
|                     |                                |

#### CARDBOARD JACKETS...

HEAVY-DUTY 12" ALBUM. WHITE JACKETS WITH HOLE. HIGH GLOSS. Case Price / 100 – \$49.00 HEAVY-DUTY CD WHITE JACKETS WITH HOLE. 100 – \$29.99; Case Price / 500 – \$149.99

#### MAILERS...

MULTI ALBUM MAILER Heavy duty corrugated cardboard, 200 lb test, holds 3-20 albums. Each (minimum 50) \$1.09; Case Price / 100 – \$99.99 MULTI 1-10 CD MAILER Heavy duty corrugated cardboard, 200 lb test, holds 1 CD or up to 10 CDs in jewel cases. A great new mailer. Each (minimum 50) 56¢; Case Price / 100 – \$51.99

#### SPECIAL ITEMS ...

CLEAR CD DISC SLEEVE 6 Mil Thick. Full front flap with white protective pad inside.

100 – 499, each – 49¢; 500 – 999, each – 39¢; 1,000 and up, each – 34¢

| 2,000 feet of film for Cassettes | \$89.00 |  |
|----------------------------------|---------|--|
| 500 feet of film for CDs         |         |  |
| 2,000 feet of film for CDs       | \$93.99 |  |
| 2,000 feet of film for Videos    | \$99.00 |  |
|                                  |         |  |

#### WHITE PLASTIC DIVIDER CARDS ...

|   |    |        |     |     |     |     | N   | ٨i | X | 8 |   | N  | 1  | it | c  | h  |    | V | /a | i | la | ic. | ) | e |   |   |   |   |   |   |     |     |  |
|---|----|--------|-----|-----|-----|-----|-----|----|---|---|---|----|----|----|----|----|----|---|----|---|----|-----|---|---|---|---|---|---|---|---|-----|-----|--|
|   |    |        |     |     |     |     |     |    |   | 1 | M | ir | ۱İ |    | 14 | 16 | n, |   | 5  | 0 |    |     |   |   |   |   |   |   |   |   |     |     |  |
|   | LP | Slant  | 12  | 2)  | ¢ 1 | 14  |     |    | • | • | • | •  | •  | •  | •  | •  | •  | • | •  | • | •  | •   | • | • | • | • | • | • | • | • | 63¢ | EA. |  |
|   | LP | Full 1 | 2   | X ' | 14  | ŀ.  | • • | •  | • | • | • | •  | •  | •  | ٠  | ٠  | •  | • | •  | • | ٠  | 4   | • | • | • | • | • | • | • | • | 68¢ | EA. |  |
|   | 45 | Slant  | 7   | X   | 8   | 1/2 |     |    | • | • | • | •  | •  | •  | •  | •  | •  | • | •  | • | •  |     | • | • | • | • | • | • | • | • | 38¢ | EA. |  |
| 6 | 45 | Full 7 | X   | 8   | 1/2 |     |     | •  | • | • | • | •  | •  | •  | ٠  | •  | •  | • | •  | • | •  | •   | • | • | • | • | • | • | • | • | 40¢ | EA. |  |
| 1 | CD | Full 6 | i x | 1   | 4   | •   | • • |    | • | • | • | ٠  | •  | •  |    | •  | •  | • | •  | • | •  | •   | • | • | • | • | • | • | • | • | 45¢ | EA. |  |
|   | CD | Jewe   | 1 6 | X   | 7   |     | • • | •  |   | • | • | •  | •  | •  | •  | •  | •  | • | •  | • | •  | •   | • | • | • | • | • | • | • | • | 35¢ | EA. |  |

Perfect Fitting Sleeves For Your Records & Collectibles **3 MIL THICK ALBUM SLEEVES** Fits Over Outer Album Jacket. Size, 12<sup>3</sup>/<sub>4</sub> x 12<sup>3</sup>/<sub>4</sub>. 100 - \$9.99; 500 - \$31.99; Case Price / 1000 - \$55.99 **4 MIL THICK ALBUM SLEEVES** Fits Over Outer Album Jacket. Size, 12<sup>3</sup>/<sub>4</sub> x 12<sup>3</sup>/<sub>4</sub>. 100 - \$13.99; 500 - \$52.99; Case Price / 1000 - \$84.99 45S, EPS, PIC, SLEEVES Size, 71/2 x 71/2. - 3 Mil Thick. 100 - \$5.99; 500 - \$18.99; Case Price / 1000 - \$29.99 78/10" LP SLEEVES Size, 10<sup>3</sup>/<sub>4</sub> x 11 – 3 Mil Thick. Fits Over Outer Jacket. 100 - \$8.99; 500 - \$30.99; Case Price / 1000 - \$52.99 COMPACT DISC SLEEVES Size, 5 x 6 With 1" Flap; 2.5 Mil Thick; Fits Over CD Disc. 100 - \$3.79; Case Price / 1000 - \$24.99 CD JEWEL CASE SLEEVES Size, 6 x 6 With 1" Flap; 2.5 Mil Thick; Fits Over CD Jewel Case. 100 - \$3.99; Case Price / 1000 - \$25.99 LIFE MAGAZINE SLEEVES Size, 11 x 16 With 21/3" Flap; 2.5 Mil Thick; Fits Old & New Issues. 100 - \$11.99; 500 - \$39.00; Case Price / 1000 - \$59.99 MAGAZINE SLEEVES Size, 8<sup>3</sup>/<sub>4</sub> x 11<sup>1</sup>/<sub>4</sub> With 1<sup>1</sup>/<sub>2</sub>" Flap; 3 Mil Thick. 100 - \$8.99; 500 - \$29.00; Case Price / 1000 - \$49.99 BOX SET SLEEVES Size, 14 x 15 - 2.5 Mil Thick 100 - \$12.50; 500 - \$45.99; Case Price / 1000 - \$78.99 SHEET MUSIC SLEEVES NEW 91/2 X 121/2: 3 Mil Thick 100 - \$8.99; 500 - \$29.99; Case Price / 1000 - \$49.99

#### **QUALITY PAPER SLEEVES...**

7 WHITE WITH HOLE
100 - \$6 99, Case Price / 2400 \$59 99
12" WHITE WITH HOLE ROUND CORNERS
100 - \$10.49; Case Price / 1000 - \$68.99
12" WHITE POLY-LINED SQUARE CORNERS
100 - \$19.99; Case Price / 500 - \$89.99; 1000 - \$158.99
JAPANESE NON-STATIC INNER SLEEVES
12" LP/LaserDisc; clear, square top with round bottom

(no hole). 100 – \$19.99; Case Price / 500 – \$84.99; 1000 – \$139.99 CD WHITE

Heavy-duty paper (no hole). 100 - \$10.99; Case Price / 2400 - \$128.99

CD WHITE POLY-LINED Heavy duty paper with inner poly-lining 100 – \$19.99; Case Price / 1500 – \$189.99

STORAGE BOXES... Double wall thick! 200 lb test white corrugated. Extra

strong. CD STORAGE/BROWSER BOX

FOR FREE SAMPLES SEND 2 STAMPS . WE CAN HAVE ANY SIZE POLY SLEEVE MADE

CD REPLACEMENT CASES... **CD JEWEL CASE ONLY** Each (minimum 100) 35¢; Case Price / 200 - \$55.99; 1000 - \$249.99 **CD JEWEL CASE W/TRAY** Each (minimum 100) 40¢; Case Price / 400 - \$140.99 SLIM LINE JEWEL CASE FOR CD SINGLES W/BUILT-IN TRAY Each (minimum 50) 39¢; Case Price / 300 - \$95.99 DOUBLE (2 CD) JEWEL CASE W/2 TRAYS Each (minimum 25) 99¢; Case Price / 100 - \$89.00 DOUBLE SLIM UNBREAKABLE TRAY & JEWEL CASE Each (minimum 50) 62¢; Case Price / 200 \$115.99 ALL CLEAR DOUBLE (2 CD) SLIMLINE CASE Clear case, crystal clear tray, completely visible NEW throughout. Very strong tray to hold the CDs. Each (minimum 50) 69¢; Case Price / 200 \$129.00 WHITE DOUBLE (2 CD) SLIMLINE JEWEL CASE Clear box white tray. Each (minimum 50) 69¢; Case Price / 200 - \$126.99 HOT ITEM! DOUBLE SLIM UNBREAKABLE TRAY ONLY Virtually unbreakable! Made of plastic & rubber material and it will fit any regular jewel case. An incredible new item. Each (minimum 50) 35¢; Case Price / 400 \$115.99 JEWEL CASE TOP LIDS ONLY Case Price / 200 \$37.99; 1000 - \$169.99 JEWEL CASE BOTTOMS ONLY Case Price / 200 \$37.99; 1000 - \$159.99 DIGI PACK TRAYS Black color. Case Price / 400 \$79.99 NEW TRIPLE (3 CD) JEWEL CASE W/TRAYS Each (minimum 25) \$1.09; Case Price / 100 - \$99.00 QUAD (4 CD) JEWEL CASE W/TRAYS Each (minimum 25) \$1.19; Case Price / 100 - \$109.00 6 CD JEWEL CASE W/TRAYS Each (minimum 15) \$1.49; Case Price / 100 - \$129.99 COLORED CD JEWEL CASE ONLY Jewel Case Colors: Transparent colors of red. blue. green, orange, or purple. Each (minimum 50) 45¢; Case Price / 200 - \$81.99 COLORED CD JEWEL CASE W/ COLORED TRAY Jewel Case Colors: See above; Jewel Tray Colors: See below. Each (minimum 50) 69¢; Case Price / 200 - \$125.99 COLORED CD JEWEL TRAYS Jewel Tray Colors: red, blue, orange, crystal clear, purple, white, pink, green, or sparkle; other colors available upon request. Each (minimum 50) 19¢; Case Price / 400 - \$60.00 STANDARD GREY CD JEWEL TRAY Each (minimum 50) 12¢; Case Price / 400 - \$41.99 CASSETTE REPLACEMENT CASES...

ALL CLEAR, OR CLEAR & BLACK EXTRA STRONG STYRENE MATERIAL Case Price / 400 - \$64.99; 800 - \$115.99

#### SECURITY SYSTEMS...

CD JEWEL CASE SECURITY SYSTEM 12" Empack<sup>®</sup> 100 – \$55.00; Each key – \$15.00 DOUBLE CD SECURITY SYSTEM 12" Empack<sup>®</sup> 72 – \$92.88; Each key – \$15.00

World Radio History