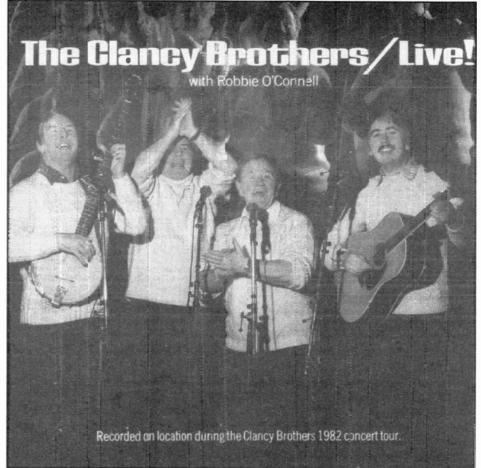

# **56 The Clancy Brothers**

One of the most enduring vocal groups of the past 40 years, the tremendous musical journey of these troubadours — the three Clancy brothers along with Tommy Makem — was a mixture of luck (of the Irish!) and hard work. ...by Bruce Sylvester