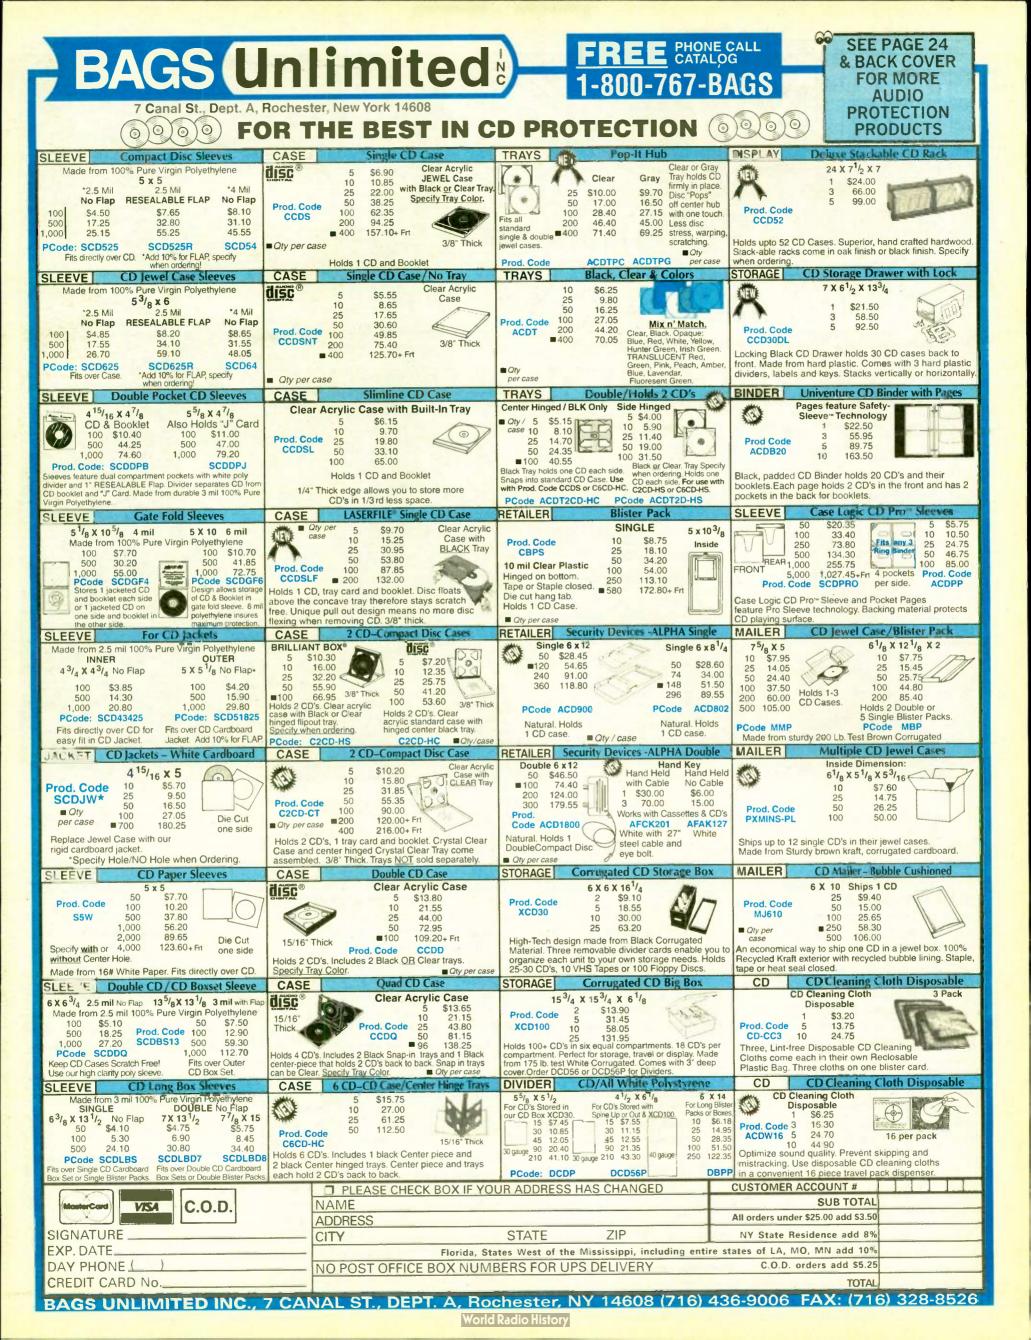

#### WHITE PLASTIC DIVIDER CARDS ...

|   |    |        |     |     |     |     | N   | ٨i | X | 8 |   | N  | 1  | it | c  | h  |    | V | /a | i | la | ic. | ) | e |   |   |   |   |   |   |     |     |  |
|---|----|--------|-----|-----|-----|-----|-----|----|---|---|---|----|----|----|----|----|----|---|----|---|----|-----|---|---|---|---|---|---|---|---|-----|-----|--|
|   |    |        |     |     |     |     |     |    |   | 1 | M | ir | ۱İ |    | 14 | 16 | n, |   | 5  | 0 |    |     |   |   |   |   |   |   |   |   |     |     |  |
|   | LP | Slant  | 12  | 2)  | ¢ 1 | 14  |     |    | • | • | • | •  | •  | •  | •  | •  | •  | • | •  | • | •  | •   | • | • | • | • | • | • | • | • | 63¢ | EA. |  |
|   | LP | Full 1 | 2   | X ' | 14  | ŀ.  | • • | •  | • | • | • | •  | •  | •  | ٠  | ٠  | •  | • | •  | • | ٠  | 4   | • | • | • | • | • | • | • | • | 68¢ | EA. |  |
|   | 45 | Slant  | 7   | X   | 8   | 1/2 |     |    | • | • | • | •  | •  | •  | •  | •  | •  | • | •  | • | •  |     | • | • | • | • | • | • | • | • | 38¢ | EA. |  |
| 6 | 45 | Full 7 | X   | 8   | 1/2 |     |     | •  | • | • | • | •  | •  | •  | ٠  | •  | •  | • | •  | • | •  | •   | • | • | • | • | • | • | • | • | 40¢ | EA. |  |
| 1 | CD | Full 6 | i x | 1   | 4   | •   | • • |    | • | • | • | ٠  | •  | •  |    | •  | •  | • | •  | • | •  | •   | • | • | • | • | • | • | • | • | 45¢ | EA. |  |
|   | CD | Jewe   | 1 6 | X   | 7   |     | • • | •  |   | • | • | •  | •  | •  | •  | •  | •  | • | •  | • | •  | •   | • | • | • | • | • | • | • | • | 35¢ | EA. |  |