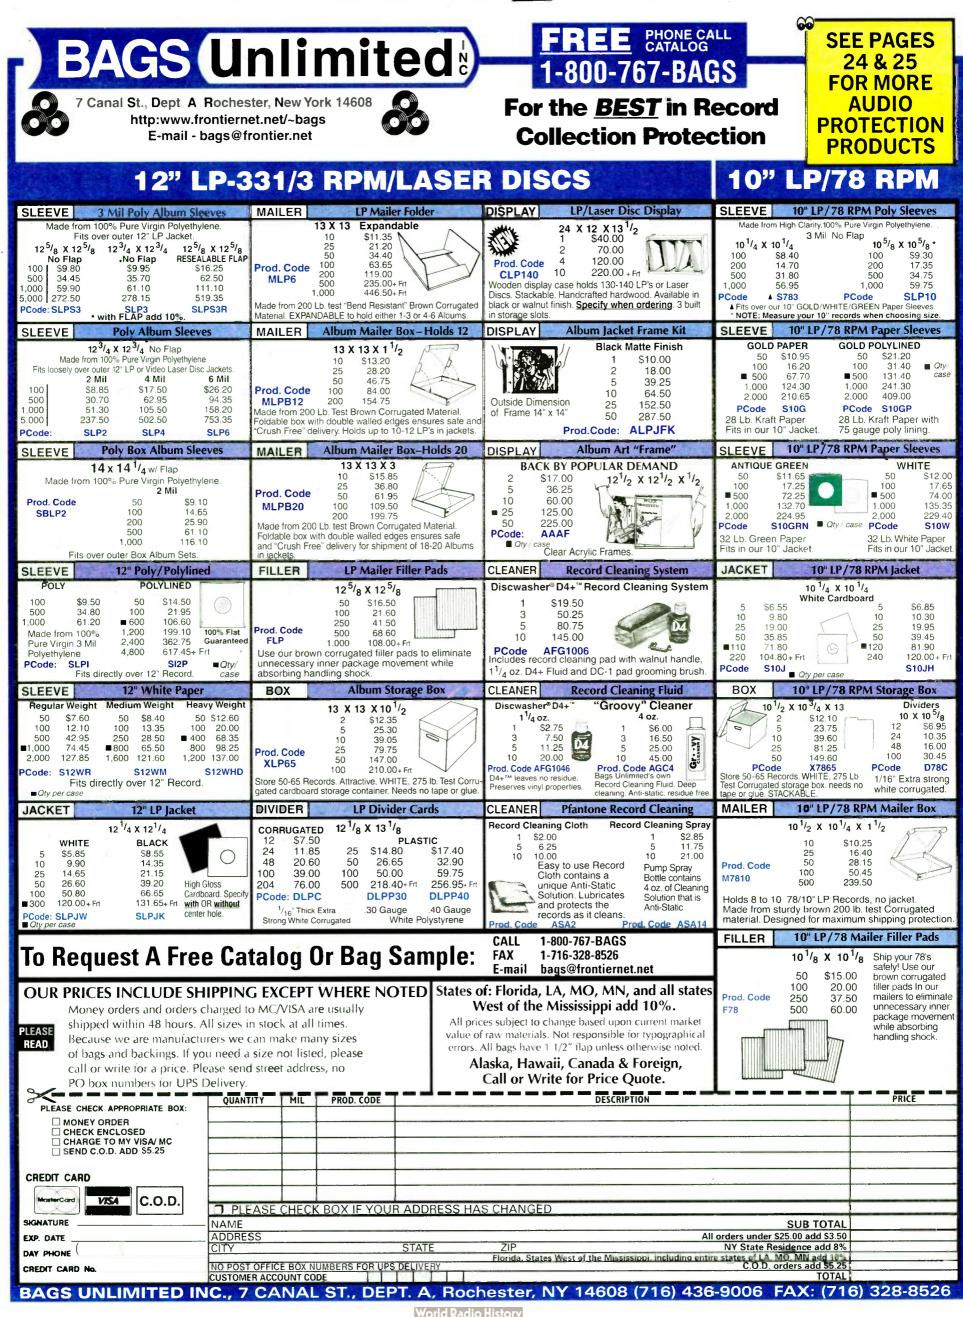

### JAPANESE RESEALABLE MYLAR SLEEVES... POLY SLEEVES • HIGHEST QUALITY...

Direct from Japan The best quality protection you can get. Crystal clear outer sleeves. These will never fade or crack. Lifetime protection. All come with resealable flaps and peel-off strip on back. Fits over jackets, sleeves, and CD jewel cases.

| LPS / LASER DISCS   | 100 - \$20.99; 1000 - \$145.99 |
|---------------------|--------------------------------|
| CDS                 | 100 - \$12.99; 1000 - \$69.99  |
| COMIC BOOKS         | 100 - \$17.99; 1000 - \$119.99 |
| 45S, PIC SLEEVES    | 100 - \$15.99; 1000 - \$84.99  |
| DOUBLE CDS          | 100 - \$14.99; 1000 - \$74.99  |
| 10" 78 LPS          | 100 - \$17.99; 1000 - \$118.99 |
| 9¼ X 11¾ MAGAZINES. | 100 - \$19.99; 1000 - \$139.99 |
|                     |                                |

#### CARDBOARD JACKETS...

HEAVY-DUTY 12" ALBUM. WHITE JACKETS WITH HOLE. HIGH GLOSS. Case Price / 100 – \$49.00 HEAVY-DUTY CD WHITE JACKETS WITH HOLE. 100 – \$29.99; Case Price / 500 – \$149.99

#### MAILERS...

MULTI ALBUM MAILER Heavy duty corrugated cardboard, 200 lb test, holds 3-20 albums. Each (minimum 50) \$1.09; Case Price / 100 – \$99.99 MULTI 1-10 CD MAILER Heavy duty corrugated cardboard, 200 lb test, holds 1 CD or up to 10 CDs in jewel cases. A great new mailer. Each (minimum 50) 56¢; Case Price / 100 – \$51.99

#### SPECIAL ITEMS ...

CLEAR CD DISC SLEEVE 6 Mil Thick. Full front flap with white protective pad inside.

100 – 499, each – 49¢; 500 – 999, each – 39¢; 1,000 and up, each – 34¢

| 2,000 feet of film for Cassettes | \$89.00 |  |
|----------------------------------|---------|--|
| 500 feet of film for CDs         |         |  |
| 2,000 feet of film for CDs       | \$93.99 |  |
| 2,000 feet of film for Videos    | \$99.00 |  |
|                                  |         |  |

#### WHITE PLASTIC DIVIDER CARDS ...

|   |    |        |     |     |     |     | N   | ٨i | X | 8 |   | N  | 1  | it | c  | h  |    | V | /a | i | la | ic. | ) | e |   |   |   |   |   |   |     |     |  |
|---|----|--------|-----|-----|-----|-----|-----|----|---|---|---|----|----|----|----|----|----|---|----|---|----|-----|---|---|---|---|---|---|---|---|-----|-----|--|
|   |    |        |     |     |     |     |     |    |   | 1 | M | ir | ۱İ |    | 14 | 16 | n, |   | 5  | 0 |    |     |   |   |   |   |   |   |   |   |     |     |  |
|   | LP | Slant  | 12  | 2)  | ¢ 1 | 14  |     |    | • | • | • | •  | •  | •  | •  | •  | •  | • | •  | • | •  | •   | • | • | • | • | • | • | • | • | 63¢ | EA. |  |
|   | LP | Full 1 | 2   | X ' | 14  | ŀ.  | • • | •  | • | • | • | •  | •  | •  | ٠  | ٠  | •  | • | •  | • | ٠  | 4   | • | • | • | • | • | • | • | • | 68¢ | EA. |  |
|   | 45 | Slant  | 7   | X   | 8   | 1/2 |     |    | • | • | • | •  | •  | •  | •  | •  | •  | • | •  | • | •  |     | • | • | • | • | • | • | • | • | 38¢ | EA. |  |
| 6 | 45 | Full 7 | X   | 8   | 1/2 |     |     | •  | • | • | • | •  | •  | •  | ٠  | •  | •  | • | •  | • | •  | •   | • | • | • | • | • | • | • | • | 40¢ | EA. |  |
| 1 | CD | Full 6 | i x | 1   | 4   | •   | • • |    | • | • | • | ٠  | •  | •  |    | •  | •  | • | •  | • | •  | •   | • | • | • | • | • | • | • | • | 45¢ | EA. |  |
|   | CD | Jewe   | 1 6 | X   | 7   |     | • • | •  |   | • | • | •  | •  | •  | •  | •  | •  | • | •  | • | •  | •   | • | • | • | • | • | • | • | • | 35¢ | EA. |  |

Perfect Fitting Sleeves For Your Records & Collectibles **3 MIL THICK ALBUM SLEEVES** Fits Over Outer Album Jacket. Size, 12<sup>3</sup>/<sub>4</sub> x 12<sup>3</sup>/<sub>4</sub>. 100 - \$9.99; 500 - \$31.99; Case Price / 1000 - \$55.99 **4 MIL THICK ALBUM SLEEVES** Fits Over Outer Album Jacket. Size, 12<sup>3</sup>/<sub>4</sub> x 12<sup>3</sup>/<sub>4</sub>. 100 - \$13.99; 500 - \$52.99; Case Price / 1000 - \$84.99 45S, EPS, PIC, SLEEVES Size, 71/2 x 71/2. - 3 Mil Thick. 100 - \$5.99; 500 - \$18.99; Case Price / 1000 - \$29.99 78/10" LP SLEEVES Size, 10<sup>3</sup>/<sub>4</sub> x 11 – 3 Mil Thick. Fits Over Outer Jacket. 100 - \$8.99; 500 - \$30.99; Case Price / 1000 - \$52.99 COMPACT DISC SLEEVES Size, 5 x 6 With 1" Flap; 2.5 Mil Thick; Fits Over CD Disc. 100 - \$3.79; Case Price / 1000 - \$24.99 CD JEWEL CASE SLEEVES Size, 6 x 6 With 1" Flap; 2.5 Mil Thick; Fits Over CD Jewel Case. 100 - \$3.99; Case Price / 1000 - \$25.99 LIFE MAGAZINE SLEEVES Size, 11 x 16 With 21/3" Flap; 2.5 Mil Thick; Fits Old & New Issues. 100 - \$11.99; 500 - \$39.00; Case Price / 1000 - \$59.99 MAGAZINE SLEEVES Size, 8<sup>3</sup>/<sub>4</sub> x 11<sup>1</sup>/<sub>4</sub> With 1<sup>1</sup>/<sub>2</sub>" Flap; 3 Mil Thick. 100 - \$8.99; 500 - \$29.00; Case Price / 1000 - \$49.99 BOX SET SLEEVES Size, 14 x 15 - 2.5 Mil Thick 100 - \$12.50; 500 - \$45.99; Case Price / 1000 - \$78.99 SHEET MUSIC SLEEVES NEW 91/2 X 121/2: 3 Mil Thick 100 - \$8.99; 500 - \$29.99; Case Price / 1000 - \$49.99

#### **QUALITY PAPER SLEEVES...**

7 WHITE WITH HOLE
100 - \$6 99, Case Price / 2400 \$59 99
12" WHITE WITH HOLE ROUND CORNERS
100 - \$10.49; Case Price / 1000 - \$68.99
12" WHITE POLY-LINED SQUARE CORNERS
100 - \$19.99; Case Price / 500 - \$89.99; 1000 - \$158.99
JAPANESE NON-STATIC INNER SLEEVES
12" LP/LaserDisc; clear, square top with round bottom

(no hole). 100 – \$19.99; Case Price / 500 – \$84.99; 1000 – \$139.99 CD WHITE

Heavy-duty paper (no hole). 100 - \$10.99; Case Price / 2400 - \$128.99

CD WHITE POLY-LINED Heavy duty paper with inner poly-lining 100 – \$19.99; Case Price / 1500 – \$189.99

STORAGE BOXES... Double wall thick! 200 lb test white corrugated. Extra

strong. CD STORAGE/BROWSER BOX

FOR FREE SAMPLES SEND 2 STAMPS . WE CAN HAVE ANY SIZE POLY SLEEVE MADE

CD REPLACEMENT CASES... **CD JEWEL CASE ONLY** Each (minimum 100) 35¢; Case Price / 200 - \$55.99; 1000 - \$249.99 **CD JEWEL CASE W/TRAY** Each (minimum 100) 40¢; Case Price / 400 - \$140.99 SLIM LINE JEWEL CASE FOR CD SINGLES W/BUILT-IN TRAY Each (minimum 50) 39¢; Case Price / 300 - \$95.99 DOUBLE (2 CD) JEWEL CASE W/2 TRAYS Each (minimum 25) 99¢; Case Price / 100 - \$89.00 DOUBLE SLIM UNBREAKABLE TRAY & JEWEL CASE Each (minimum 50) 62¢; Case Price / 200 \$115.99 ALL CLEAR DOUBLE (2 CD) SLIMLINE CASE Clear case, crystal clear tray, completely visible NEW throughout. Very strong tray to hold the CDs. Each (minimum 50) 69¢; Case Price / 200 \$129.00 WHITE DOUBLE (2 CD) SLIMLINE JEWEL CASE Clear box white tray. Each (minimum 50) 69¢; Case Price / 200 - \$126.99 HOT ITEM! DOUBLE SLIM UNBREAKABLE TRAY ONLY Virtually unbreakable! Made of plastic & rubber material and it will fit any regular jewel case. An incredible new item. Each (minimum 50) 35¢; Case Price / 400 \$115.99 JEWEL CASE TOP LIDS ONLY Case Price / 200 \$37.99; 1000 - \$169.99 JEWEL CASE BOTTOMS ONLY Case Price / 200 \$37.99; 1000 - \$159.99 DIGI PACK TRAYS Black color. Case Price / 400 \$79.99 NEW TRIPLE (3 CD) JEWEL CASE W/TRAYS Each (minimum 25) \$1.09; Case Price / 100 - \$99.00 QUAD (4 CD) JEWEL CASE W/TRAYS Each (minimum 25) \$1.19; Case Price / 100 - \$109.00 6 CD JEWEL CASE W/TRAYS Each (minimum 15) \$1.49; Case Price / 100 - \$129.99 COLORED CD JEWEL CASE ONLY Jewel Case Colors: Transparent colors of red. blue. green, orange, or purple. Each (minimum 50) 45¢; Case Price / 200 - \$81.99 COLORED CD JEWEL CASE W/ COLORED TRAY Jewel Case Colors: See above; Jewel Tray Colors: See below. Each (minimum 50) 69¢; Case Price / 200 - \$125.99 COLORED CD JEWEL TRAYS Jewel Tray Colors: red, blue, orange, crystal clear, purple, white, pink, green, or sparkle; other colors available upon request. Each (minimum 50) 19¢; Case Price / 400 - \$60.00 STANDARD GREY CD JEWEL TRAY Each (minimum 50) 12¢; Case Price / 400 - \$41.99 CASSETTE REPLACEMENT CASES...

ALL CLEAR, OR CLEAR & BLACK EXTRA STRONG STYRENE MATERIAL Case Price / 400 - \$64.99; 800 - \$115.99

#### SECURITY SYSTEMS...

CD JEWEL CASE SECURITY SYSTEM 12" Empack<sup>®</sup> 100 – \$55.00; Each key – \$15.00 DOUBLE CD SECURITY SYSTEM 12" Empack<sup>®</sup> 72 – \$92.88; Each key – \$15.00

World Radio History

OR WRITE FOR A PRICE QUOTE . ALL PRICES SUBJECT TO CHANGE WITHOUT NOTICE

ESPRIT MOST WANTED, 1122 East Pike Street #811,

Seattle, WA, 98122 USA FAX: (206) 323-1182 E-MAIL: USEsprit@compuserve.com we want your unwanted records, cds, and music-related rarities!