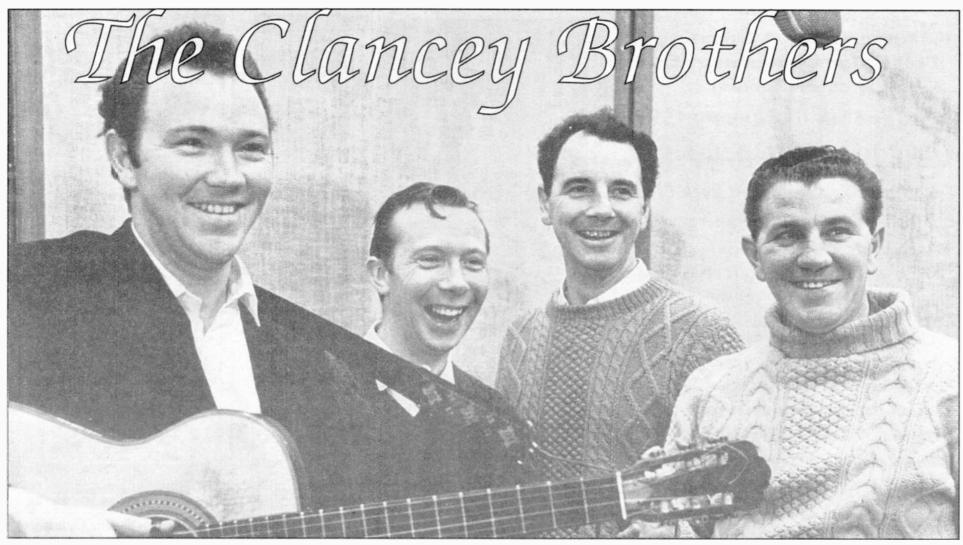

# **56 The Clancy Brothers**

One of the most enduring vocal groups of the past 40 years, the tremendous musical journey of these troubadours — the three Clancy brothers along with Tommy Makem — was a mixture of luck (of the Irish!) and hard work. ...by Bruce Sylvester