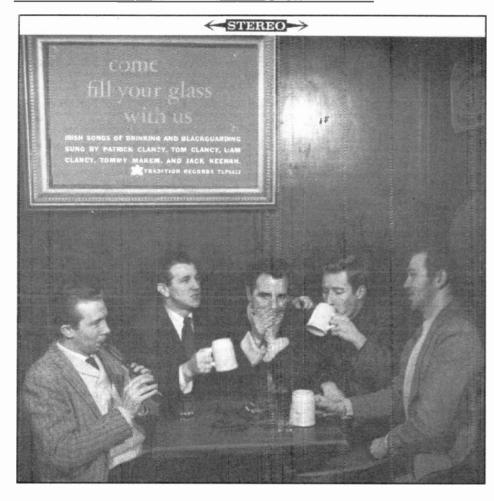

# **56 The Clancy Brothers**

One of the most enduring vocal groups of the past 40 years, the tremendous musical journey of these troubadours — the three Clancy brothers along with Tommy Makem — was a mixture of luck (of the Irish!) and hard work. ...by Bruce Sylvester