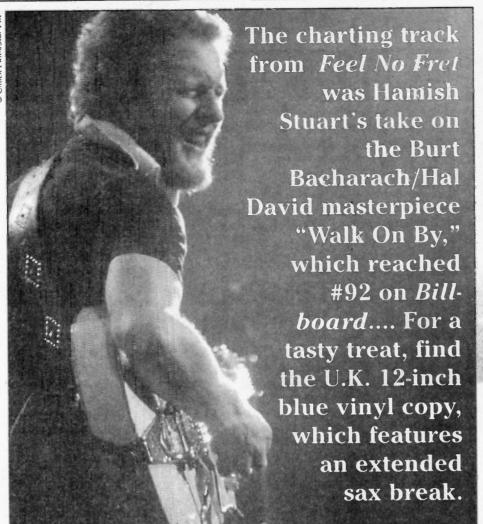

's "Silly Putty" from Clarke's album Journey To Love. The cover song on this album was James Taylor's ballad "Daddy's All Gone," which features guitarist Cornell Dupree (who appeared on Brook Benton's "Rainy Night In Georgia" and many Hathaway and Franklin albums). The James Brown-style funk of "Same Feeling, Different Song" is a must-listen cut. The instrumental "Sweet & Sour" features Ball on three different keyboards and was nominated for a Grammy for Best R&B Instrumental, which was ultimately lost to Earth, Wind & Fire's "Runnin."

"Once again, Average White Band were to be denied for a less-memorable contender," is Gorrie's feeling, "and if that seems a selfish view, ask yourself how often you hear the others to this day."

Even though there were no "hit" singles on Warmer Communi-



## Hamish Stewart

cations, the gold status of the album and #28 on the album chart gave Average White Band the necessary clout to self-produce their next effort, 1979's Feel No Fret, with Mardin's blessing.

"We were getting too stereotyped, too formalized," said Gorrie. "We were nonstop, on the road, in a studio, on the road, and it was becoming like, 'Here we are again, set up in the same corner, etc.' It was getting to be a

1979 was, of course, the height of disco. Average White Band, however, elected not to follow the trend and instead created more of their trademark funk at the new Compass Point Studios in the Bahamas (built by Chris Blackwell, for his Island Label artists) with

"We had great fun making that album," said Gorrie. "We recorded at night and went scuba diving all day