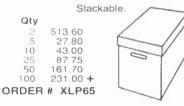

Fits over jackets, sleeves, and CD jewel cases.

400 200 00 4000 2445 00

| LPS / LASER DISCS       | 100 - \$20.99; 1000 - \$145.99 |
|-------------------------|--------------------------------|
| CDS                     | 100 - \$12.99; 1000 - \$69.99  |
| COMIC BOOKS             | 100 - \$17.99; 1000 - \$119.99 |
| 45S, PIC SLEEVES        | 100 - \$15.99; 1000 - \$84.99  |
| DOUBLE CDS              | 100 - \$14.99; 1000 - \$74.99  |
| 10" 78 LPS              | 100 - \$17.99; 1000 - \$118.99 |
| 91/2 X 113/4 MAGAZINES. | 100 - \$19.99; 1000 - \$139.99 |
| DVD'S NEW               | 100 - \$13.99; 1000 - \$79.99  |
| Party -                 |                                |