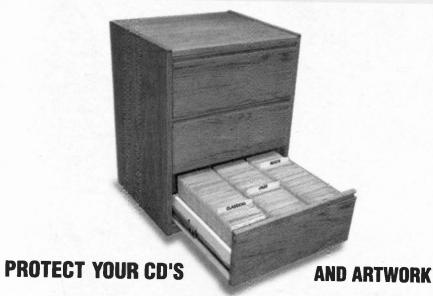

## JAPANESE RESEALABLE SLEEVES...

Direct from Japan. The best quality protection you can get. Crystal clear outer sleeves. These will never fade or crack. Lifetime protection. All come with resealable flaps and peel-off strip on back.

Fits over jackets, sleeves, and CD jewel cases.

400 200 00 4000 2445 00

| LPS / LASER DISCS       | 100 - \$20.99; 1000 - \$145.99 |
|-------------------------|--------------------------------|
| CDS                     | 100 - \$12.99; 1000 - \$69.99  |
| COMIC BOOKS             | 100 - \$17.99; 1000 - \$119.99 |
| 45S, PIC SLEEVES        | 100 - \$15.99; 1000 - \$84.99  |
| DOUBLE CDS              | 100 - \$14.99; 1000 - \$74.99  |
| 10" 78 LPS              | 100 - \$17.99; 1000 - \$118.99 |
| 91/2 X 113/4 MAGAZINES. | 100 - \$19.99; 1000 - \$139.99 |
| DVD'S NEW               | 100 - \$13.99; 1000 - \$79.99  |
| Party -                 |                                |