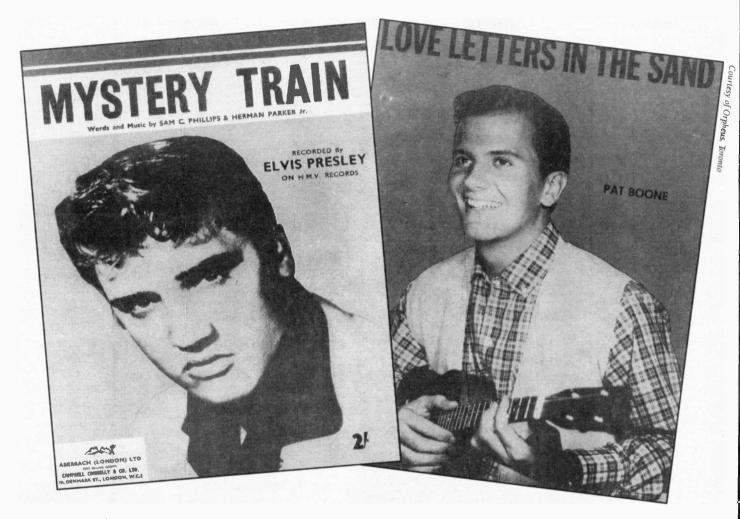

### **QUEEN DISCOGRAPHY**

Queen's output includes some triple-digit collectibles. ...by Tim Neely

36 100 Years of Popular Music — The 1950s Music in the early 1950s was starting to

stagnate. By the mid-50s, R&B and country collided to create rock 'n' roll, sending shockwaves that are still being felt today. Chuck Berry, Fats Domino, Elvis Presley, Carl Perkins, Buddy Holly and others ushered in the new musical age. ... by William Ruhlmann