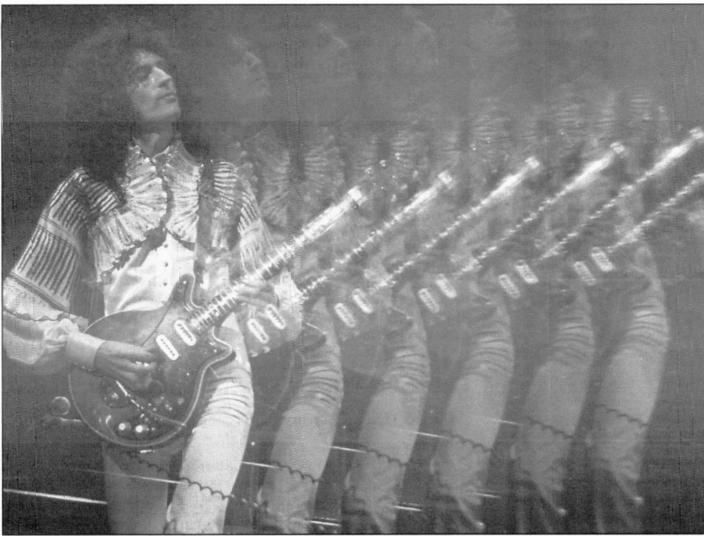

### **14 QUEEN INTERVIEW WITH BRIAN MAY**

One of the most popular bands of the past 30 years, Queen's musical legacy just gets stronger with every passing year. With tons of unreleased material in the vaults, what would be the ultimate Queen box set? Queen guitarist Brian May gives his thoughts on Queen's songs as well as deceased vocalist Freddie Mercury and all else Queen. ... by Dave Thompson