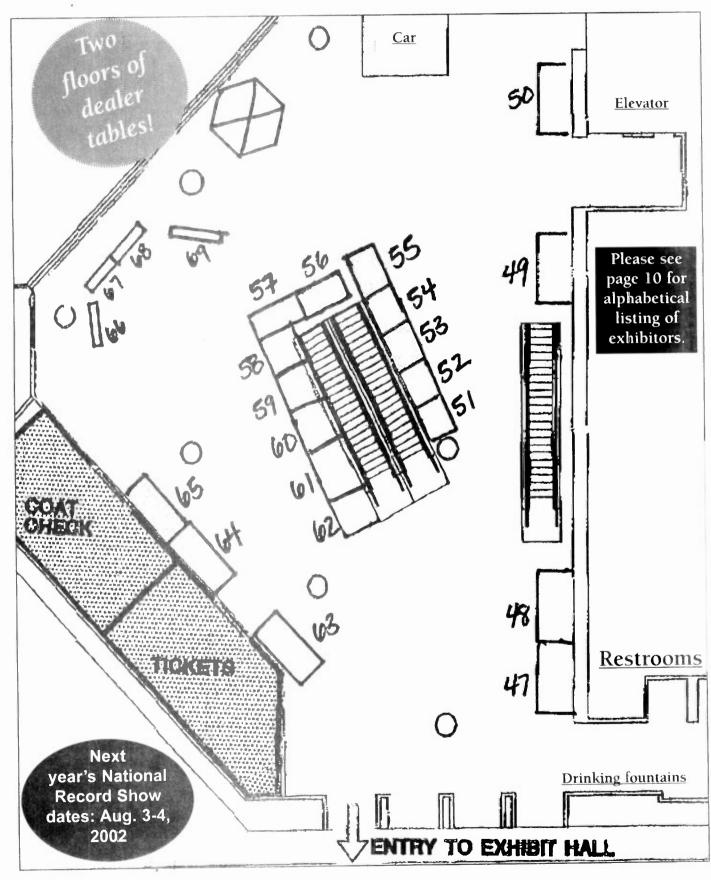

oard.

e range: Across the boar

**GOLDMINE MAGAZINE (43-46)** 700 E. State St. Iola WI 54990 Phone: 715-445-2214 Fax: 715-445-4087 Web: www.goldminemag.com Product at the show: Free copies of Goldmine. Special National Record Show subscription package. Price guides and music reference books including the new Goldmine Record Album Price Guide, 2nd Edition, by Tim Neely, and Warman's American Records, 1950-2000, by Chuck Miller. All National Record Show presenters who are book authors will also have their products for sale at the Goldmine booth.

GROOVY PRODUCTIONS (63) IRA FREUND 742 Rt. 18 East Brunswick NJ 08816 Phone: 732-257-3888 Fax: 732-257-2366 E-mail: groovyproductions@aol.com



World Radio History

Plaza Lobby — The Rock And Roll Hall Of Fame



### Promenade Level (downstairs)



# Dealer guide (continued)

#### (Exhibitors from page 10)

#### **DENNIS HICKEY (62)**

1019 East Linwood Circle Springfield MO 65807 Phone: 417-862-4559 Fax: 417-836-6655 E-mail: dvh804f@smsu.edu Product at the show: Vintage rock concert posters. Price range: \$10 to \$2,000. Unique items: Rare 1950s "boxing style" posters and Texas psychedelic posters and handbills from the 1960s.

• • •

IT'S ONLY ROCK 'N' ROLL (21-22) 223 Wall St. PMB 187 Huntington NY 11743 Phone: 631-385-1306 E-mail: info@itsonlyrocknroll.com

• • •

DICK IVANCIC (40) PO Box 216 Berea OH 44017 Phone: 440-243-5226 Fax: 440-243-5227 Product at the show: General rock 'n' roll, surf, punk, R&B and soul '50s, '60s and '70s 45s and albums. Price range: \$1 to \$300. 1 have a bargain bin section and higherend collectible