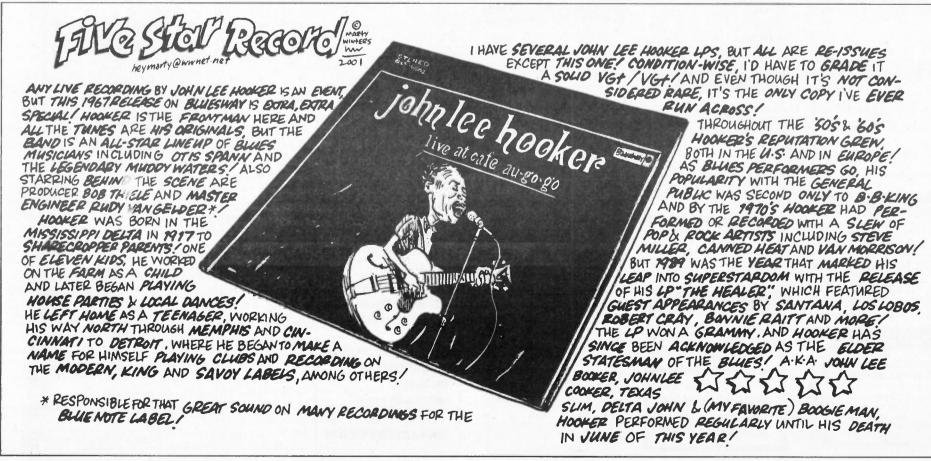

rtesy of the interracial Mr. Clean And The Cleansers.

Work It On Out! consists entirely of previously unreleased material. The superior sneer of Jet City Five's "Huh" harkens to the slyer, nastier groove of mid-60s garage rock sneaking in, and the presence of bands with no plurals in their names (Right Of Way, Hunch) points toward end-of-decade portentousness. Still, Barton bends in these breezes with ease, and a few tracks, such as Rocky And His Friends' "You Weren't Using Your Head" (companion piece to The Sonics' 'You've Got Your Head On Backwards") land boot-soles first as welcome blasts from the past. "I'm as proud of the hits as I am of many of the misses," Barton sums up. These collections proffer an enviable life's work, an assortment of rough, flung diamonds.

- Andrew Hamlin





# Coming to... Coming to... Coming to...

Courtesy of Columbia/Legacy



laying off the tremendous success of the burgeoning folk scene, The Byrds combined folk with rock 'n' roll, great harmonies and jingley-jangley guitar. They proved it all could work together with their 1965 #1 hit, "Mr. Tambourine Man," written by the new spokesperson for a generation, Bob Dylan. From that high vantage point, The Byrds soared ahead of the flock of British Invasion wannabes, experimenting with space-rock and also country-rock (due to the inclusion of Gram Parsons in the group) well before that genre's early '70s takeoff. Even today, many bands borrow from The Byrds' Roger McGuinn's 12-string-guitar sound. Goldmine interviews the three remaining original Byrds - leader McGuinn, David Crosby, and Chris