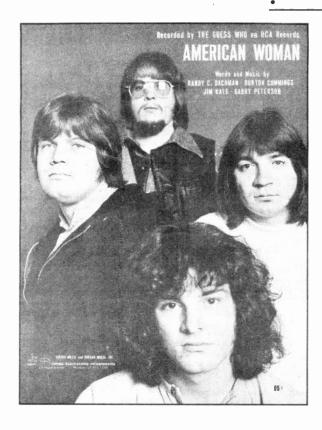

# Contents

14 The Guess Who

The Guess Who have become one of the most enduring acts to ever come out of Canada, due to a tremendous catalog of great rock 'n' roll songs with a twist. Despite their disbanding in 1975, their fan base continues to grow as classicrock radio stations continue to play their music. Lenny Kravitz's 1999 remake of "American Woman," The Guess Who's #1 hit from 1970, brought the group into the limelight for a new generation. Reunited in 2001 for Canadian and U.S. tours, Goldmine interviewed bandleaders Randy Bachman (far left) and Burton Cummings about the band's illustrious past and its future musical endeavors.

...by Russell Hall