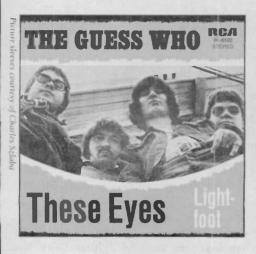

# Contents

14 The Guess Who

The Guess Who have become one of the most enduring acts to ever come out of Canada, due to a tremendous catalog of great rock 'n' roll songs with a twist. Despite their disbanding in 1975, their fan base continues to grow as classicrock radio stations continue to play their music. Lenny Kravitz's 1999 remake of "American Woman," The Guess Who's #1 hit from 1970, brought the group into the limelight for a new generation. Reunited in 2001 for Canadian and U.S. tours, Goldmine interviewed bandleaders Randy Bachman (far left) and Burton Cummings about the band's illustrious past and its future musical endeavors.

...by Russell Hall