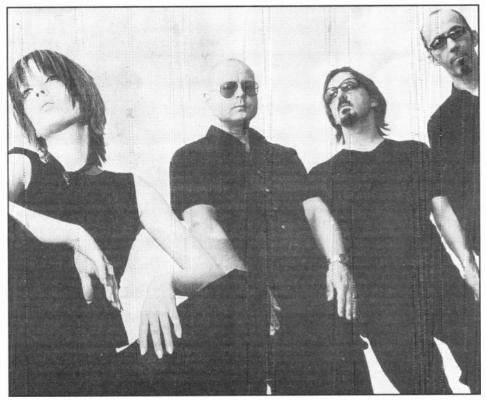

# Contents

14 The Guess Who

The Guess Who have become one of the most enduring acts to ever come out of Canada, due to a tremendous catalog of great rock 'n' roll songs with a twist. Despite their disbanding in 1975, their fan base continues to grow as classicrock radio stations continue to play their music. Lenny Kravitz's 1999 remake of "American Woman," The Guess Who's #1 hit from 1970, brought the group into the limelight for a new generation. Reunited in 2001 for Canadian and U.S. tours, Goldmine interviewed bandleaders Randy Bachman (far left) and Burton Cummings about the band's illustrious past and its future musical endeavors.

...by Russell Hall