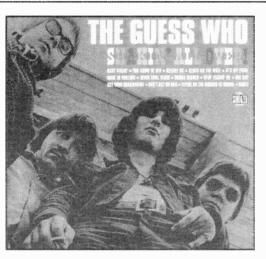

# Contents

14 The Guess Who

The Guess Who have become one of the most enduring acts to ever come out of Canada, due to a tremendous catalog of great rock 'n' roll songs with a twist. Despite their disbanding in 1975, their fan base continues to grow as classicrock radio stations continue to play their music. Lenny Kravitz's 1999 remake of "American Woman," The Guess Who's #1 hit from 1970, brought the group into the limelight for a new generation. Reunited in 2001 for Canadian and U.S. tours, Goldmine interviewed bandleaders Randy Bachman (far left) and Burton Cummings about the band's illustrious past and its future musical endeavors.