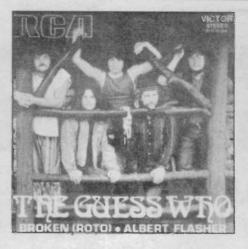

# Contents

14 The Guess Who

The Guess Who have become one of the most enduring acts to ever come out of Canada, due to a tremendous catalog of great rock 'n' roll songs with a twist. Despite their disbanding in 1975, their fan base continues to grow as classicrock radio stations continue to play their music. Lenny Kravitz's 1999 remake of "American Woman," The Guess Who's #1 hit from 1970, brought the group into the limelight for a new generation. Reunited in 2001 for Canadian and U.S. tours, Goldmine interviewed bandleaders Randy Bachman (far left) and Burton Cummings about the band's illustrious past and its future musical endeavors.