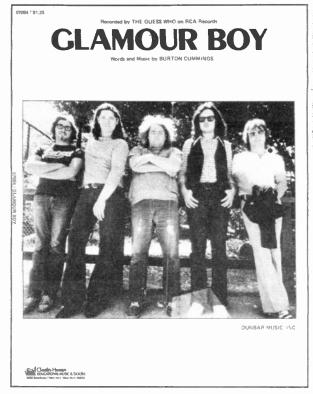

# Contents

14 The Guess Who

The Guess Who have become one of the most enduring acts to ever come out of Canada, due to a tremendous catalog of great rock 'n' roll songs with a twist. Despite their disbanding in 1975, their fan base continues to grow as classicrock radio stations continue to play their music. Lenny Kravitz's 1999 remake of "American Woman," The Guess Who's #1 hit from 1970, brought the group into the limelight for a new generation. Reunited in 2001 for Canadian and U.S. tours, Goldmine interviewed bandleaders Randy Bachman (far left) and Burton Cummings about the band's illustrious past and its future musical endeavors.

...by Russell Hall