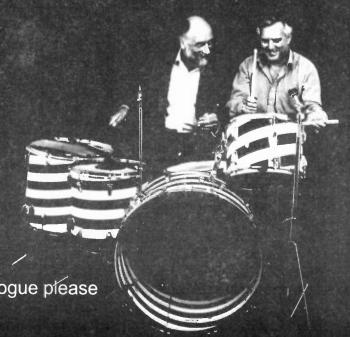

# Contents

14 The Guess Who

The Guess Who have become one of the most enduring acts to ever come out of Canada, due to a tremendous catalog of great rock 'n' roll songs with a twist. Despite their disbanding in 1975, their fan base continues to grow as classicrock radio stations continue to play their music. Lenny Kravitz's 1999 remake of "American Woman," The Guess Who's #1 hit from 1970, brought the group into the limelight for a new generation. Reunited in 2001 for Canadian and U.S. tours, Goldmine interviewed bandleaders Randy Bachman (far left) and Burton Cummings about the band's illustrious past and its future musical endeavors.