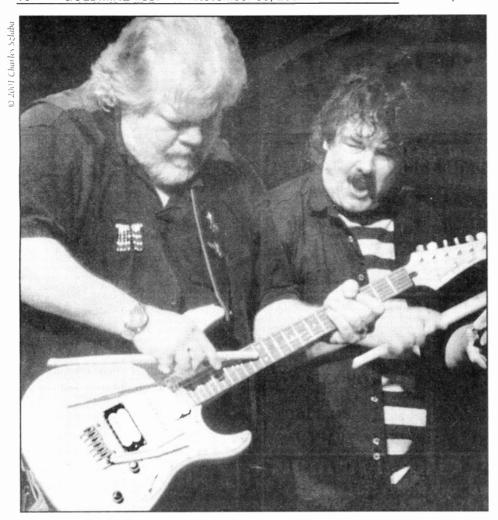

# Contents

14 The Guess Who

The Guess Who have become one of the most enduring acts to ever come out of Canada, due to a tremendous catalog of great rock 'n' roll songs with a twist. Despite their disbanding in 1975, their fan base continues to grow as classicrock radio stations continue to play their music. Lenny Kravitz's 1999 remake of "American Woman," The Guess Who's #1 hit from 1970, brought the group into the limelight for a new generation. Reunited in 2001 for Canadian and U.S. tours, Goldmine interviewed bandleaders Randy Bachman (far left) and Burton Cummings about the band's illustrious past and its future musical endeavors.

...by Russell Hall