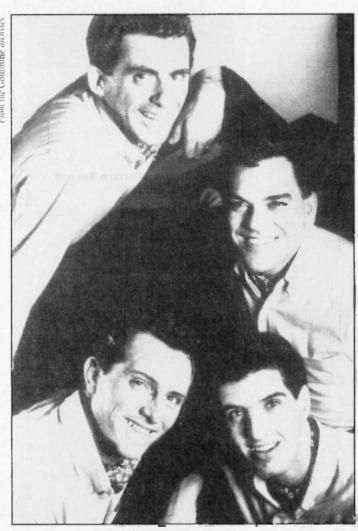

# Contents

14 The Guess Who

The Guess Who have become one of the most enduring acts to ever come out of Canada, due to a tremendous catalog of great rock 'n' roll songs with a twist. Despite their disbanding in 1975, their fan base continues to grow as classicrock radio stations continue to play their music. Lenny Kravitz's 1999 remake of "American Woman," The Guess Who's #1 hit from 1970, brought the group into the limelight for a new generation. Reunited in 2001 for Canadian and U.S. tours, Goldmine interviewed bandleaders Randy Bachman (far left) and Burton Cummings about the band's illustrious past and its future musical endeavors.

...by Russell Hall