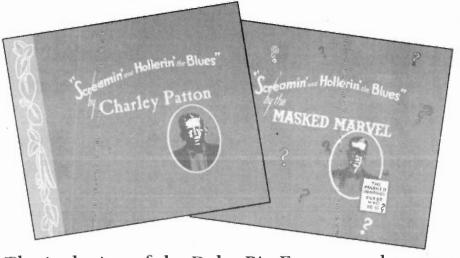

ptions (by Dick Spottswood), we can now understand and appreciate his words. A rough and commanding singer, there are times when listeners feel that Patton is not only singing to himself, but also responding!

Because he was such an inspirational orator, two of his early Paramount recordings were gospel; they were issued under the names Charley Peters ("Lord, I'm Discouraged") and Elder J. J. Hadley ("Prayer Of Death"). His finest recordings include the original versions of "Down The Dirt Road Blues," "Elder Greene Blues," "Going To Move To Alabama," "High Water Everywhere," "Moon Going Down," "Pea Vine Blues," "Pony Blues," "Screamin' And Hollerin' The Blues," "Shake And Break It," "A Spoonful Of Blues," "Stone Pony Blues" and many others. As an accompanist (to Willie Brown, Henry "Son"



The inclusion of the Delta Big Four gospel quartet recordings may seem odd when considering [Charley] Patton's music, but once listeners hear the lead singing of Wheeler Ford, they'll appreciate the importance of gospel quartet singing on country blues performances by Patton (and [Son] House).

Sims, and Bertha Lee) he never takes over he propels the music. His guitar playing is truly remarkable, as it is clearly heard on these new transfers

As for Patton's 1929-1934 recording sessionmates, CDs one through five include 38 selections by Brown, Delta Big Four, Walter "Buddy Boy" Hawkins, Son House, Edith North Johnson, Louise Johnson, Lee, Sims, and the quaint 1930 "newspaper headline" reading

by talent scout Speir. The inclusion of the Delta Big Four gospel quartet recordings may seem o