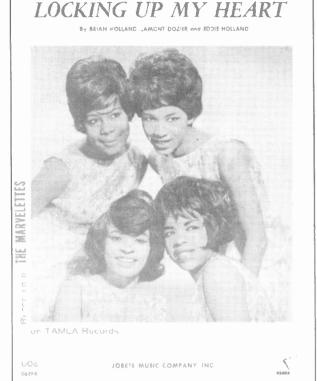

## 17 Frankie Valli and The 4 Seasons Discographies

While not approaching the collectibility of their West Coast brethren The Beach Boys, some of The 4 Seasons' recordings are in the triple digits, and a few of Frankie Valli's pre-Seasons pieces command even higher prices, in the

\$1,000-\$2,000 range — which makes sense as Valli is the the falsetto of the group! It's time once again to check the ol' collection for goodies. ...by Tim Neely