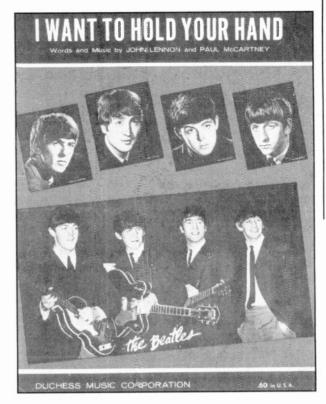

# LETTER FROM THE EDITOR 4 Seasons weathered the British Invasion

The first 45 I ever purchased was "Ronnie" by The 4 Seasons (with picture sleeve). Somewhere along the way, the 45 and sleeve were given away by Mom. You know the sad stories about these things happening to our precious collectibles from our youth. Thanks to a helpful *Goldmine* advertiser, I did manage to pick up a replacement copy with a sleeve later on, which is pictured in the discography on page 18. (If you're still missing something your mom threw out, check out the ads in this issue. It just could be there!)