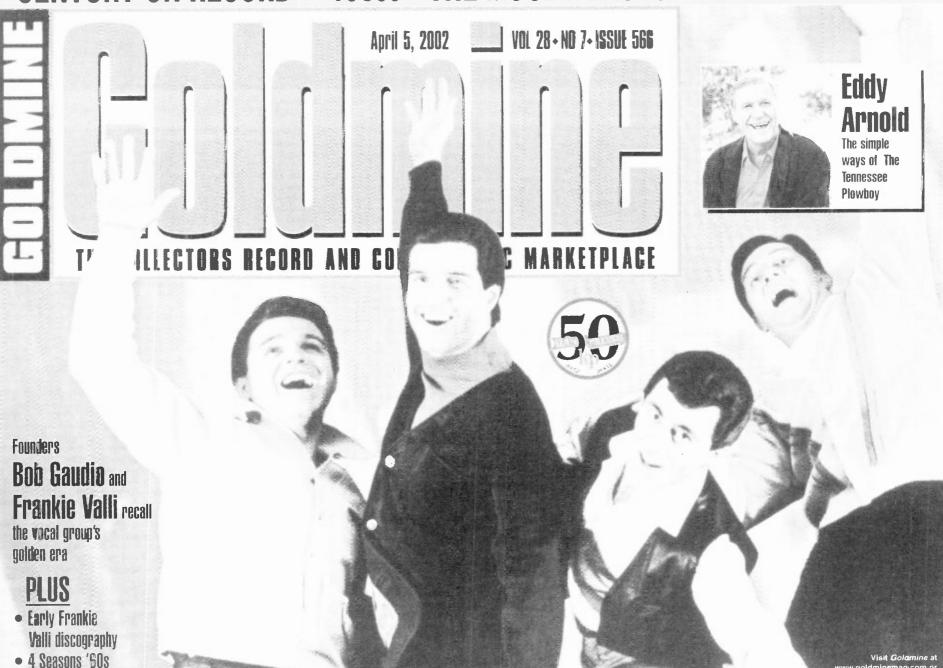

# Contents

14 THE 4 SEASONS

With one of pop music's most recognizeable — and seldom imitated — sounds, The 4 Seasons rode the charts for two decades, despite the changing pop formats that derailed lesser artists' careers. In addition to chart success, the group has been inducted into both The Rock And Roll and The Vocal Group halls of fame. Goldmine talks with founding members Bob Gaudio and Frankie Valli about what the ride was like and how they perceived their recordings. ...by Ken Sharp

# LETTER FROM THE EDITOR 4 Seasons weathered the British Invasion

The first 45 I ever purchased was "Ronnie" by The 4 Seasons (with picture sleeve). Somewhere along the way, the 45 and sleeve were given away by Mom. You know the sad stories about these things happening to our precious collectibles from our youth. Thanks to a helpful *Goldmine* advertiser, I did manage to pick up a replacement copy with a sleeve later on, which is pictured in the discography on page 18. (If you're still missing something your mom threw out, check out the ads in this issue. It just could be there!)