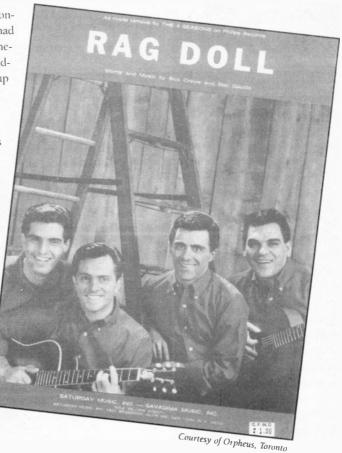

# Contents

14 THE 4 SEASONS

With one of pop music's most recognizeable — and seldom imitated — sounds, The 4 Seasons rode the charts for two decades, despite the changing pop formats that derailed lesser artists' careers. In addition to chart success, the group has been inducted into both The Rock And Roll and The Vocal Group halls of fame. Goldmine talks with founding members Bob Gaudio and Frankie Valli about what the ride was like and how they perceived their recordings. ...by Ken Sharp

## 17 Frankie Valli and The 4 Seasons Discographies

While not approaching the collectibility of their West Coast brethren The Beach Boys, some of The 4 Seasons' recordings are in the triple digits, and a few of Frankie Valli's pre-Seasons pieces command even higher prices, in the

\$1,000-\$2,000 range — which makes sense as Valli is the the falsetto of the group! It's time once again to check the ol' collection for goodies. ...by Tim Neely