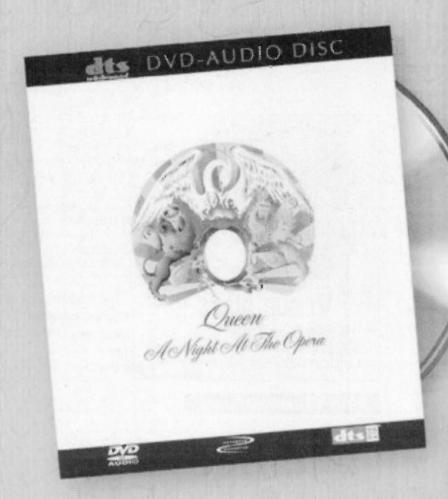

# ATTENTON: ALL 5.1 HOME THEATER OWNERS

This DVD-Audio disc offers an incredible 5.1 re-mix of Queen's original masters... and is a MUST-HAVE for all surround enthusiasts!

- DTS 5.1 96/24 music tracks for 5.1 DTS-capable systems
- MLP 5.1 96/24 music tracks for all DVD-Audio players
- ⇒ 96/24 re-mastered stereo for DVD-Video & DVD-ROM
- Original 1975 Bohemian Rhapsody video in DTS 5.1
- Street Date: April 30th

**Delivering the Ultimate Music Experience** 

dtsEntertainment.com