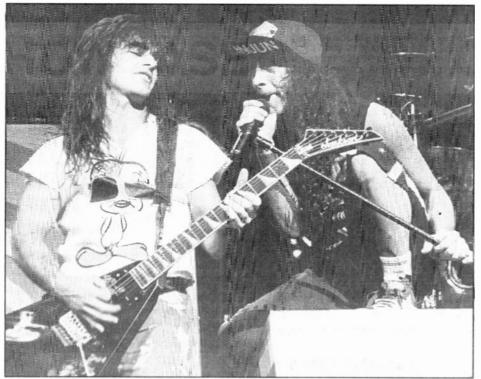

# Contents

14 ANTHRAX

Since the early '80s, New York City's Anthrax have been heavy metal's funny boys, using humor and social consciousness amid the crashing of cymbals and speed-metal guitar riffs. The band was at the top of the metal field in terms of stature, despite not selling as many records as other metal bands of the era. Still touring to this day and working on a new album, current band members Charlie Benante, Frank Bello, Scott lan, and John Bush have been interviewed for this *Goldmine* exclusive. ...by Bryan Reesman