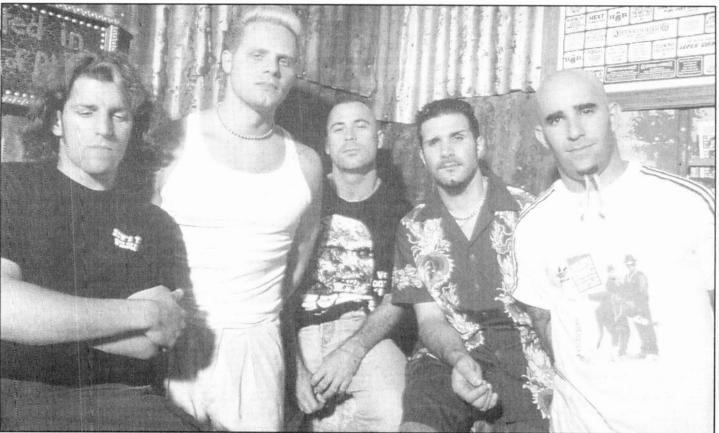

# Contents

14 ANTHRAX

Since the early '80s, New York City's Anthrax have been heavy metal's funny boys, using humor and social consciousness amid the crashing of cymbals and speed-metal guitar riffs. The band was at the top of the metal field in terms of stature, despite not selling as many records as other metal bands of the era. Still touring to this day and working on a new album, current band members Charlie Benante, Frank Bello, Scott lan, and John Bush have been interviewed for this *Goldmine* exclusive. ...by Bryan Reesman