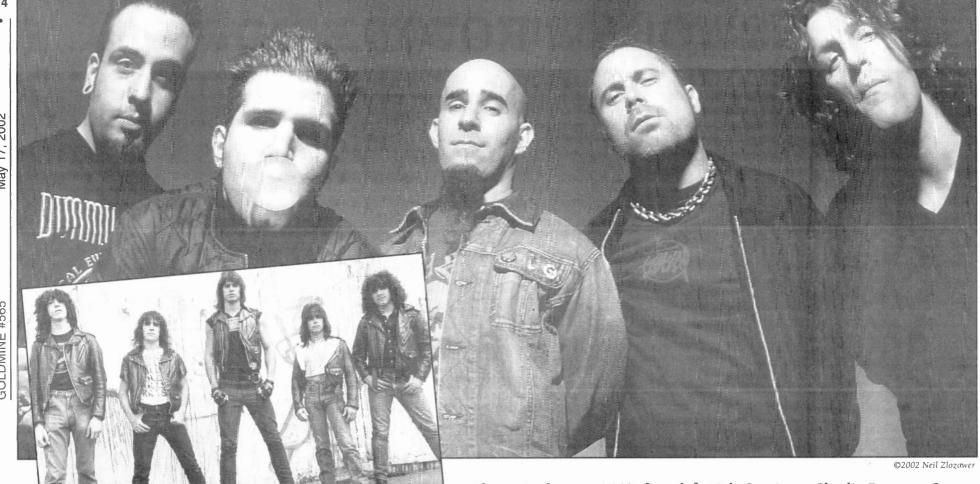

# Contents

14 ANTHRAX

Since the early '80s, New York City's Anthrax have been heavy metal's funny boys, using humor and social consciousness amid the crashing of cymbals and speed-metal guitar riffs. The band was at the top of the metal field in terms of stature, despite not selling as many records as other metal bands of the era. Still touring to this day and working on a new album, current band members Charlie Benante, Frank Bello, Scott lan, and John Bush have been interviewed for this *Goldmine* exclusive. ...by Bryan Reesman