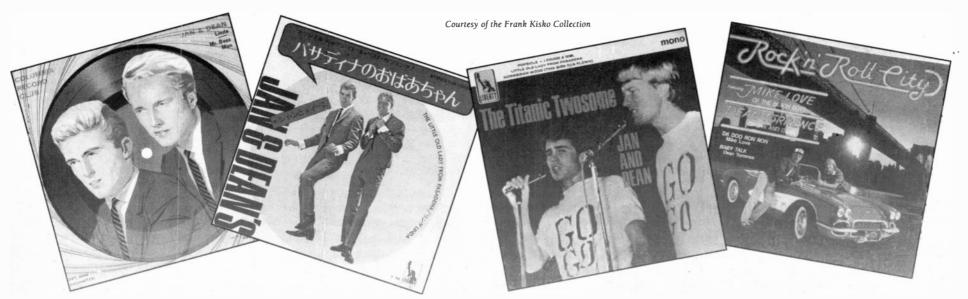

# 19 Jan & Dean's Dean Torrence

Vocalist Dean Torrence reveals much about his stint with the '60s surf-music duo

Jan & Dean, unmasks the Legendary Masked Surfers project and tells about his post-duo work.

...by David Beard

Sleeve courtesy of the Frank Kisko collection