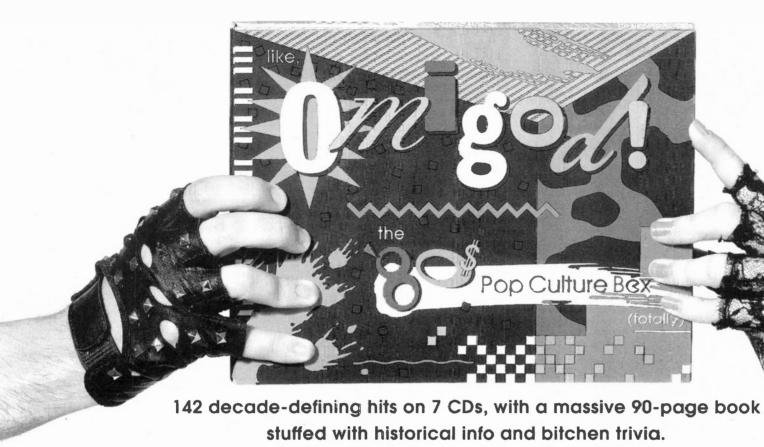

Your Blast To The Musical Past Since 1981

HW WI recipient of Goldmine's "Seventeen-Year Customer Service Award"

6. VARIOUS ARTISTS - Found in The Basement Vols 1&2 - 22 tracks each (Euro.) - SMD 223, 224 M/s Each \$15.99, Both \$29.9 7. VARIOUS ARTISTS - Omigod / 80's Pop Culture Box - (7 CD deluxe) 142 tracks (US) - Rhino 78239 S. RHINOCEROS - S/T - 10 lks. (US) - CCM 284 - S.
9. JAY FERGUSON - Thunder Island - 10 lks. (US) - CCM 282 - S.
10. JONI JAMES - Platinum & Gold / The MGM Years (2 CD) 42 lks. (US) - CCM 301 - M/S.