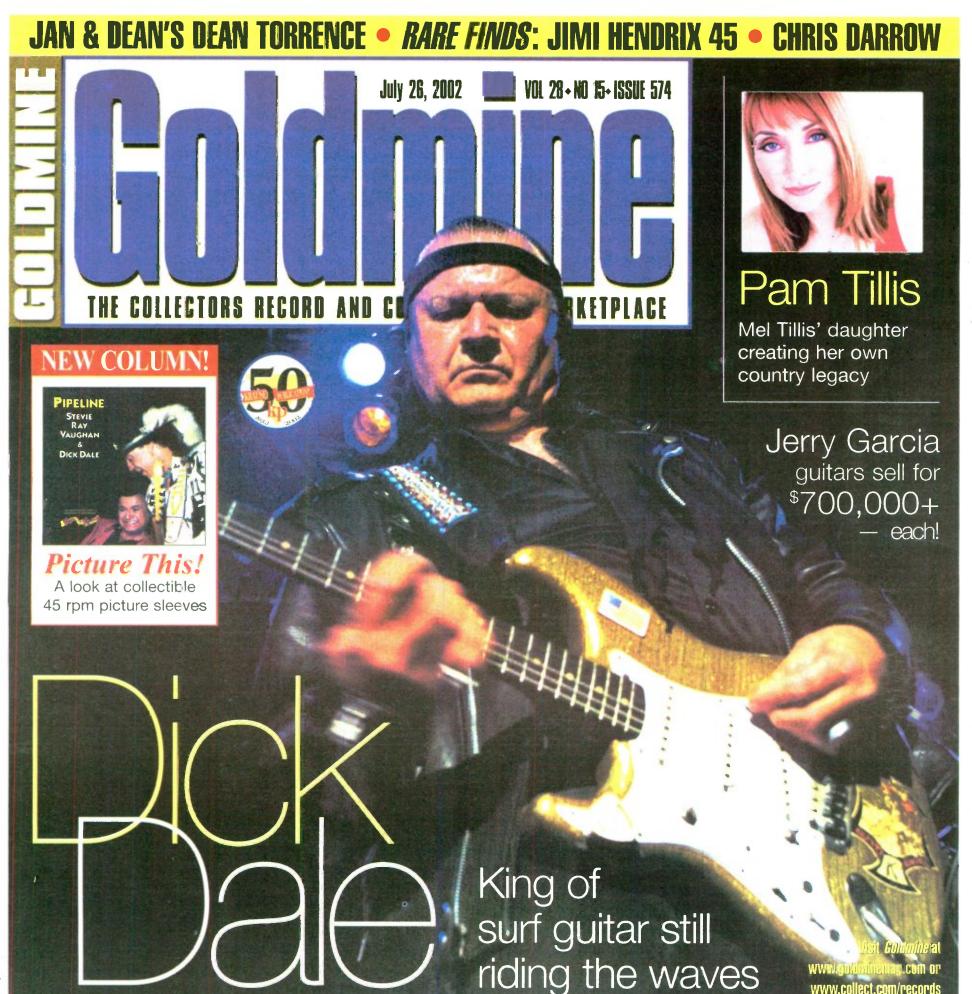

# Contents

14 DICK DALE

Revered by guitarists and surf-music fanatics everywhere, Dick Dale is considered the founding father of surf guitar and one of the earliest practitioners of way-out guitar playing, thanks in part to the technical help of guitar-maker Leo Fender in the late '50s. Still performing, touring and releasing albums today, Dale has gathered many new fans among hip young music-lovers. He spins his tales of his musical journey as uniquely as he plays his guitar. ...by Bill Dahl

### Photo credits

Cover shot ©Barry Brecheisen Inset of Pam Tillis courtesy of Lucky Dog/ by Russ Harrington