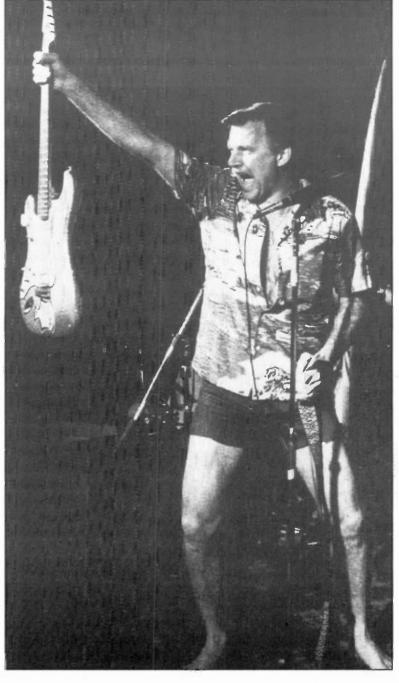

# Contents

14 DICK DALE

Revered by guitarists and surf-music fanatics everywhere, Dick Dale is considered the founding father of surf guitar and one of the earliest practitioners of way-out guitar playing, thanks in part to the technical help of guitar-maker Leo Fender in the late '50s. Still performing, touring and releasing albums today, Dale has gathered many new fans among hip young music-lovers. He spins his tales of his musical journey as uniquely as he plays his guitar. ...by Bill Dahl