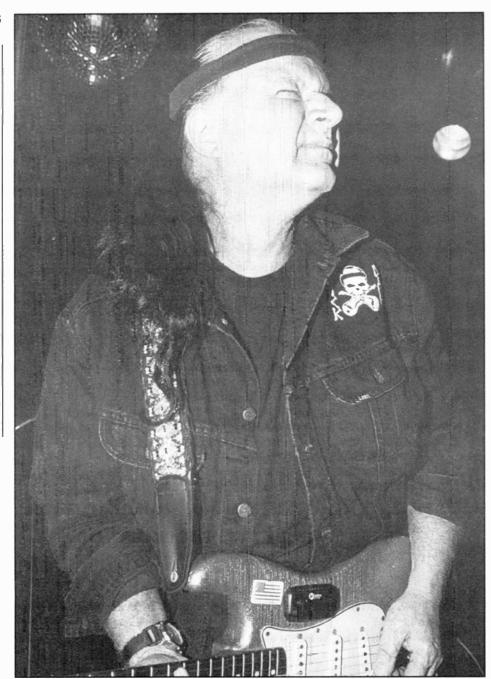

# Contents

14 DICK DALE

Revered by guitarists and surf-music fanatics everywhere, Dick Dale is considered the founding father of surf guitar and one of the earliest practitioners of way-out guitar playing, thanks in part to the technical help of guitar-maker Leo Fender in the late '50s. Still performing, touring and releasing albums today, Dale has gathered many new fans among hip young music-lovers. He spins his tales of his musical journey as uniquely as he plays his guitar. ...by Bill Dahl