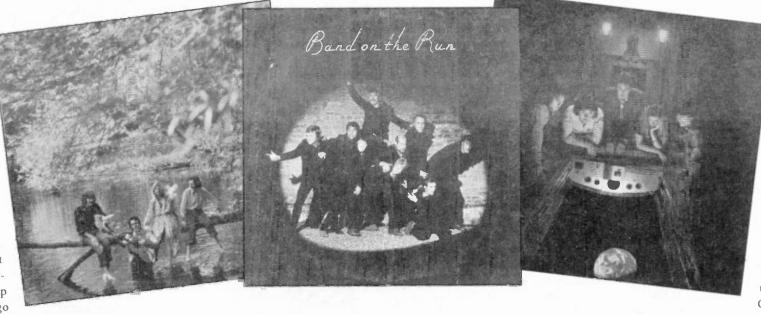

## Contents

14 Paul McCartney & Wings

Life after The Beatles started out a bit rocky for Paul McCartney. His new group Wings started its career with questionable responses from critics. That distain didn't necessarily change as McCartney and Co. charged the charts with 13 Top 10 singles, including five #1s, in the span of six years. Eight out of nine Wings albums hit the Top 10, with five hitting #1. Wings' history is explored with interviews from drummer Denny Seiwell and guitarist Laurence Juber.

...by Gillian G. Gaar