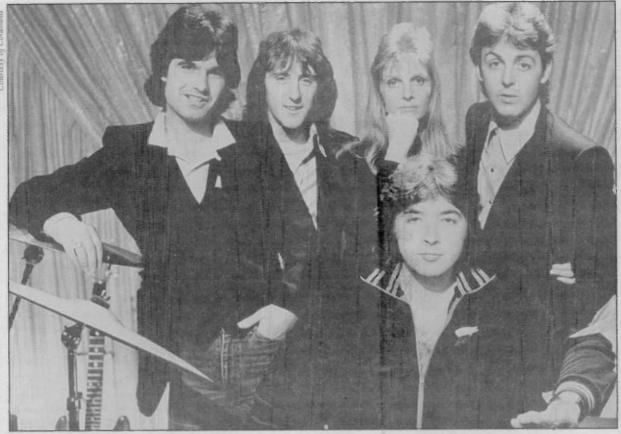

## Contents

14 Paul McCartney & Wings

Life after The Beatles started out a bit rocky for Paul McCartney. His new group Wings started its career with questionable responses from critics. That distain didn't necessarily change as McCartney and Co. charged the charts with 13 Top 10 singles, including five #1s, in the span of six years. Eight out of nine Wings albums hit the Top 10, with five hitting #1. Wings' history is explored with interviews from drummer Denny Seiwell and guitarist Laurence Juber.

...by Gillian G. Gaar