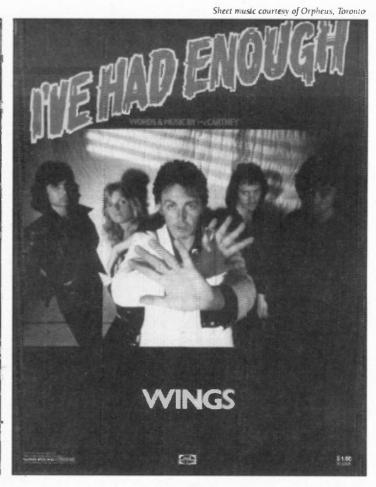

## Contents

14 Paul McCartney & Wings

Life after The Beatles started out a bit rocky for Paul McCartney. His new group Wings started its career with questionable responses from critics. That distain didn't necessarily change as McCartney and Co. charged the charts with 13 Top 10 singles, including five #1s, in the span of six years. Eight out of nine Wings albums hit the Top 10, with five hitting #1. Wings' history is explored with interviews from drummer Denny Seiwell and guitarist Laurence Juber.