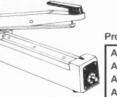

|          |          | 49.75        |         |                |         |         |
| Milwaukee Brand Heat Gun plugs into our Shrink Wrap Machines or a 120 Volt Outlet. It has High / Low Settings. The gun reaches 50 to 150 Degrees Farenheit. It's light weight but built for heavy duty work. Use |                                                                                                                                                                                                                                                                                                  |                                                                 |          |          |              |         |                |         |         |

Description



with Shrink Wrap

Film shown above

Bags and Shrink

#### **CUT OFF** Heat Sealers Use with SHRINK BAGS

Watts

| Prod. Code |        | Description          | Watts | Length | Mil | Price   |
|------------|--------|----------------------|-------|--------|-----|---------|
| 1          | AHS4C  | 4" Hand Heat Sealer  | 400   | 4"     | 1-6 | \$66.75 |
| ı          | AHS8C  | 8" Hand Heat Sealer  | 400   | 8"     | 1-6 | 89.00   |
| ı          | AHS12C | 12" Hand Heat Sealer | 500   | 12"    | 1-6 | 111.00  |
|            | AHS16C | 16" Hand Heat Sealer | 500   | 16"    | 1-6 | 179.00  |

#### Shrink Wrap System with Gun Shrink wrap 30 packages per hour.

Industrial Heat Gun 1200W



- · Wraps a variety of Items (vhs, albums, magazines, CD's, DVD's, posters, etc.)
- Dispenses Rolls of Shrin