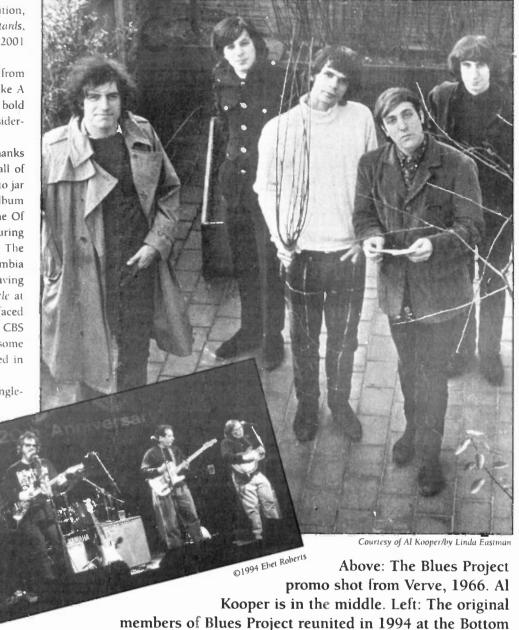

y.

Goldmine: How did the concept for Rare & Well Done come together?

. Al Kooper: [Sony/Légacy] came to me and said, "We're going to do a box set on you. Will you be involved?" And I said, "Yeah, absolutely." And then it really became a case of them just letting me drive the truck. I just took over, and they let me in the vaults. They let me design the package. And then they were helpful with obtaining the testimonial things. And it was sort of like a dream situation.

I would imagine you were returning to tapes and boxes from another lifetime. Decades must have flashed in front of you during the production.

Yeah, it was great. But it also took a long time. It took a couple of years.

Were there many times when you'd wake up at night and think about adding a track or inserting a song?



Oh yeah, but there were other things, like where we had some really great tracks but we didn't have good enough copies. That happened to a couple of tracks, which is really too bad. I think there's a few solo records that aren't represented. The *Well Done* side is pretty much based on fans, stuff that people always say over and over to me.

How did the concept of the Rare disc emerge? Well, I came up with the idea of having like a CD of unreleased stuff and then a CD of greatest hits. So I had that. Then the title just came to me, 'cause "rare," you know, that was an obvious word that was gonna come into it for the side of rare, unreleased stuff, you know. Then... hmmm... Rare & Well Done. Then I immediately I thought of the fun you could have with the packaging.

What do the liner note