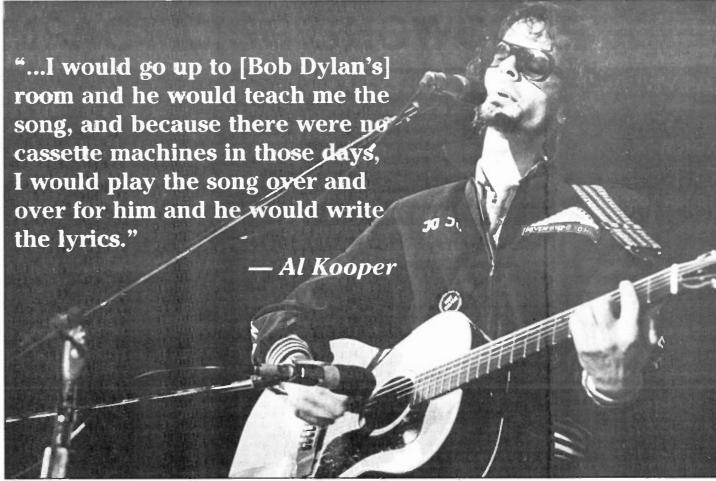

d how that specific song came together.

I pretty much wrote it about my second wife who I was married to at the time. I wrote it in my apartment on Waverly Place on a piano. It was pretty much musically influenced by the song "It's A Man's Man's Man's World" by James Brown. And lyrically it was inspired by the song "I Love You More Than Words Can Say" by Otis Redding. So it's kind of an amalgam of those two songs, neither of which I had the nerve to sing, so I had to write my own.

How did the Hathaway cover happen?

I'll tell you. It's a great story. Jerry Wexler called me out of the blue, "Al, I just wanted to tell you I'm recording your song with Donny Hathaway. That Blood, Sweat & Tears song." "Which one?" He said, "'Somethin' Goin' On." I said, "Gee Jerry, that's great Jerry. I'm a



O Sherry Barnett

#### Al Kooper performs at a benefit for the L.A. Free Clinic in the early to mid-70s.

huge fan of Donny's. That's fantastic " But I said, "I think you picked the wrong song." He said, "What do you mean? Donny loves it." I said, "You need to go back to that record and listen to "I Love You More Than You'll Ever Know." "I don't know Al..." "Just go ahead and do it." He called me back about two weeks later. "Al, you were right. We're gonna do that." I said, "You wouldn't do both would ya?" He said, "Shut up, Al." [laughs] The story is not over. "I'll send you a cassette when it's done." "Thank you. Jerry, and thanks for listening to me." So, about two months later a cassette comes. Now when I wrote that song there was one line in it that I never sang until the recording