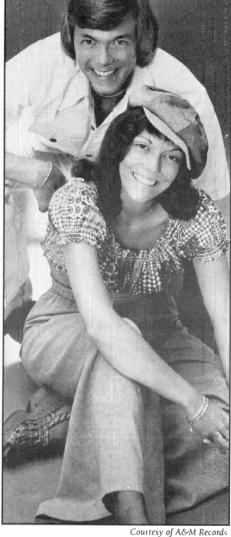

All Things Must Pass and its first single, "My Sweet Lord"/"Isn't It A Pity."

But if there was any trend in popular music in 1970, it was toward soft rock. As if comforting listeners after the storms of the '60s, many of the biggest hits were grand ballads that offered reassurance: "Bridge Over Troubled Water," "I'll Be There," "Let It Be." The most notable debut artists of the year in this sense were The Carpenters, Bread, and James Taylor. They ushered in a new form of easy-listening music that dealt the real death blow to the frontline careers of older middle-of-the-road singers such as Andy Williams, Frank Sinatra (who would announce his retirement in 1971, only to return in '73), and Tony Bennett. Although they had been pushed to the margins by the rock revolution of the '60s, such



# The Carpenters

singers had maintained much of their audiences. But groups such as The Carpenters offered fans of pop ballads a younger, hipper alternative, and by 1972, the older generation of easy-listening artists was falling off the charts and off the rosters of the major labels. Taylor, of course, represented the vanguard of the singer/songwriter movement, which included performers such as Joni Mitchell (who had debuted on the charts in 1968) and veteran Brill Building songwriter Carole King, who pursued a confessional style of folk-rock that appealed to a more refined audience.

Then there was the unrefined audience for hard rock that put Led Zeppelin's Led Zeppelin II, Iron Butterfly's In-A-Gadda-Da-Vida, and Grand Funk Railroad's Grand Funk among the year's 20 best-selling albu