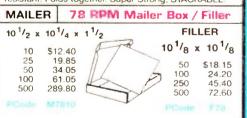

# **OUR PRICES INCLUDE SHIPPING EXCEPT WHERE NOTED**

PLEASE Money orders and orders charged to READ MC/VISA/AMEX are usually shipped within 2 business days. All sizes in stock at all times. Because we are manufacturers we can make many sizes of bags and backings. If you need a size not listed, please call or write for a price.

DIVIDER LP Divider Cards 12 1/8 X 13 1/8 12 1/8 X 13 1/8 CORRUGATED PLASTIC \$8.65 13.70 \$17.90 \$20.90 29.30 36.20 48 23.80 100 55.00 65.75 240.25 + Frt 500 282.65 + Fr 100 45.10

SHIPPING & HANDLING:

▲ States of: Florida, LA, MO, MN, and all states West of the Mississippi add 10% for shipping.

All prices subject to change based upon current market value of raw materials. Not responsible for typographical errors. All bags have 1-1/2" flap less otherwise noted



| No PO Box numbers for FedEx Ground  Delivery. Please send street address.  1/16" Thick Extra Strong White Polystyrene Undexed.  3.30 Gauge .40 Gauge .40 White Polystyrene Indexed. |                                                                                           |                |              |                     | Rico, APO, FPO,        | FO, Canada & Foreign, Made from sturdy brown 200 lb. test Corrugated material. Designed for maximum shipping protection |                         |       |
|-------------------------------------------------------------------------------------------------------------------------------------------------------------------------------------|-------------------------------------------------------------------------------------------|------------