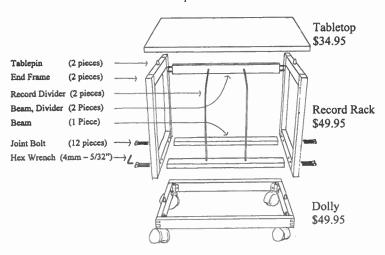

OSELLI,JIHMY ROSS,DIANA ROSS,DIANA ROSS DIAMA

Rock & Roll Circus ELEK MLP

ROTH DAVID LEE

ROYAL GUARDSHEN

| Column | C

<del>\*\*\*\*\*\*\*\*\*\*\*\*\*\*\*\*\*\*\*\*\*\*\*</del>

## RACKIT<sup>TM</sup> Factory Seconds Sale! America's Best Record Rack for less

Your Records will be easy to organize, find, and you will never run out of space with the Original RACKIT™ Modular Record Rack system. No matter what its size, your record collection will fit in this attractive, infinitely expandable, solid oak building block system. Modules for all other recording formats are also available.

The record rack modules hold one hundred LPs each. They are portable, easy to move, and stackable up to 5 high on the Dolly. Put the Tabletop on the top rack, and you have an attractive piece of furniture.



We have a number of Record Rack seconds (not perfect but perfectly good) at 25% off our regular factory direct price. We ship nation wide via UPS.

Order yours now – 10 per customer while supply lasts – phone orders only.

Factory direct to you since 1984 Please mention Goldmine for your discount



Per Madsen Design PO Box 882464, San Francisco CA 94188 800-821-4883 www.rackittm.com



### ToppsGuy Record Mailers

Looking for quality mailers at a lower cost??



#### LP Mailers

- 200+ lb. Test corrugated
- Expandable: holds from 1-8 LPs
- Bend resistant
- White board for classy look & ease of use.

25 Mailers: \$24.95 100 Mailers: \$68.95 200 Mailers: \$129.95 Always Free Shipping anywhere in the U.S.!!!

Tell me you saw this ad in GOLDMINE and get a 10% discount on your 1st order! Vis