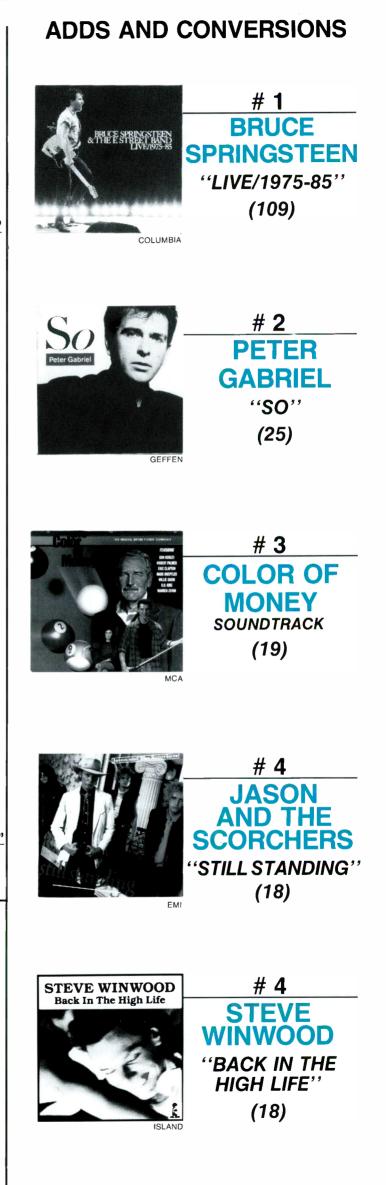

Peter Gabriel, "Big Time", Geffen.. Then there's Peter's new single, off and running with 25 new stations and a #66 debut. Other than Bruce Hornsby's "Western Skyllne" at #75 and Van Halen at #83, it's this week's only new entry. It's an instaheavy at 9, including WLIR, WPLR, WHCN, WPYX, WXXP KFMH, with 18 adds in medium and 4 light. Meanwhile, the album holds at #19, with 42 currently playing. Expect a big turnout next week, too.

The Robert Cray Band, "Smoking Gun", <u>Polygram</u>... in a week when Bruce basically ran away everything, Robert squeezes off the longest Hard Hundred advance, 60–42. It's #6 Most Added with 23, on 89 reporters after only three weeks, and already increassed at 14--and you couldn't ask for better breakout credentials. Consider it happening Big--with a builet.

Jason and the Scorchers, "Golden Ball and Chain", EMI. As we said last week, this smells like the smash they've been primed for. We've got 18 more adds, with showcase calls KISW, KOME, WKLS, WLLZ, WNEW, KLOS, WSHE front and center, 66 adds to date, 9 increases (KQRS, WQFM, WHJY, WKLC), all of which makes for the world's longest, legitimate run-on sentence and a whopping 93-67-53 Hard Hundred track trend, and 41-37 ablum underline. Get on that chain gang!

#### **CHARTSTARS**

"Live 1975-85", Springsteen, Bruce Columbia.. Well, we sure won't debut this doozie at anything less than #1 on the album chart. We're talking a total of 91 for "War" (d-9), 59 more on "Fire" (d-35), "Because the Night" with 34 (d-58), "Raise Your Hand" with 27 adds and a #68 debut--plus new entries for "Seeds", "Hungry Heart", "Cadillac Ranch", "Born in the USA", and "10th Avenue Freezeout". And other than those add/debut totals, the statistics and comments are so deep and wide, we really don't know where to start. When it's front page news everywhere, and all over local and national televison--one can only shake one's head and ask "what's the frequency, Kenneth?" Do they get any bigger than this? Uh uh. And can you believe the initial order went in a day? Without question the most exciting and explosive release day in the history of the record business. And you know what the most amazing aspect of the whole phenomenon is? Anyone who's ever seen the show thinks Bruce made the record just for them.

Steve Winwood, "Back in the High Life", WB.. At this rate he'll take this one top ten, too. #12 Most Added with 18 stations, with a play increase count that includes KOME, WIOQ, KZOQ, WYNF and WTPA. Lots of beef on the heavy rotation roster, as well; KISW, KLPX, KZEW, WCCC, WHCN, WXRT. Up 60-43-34 over the last three reports, with 80 now on board.