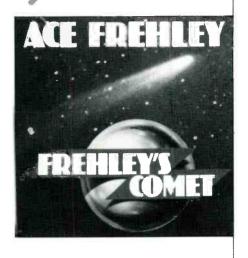

# record of the week

ACE FREHLEY, "Into the Night" Megaforce/Atlantic

As Redbeard says by way of Abrams, "Your favorite groups at fifteen through seventeen are the ones you take with you the rest of your lifeand this is a textbook case. Already #2 requested.'

RECORD OF THE WEEK

Ace Frehley, "Into The Night", Megaforce/Atlantic.... Ace's face may be back in the place for only a couple of weeks now, but it's already clear to us—and a number of programmers—that the anticipation level was much higher than was first thought. As KAZY'S Tim Jeffreys says, "It went on out of the box with top 5 phones the first week. Ace is the place for the helpful hardrock man". Ouch! Other fast top fivers include KDJK, WDHA, WWZU, and WYNF—with a number of programmers also talking about unusually active early calls. #3 Most Added with 22, now on 41 reporters. New at #74.