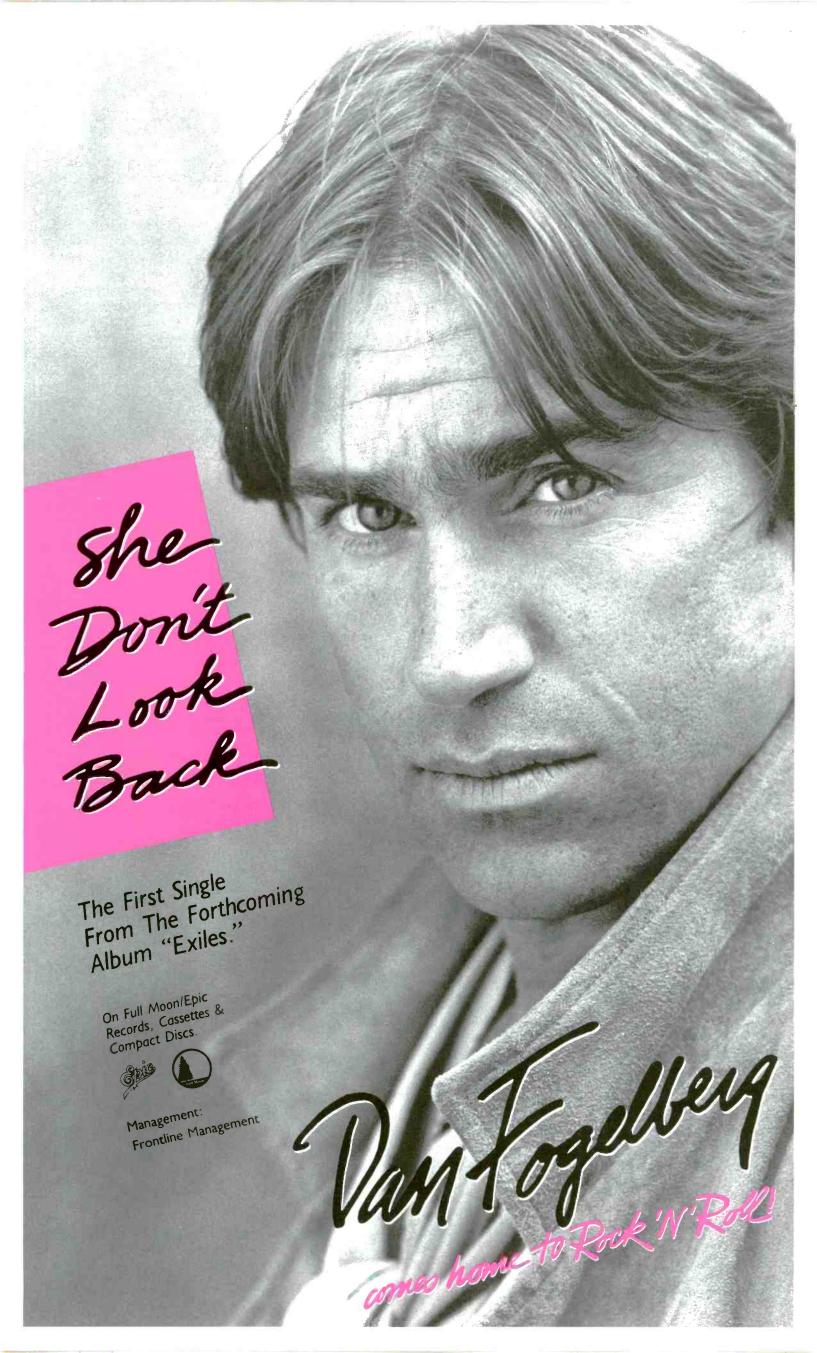

## RICHARD MARX

DON'T MEAN NOTHING"

The time's right for a Desert Rock renaissance and thanks to Joe Walsh, Randy Meisner and Tim Schmidt, Marx is in for a long run.

DAN FOGELBERG

"SHE DON'T LOOK BACK" While on the subject of the 70's, say hello to a dramatic new rock direction from the guy who helped us get females in the first place.

Dan Fogelberg, "She Don't Look Back", Full Moon/Epic.... In keeping with the late 70's flavor of this week's Frontrunners, here's a really big surprise from one of that era's premiere female attractions. Though Dan's more recent works have leaned heavily folk/country/bluegrass, this is ample proof that he can come rocking out of those woods anytime he wants to. Simply upping the edge quotient wouldn't be enough to put it on the front page—it's here because, as WOOJ's Steve Avery says, "It's good, solid rock and roll. You're in for a big surprise if you're expecting his 'crying in the rain' sound". Test it middays and you'll see.