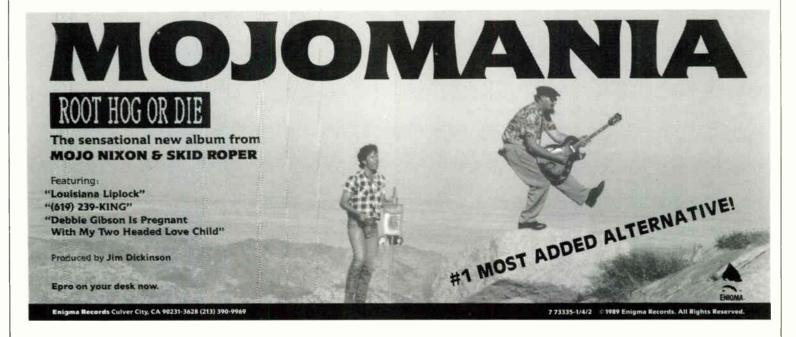

Mojo Nixon and Skid Roper, "(619) 239-K-I-N-G", Enigma.... Do you like the sight of phone lines constantly lit? Do you enjoy the laughter of happy listeners? Do you have a morning show? Hello, are you out there? Have you seen Elvis lately? If all these questions can be answered in the affirmative, have we got a tip for you----MOJO! Let's not forget Skid, but since he doesn't do much talking we'll leave the caps out. Mojo Nixon and Skid Roper have been causing pant wetting, knee slapping yuks for us ever since their 1985 debut. With past tear jerkers like "Stuffin' Martha's Muffin", "Elvis Is Everywhere", "Jesus At McDonalds", "Ain't Gonna Piss In No Jar", "Where The Hell's My Money" and "I'm Living With A Three-Foot Anti-Christ" these guys have basically locked up legend status without even trying. Now your chance to get in on the fun has arrived with their latest assault on the funny bone, "Root Hog Or Die". A dozen reporters have entered "Mojo World", and added "(619) 239-KING" including KGB, KRCK, WHFS, WMDK, WRCN, WHTG, WXRT and WRAS. The number is real and so is the guaranteed phone line action. The only question should be whether to add this track or "Debbie Gibson Is Pregnant With My Two-Headed Love Chile". Then again, why not both?