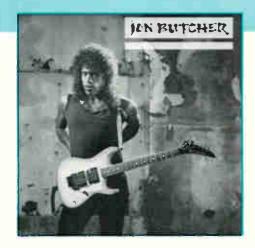

# THE HARD REPORT

# **New Play Priorities**

Charlie Sexton, "Blowing Up Detroit", MCA... "Don't Look Back" was a good indication of Charlie's more guitar heavy, radio ready growth, and dented quite a few playlists along the way. For the follow-up from his eponymous sophomore effort, young Charlie serves up a faithful cover of one of the best ever John Palumbo tunes. This track was a radio favorite in the Seventies (especially in the East Coast), in its original Crack The Sky version. If you're familiar with this tune, you'll notice that Charlie has upped the tempo just slightly, and that the superior production work of Bob Clearmountain and Tony Berg have really brought out the dynamics of the tune. The powerhouse drumming of Gary Ferguson, with his machine gun snare rolls, kick everything into overdrive, and combine with one time Bowie bassist Carmine Royas to form as tight a rhythm section as you're likely to hear. Speaking of Bowie, the lead guitar work that Charlie lays down is the tastiest riff workout that we've heard since Steve Ray plugged in on the "Let's Dance" session. The synths are manned by one of the pioneers of the instrument, the one and only Larry "Synergy" Fast. That surname should describe your reaction in getting this smoker on the air.