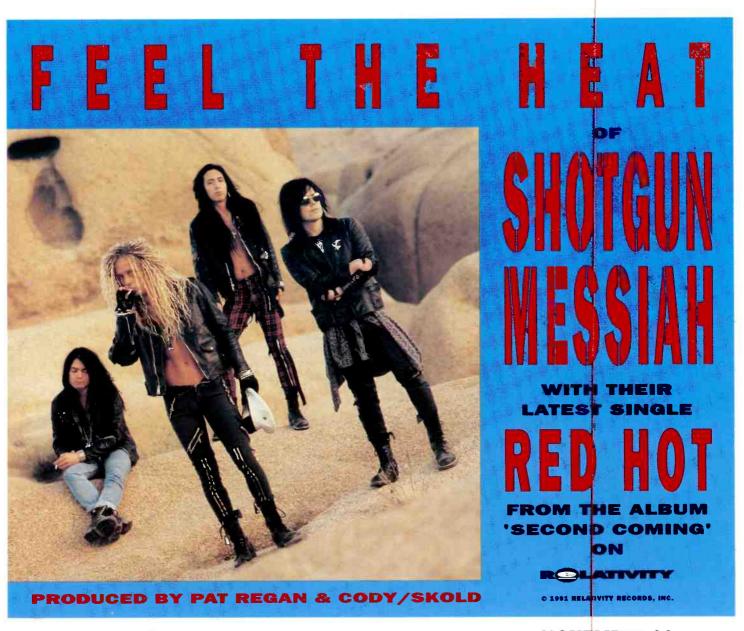

type explicative stuck in there--so for those conscious of FCC regulations, bleeping may be necessary. It's already new on KISW and WVCR, while the record continues to pick up momentum with a ton of increases at KSJS, KUCI, WFCS, WJUL, WPCR, WRMC, WSMU, WVFS and WWVJ. Also still gaining at WEOS, WERS, WRIU, WGIR, KMSA, KWUR, WBER, WDWN, WFSE, WHMH, WNYE, WPSU, WRCL, WXIN, WXPL, WXTB and WXVU among many others.

Savatage, "Agony & Ecstacy", Atlantic.... The same "keep it happening while it's still building" theory also comes into play for this metal favorite and their latest undertaking--the massive opus "Streets: A Rock Opera". Folks have been content to sweep through the lengthy concept album and pick and choose at will (though not all the pieces will work entirely on their own seperate



# Hard Rock/Heavy Metal

from the surrounding songs), and so the record has been seeing very agreeable chart action. In fact, it's still enjoying Top Ten status, despite getting bumped around just a bit by the influx of new artists like Fates, Slayer and C.O.C.. Never fear however, Nardachone



has signaled "Agony And Ecstasy" the new emphasis cut and no doubt it'll help retain some positioning power for Jon, Criss, Johnny and Doc. Just be sure and realize that the back cover has the song tracking at #11, but it's actually #13 down the line. "Agony" is a building power track, echoing with eerie intensity and Jon's almost anguished, emotive rasp. Criss' sharp guitar style cuts through like a knife and the rest of the boys slam it into gear pretty quickly in and the song just buzzes along