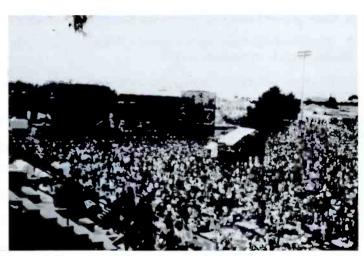

Widespread Panic, Pick Your Panic EP, Capricorn/WB... Last weekend our Amy Birch travelled to Atlanta to catch this band in their backyard at the Turkey day homecoming bash for Panic and Drivin N' Cryin. Needless to say, the three nights of sellouts were witnessed by nearly 13,000, concluding a fall of touring that saw these guys play their butts off in many sold-out clubs and theatres opening for Blues Traveler. With sales now approaching 80,000 and the wintry slowdown in the release schedule, Capricorn has decided to reservice the Pick Your Panic EP, featuring three cuts. Included is the early Van Morrison cover, "Send Your Mind," along with a live version of "Walkin," and our current fave, "Makes Sense To Me," a driving and biting rocker with tremendously topical lyrics. Capricorn is committed to this band, and now is as good a time as any to get to know one of the South's best and brighest.