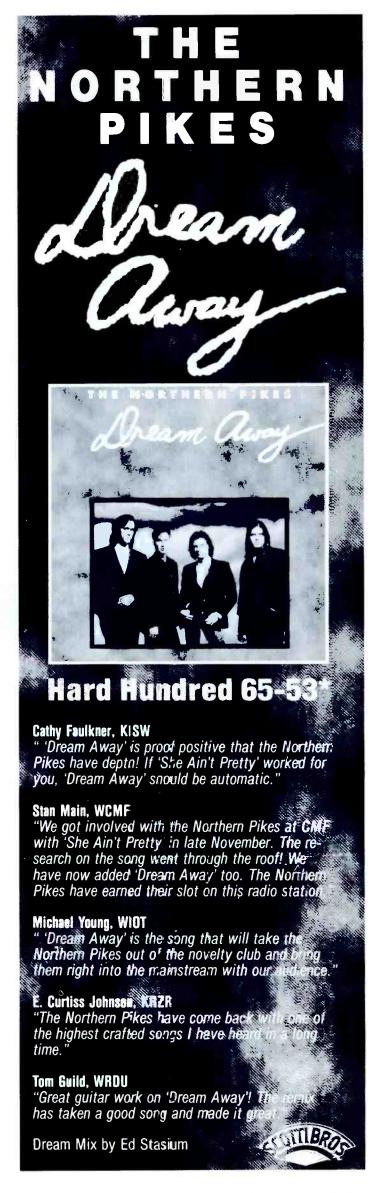

which has enough elements to reach out to all of your key demographics. WKLS, KOME and WHEB all signed off on the tune this week. Still in the top twenty of the old, very old, Hard 100. That's why sticks like WMMR, WCCC, WRCN, KISW,



WMMR, WCCC, WRCN, KISW, KLAQ, KQLZ, KLOS, WYNF, WONE, KOMP, KATT, KAZY, WIOT and WDIZ are on this record. ◆ ◆ ◆ ◆ ◆ Nuclear Valdez, "(Share A Little) Shelter", (17/20): Lis-



tribute to Greg Lake and Father Christmas. KMOD, WPDH, WZXL, WZZO and WAQX all invited their mama (and yo mama) to come home this week. Other people who have been nice to their mama's include: KDJK, KGON, KILO, KIOZ, WHCN, WZNF, WYNF, WUFX, WBCN, KATT, KISW,



WUFX, WBCN, KATT, KISW, WRIF and KUPD. With this many mama's coming home, Ozzy goes home to his. 13-7\* on the HH. ◆ ◆ ◆ ◆





### **Hard** Report Card

#### PSYCHE-FUNKAPUS

"Surfin' On Jupiter"



#8 ADDS: 20 TOTAL: 48



Let the record show these people are the first to catch the wave of a band that can be worth up to 48 points in a scrabble game: WSHE, WAZU, WDHA, WMMR, WZNF, WRIF, WCCC, KRZQ, KWIC, WMMS, WRXR, WPDH, WLLZ, WMMS and a ton o' request at WYNF. It also manages to tuck into the pipeline, rip some cutbacks and shred 62-52\* on the HH. If it's in your stack of records to listen to, then put it on the top. • • • • Genesis, "I Can't Dance", (8/174): It's unani-

mous around the office from mainstream to heavy metal to our folk editors that this is a great video. And another smash single from the band that consistently cranks out the songs which keep people locked into your station. WIOT MD Mike You